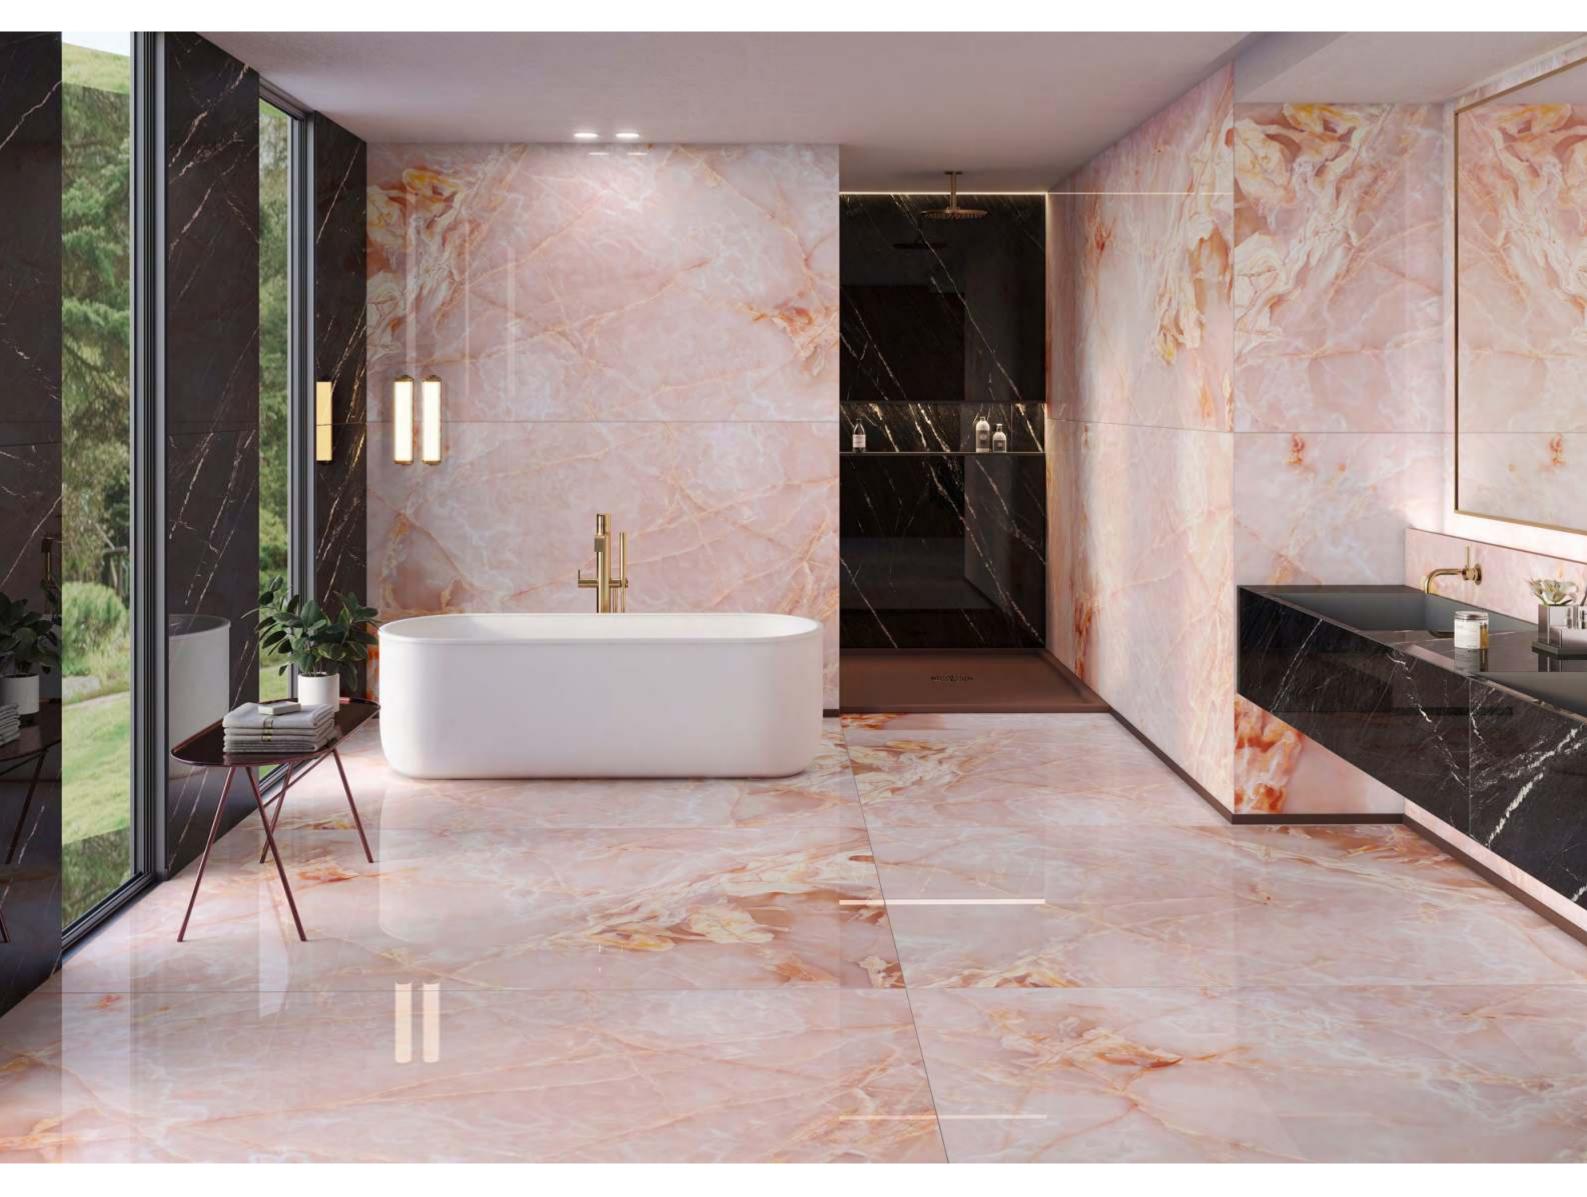

# PGVT/GVT

REMARKABLE CAPITATIVE STYLING

| 120x<br>180cm     |
|-------------------|
| polish<br>surface |
| random<br>design  |
| 9mm<br>thickness  |

| 120x<br>180cm     |
|-------------------|
| polish<br>surface |
| random<br>design  |
| 9mm<br>thickness  |

Each tile can be seen as a canvas where the artist has painted their vision, creating a visual narrative that is both unique and authentic.

| 120x<br>180cm     |
|-------------------|
| polish<br>surface |
| random<br>design  |
| 9mm<br>thickness  |

ARE YOU LOOKING FOR A MARBLE FLOOR

| 120x<br>180cm     |
|-------------------|
| polish<br>surface |
| random<br>design  |
| 9mm<br>thickness  |