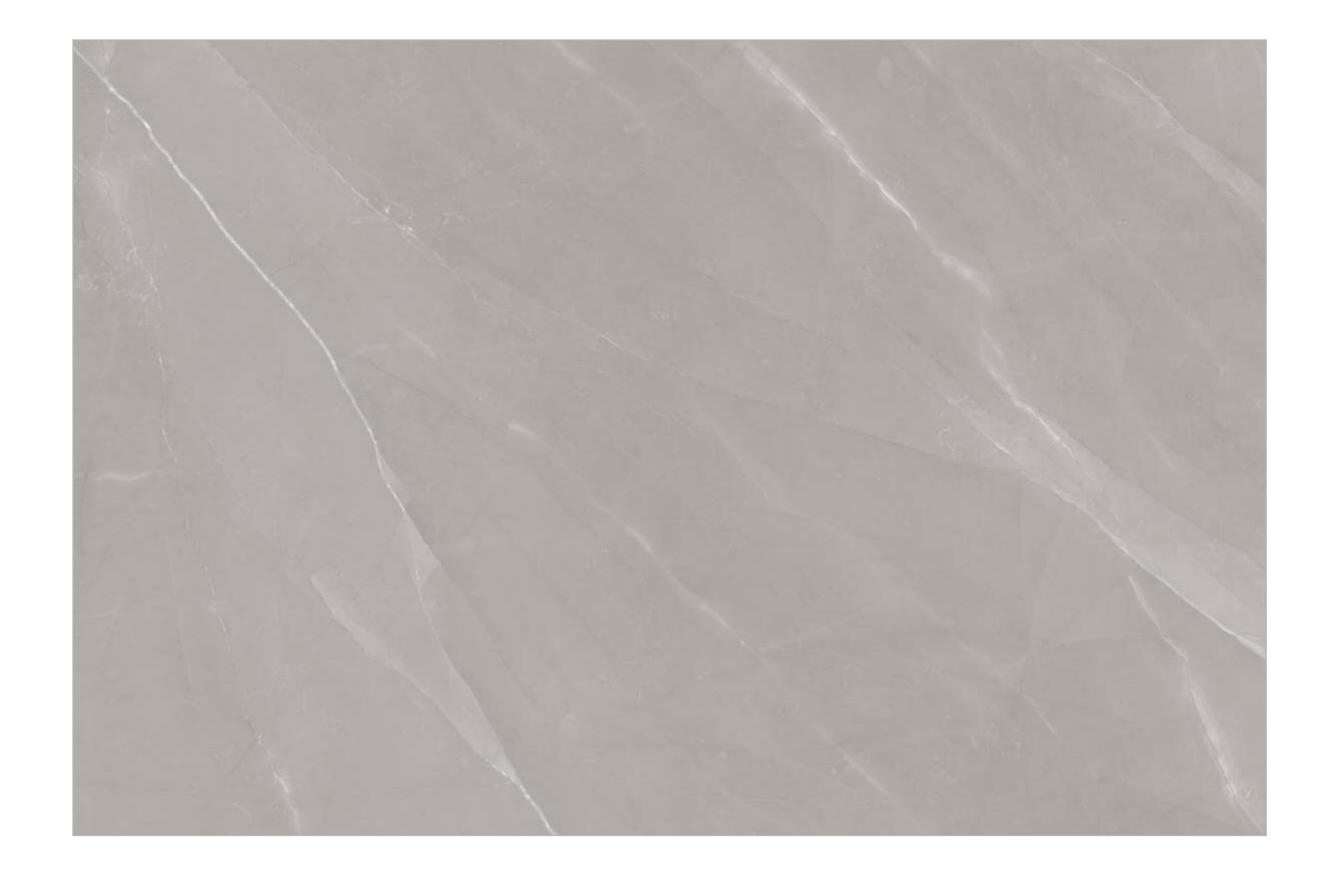

Each tile can be seen as a canvas where the artist has painted their vision, creating a visual narrative that is both unique and authentic.

| 120x<br>180cm     |
|-------------------|
| polish<br>surface |
| random<br>design  |
| 9mm<br>thickness  |

Each tile can be seen as a canvas where the artist has painted their vision, creating a visual narrative that is both unique and authentic.

|                   | 120x<br>180cm     |
|-------------------|-------------------|
| × <sup>11</sup> / | polish<br>surface |
|                   | random            |

Each tile can be seen as a canvas where the artist has painted their vision, creating a visual narrative that is both unique and authentic.

| 120x<br>180cm     |
|-------------------|
| polish<br>surface |
| random<br>design  |