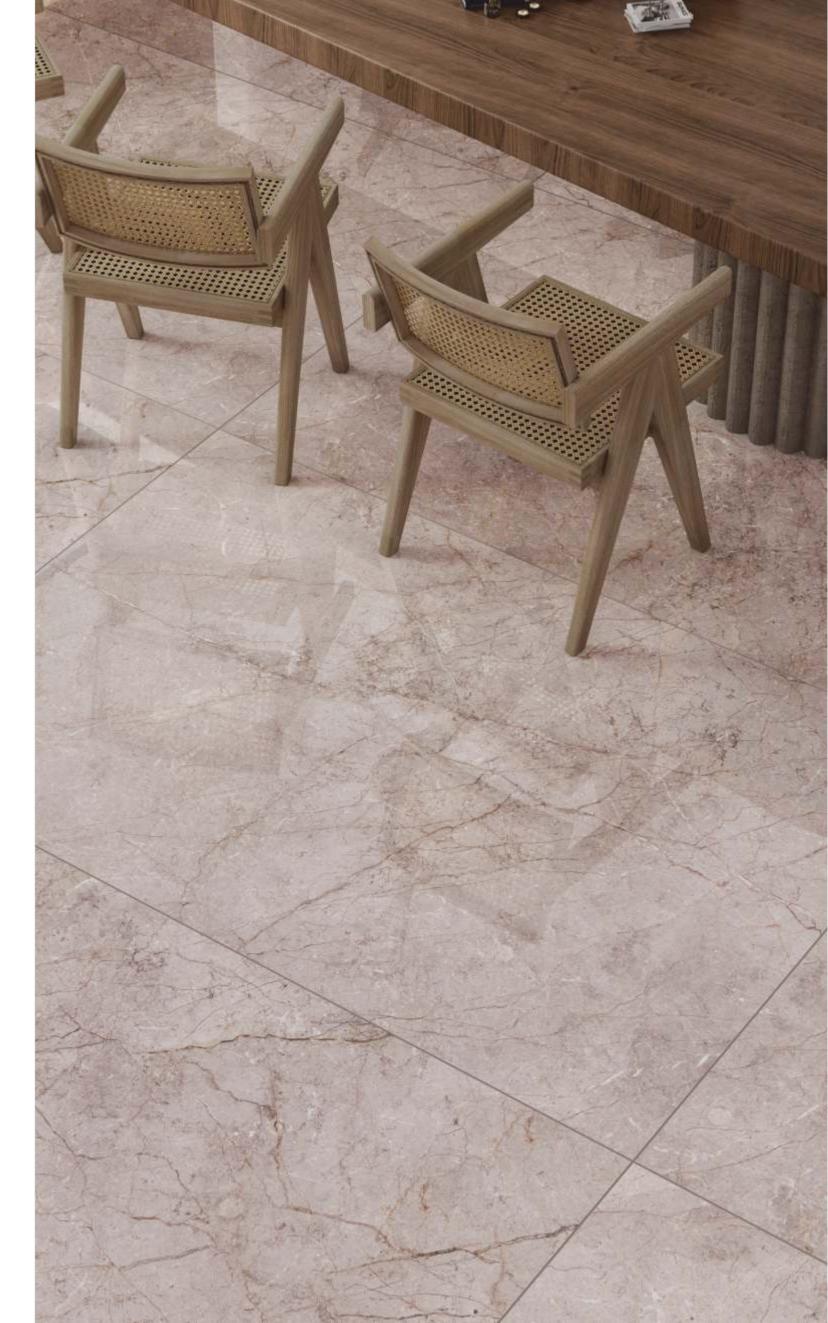

Each tile can be seen as a canvas where the artist has painted their vision, creating a visual narrative that is both unique and authentic.

| 120x<br>180cm     |
|-------------------|
| polish<br>surface |
| random<br>design  |
| 9mm<br>thickness  |

Each tile can be seen as a canvas where the artist has painted their vision, creating a visual narrative that is both unique and authentic.

|                   | 120x<br>180cm     |
|-------------------|-------------------|
| × <sup>11</sup> / | polish<br>surface |
|                   | random            |