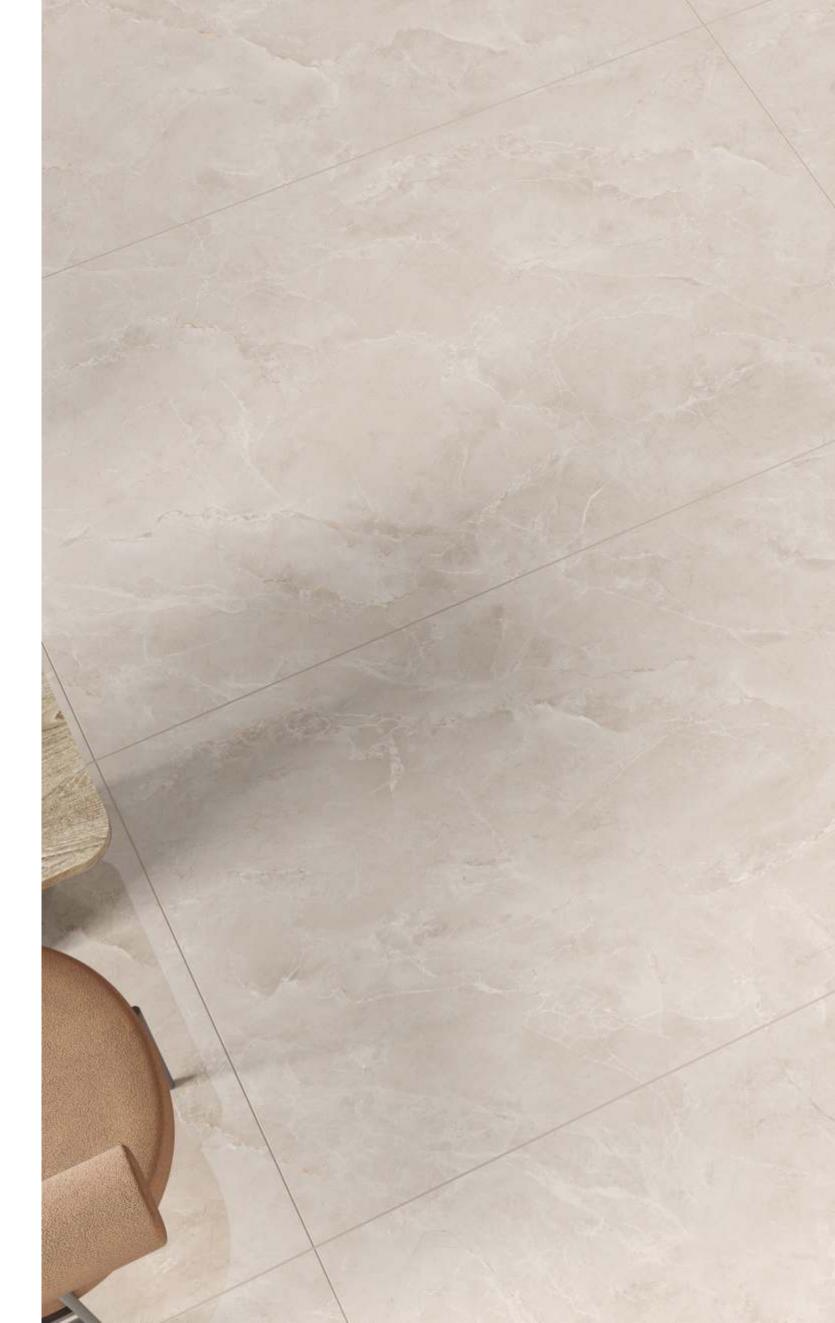

Each tile can be seen as a canvas where the artist has painted their vision, creating a visual narrative that is both unique and authentic.

| 120x<br>180cm     |
|-------------------|
| polish<br>surface |
| random<br>design  |
| 9mm<br>thickness  |

Each tile can be seen as a canvas where the artist has painted their vision, creating a visual narrative that is both unique and authentic.

|                   | 120x<br>180cm     |
|-------------------|-------------------|
| × <sup>11</sup> / | polish<br>surface |
|                   | random            |

Each tile can be seen as a canvas where the artist has painted their vision, creating a visual narrative that is both unique and authentic.

| 120x<br>180cm     |
|-------------------|
| polish<br>surface |
| random<br>design  |