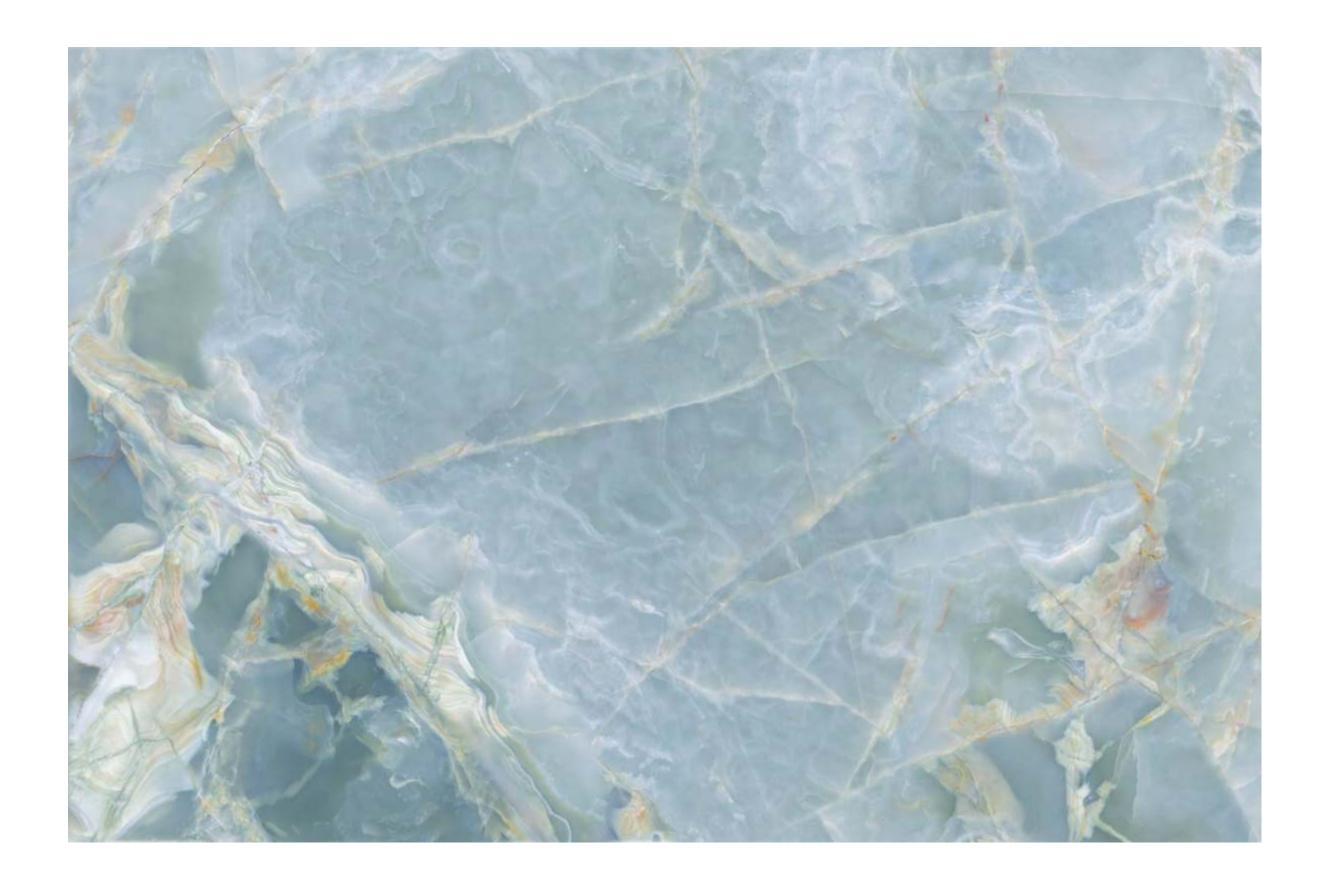

Each tile can be seen as a canvas where the artist has painted their vision, creating a visual narrative that is both unique and authentic.

| 120x<br>180cm     |
|-------------------|
| polish<br>surface |
| random<br>design  |
| 9mm<br>thickness  |

Each tile can be seen as a canvas where the artist has painted their vision, creating a visual narrative that is both unique and authentic.

|                   | 120x<br>180cm     |
|-------------------|-------------------|
| × <sup>11</sup> / | polish<br>surface |
|                   | random            |