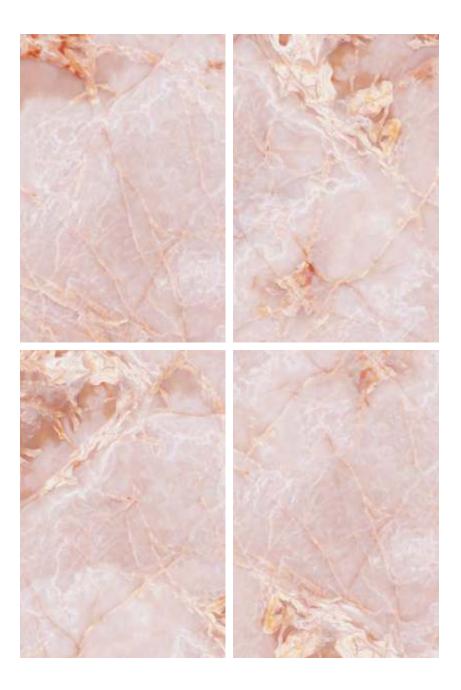

Each tile can be seen as a canvas where the artist has painted their vision, creating a visual narrative that is both unique and authentic.

| 120x<br>180cm     |
|-------------------|
| polish<br>surface |
| random<br>design  |
| 9mm<br>thickness  |

Each tile can be seen as a canvas where the artist has painted their vision, creating a visual narrative that is both unique and authentic.

|                   | 120x<br>180cm     |
|-------------------|-------------------|
| × <sup>11</sup> / | polish<br>surface |
|                   | random            |