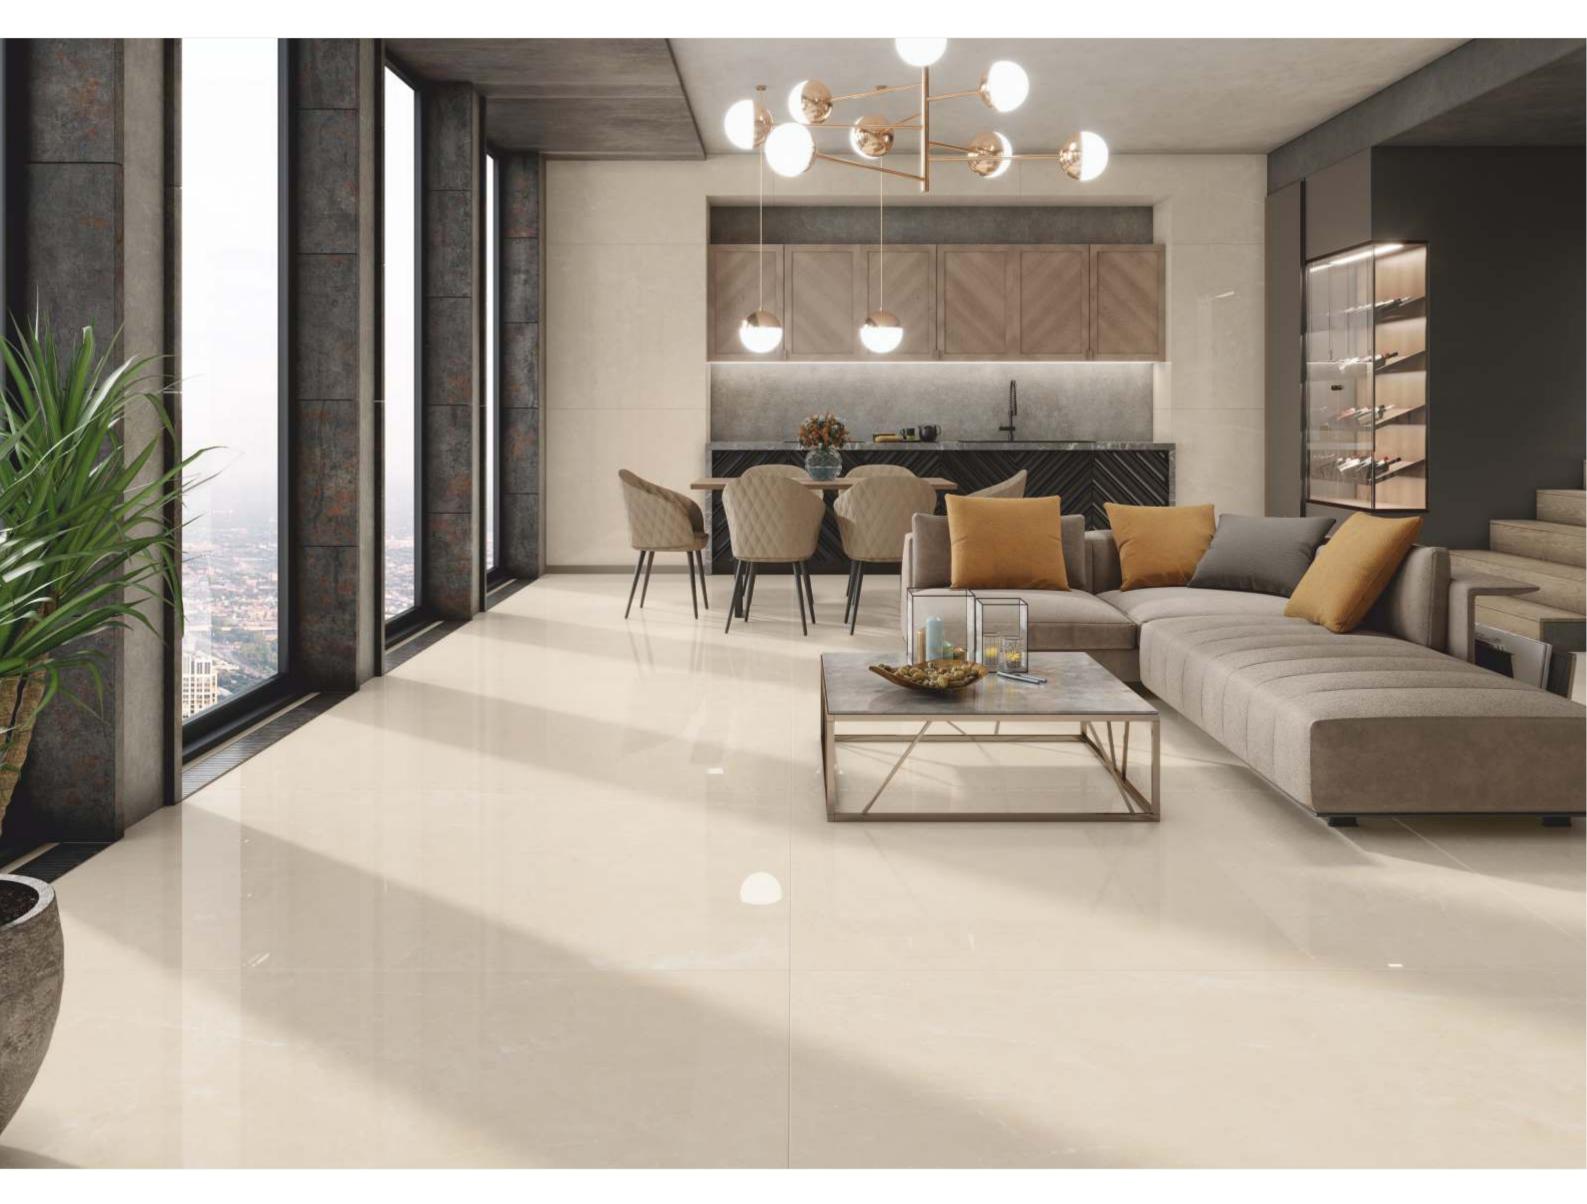

ARE YOU LOOKING FOR A MARBLE FLOOR

| 120x<br>180cm     |
|-------------------|
| polish<br>surface |
| random<br>design  |
| 9mm<br>thickness  |