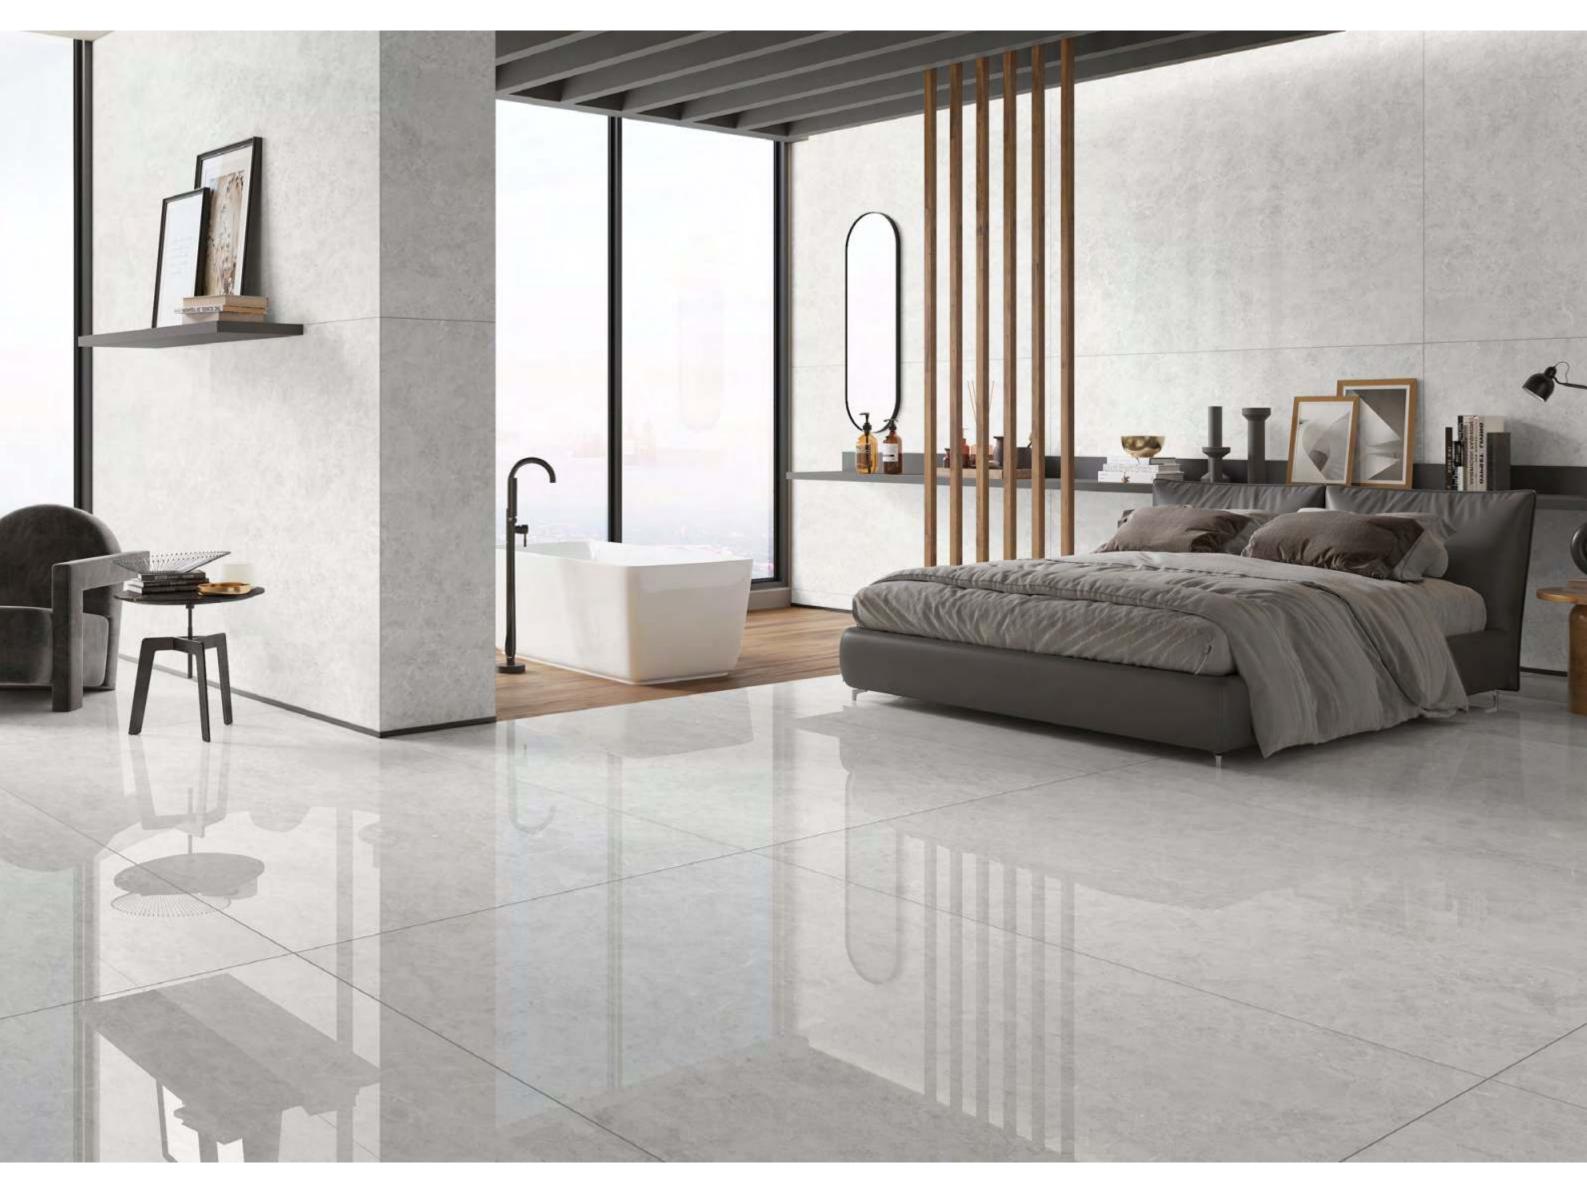

ARE YOU LOOKING FOR A MARBLE FLOOR

| 120x<br>180cm     |
|-------------------|
| polish<br>surface |
| random<br>design  |
| 9mm<br>thickness  |