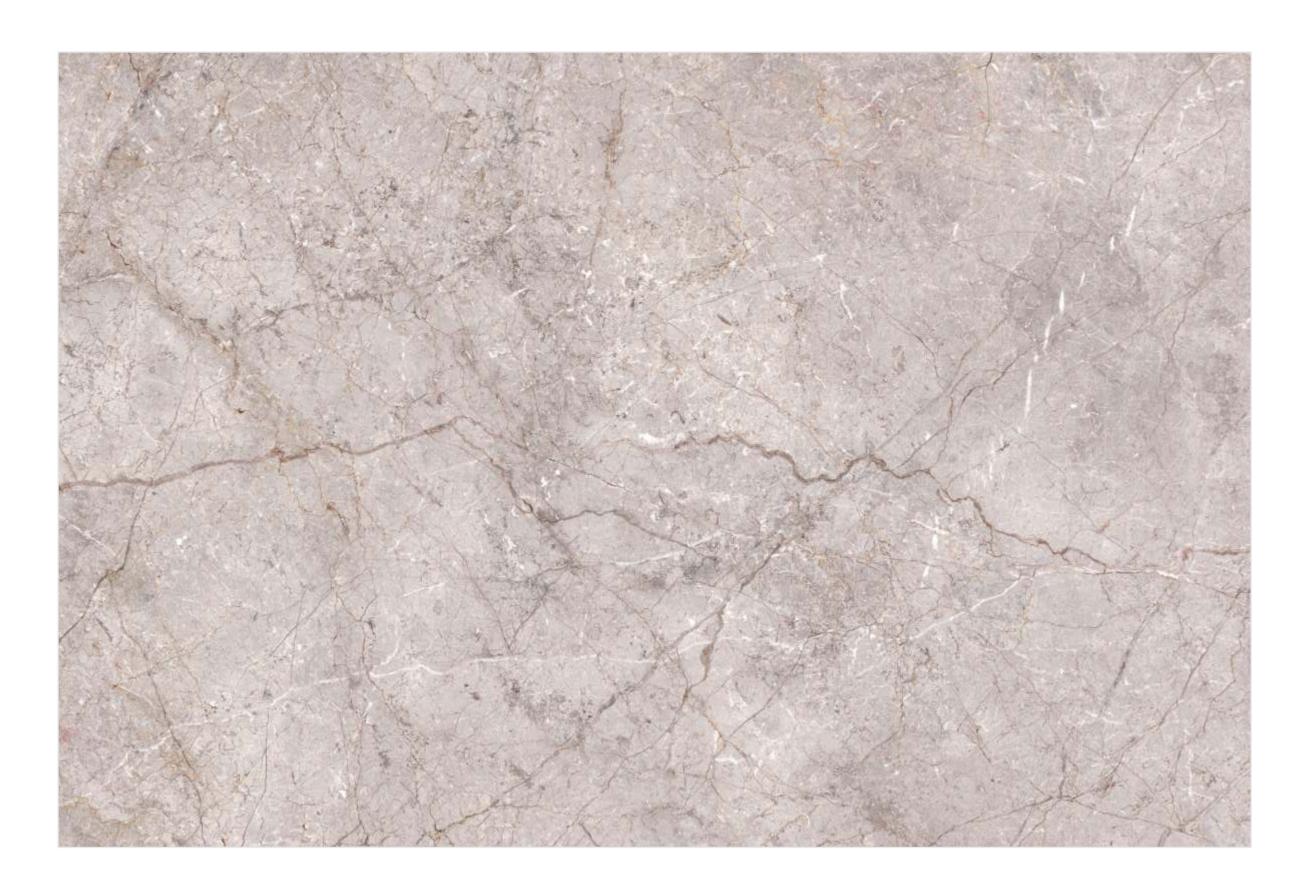

Each tile can be seen as a canvas where the artist has painted their vision, creating a visual narrative that is both unique and authentic.

| 120x<br>180cm     |
|-------------------|
| polish<br>surface |
| random<br>design  |
| 9mm<br>thickness  |

Each tile can be seen as a canvas where the artist has painted their vision, creating a visual narrative that is both unique and authentic.

|                   | 120x<br>180cm     |
|-------------------|-------------------|
| × <sup>11</sup> / | polish<br>surface |
|                   | random            |

Each tile can be seen as a canvas where the artist has painted their vision, creating a visual narrative that is both unique and authentic.

| 120x<br>180cm     |
|-------------------|
| polish<br>surface |
| random<br>design  |