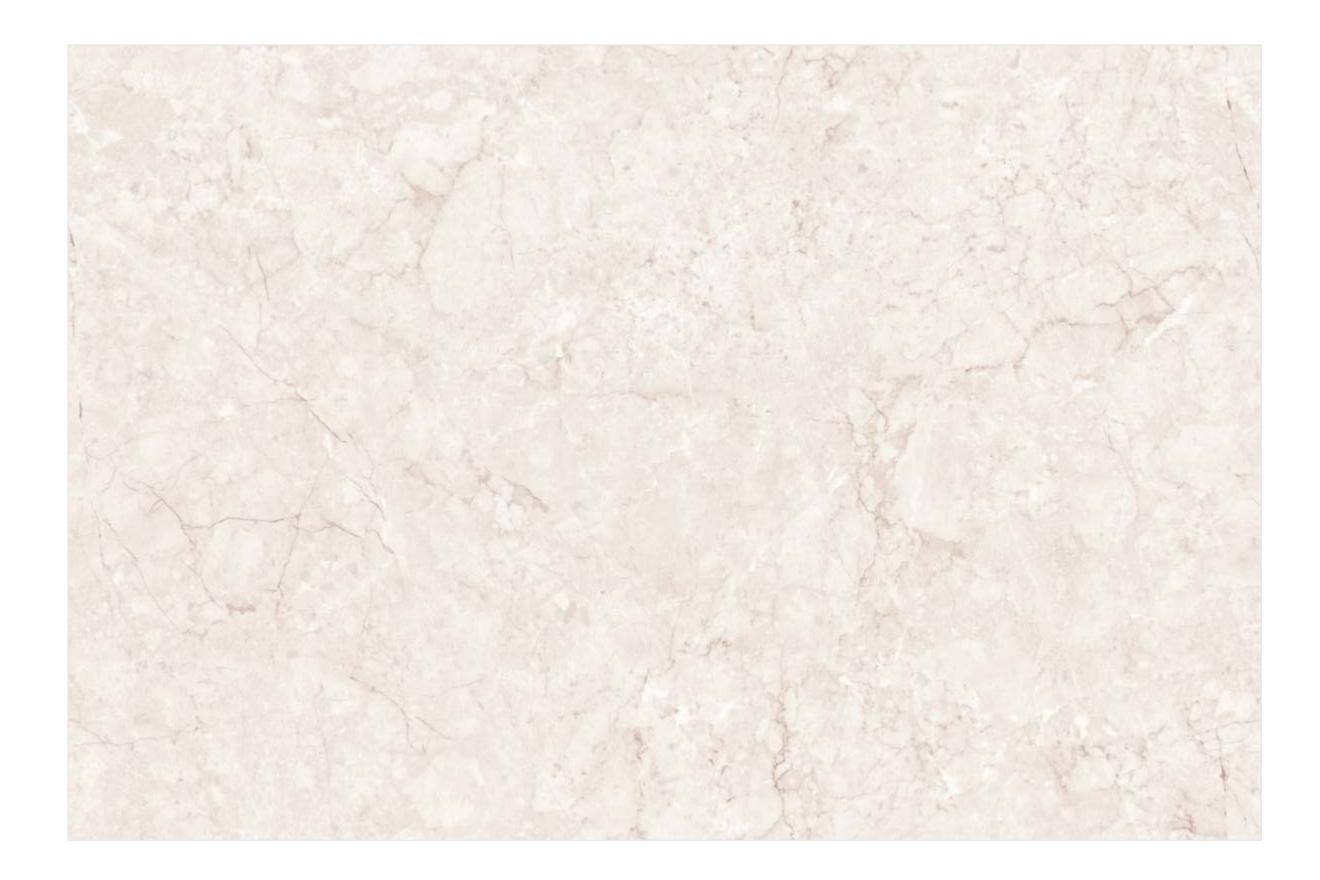

Each tile can be seen as a canvas where the artist has painted their vision, creating a visual narrative that is both unique and authentic.

| 120x<br>180cm     |
|-------------------|
| polish<br>surface |
| random<br>design  |
| 9mm<br>thickness  |

Each tile can be seen as a canvas where the artist has painted their vision, creating a visual narrative that is both unique and authentic.

|                   | 120x<br>180cm     |
|-------------------|-------------------|
| × <sup>11</sup> / | polish<br>surface |
|                   | random            |

Each tile can be seen as a canvas where the artist has painted their vision, creating a visual narrative that is both unique and authentic.

| 120x<br>180cm     |
|-------------------|
| polish<br>surface |
| random<br>design  |