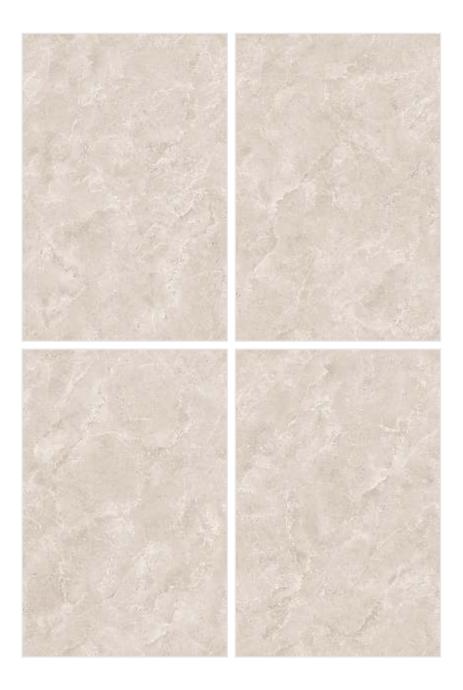

Each tile can be seen as a canvas where the artist has painted their vision, creating a visual narrative that is both unique and authentic.

| 120x<br>180cm     |
|-------------------|
| polish<br>surface |
| random<br>design  |
| 9mm<br>thickness  |

Each tile can be seen as a canvas where the artist has painted their vision, creating a visual narrative that is both unique and authentic.

|                   | 120x<br>180cm     |
|-------------------|-------------------|
| × <sup>11</sup> / | polish<br>surface |
|                   | random            |

Each tile can be seen as a canvas where the artist has painted their vision, creating a visual narrative that is both unique and authentic.

| 120x<br>180cm     |
|-------------------|
| polish<br>surface |
| random<br>design  |