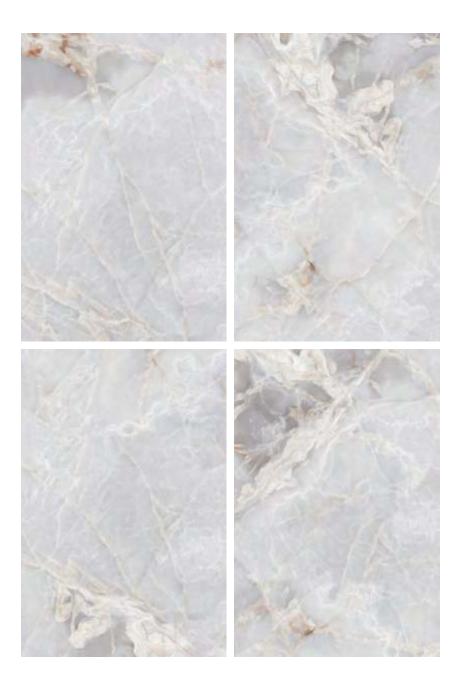

Each tile can be seen as a canvas where the artist has painted their vision, creating a visual narrative that is both unique and authentic.

| 120x<br>180cm     |
|-------------------|
| polish<br>surface |
| random<br>design  |
| 9mm<br>thickness  |

Each tile can be seen as a canvas where the artist has painted their vision, creating a visual narrative that is both unique and authentic.

|                   | 120x<br>180cm     |
|-------------------|-------------------|
| × <sup>11</sup> / | polish<br>surface |
|                   | random            |

Each tile can be seen as a canvas where the artist has painted their vision, creating a visual narrative that is both unique and authentic.

| 120x<br>180cm     |
|-------------------|
| polish<br>surface |
| random<br>design  |