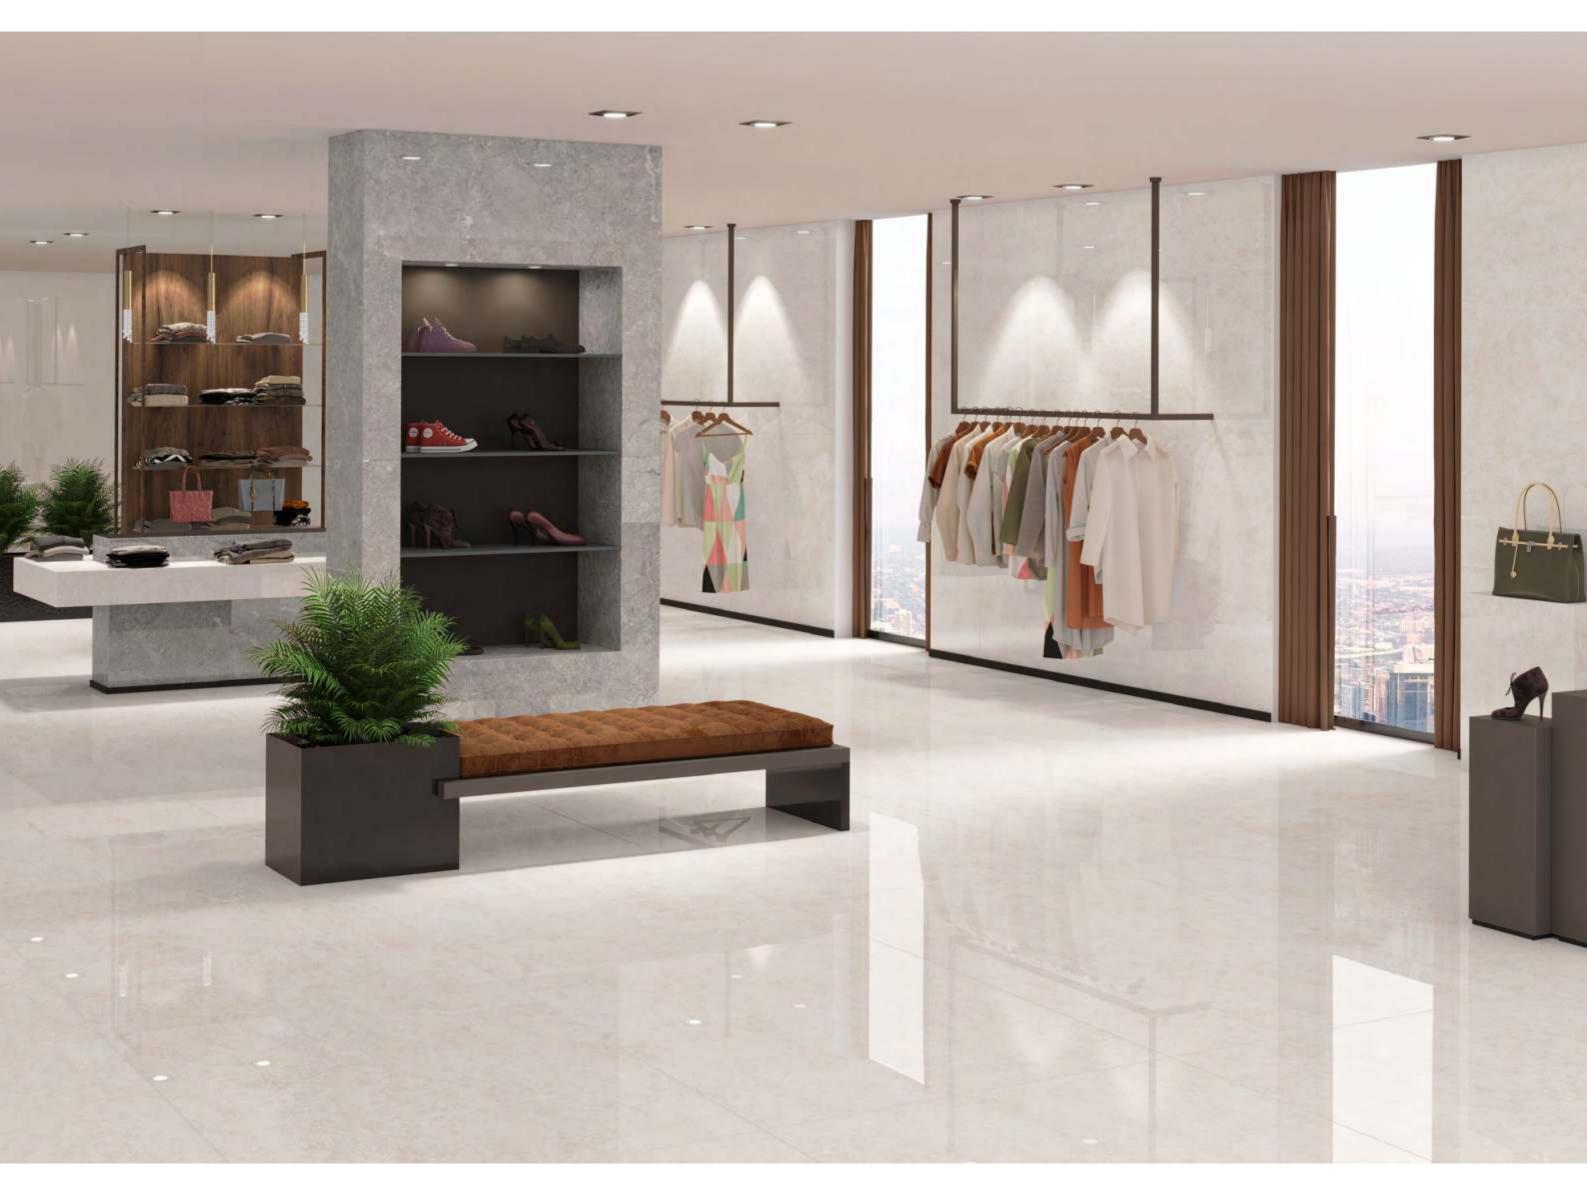

ARE YOU LOOKING FOR A MARBLE FLOOR

| 120x<br>180cm     |
|-------------------|
| polish<br>surface |
| random<br>design  |
| 9mm<br>thickness  |