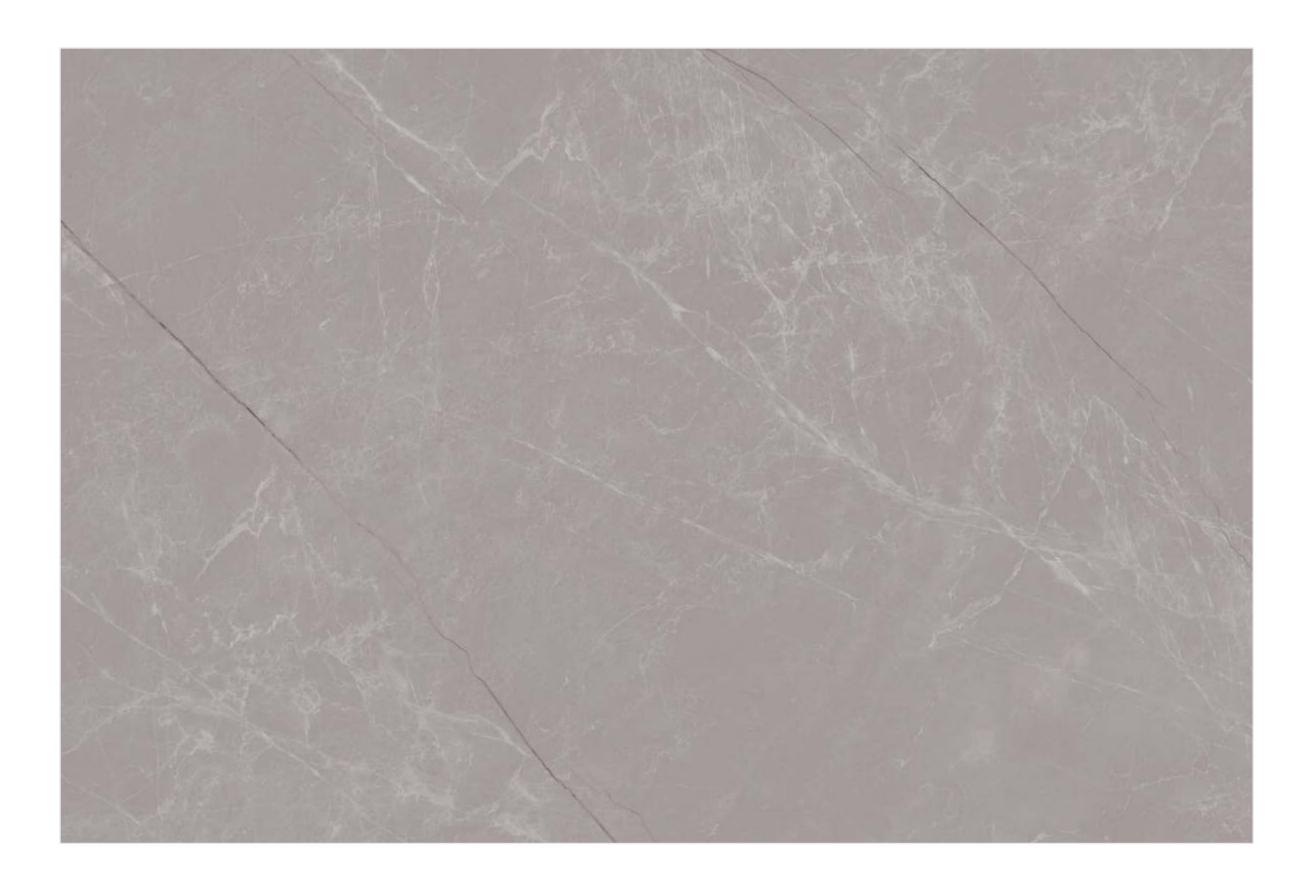

# PGVT/GVT

REMARKABLE CAPITATIVE STYLING

| 120x<br>180cm     |
|-------------------|
| polish<br>surface |
| random<br>design  |
| 9mm<br>thickness  |

| 120x<br>180cm     |
|-------------------|
| polish<br>surface |
| random<br>design  |
| 9mm<br>thickness  |