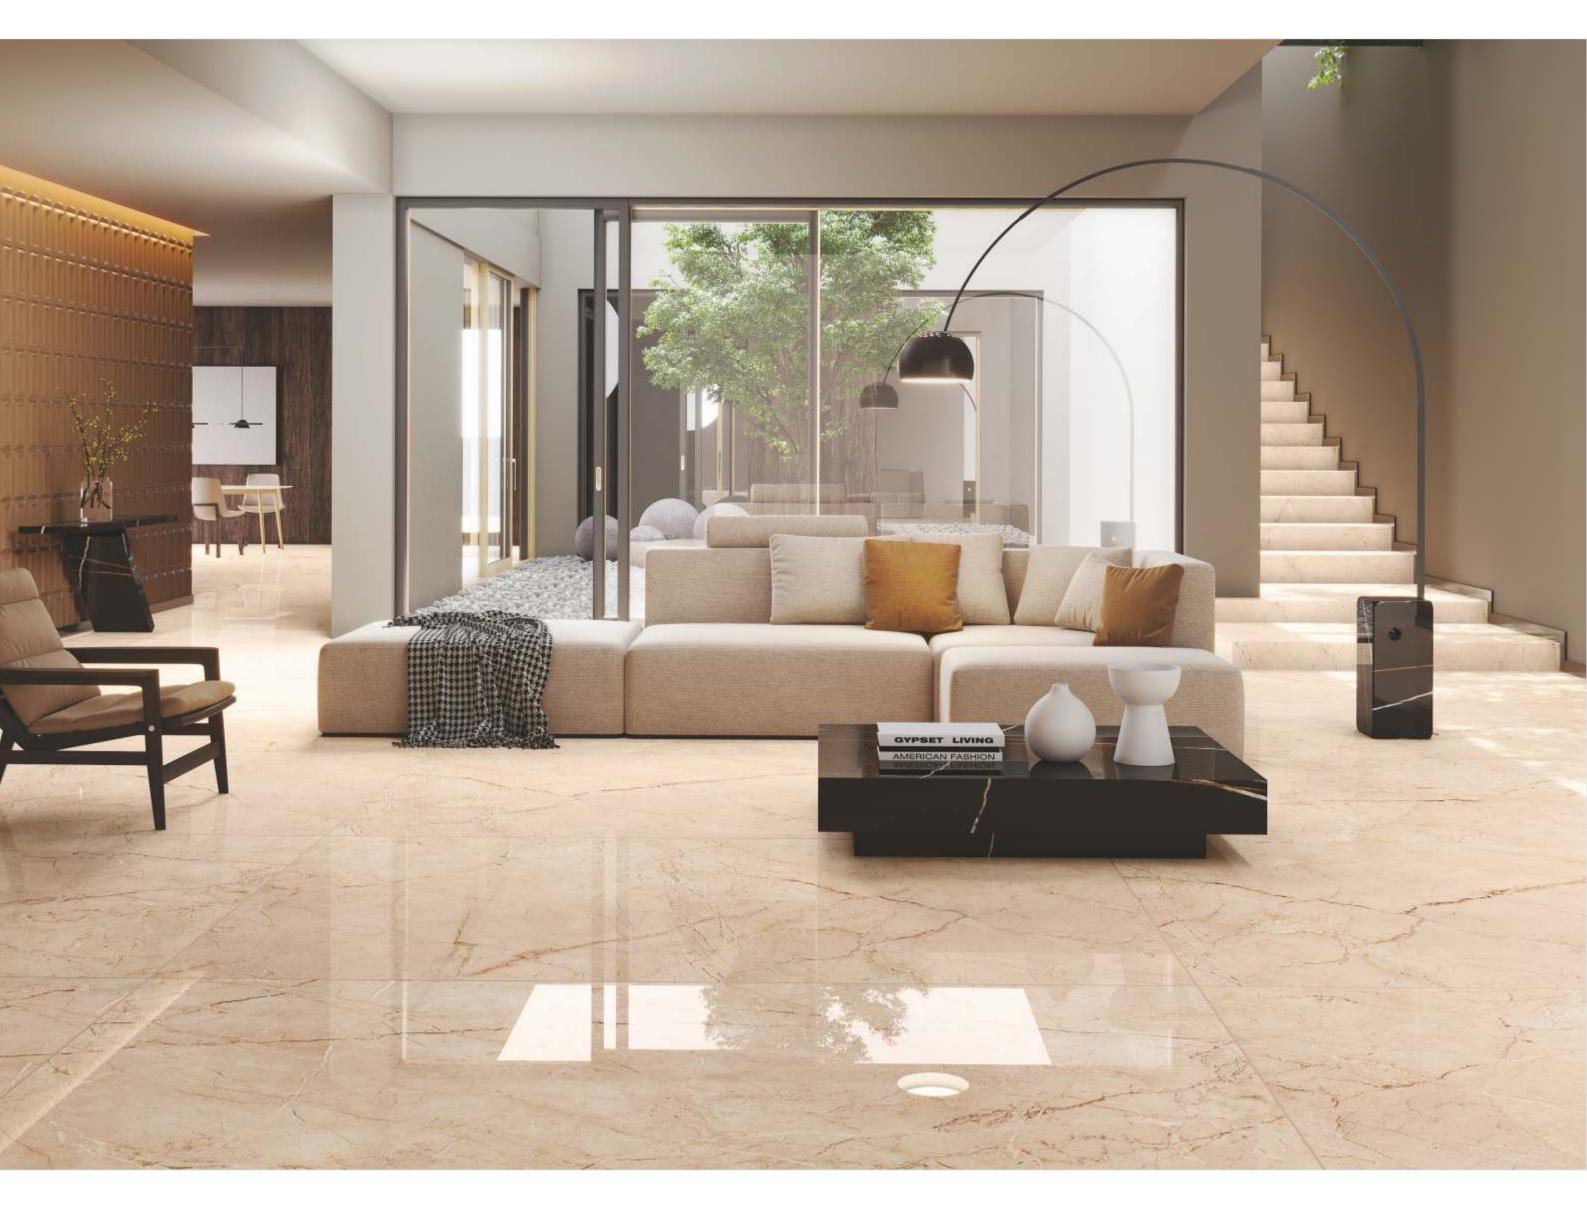

ARE YOU LOOKING FOR A MARBLE FLOOR

| 120x<br>180cm     |
|-------------------|
| polish<br>surface |
| random<br>design  |
| 9mm<br>thickness  |