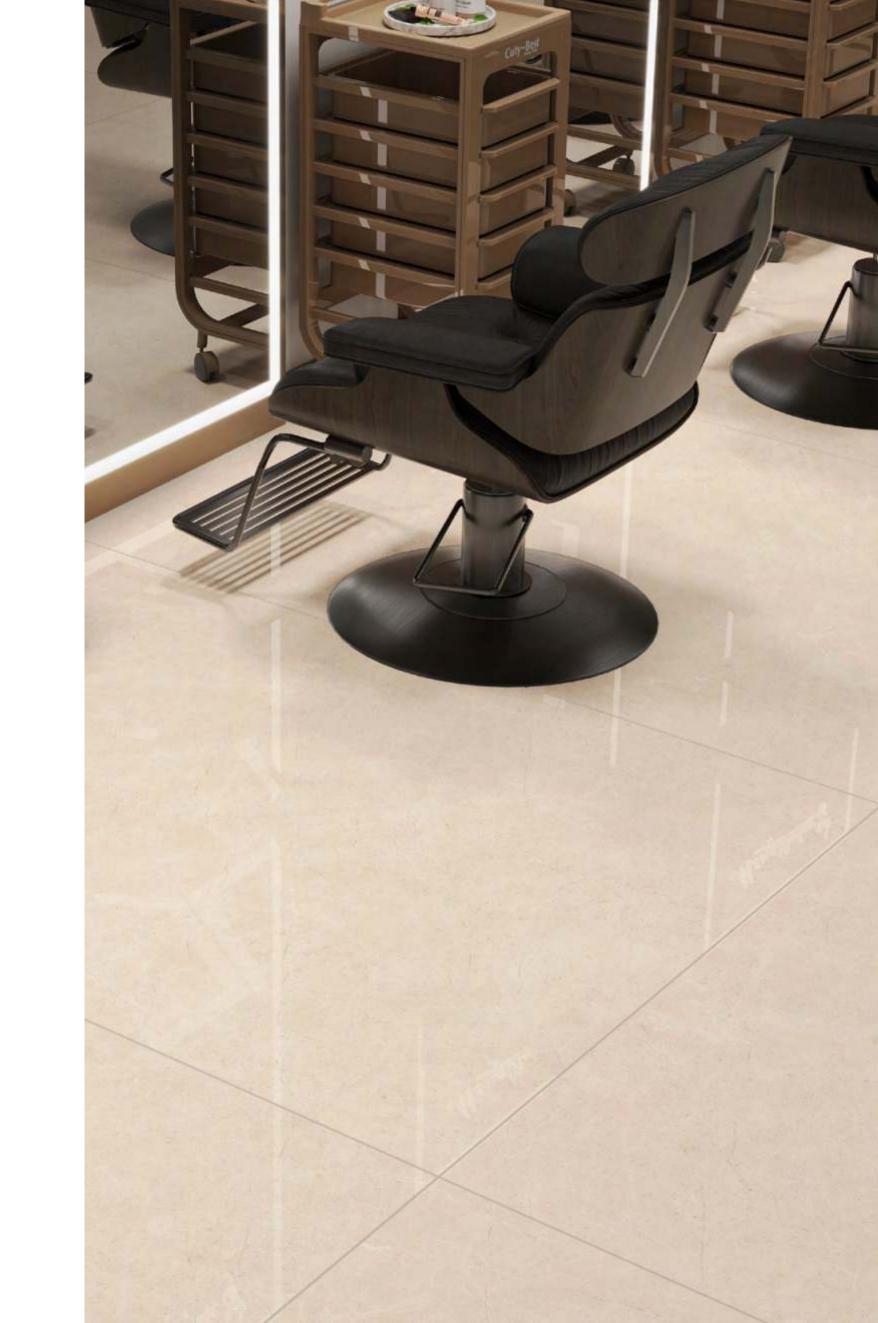

Each tile can be seen as a canvas where the artist has painted their vision, creating a visual narrative that is both unique and authentic.

| 120x<br>180cm     |
|-------------------|
| polish<br>surface |
| random<br>design  |
| 9mm<br>thickness  |

Each tile can be seen as a canvas where the artist has painted their vision, creating a visual narrative that is both unique and authentic.

|                   | 120x<br>180cm     |
|-------------------|-------------------|
| × <sup>11</sup> / | polish<br>surface |
|                   | random            |

Each tile can be seen as a canvas where the artist has painted their vision, creating a visual narrative that is both unique and authentic.

| 120x<br>180cm     |
|-------------------|
| polish<br>surface |
| random<br>design  |