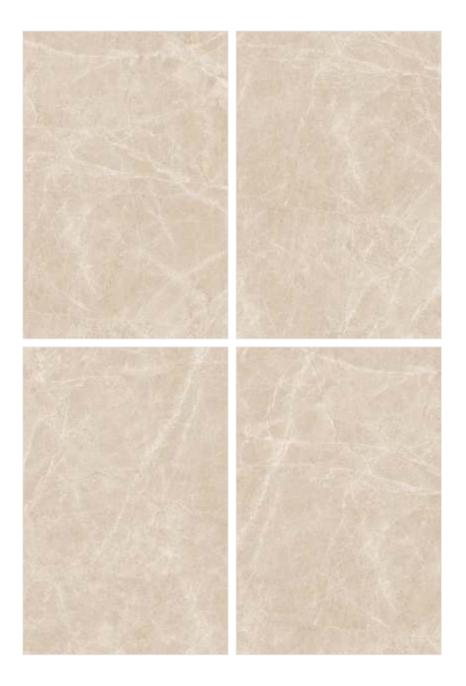

Each tile can be seen as a canvas where the artist has painted their vision, creating a visual narrative that is both unique and authentic.

| 120x<br>180cm     |
|-------------------|
| polish<br>surface |
| random<br>design  |
| 9mm<br>thickness  |

Each tile can be seen as a canvas where the artist has painted their vision, creating a visual narrative that is both unique and authentic.

|                   | 120x<br>180cm     |
|-------------------|-------------------|
| × <sup>11</sup> / | polish<br>surface |
|                   | random            |

Each tile can be seen as a canvas where the artist has painted their vision, creating a visual narrative that is both unique and authentic.

| 120x<br>180cm     |
|-------------------|
| polish<br>surface |
| random<br>design  |