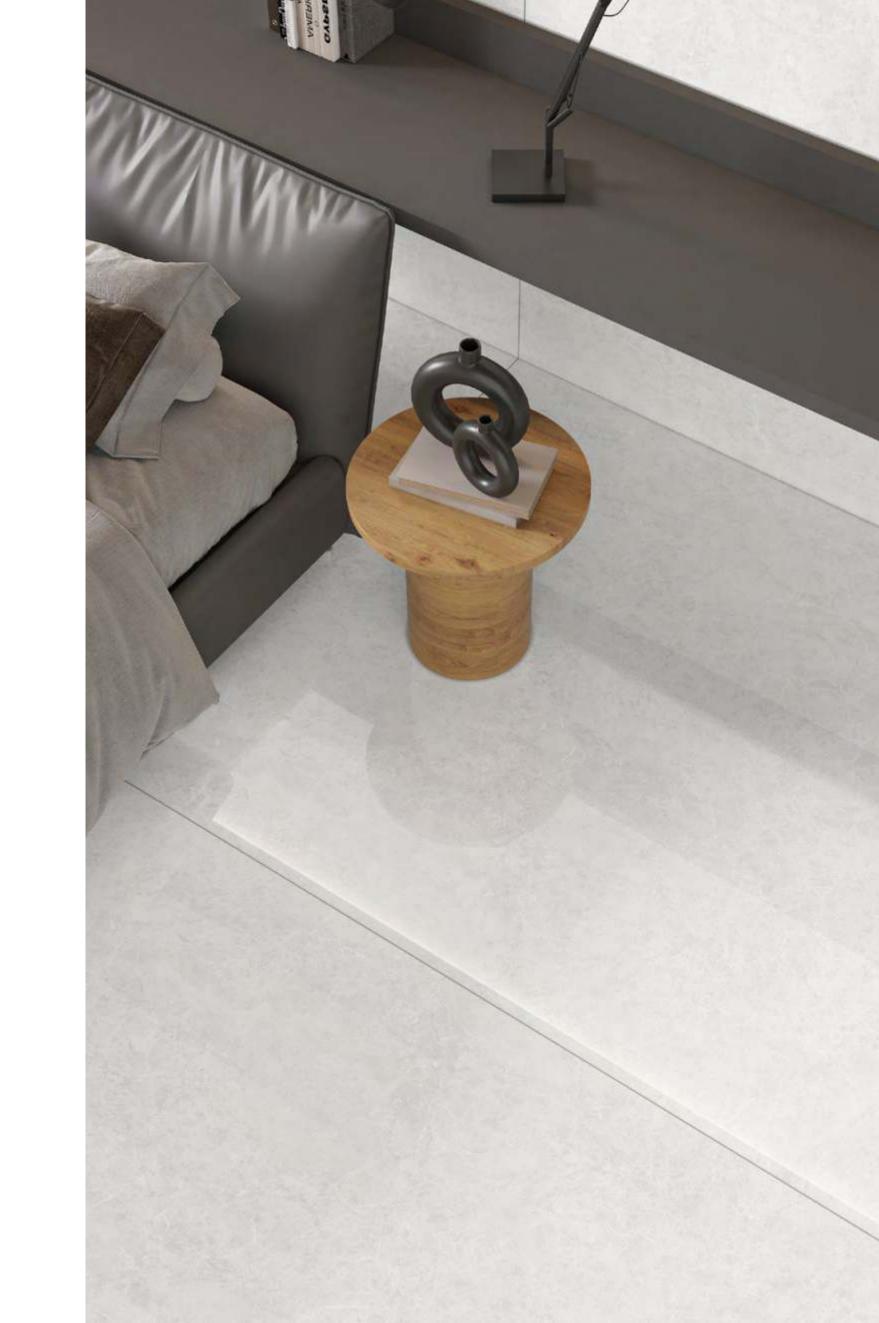

Each tile can be seen as a canvas where the artist has painted their vision, creating a visual narrative that is both unique and authentic.

| 120x<br>180cm     |
|-------------------|
| polish<br>surface |
| random<br>design  |
| 9mm<br>thickness  |

Each tile can be seen as a canvas where the artist has painted their vision, creating a visual narrative that is both unique and authentic.

|                   | 120x<br>180cm     |
|-------------------|-------------------|
| × <sup>11</sup> / | polish<br>surface |
|                   | random            |

Each tile can be seen as a canvas where the artist has painted their vision, creating a visual narrative that is both unique and authentic.

| 120x<br>180cm     |
|-------------------|
| polish<br>surface |
| random<br>design  |