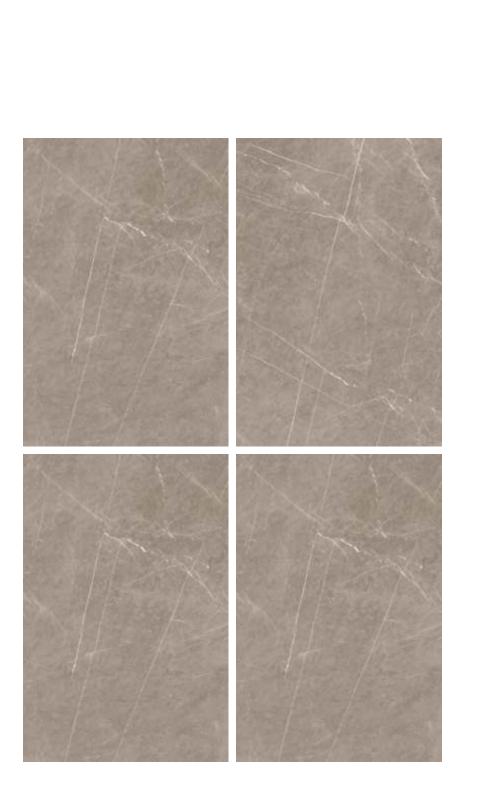

Each tile can be seen as a canvas where the artist has painted their vision, creating a visual narrative that is both unique and authentic.

| 120x<br>180cm     |
|-------------------|
| polish<br>surface |
| random<br>design  |
| 9mm<br>thickness  |

Each tile can be seen as a canvas where the artist has painted their vision, creating a visual narrative that is both unique and authentic.

|                   | 120x<br>180cm     |
|-------------------|-------------------|
| × <sup>11</sup> / | polish<br>surface |
|                   | random            |

Each tile can be seen as a canvas where the artist has painted their vision, creating a visual narrative that is both unique and authentic.

| 120x<br>180cm     |
|-------------------|
| polish<br>surface |
| random<br>design  |