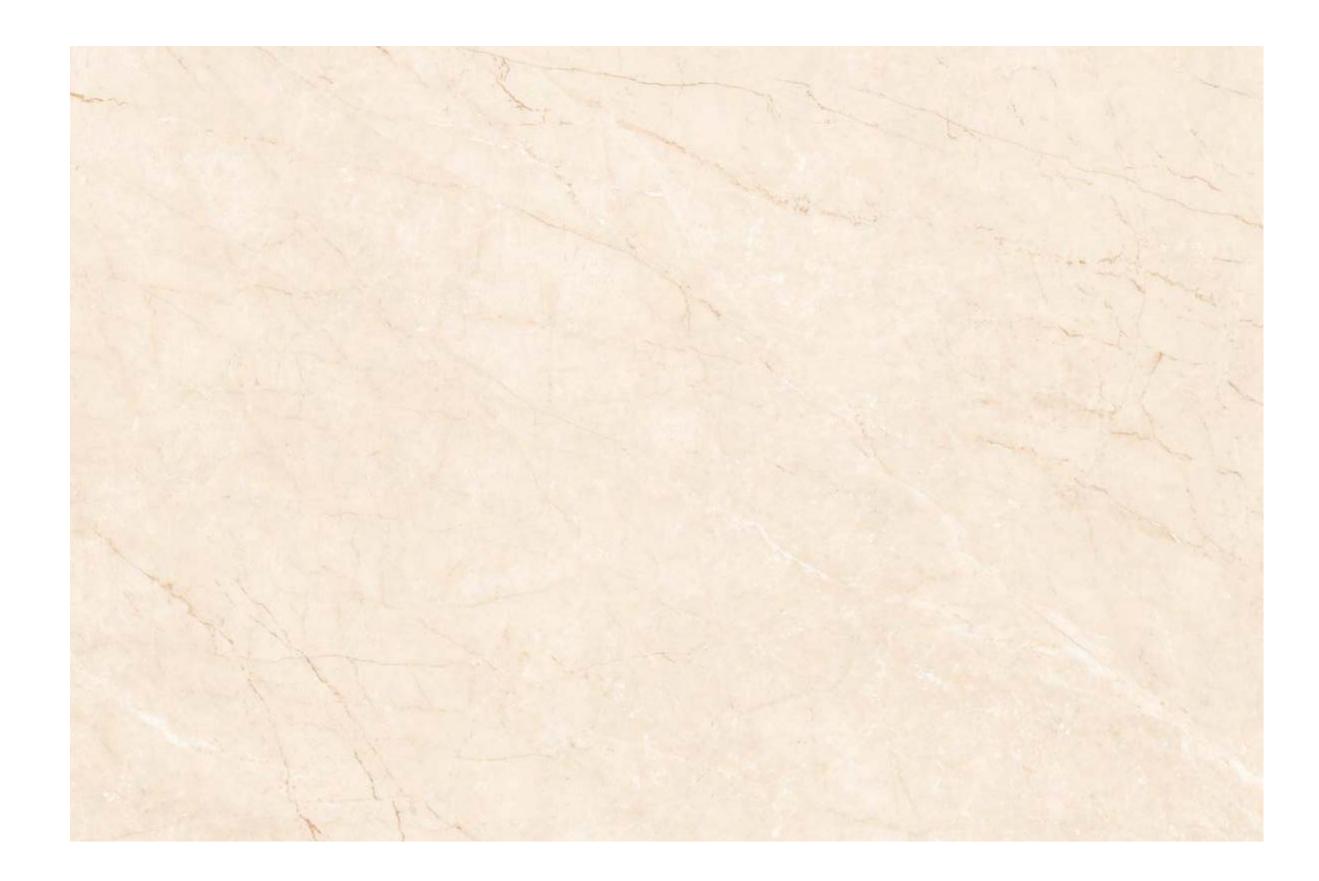

ARE YOU LOOKING FOR A MARBLE FLOOR

| 120x<br>180cm     |
|-------------------|
| polish<br>surface |
| random<br>design  |
| 9mm<br>thickness  |