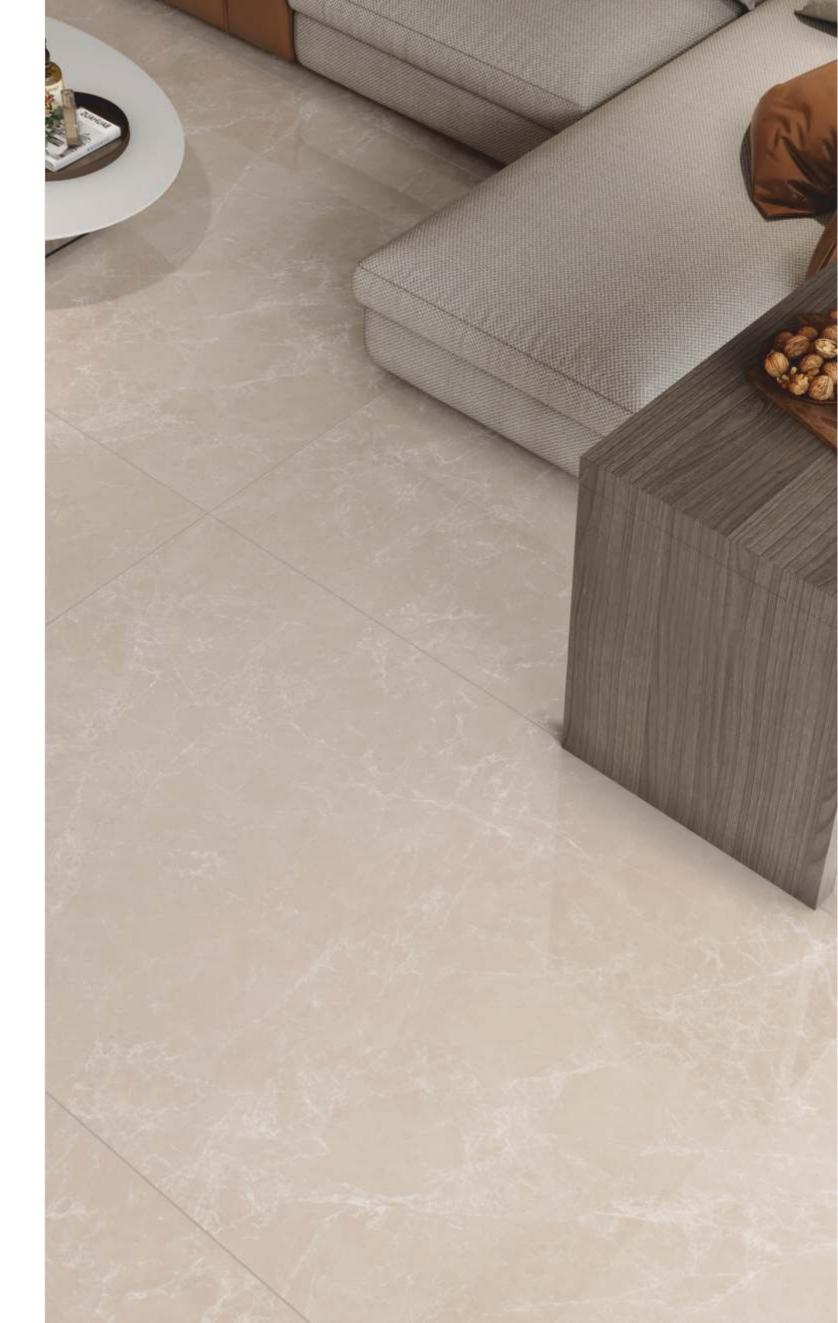

ARE YOU LOOKING FOR A MARBLE FLOOR

| 120x<br>180cm     |
|-------------------|
| polish<br>surface |
| random<br>design  |
| 9mm<br>thickness  |