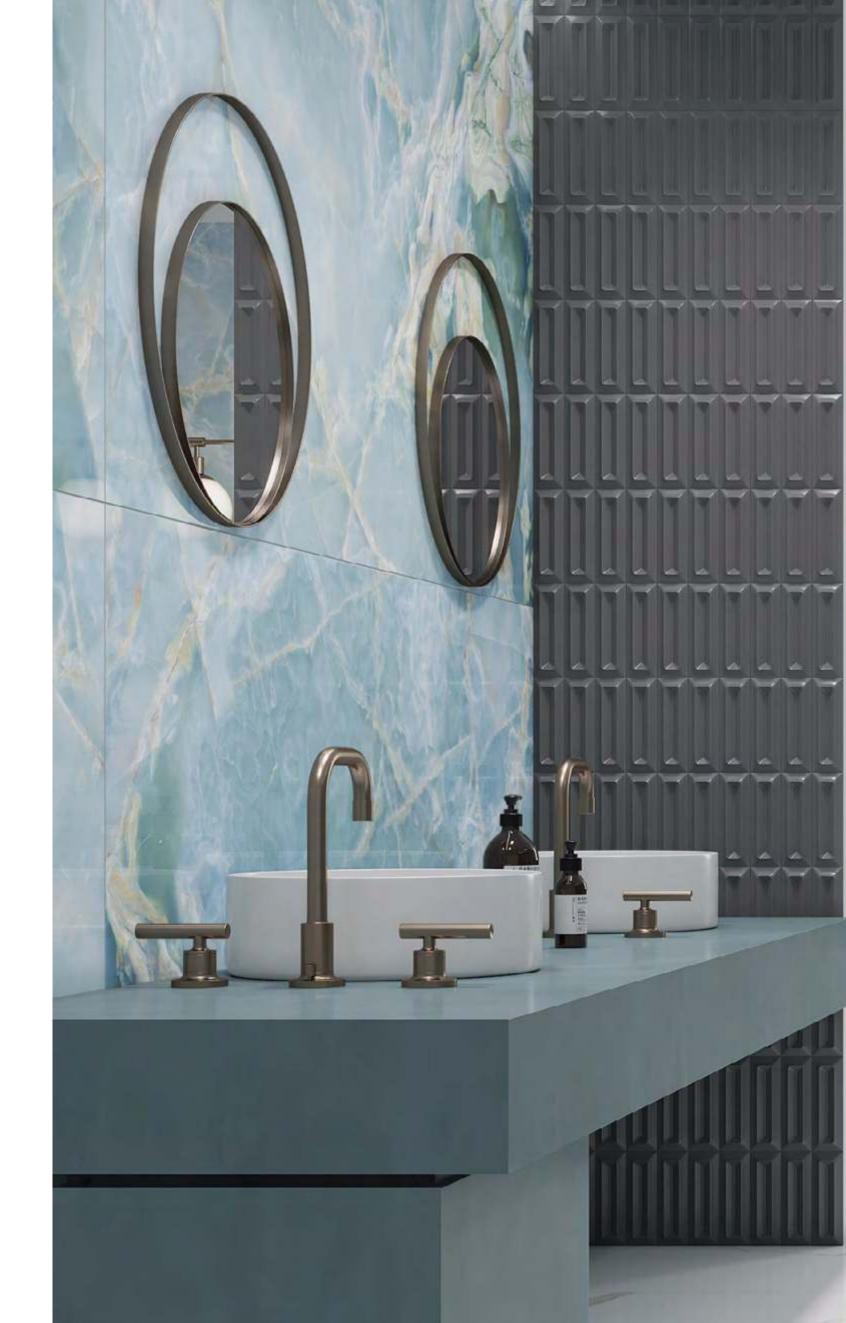

Each tile can be seen as a canvas where the artist has painted their vision, creating a visual narrative that is both unique and authentic.

| 120x<br>180cm     |
|-------------------|
| polish<br>surface |
| random<br>design  |
| 9mm<br>thickness  |

Each tile can be seen as a canvas where the artist has painted their vision, creating a visual narrative that is both unique and authentic.

| 120x<br>180cm     |
|-------------------|
| polish<br>surface |
| random<br>design  |