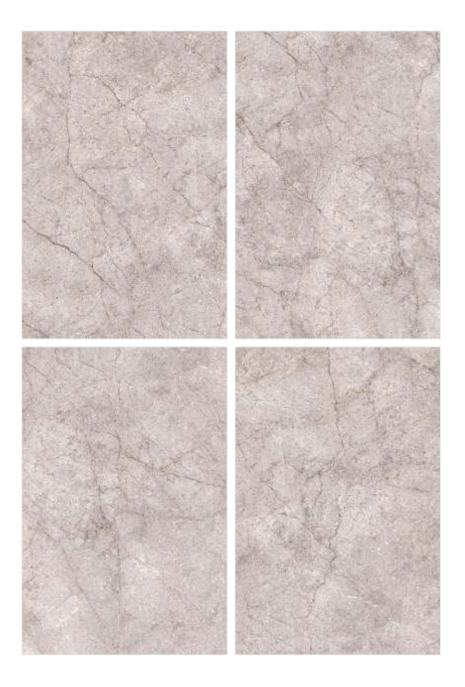

Each tile can be seen as a canvas where the artist has painted their vision, creating a visual narrative that is both unique and authentic.

| 120x<br>180cm     |
|-------------------|
| polish<br>surface |
| random<br>design  |
| 9mm<br>thickness  |

Each tile can be seen as a canvas where the artist has painted their vision, creating a visual narrative that is both unique and authentic.

| 120x<br>180cm     |
|-------------------|
| polish<br>surface |
| random<br>design  |