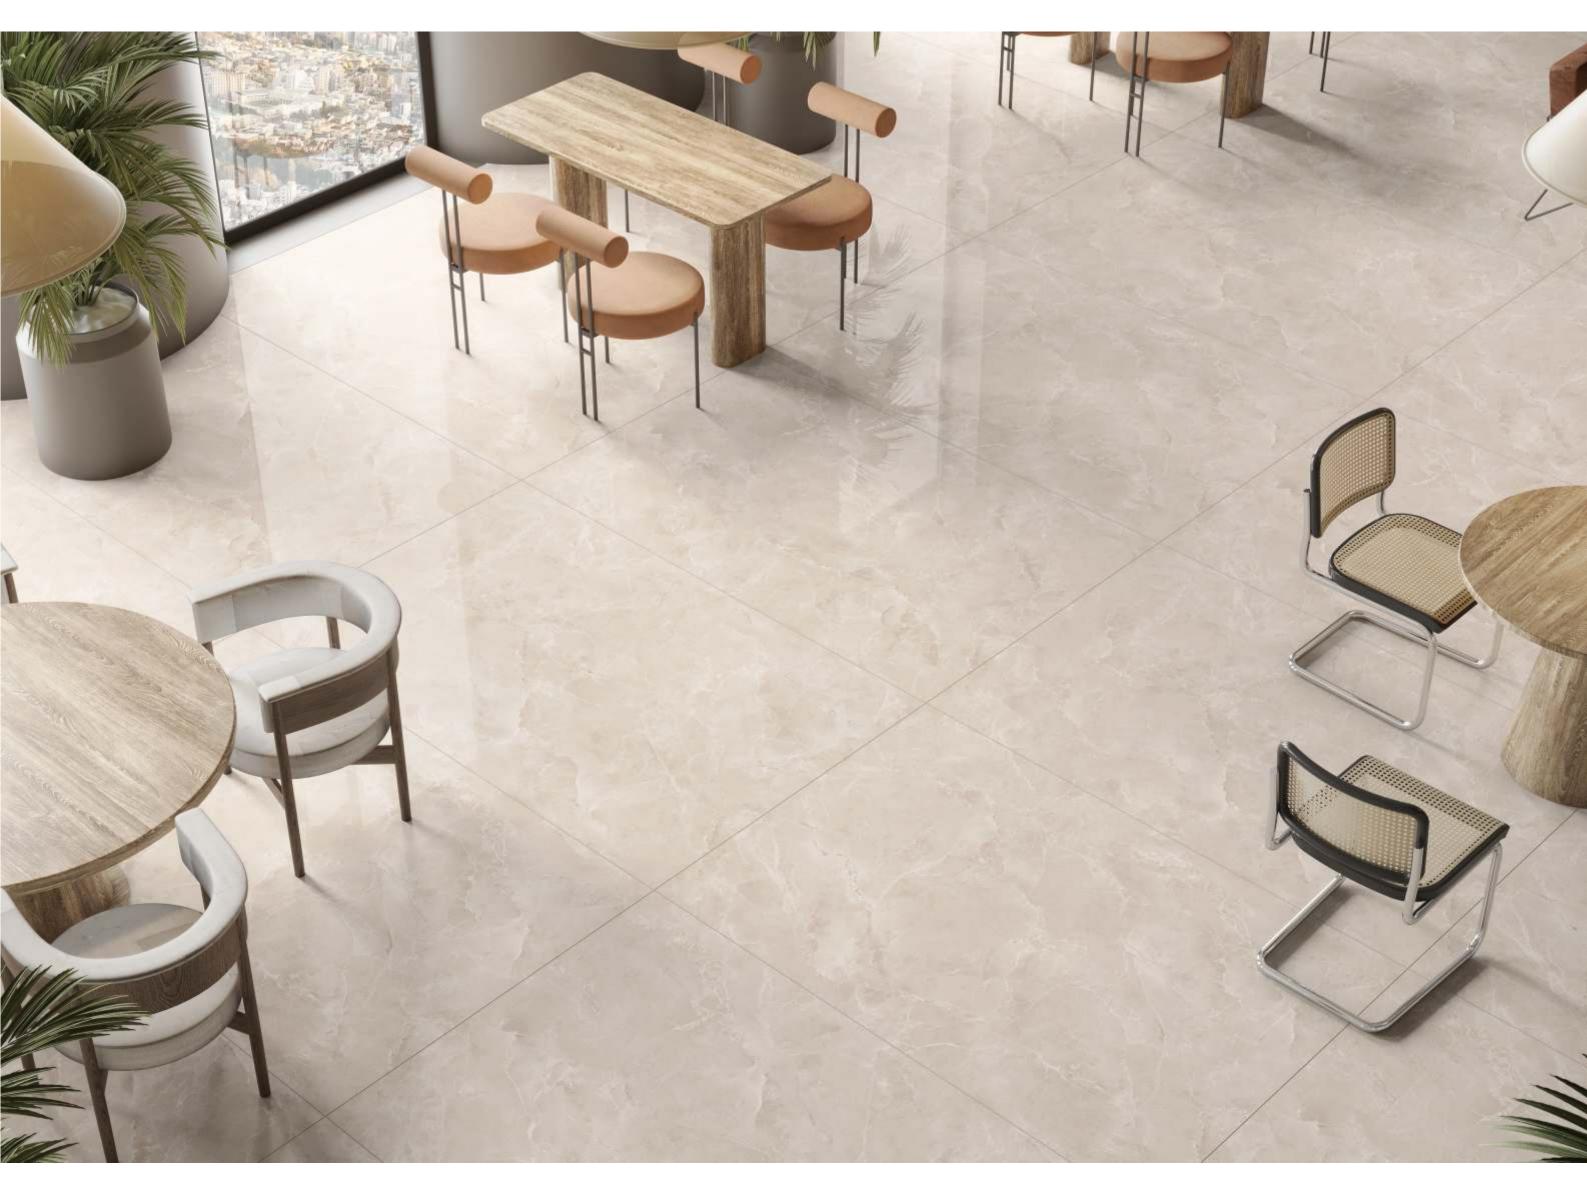

# PGVT/GVT

REMARKABLE CAPITATIVE STYLING

| 120x<br>180cm     |
|-------------------|
| polish<br>surface |
| random<br>design  |
| 9mm<br>thickness  |

| 120x<br>180cm     |
|-------------------|
| polish<br>surface |
| random<br>design  |
| 9mm<br>thickness  |

Each tile can be seen as a canvas where the artist has painted their vision, creating a visual narrative that is both unique and authentic.

| 120x<br>180cm     |
|-------------------|
| polish<br>surface |
| random<br>design  |
| 9mm<br>thickness  |

Each tile can be seen as a canvas where the artist has painted their vision, creating a visual narrative that is both unique and authentic.

|                   | 120x<br>180cm     |
|-------------------|-------------------|
| × <sup>11</sup> / | polish<br>surface |
|                   | random            |

Each tile can be seen as a canvas where the artist has painted their vision, creating a visual narrative that is both unique and authentic.

| 120x<br>180cm     |
|-------------------|
| polish<br>surface |
| random<br>design  |

ARE YOU LOOKING FOR A MARBLE FLOOR

| 120x<br>180cm     |
|-------------------|
| polish<br>surface |
| random<br>design  |
| 9mm<br>thickness  |