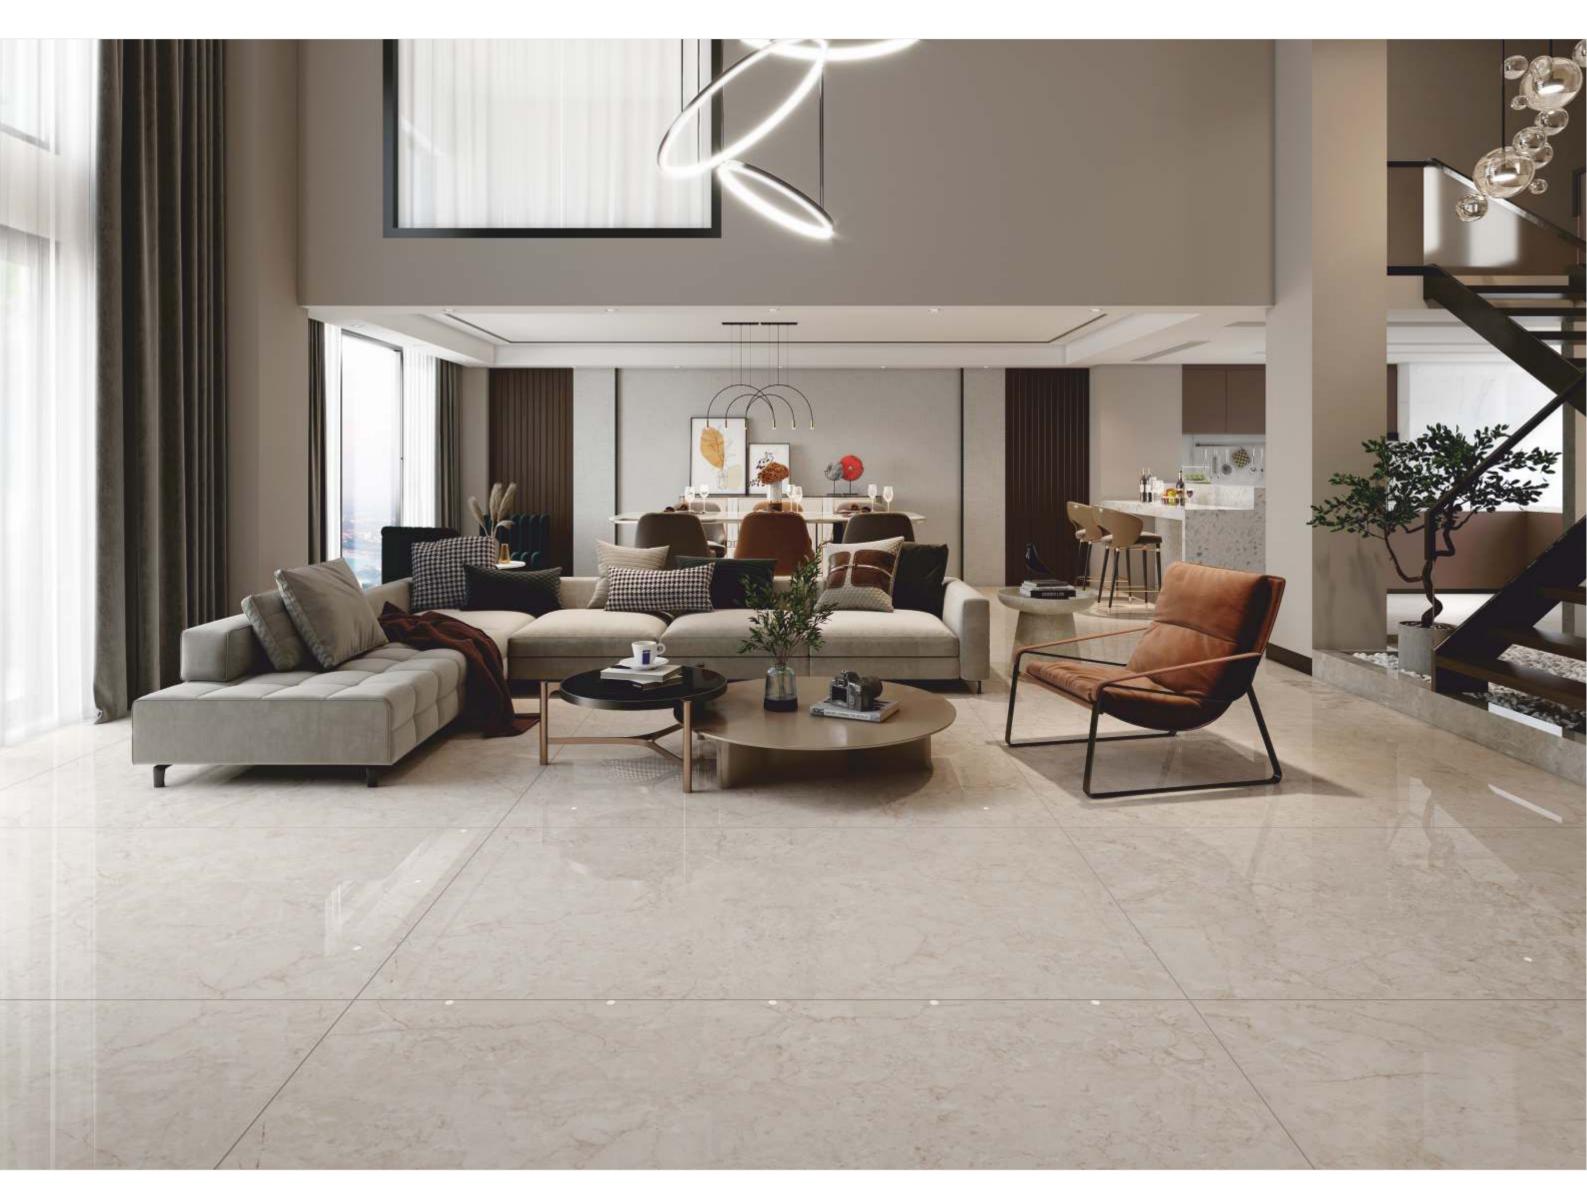

Each tile can be seen as a canvas where the artist has painted their vision, creating a visual narrative that is both unique and authentic.

| 120x<br>180cm     |
|-------------------|
| polish<br>surface |
| random<br>design  |
| 9mm<br>thickness  |

Each tile can be seen as a canvas where the artist has painted their vision, creating a visual narrative that is both unique and authentic.

| 120x<br>180cm     |
|-------------------|
| polish<br>surface |
| random<br>design  |