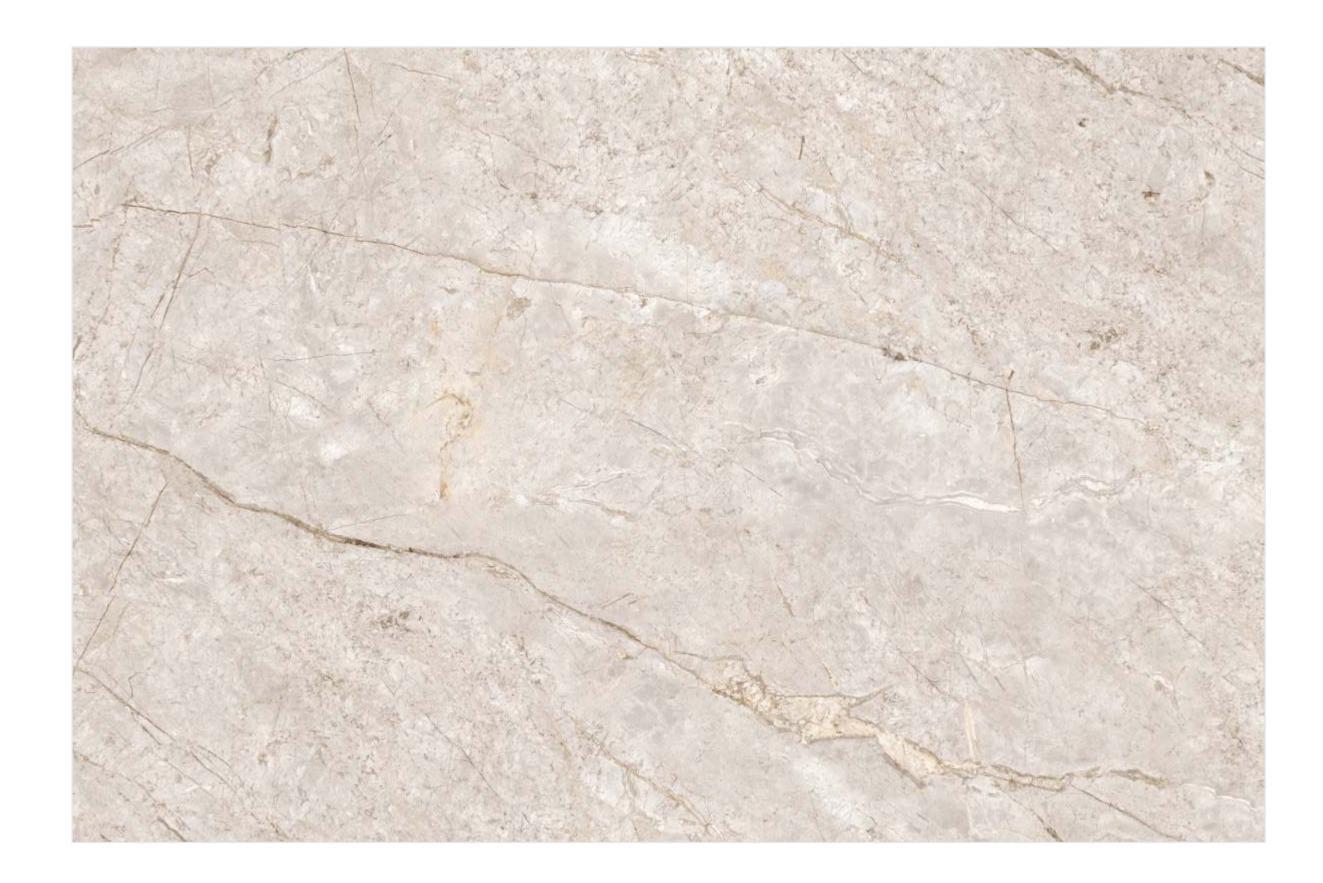

Each tile can be seen as a canvas where the artist has painted their vision, creating a visual narrative that is both unique and authentic.

| 120x<br>180cm     |
|-------------------|
| polish<br>surface |
| random<br>design  |
| 9mm<br>thickness  |

Each tile can be seen as a canvas where the artist has painted their vision, creating a visual narrative that is both unique and authentic.

|                   | 120x<br>180cm     |
|-------------------|-------------------|
| × <sup>11</sup> / | polish<br>surface |
|                   | random            |

Each tile can be seen as a canvas where the artist has painted their vision, creating a visual narrative that is both unique and authentic.

| 120x<br>180cm     |
|-------------------|
| polish<br>surface |
| random<br>design  |