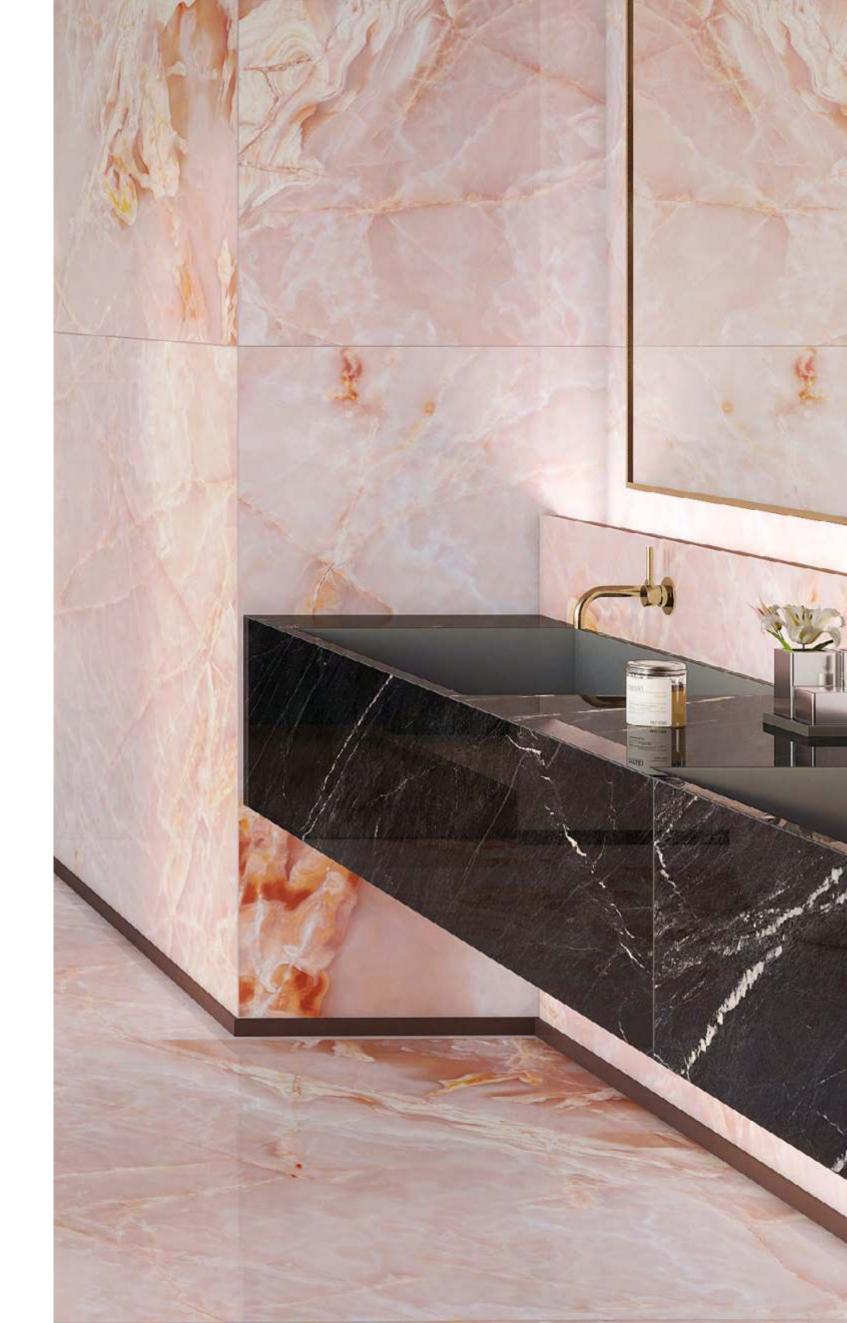

Each tile can be seen as a canvas where the artist has painted their vision, creating a visual narrative that is both unique and authentic.

| 120x<br>180cm     |
|-------------------|
| polish<br>surface |
| random<br>design  |
| 9mm<br>thickness  |

Each tile can be seen as a canvas where the artist has painted their vision, creating a visual narrative that is both unique and authentic.

| 120x<br>180cm     |
|-------------------|
| polish<br>surface |
| random<br>design  |