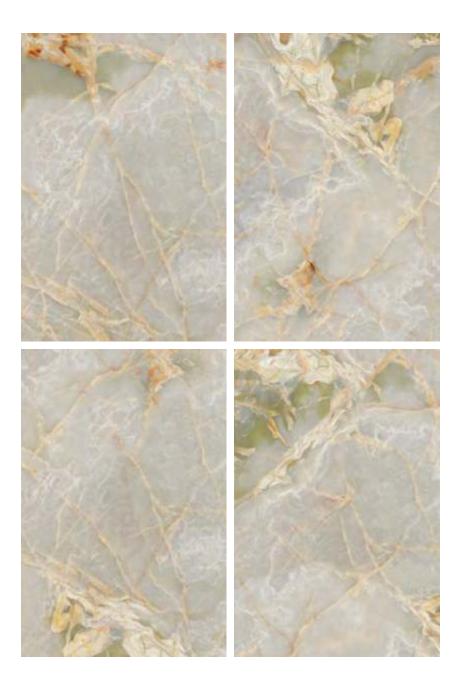

| 120x<br>180cm     |
|-------------------|
| polish<br>surface |
| random<br>design  |

| 120x<br>180cm     |
|-------------------|
| polish<br>surface |
| random<br>design  |
| 9mm<br>thickness  |

| 120x<br>180cm     |
|-------------------|
| polish<br>surface |
| random<br>design  |

| 120x<br>180cm     |
|-------------------|
| polish<br>surface |
| random<br>design  |
|                   |

| 120x<br>180cm     |
|-------------------|
| polish<br>surface |
| random<br>design  |
| 9mm<br>thickness  |