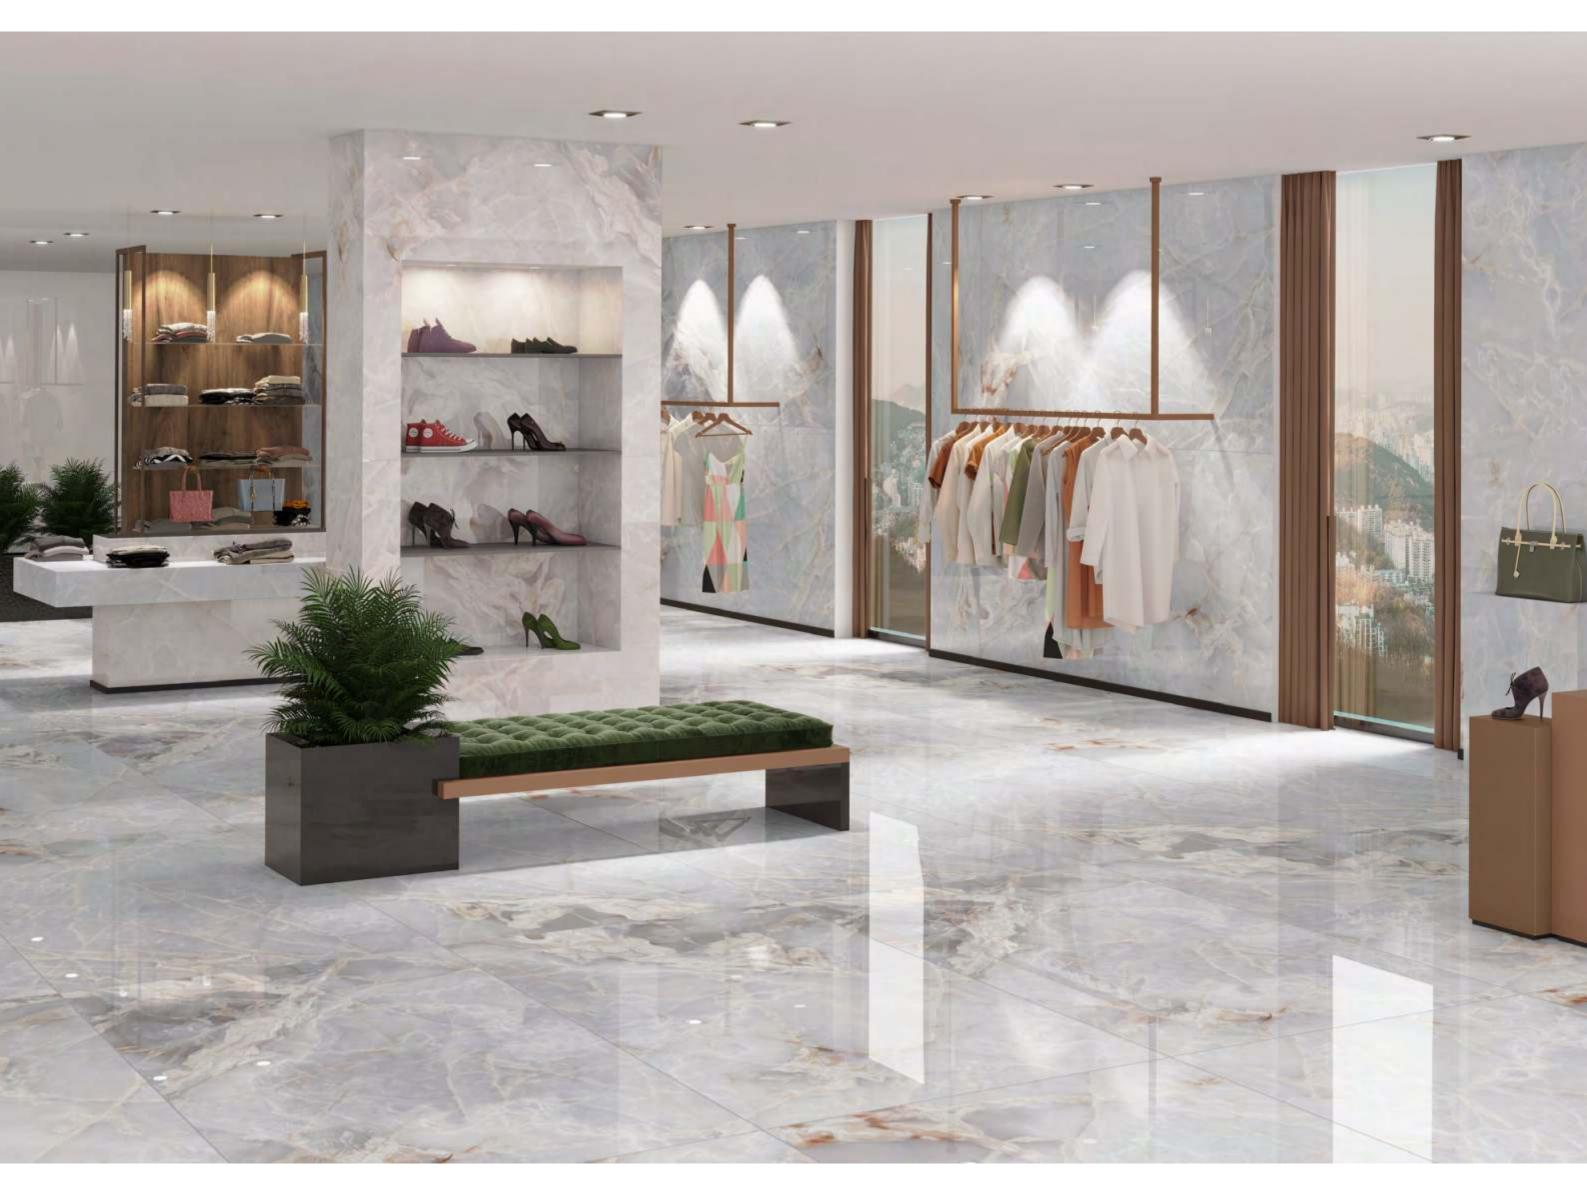

Each tile can be seen as a canvas where the artist has painted their vision, creating a visual narrative that is both unique and authentic.

| 120x<br>180cm     |
|-------------------|
| polish<br>surface |
| random<br>design  |
| 9mm<br>thickness  |

Each tile can be seen as a canvas where the artist has painted their vision, creating a visual narrative that is both unique and authentic.

|                   | 120x<br>180cm     |
|-------------------|-------------------|
| × <sup>11</sup> / | polish<br>surface |
|                   | random            |

Each tile can be seen as a canvas where the artist has painted their vision, creating a visual narrative that is both unique and authentic.

| 120x<br>180cm     |
|-------------------|
| polish<br>surface |
| random<br>design  |

ARE YOU LOOKING FOR A MARBLE FLOOR

| 120x<br>180cm     |
|-------------------|
| polish<br>surface |
| random<br>design  |
| 9mm<br>thickness  |