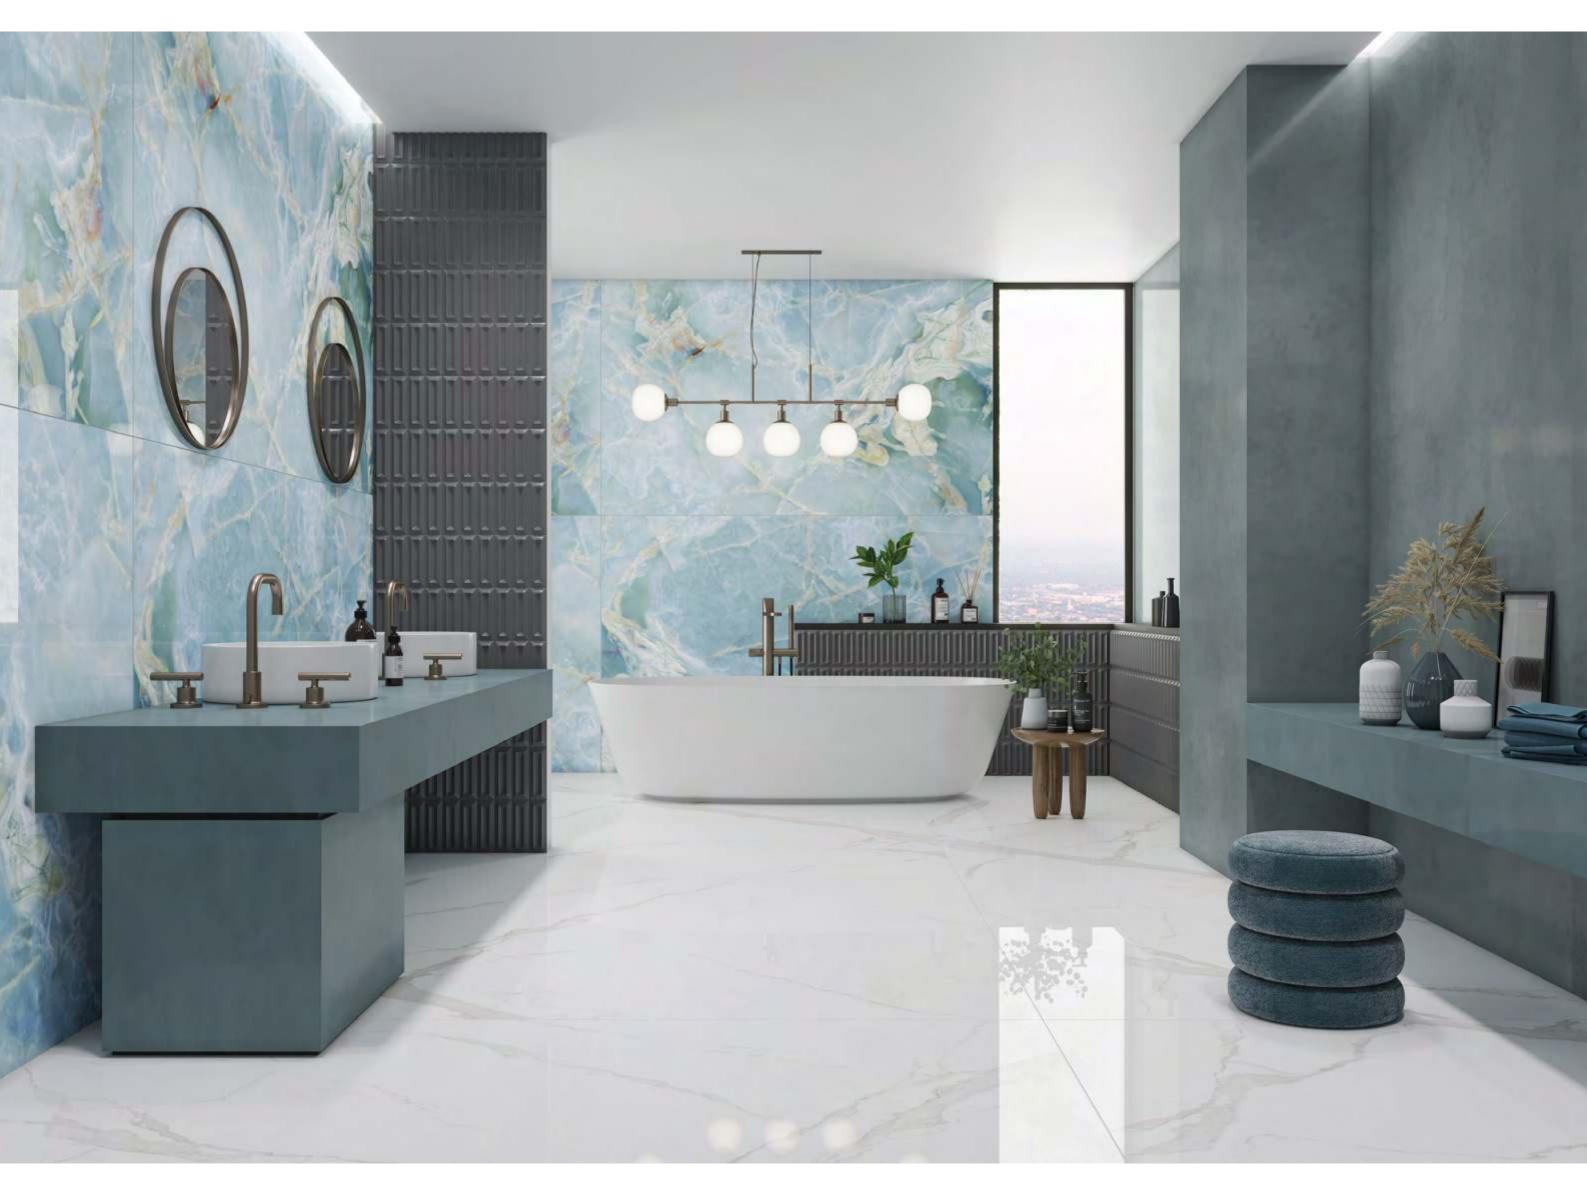

Each tile can be seen as a canvas where the artist has painted their vision, creating a visual narrative that is both unique and authentic.

| 120x<br>180cm     |
|-------------------|
| polish<br>surface |
| random<br>design  |
| 9mm<br>thickness  |

Each tile can be seen as a canvas where the artist has painted their vision, creating a visual narrative that is both unique and authentic.

|                   | 120x<br>180cm     |
|-------------------|-------------------|
| × <sup>11</sup> / | polish<br>surface |
|                   | random            |

Each tile can be seen as a canvas where the artist has painted their vision, creating a visual narrative that is both unique and authentic.

| 120x<br>180cm     |
|-------------------|
| polish<br>surface |
| random<br>design  |

ARE YOU LOOKING FOR A MARBLE FLOOR

| 120x<br>180cm     |
|-------------------|
| polish<br>surface |
| random<br>design  |
| 9mm<br>thickness  |