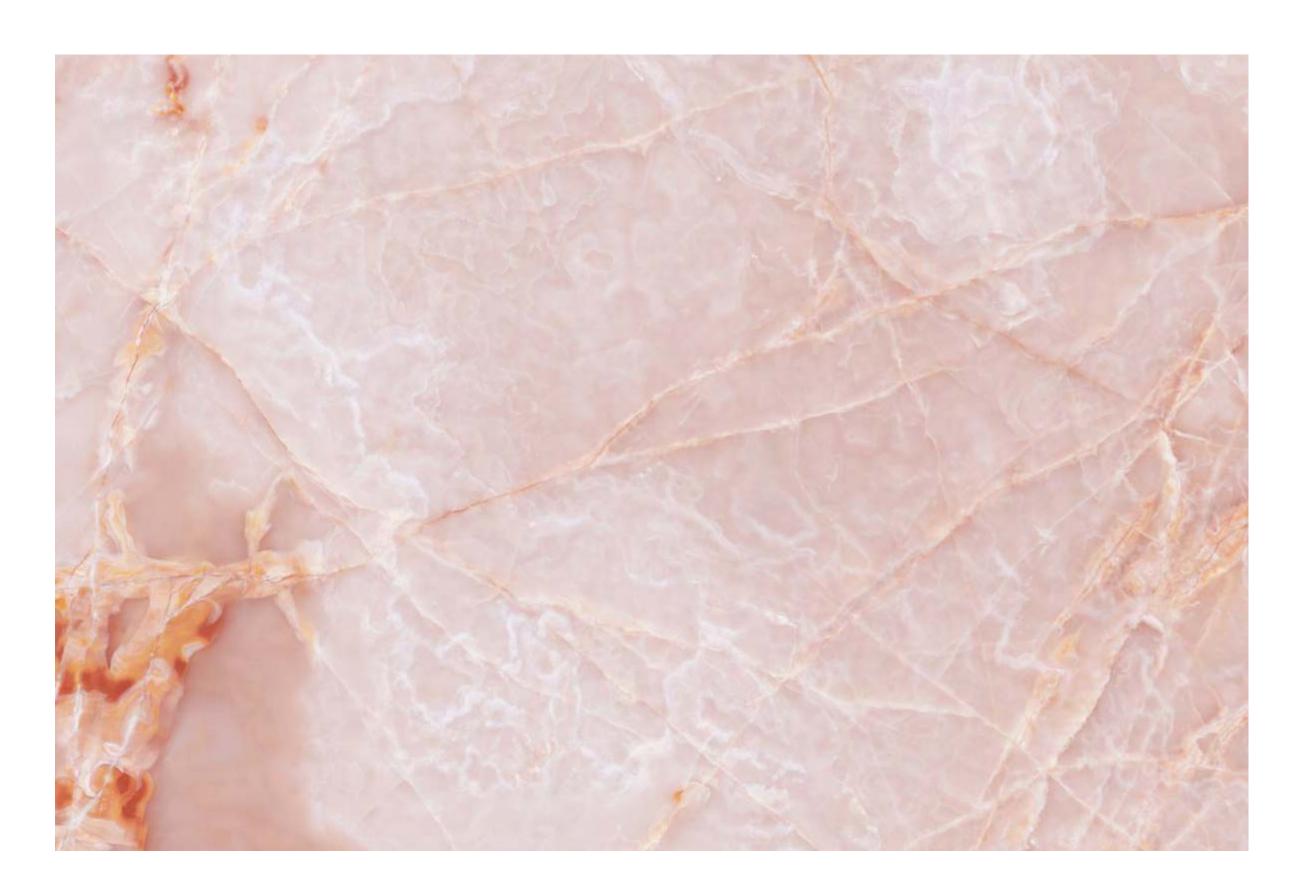

Each tile can be seen as a canvas where the artist has painted their vision, creating a visual narrative that is both unique and authentic.

| 120x<br>180cm     |
|-------------------|
| polish<br>surface |
| random<br>design  |
| 9mm<br>thickness  |

Each tile can be seen as a canvas where the artist has painted their vision, creating a visual narrative that is both unique and authentic.

|                   | 120x<br>180cm     |
|-------------------|-------------------|
| × <sup>11</sup> / | polish<br>surface |
|                   | random            |