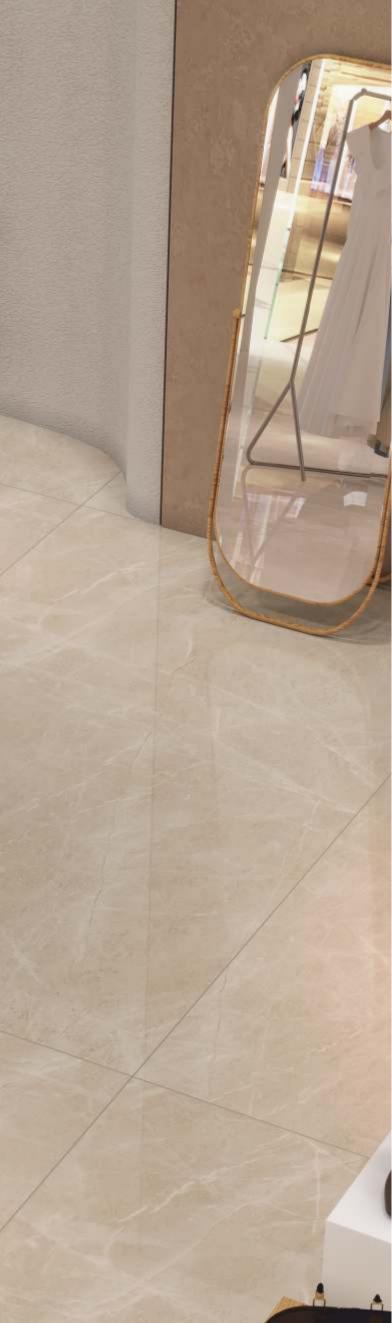

ARE YOU LOOKING FOR A MARBLE FLOOR

| 120x<br>180cm     |
|-------------------|
| polish<br>surface |
| random<br>design  |
| 9mm<br>thickness  |