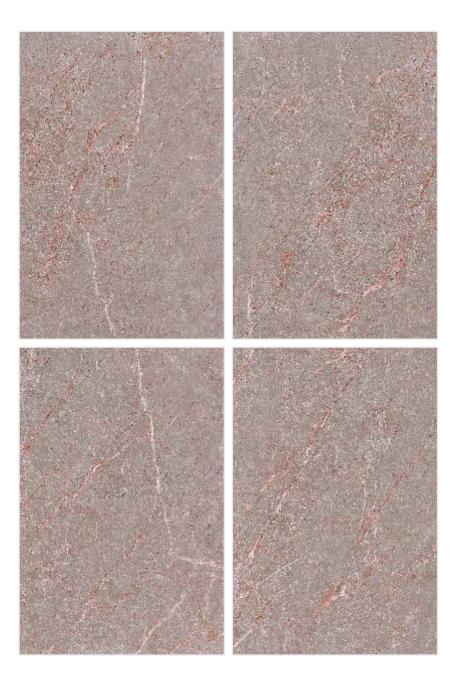

# PGVT/GVT

REMARKABLE CAPITATIVE STYLING

| 120x<br>180cm     |
|-------------------|
| polish<br>surface |
| random<br>design  |
| 9mm<br>thickness  |

| 120x<br>180cm     |
|-------------------|
| polish<br>surface |
| random<br>design  |
| 9mm<br>thickness  |

Each tile can be seen as a canvas where the artist has painted their vision, creating a visual narrative that is both unique and authentic.

| 120x<br>180cm     |
|-------------------|
| polish<br>surface |
| random<br>design  |
| 9mm<br>thickness  |

Each tile can be seen as a canvas where the artist has painted their vision, creating a visual narrative that is both unique and authentic.

|                   | 120x<br>180cm     |
|-------------------|-------------------|
| × <sup>11</sup> / | polish<br>surface |
|                   | random            |

Each tile can be seen as a canvas where the artist has painted their vision, creating a visual narrative that is both unique and authentic.

| 120x<br>180cm     |
|-------------------|
| polish<br>surface |
| random<br>design  |

ARE YOU LOOKING FOR A MARBLE FLOOR

| 120x<br>180cm     |
|-------------------|
| polish<br>surface |
| random<br>design  |
| 9mm<br>thickness  |