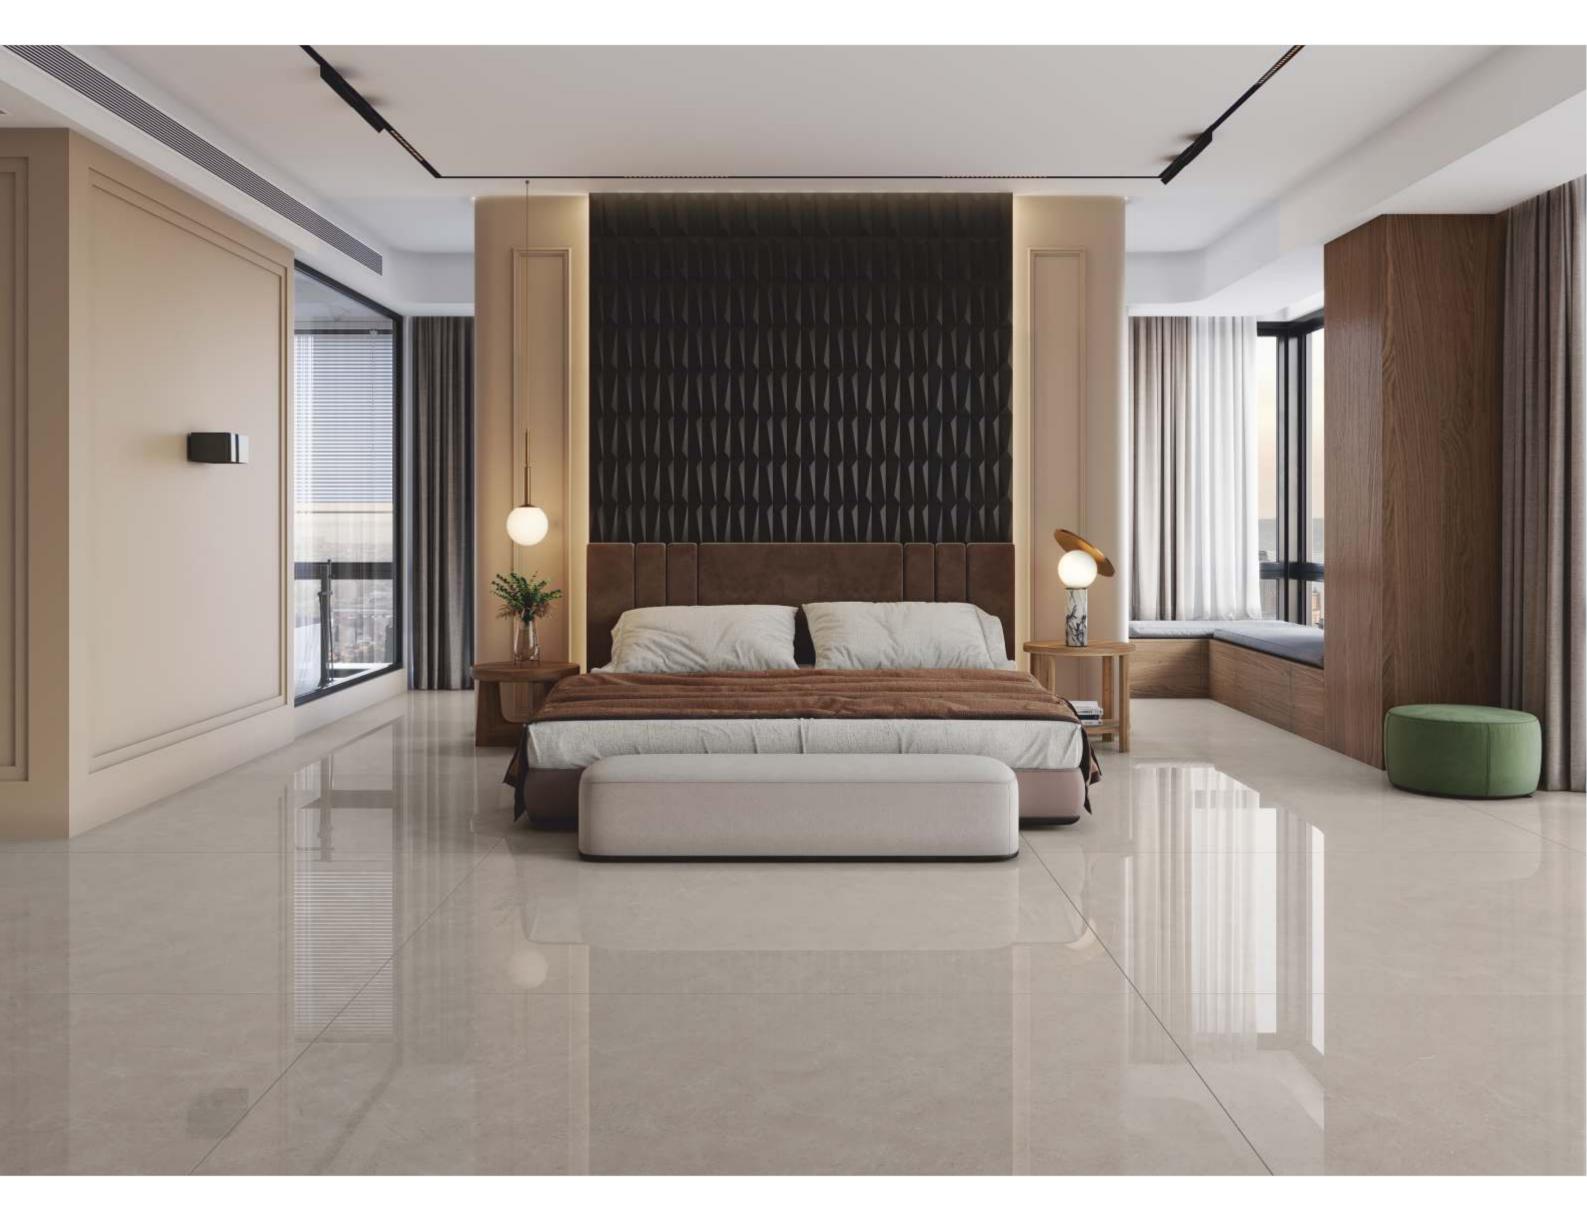

ARE YOU LOOKING FOR A MARBLE FLOOR

| 120x<br>180cm     |
|-------------------|
| polish<br>surface |
| random<br>design  |
| 9mm<br>thickness  |