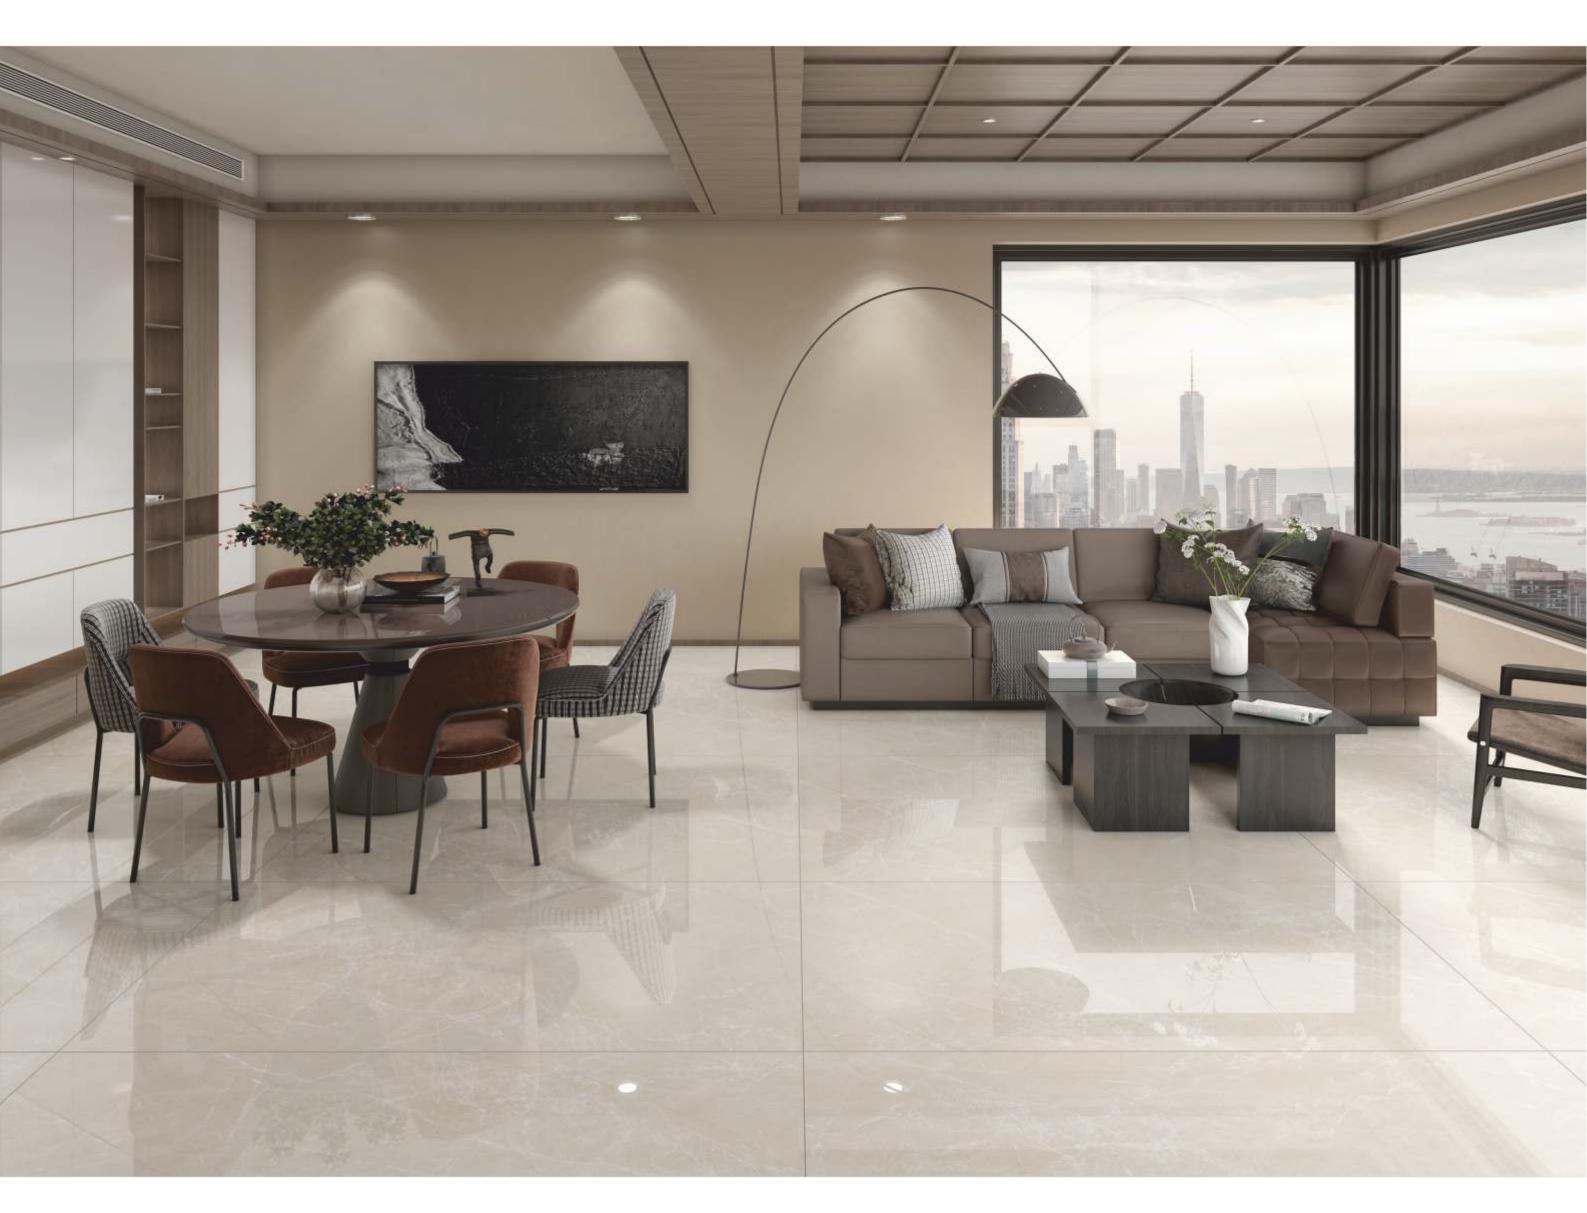

ARE YOU LOOKING FOR A MARBLE FLOOR

| 120x<br>180cm     |
|-------------------|
| polish<br>surface |
| random<br>design  |
| 9mm<br>thickness  |