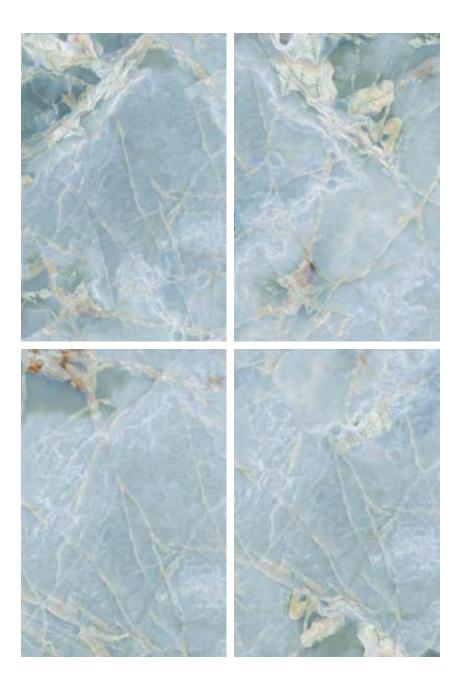

# PGVT/GVT

REMARKABLE CAPITATIVE STYLING

| 120x<br>180cm     |
|-------------------|
| polish<br>surface |
| random<br>design  |
| 9mm<br>thickness  |

| 120x<br>180cm     |
|-------------------|
| polish<br>surface |
| random<br>design  |
| 9mm<br>thickness  |