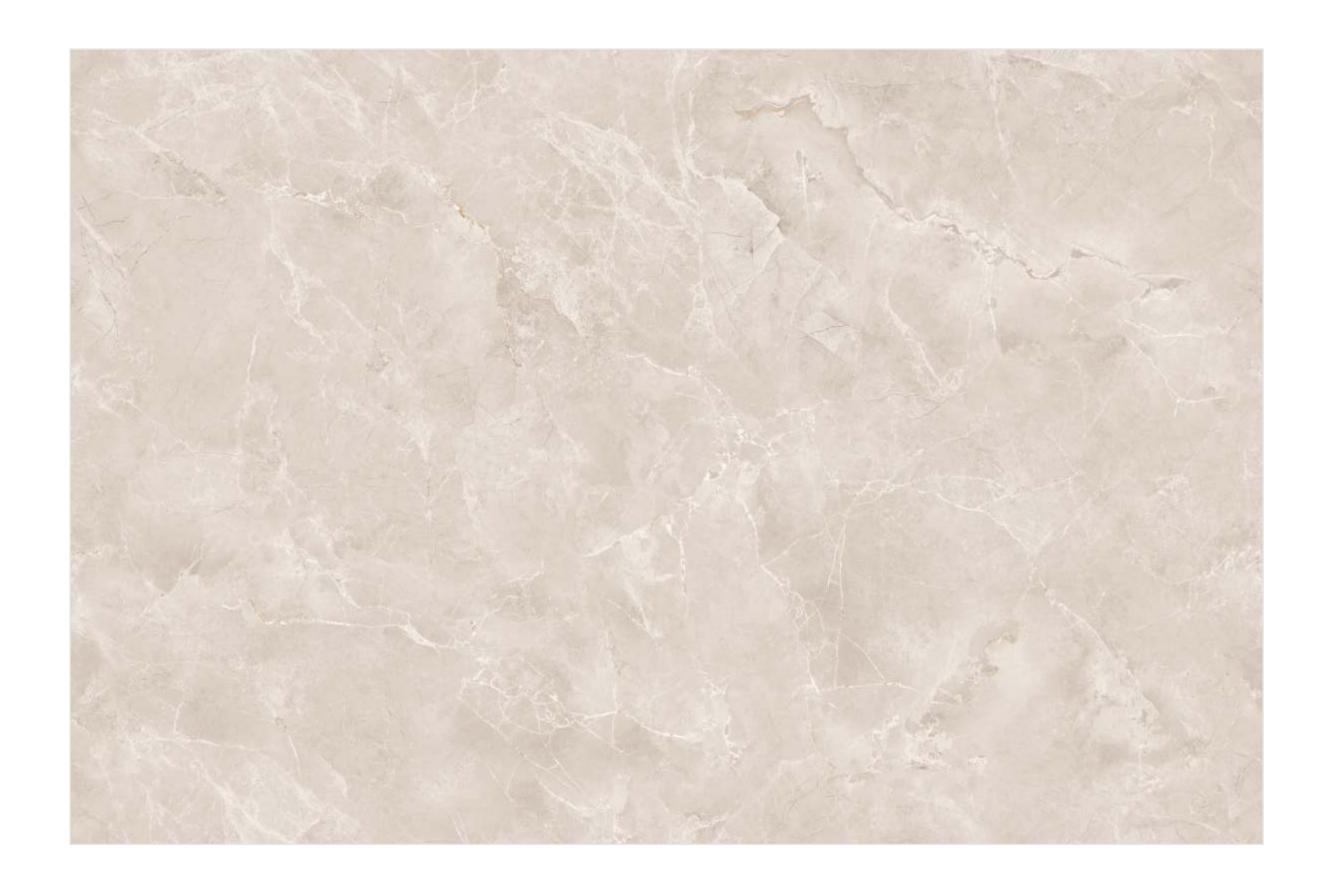

Each tile can be seen as a canvas where the artist has painted their vision, creating a visual narrative that is both unique and authentic.

| 120x<br>180cm     |
|-------------------|
| polish<br>surface |
| random<br>design  |
| 9mm<br>thickness  |

Each tile can be seen as a canvas where the artist has painted their vision, creating a visual narrative that is both unique and authentic.

|                   | 120x<br>180cm     |
|-------------------|-------------------|
| × <sup>11</sup> / | polish<br>surface |
|                   | random            |

Each tile can be seen as a canvas where the artist has painted their vision, creating a visual narrative that is both unique and authentic.

| 120x<br>180cm     |
|-------------------|
| polish<br>surface |
| random<br>design  |