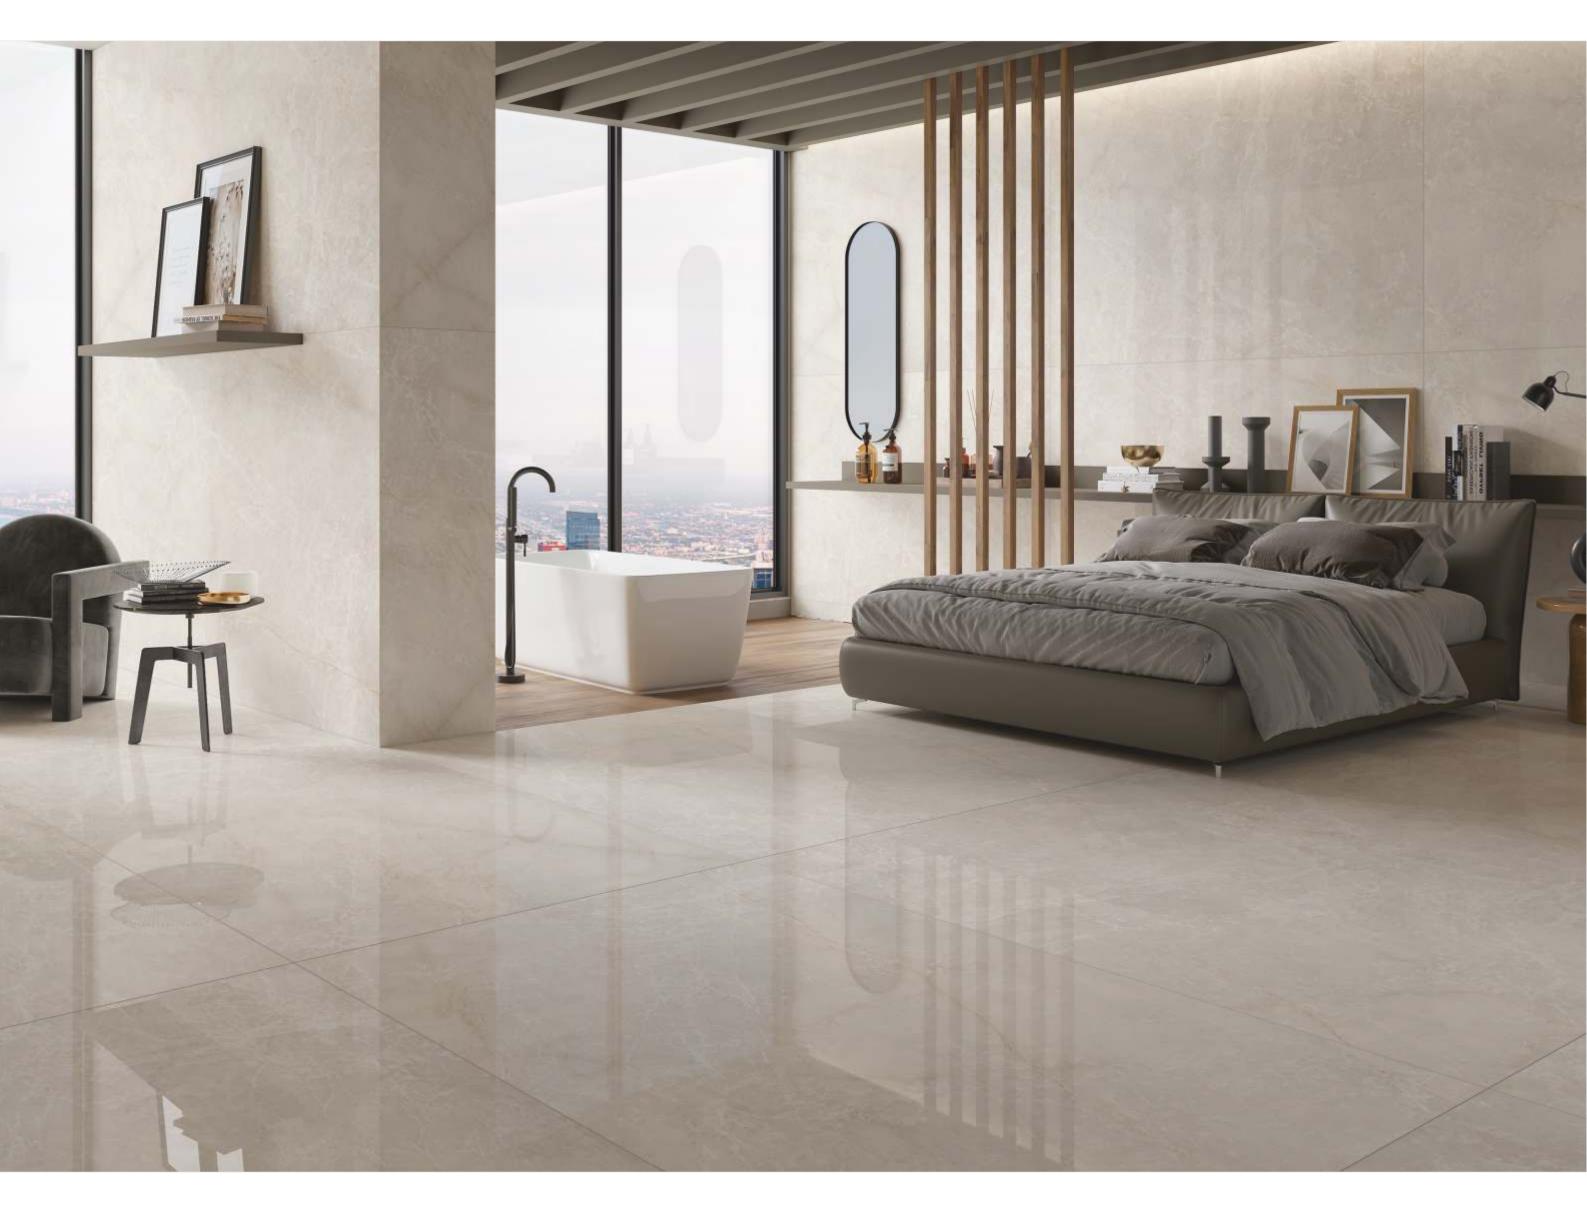

ARE YOU LOOKING FOR A MARBLE FLOOR

| 120x<br>180cm     |
|-------------------|
| polish<br>surface |
| random<br>design  |
| 9mm<br>thickness  |