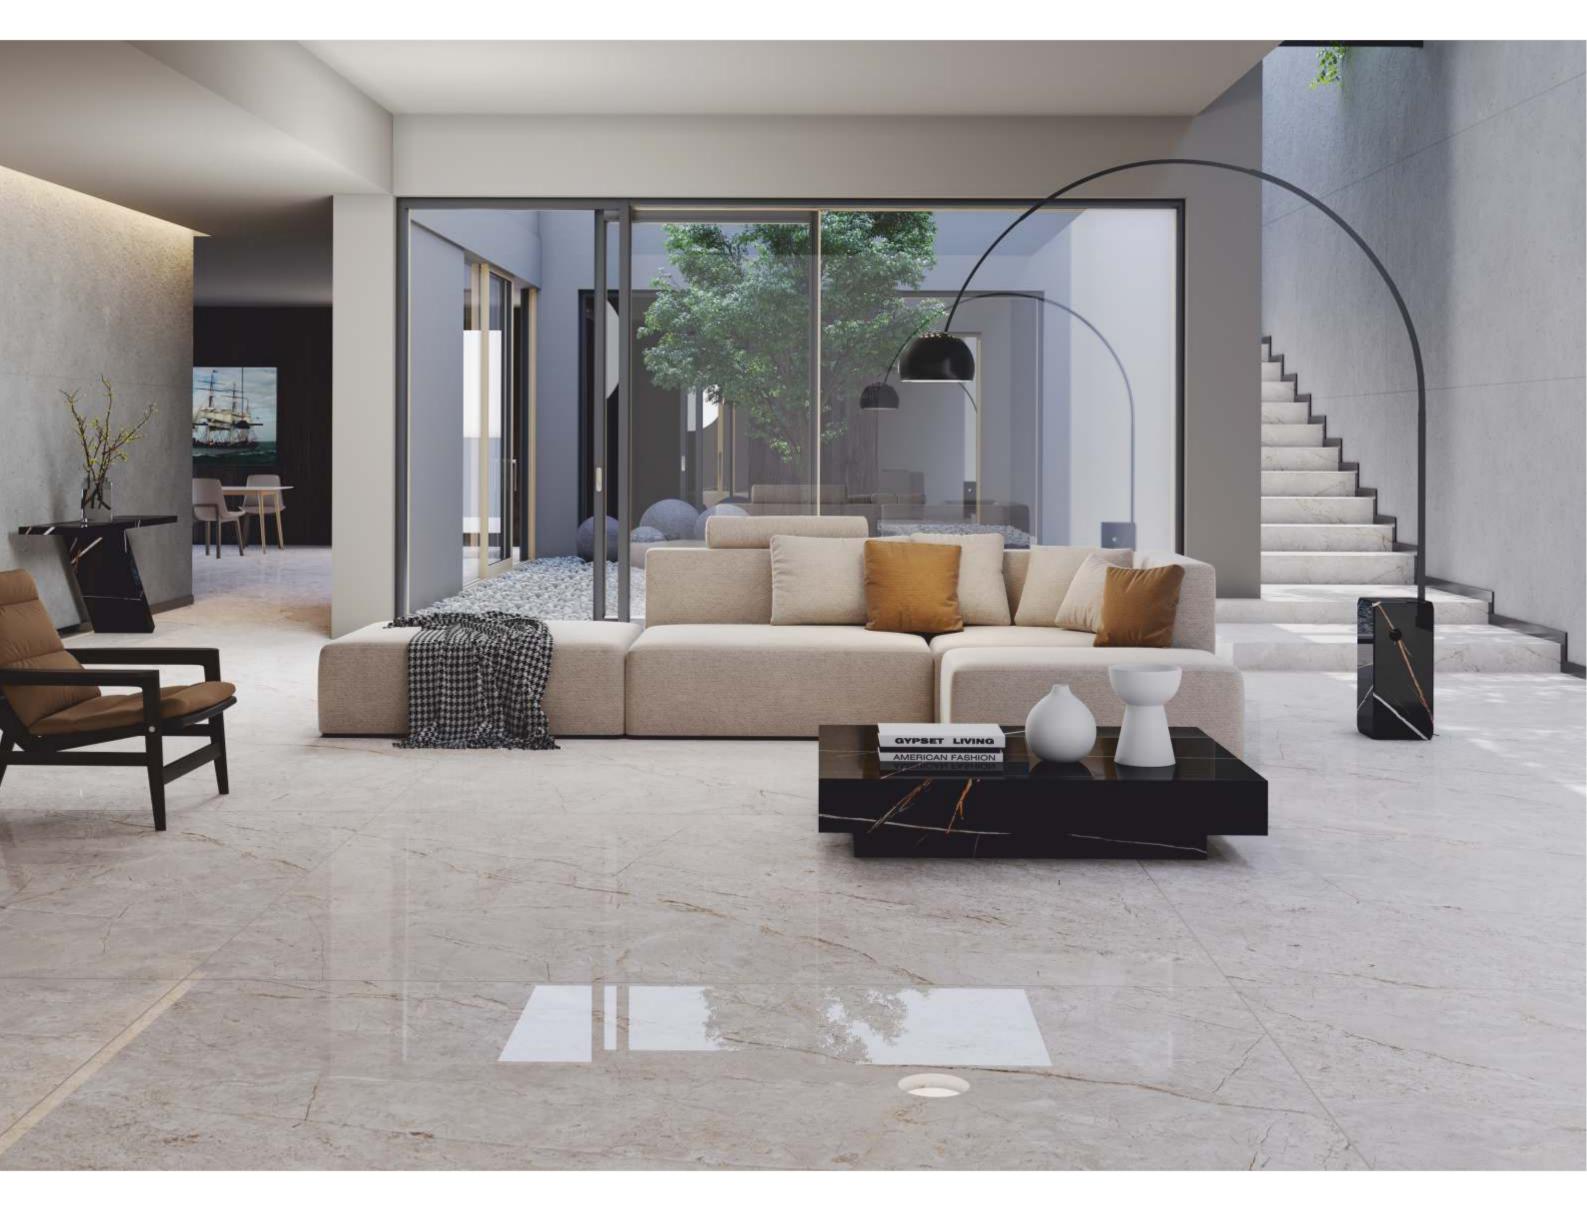

ARE YOU LOOKING FOR A MARBLE FLOOR

| 120x<br>180cm     |
|-------------------|
| polish<br>surface |
| random<br>design  |
| 9mm<br>thickness  |