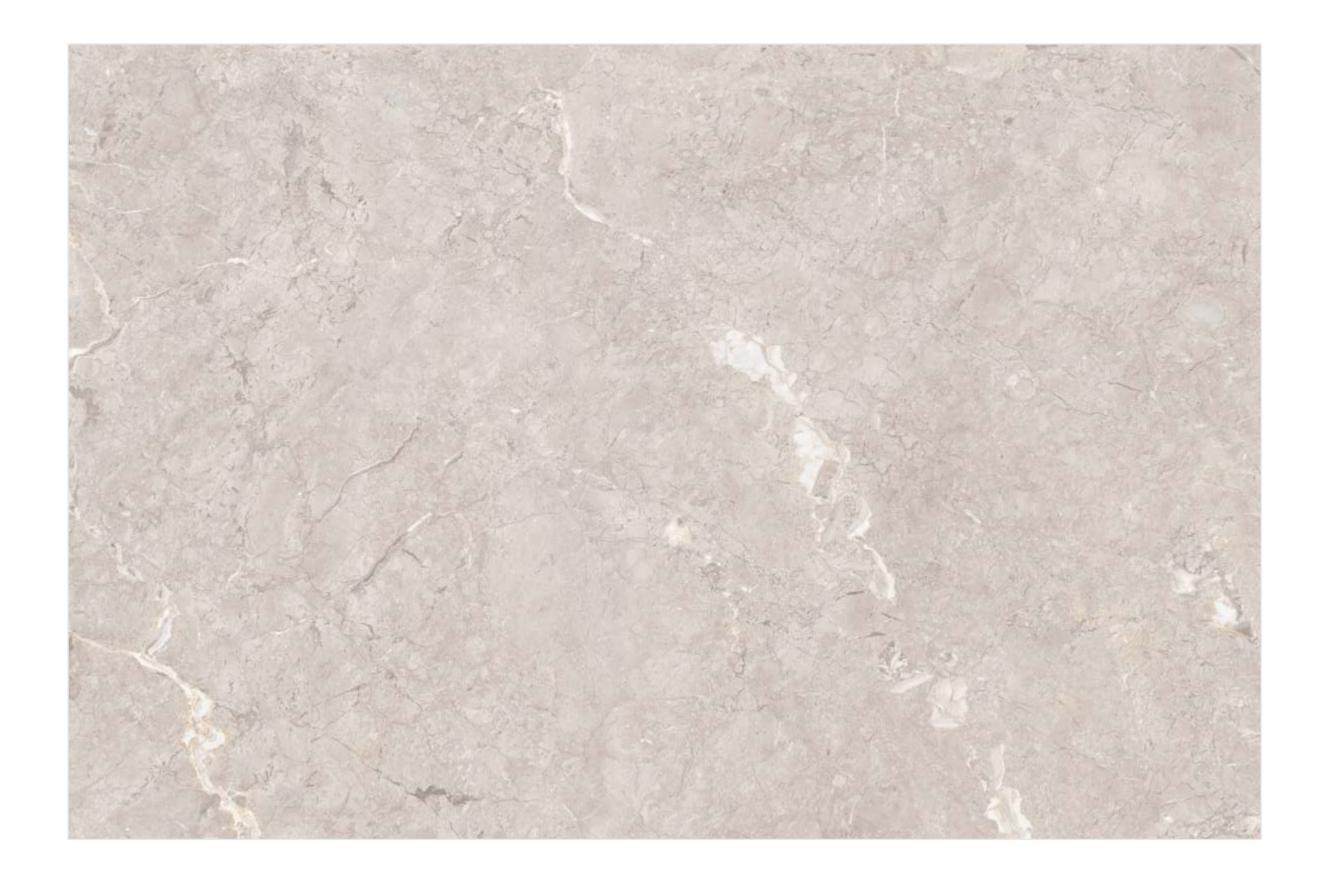

ARE YOU LOOKING FOR A MARBLE FLOOR

| 120x<br>180cm     |
|-------------------|
| polish<br>surface |
| random<br>design  |
| 9mm<br>thickness  |