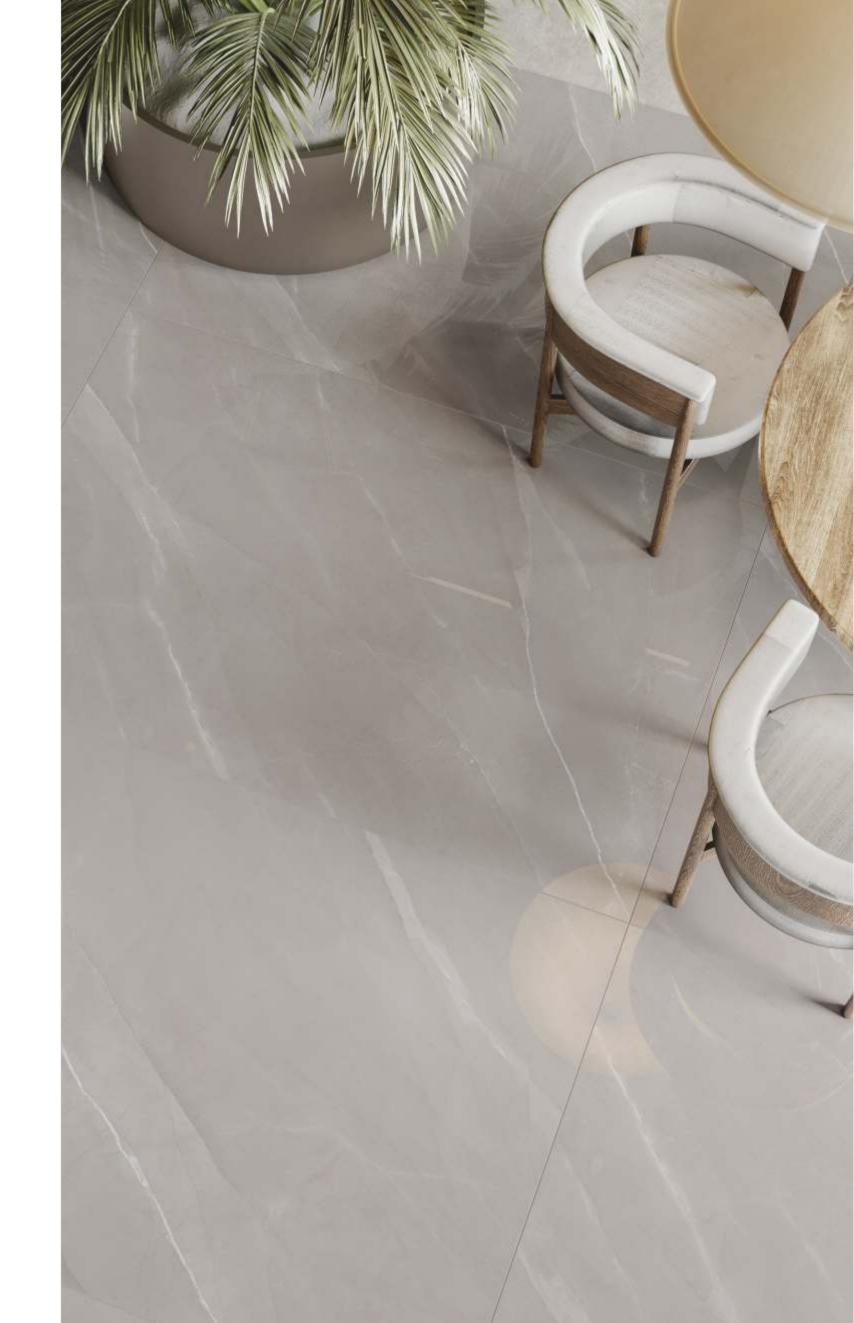

ARE YOU LOOKING FOR A MARBLE FLOOR

| 120x<br>180cm     |
|-------------------|
| polish<br>surface |
| random<br>design  |
| 9mm<br>thickness  |