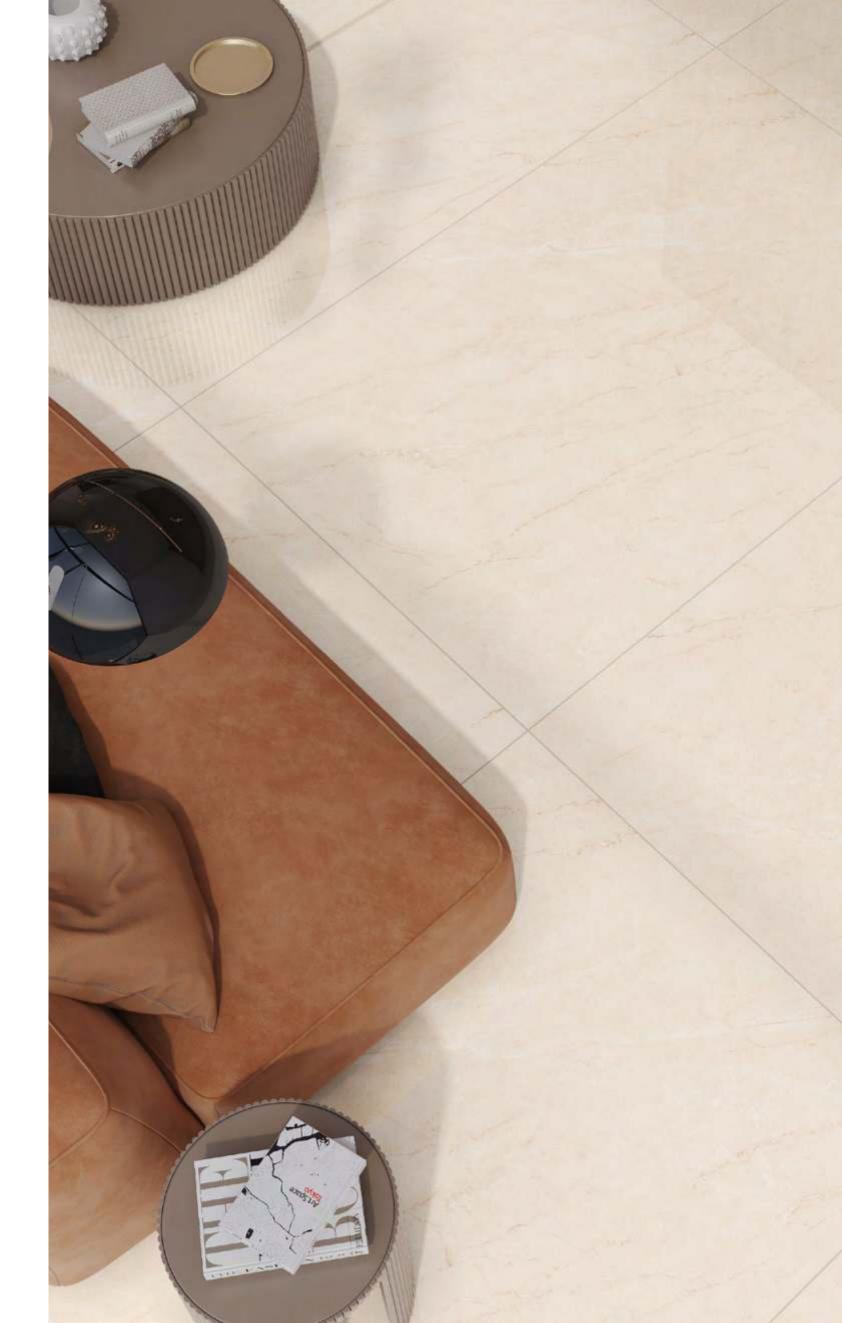

ARE YOU LOOKING FOR A MARBLE FLOOR

| 120x<br>180cm     |
|-------------------|
| polish<br>surface |
| random<br>design  |
| 9mm<br>thickness  |