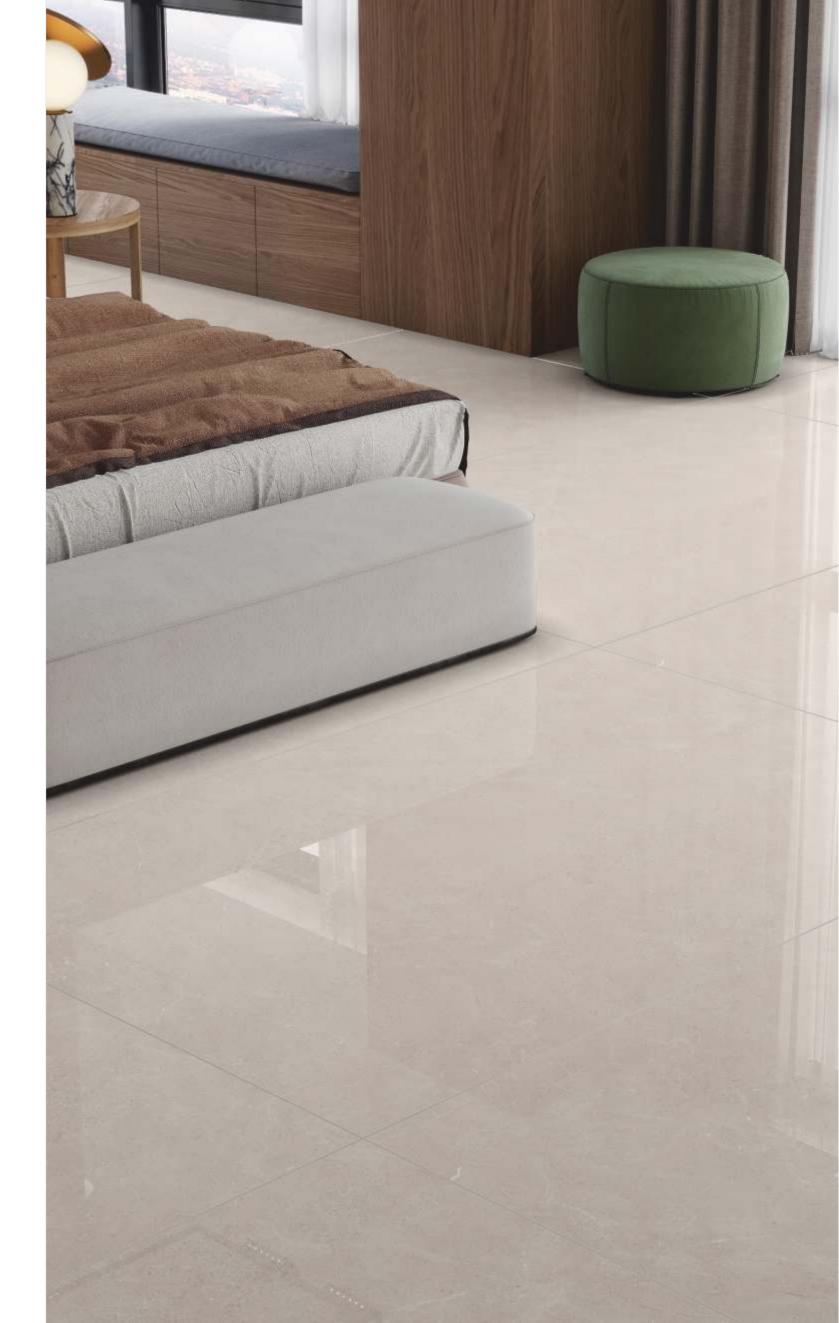

Each tile can be seen as a canvas where the artist has painted their vision, creating a visual narrative that is both unique and authentic.

| 120x<br>180cm     |
|-------------------|
| polish<br>surface |
| random<br>design  |
| 9mm<br>thickness  |

Each tile can be seen as a canvas where the artist has painted their vision, creating a visual narrative that is both unique and authentic.

|                   | 120x<br>180cm     |
|-------------------|-------------------|
| × <sup>11</sup> / | polish<br>surface |
|                   | random            |

Each tile can be seen as a canvas where the artist has painted their vision, creating a visual narrative that is both unique and authentic.

| 120x<br>180cm     |
|-------------------|
| polish<br>surface |
| random<br>design  |