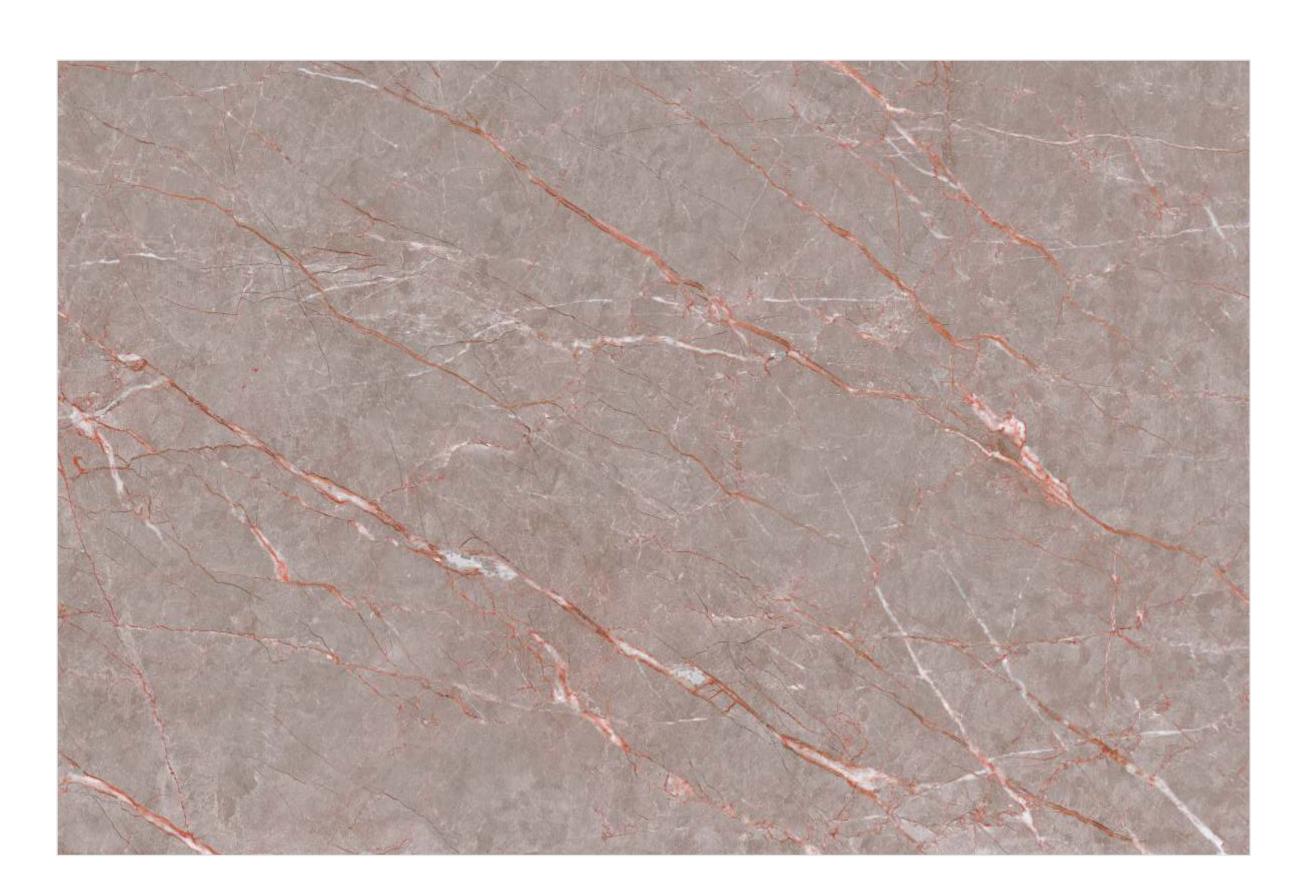

# PGVT/GVT

REMARKABLE CAPITATIVE STYLING

| 120x<br>180cm     |
|-------------------|
| polish<br>surface |
| random<br>design  |
| 9mm<br>thickness  |

| 120x<br>180cm     |
|-------------------|
| polish<br>surface |
| random<br>design  |
| 9mm<br>thickness  |

Each tile can be seen as a canvas where the artist has painted their vision, creating a visual narrative that is both unique and authentic.

| 120x<br>180cm     |
|-------------------|
| polish<br>surface |
| random<br>design  |
| 9mm<br>thickness  |

Each tile can be seen as a canvas where the artist has painted their vision, creating a visual narrative that is both unique and authentic.

|                   | 120x<br>180cm     |
|-------------------|-------------------|
| × <sup>11</sup> / | polish<br>surface |
|                   | random            |

Each tile can be seen as a canvas where the artist has painted their vision, creating a visual narrative that is both unique and authentic.

| 120x<br>180cm     |
|-------------------|
| polish<br>surface |
| random<br>design  |

ARE YOU LOOKING FOR A MARBLE FLOOR

| 120x<br>180cm     |
|-------------------|
| polish<br>surface |
| random<br>design  |
| 9mm<br>thickness  |