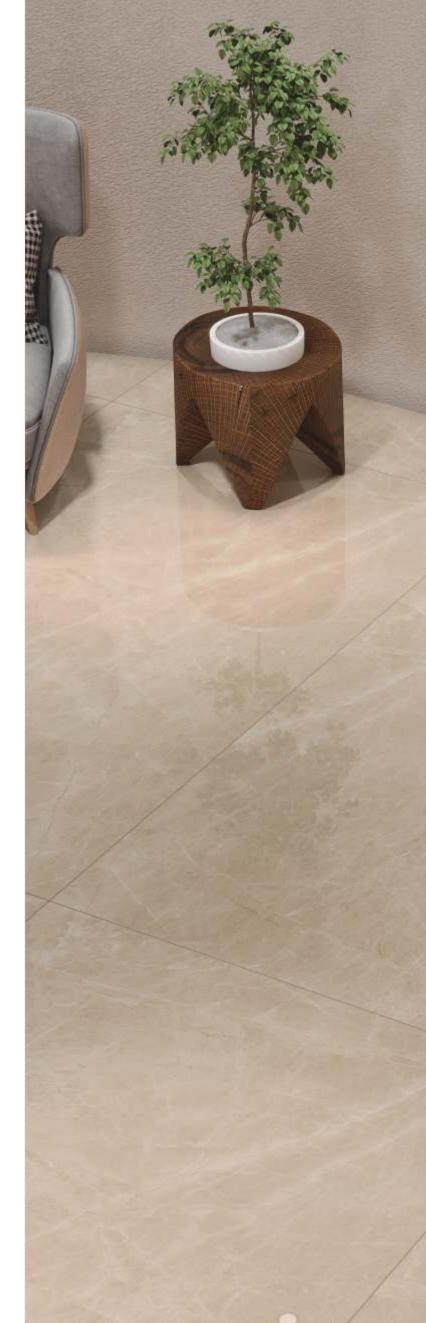

Each tile can be seen as a canvas where the artist has painted their vision, creating a visual narrative that is both unique and authentic.

| 120x<br>180cm     |
|-------------------|
| polish<br>surface |
| random<br>design  |
| 9mm<br>thickness  |