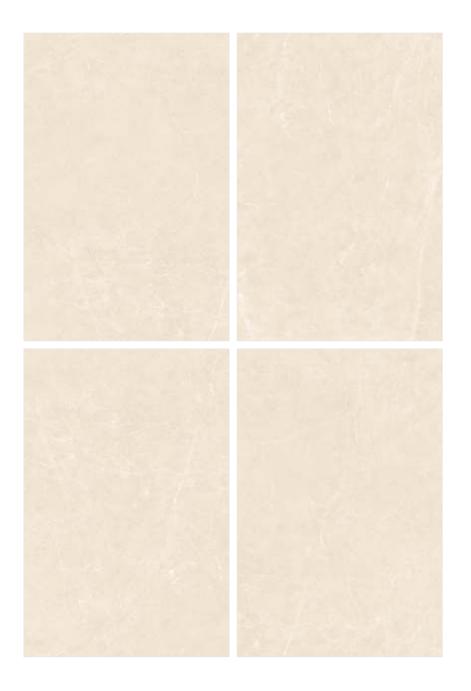

Each tile can be seen as a canvas where the artist has painted their vision, creating a visual narrative that is both unique and authentic.

| 120x<br>180cm     |
|-------------------|
| polish<br>surface |
| random<br>design  |
| 9mm<br>thickness  |

Each tile can be seen as a canvas where the artist has painted their vision, creating a visual narrative that is both unique and authentic.

|                   | 120x<br>180cm     |
|-------------------|-------------------|
| × <sup>11</sup> / | polish<br>surface |
|                   | random            |

Each tile can be seen as a canvas where the artist has painted their vision, creating a visual narrative that is both unique and authentic.

| 120x<br>180cm     |
|-------------------|
| polish<br>surface |
| random<br>design  |