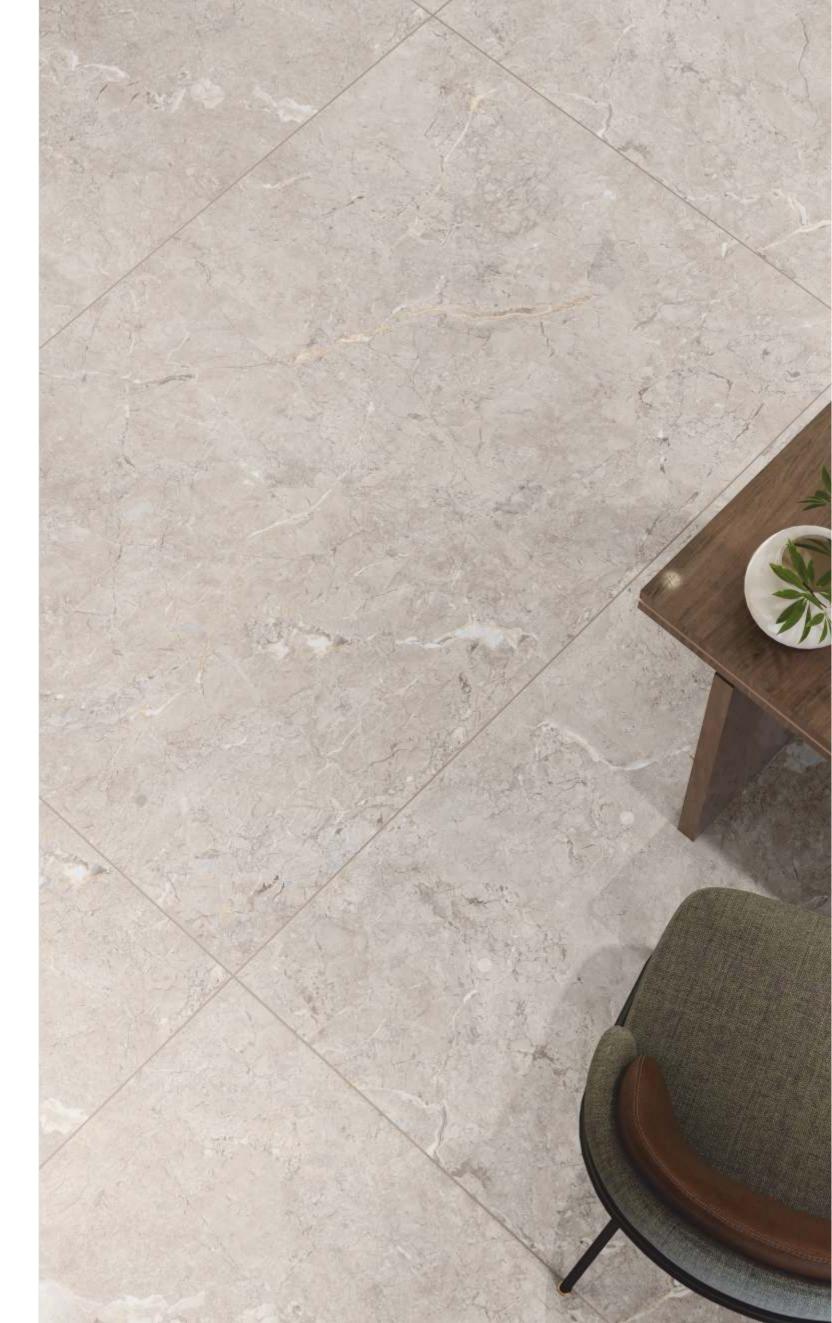

Each tile can be seen as a canvas where the artist has painted their vision, creating a visual narrative that is both unique and authentic.

| 120x<br>180cm     |
|-------------------|
| polish<br>surface |
| random<br>design  |
| 9mm<br>thickness  |

Each tile can be seen as a canvas where the artist has painted their vision, creating a visual narrative that is both unique and authentic.

| 120x<br>180cm     |
|-------------------|
| polish<br>surface |
| random<br>design  |