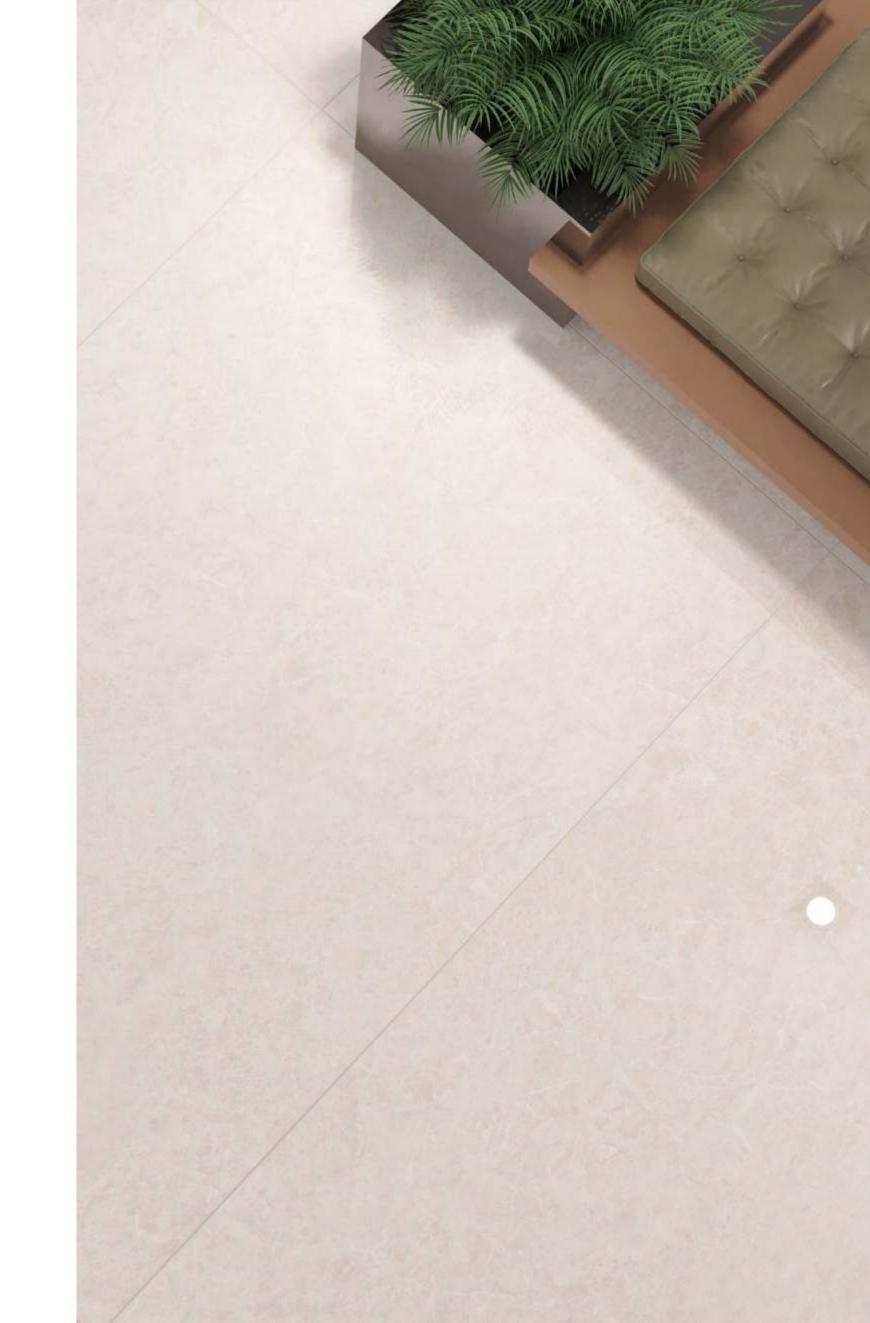

Each tile can be seen as a canvas where the artist has painted their vision, creating a visual narrative that is both unique and authentic.

| 120x<br>180cm     |
|-------------------|
| polish<br>surface |
| random<br>design  |
| 9mm<br>thickness  |

Each tile can be seen as a canvas where the artist has painted their vision, creating a visual narrative that is both unique and authentic.

|                   | 120x<br>180cm     |
|-------------------|-------------------|
| × <sup>11</sup> / | polish<br>surface |
|                   | random            |

Each tile can be seen as a canvas where the artist has painted their vision, creating a visual narrative that is both unique and authentic.

| 120x<br>180cm     |
|-------------------|
| polish<br>surface |
| random<br>design  |