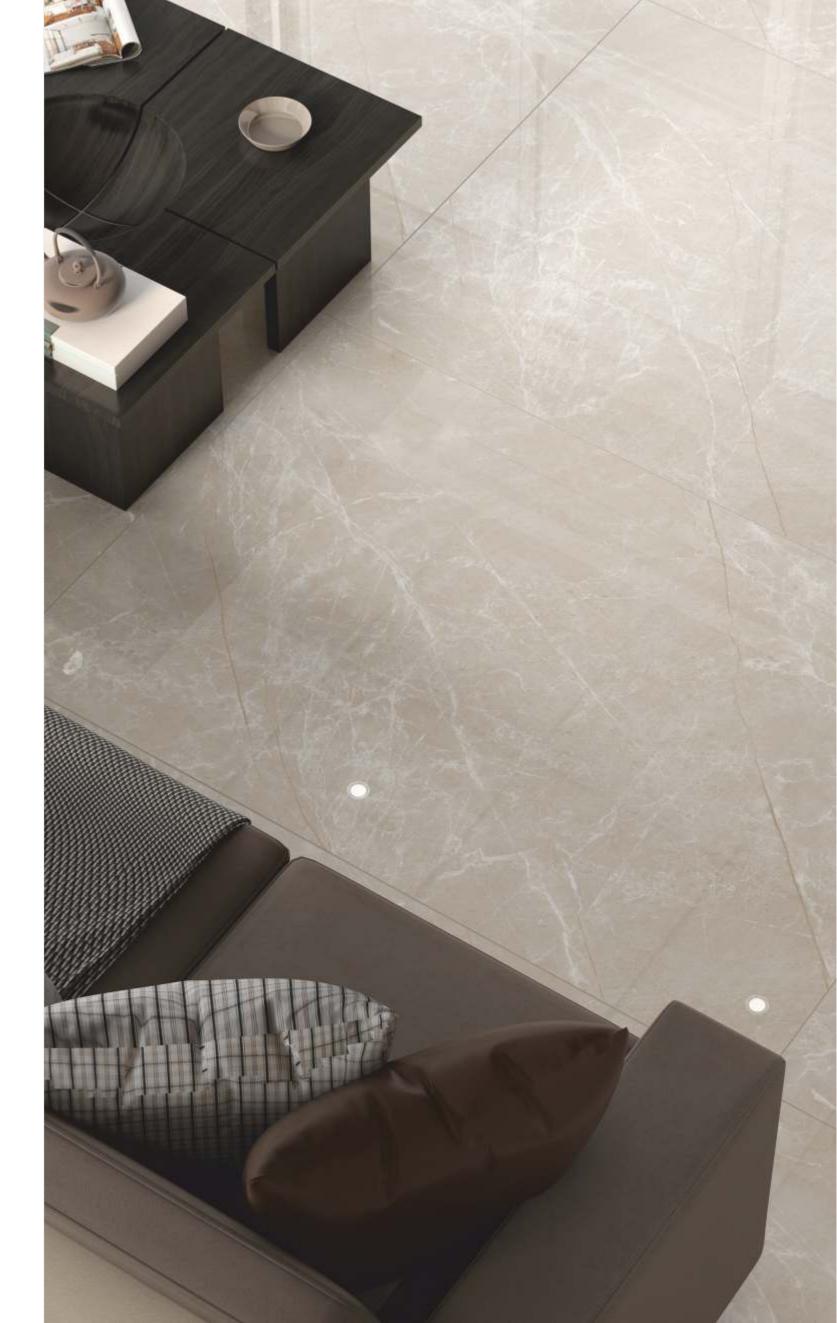

# PGVT/GVT

REMARKABLE CAPITATIVE STYLING

| 120x<br>180cm     |
|-------------------|
| polish<br>surface |
| random<br>design  |
| 9mm<br>thickness  |

| 120x<br>180cm     |
|-------------------|
| polish<br>surface |
| random<br>design  |
| 9mm<br>thickness  |