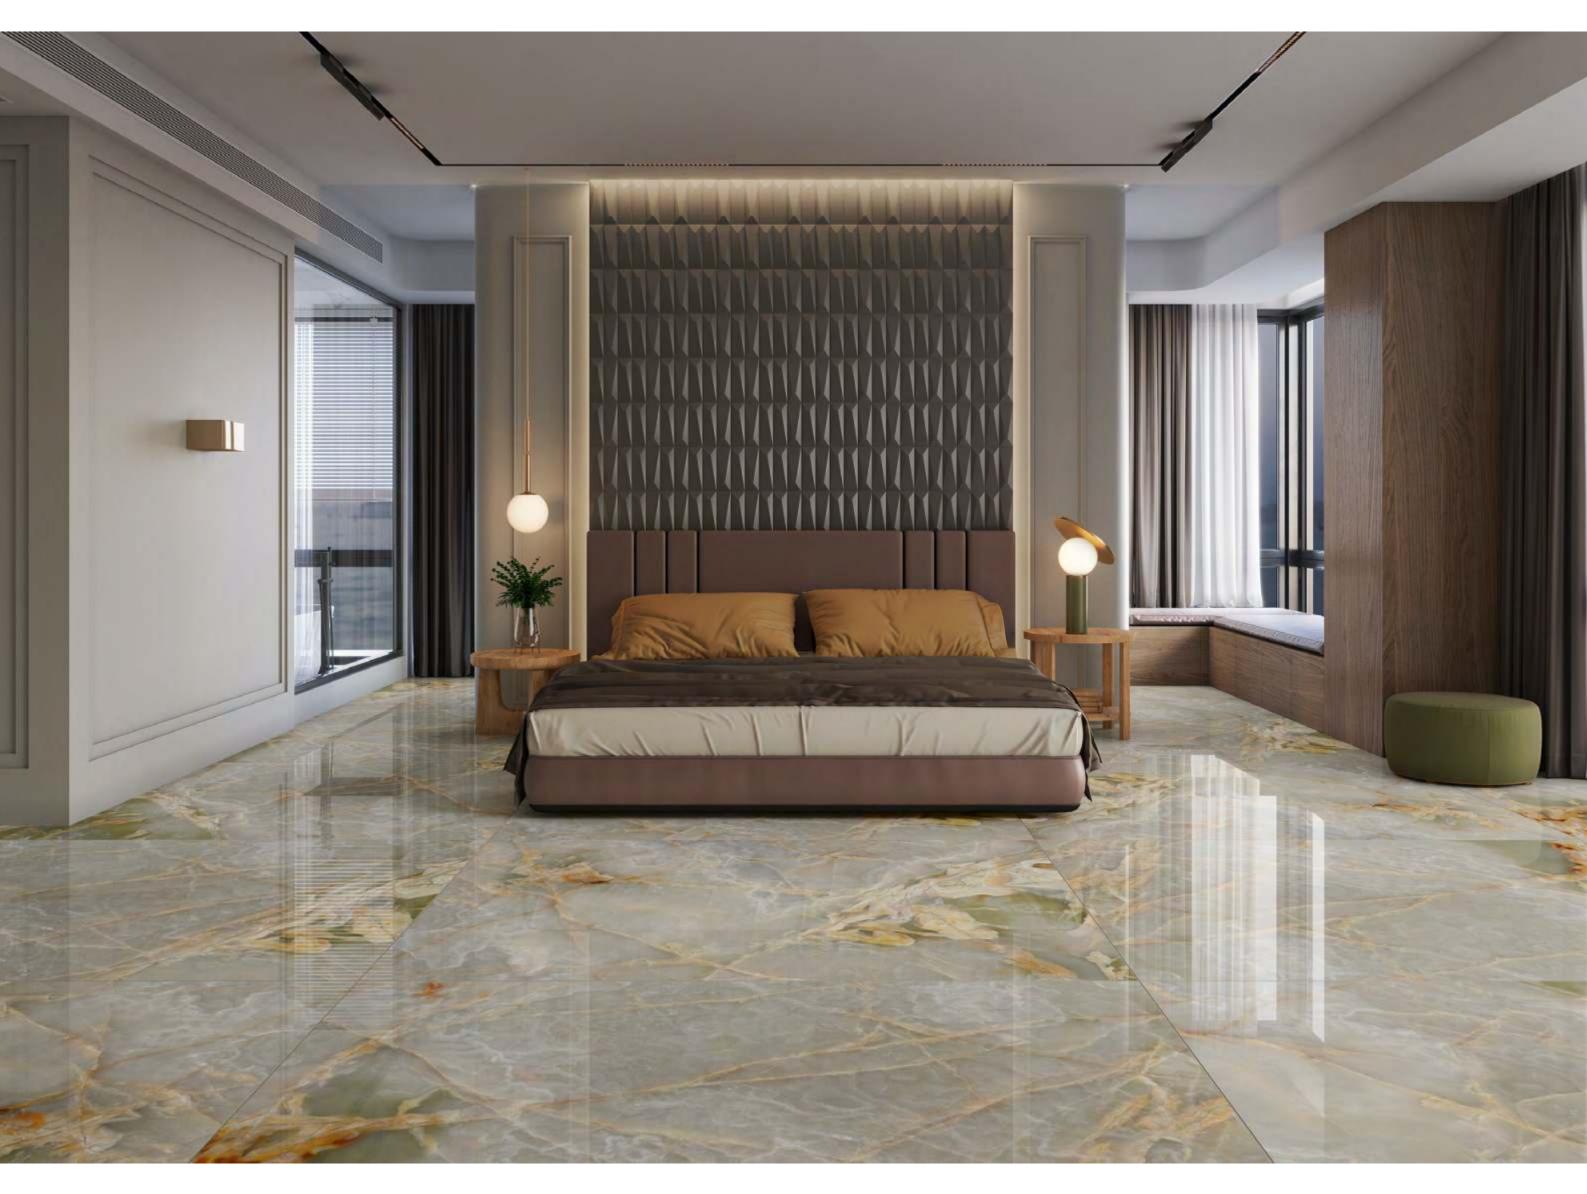

Each tile can be seen as a canvas where the artist has painted their vision, creating a visual narrative that is both unique and authentic.

| 120x<br>180cm     |
|-------------------|
| polish<br>surface |
| random<br>design  |
| 9mm<br>thickness  |

Each tile can be seen as a canvas where the artist has painted their vision, creating a visual narrative that is both unique and authentic.

|                   | 120x<br>180cm     |
|-------------------|-------------------|
| × <sup>11</sup> / | polish<br>surface |
|                   | random            |

Each tile can be seen as a canvas where the artist has painted their vision, creating a visual narrative that is both unique and authentic.

| 120x<br>180cm     |
|-------------------|
| polish<br>surface |
| random<br>design  |

ARE YOU LOOKING FOR A MARBLE FLOOR

| 120x<br>180cm     |
|-------------------|
| polish<br>surface |
| random<br>design  |
| 9mm<br>thickness  |