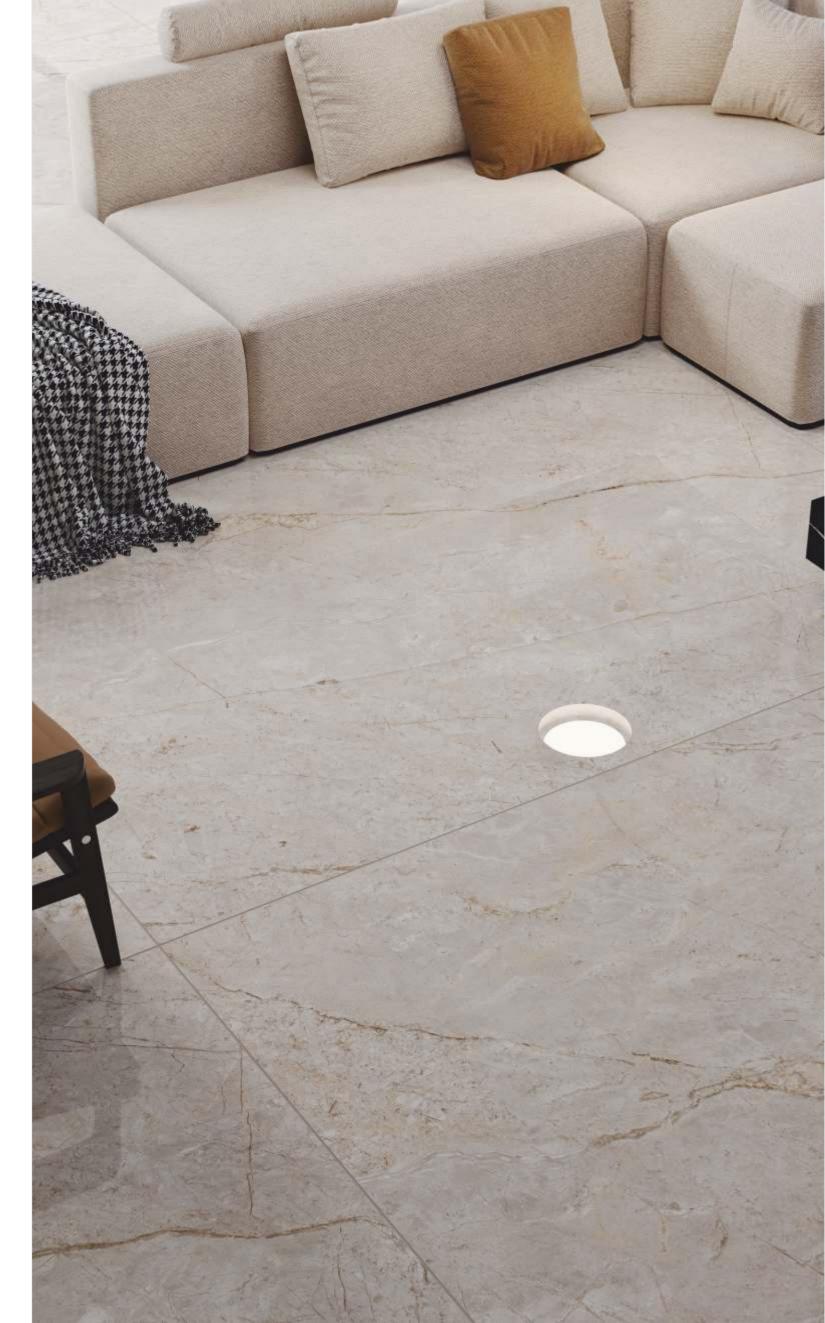

ARE YOU LOOKING FOR A MARBLE FLOOR

| 120x<br>180cm     |
|-------------------|
| polish<br>surface |
| random<br>design  |
| 9mm<br>thickness  |