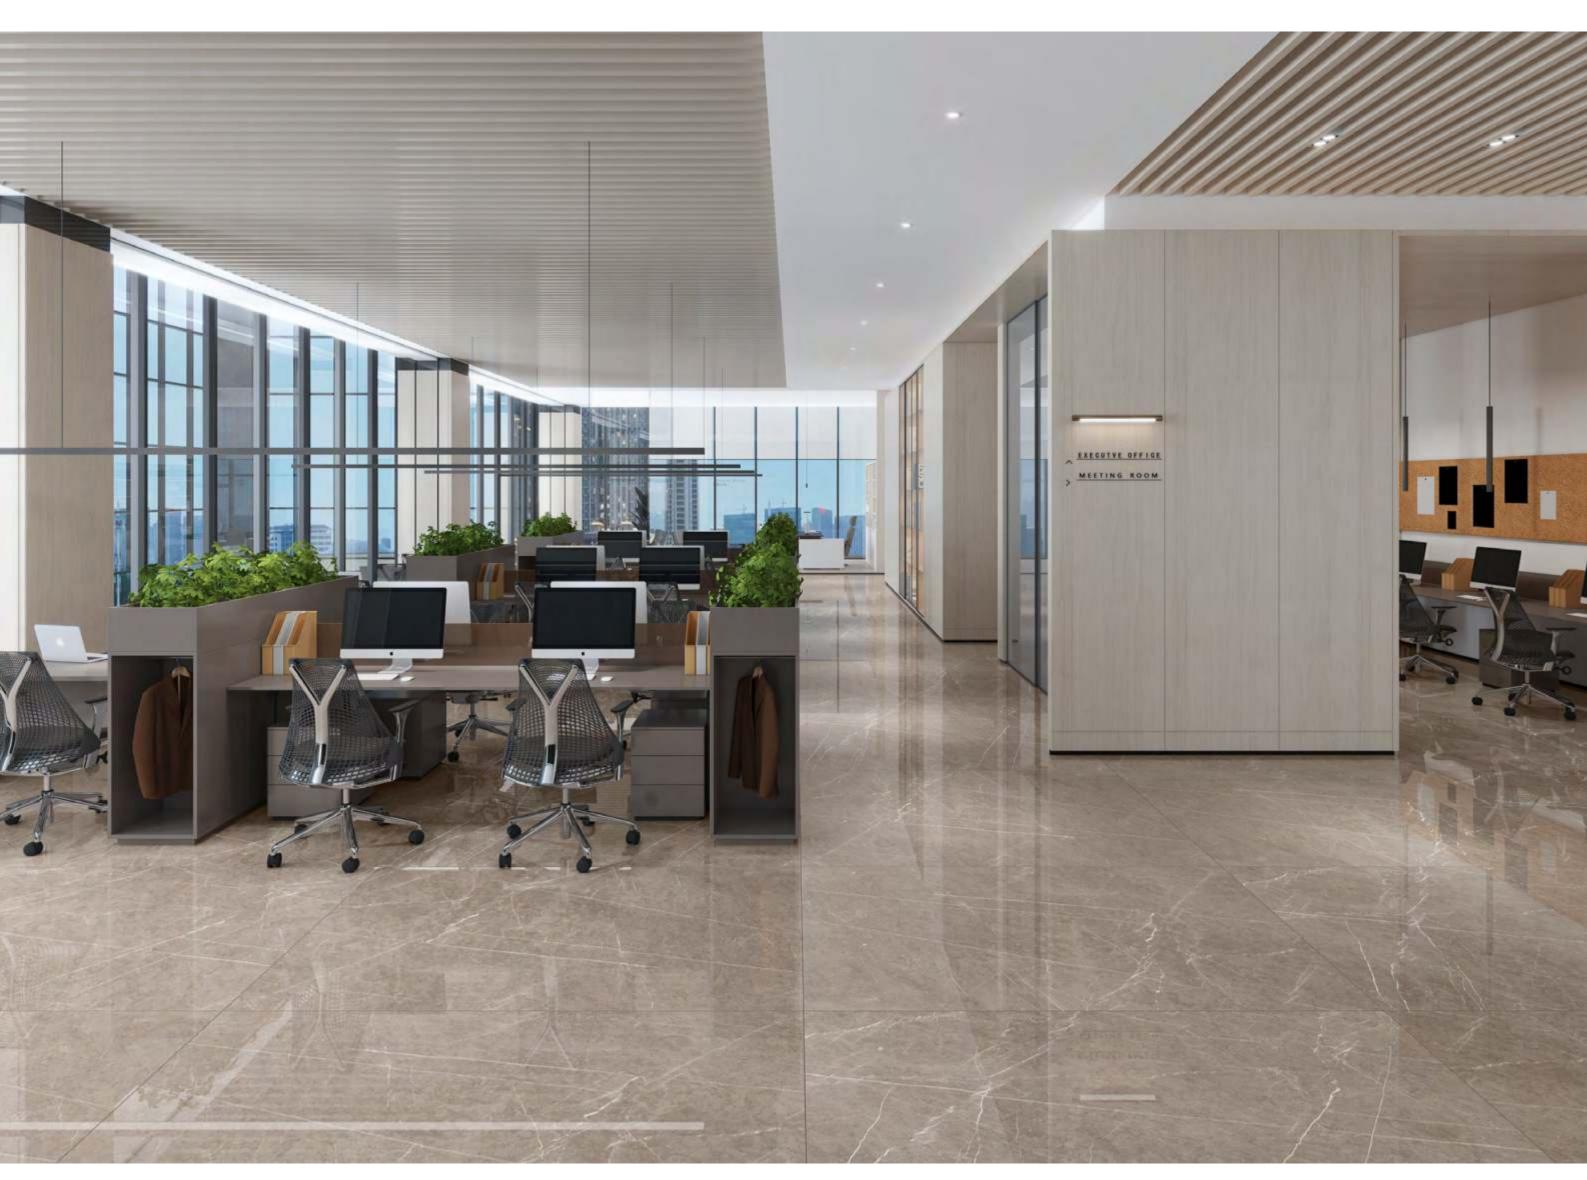

Each tile can be seen as a canvas where the artist has painted their vision, creating a visual narrative that is both unique and authentic.

| 120x<br>180cm     |
|-------------------|
| polish<br>surface |
| random<br>design  |
| 9mm<br>thickness  |

Each tile can be seen as a canvas where the artist has painted their vision, creating a visual narrative that is both unique and authentic.

|                   | 120x<br>180cm     |
|-------------------|-------------------|
| × <sup>11</sup> / | polish<br>surface |
|                   | random            |

Each tile can be seen as a canvas where the artist has painted their vision, creating a visual narrative that is both unique and authentic.

| 120x<br>180cm     |
|-------------------|
| polish<br>surface |
| random<br>design  |