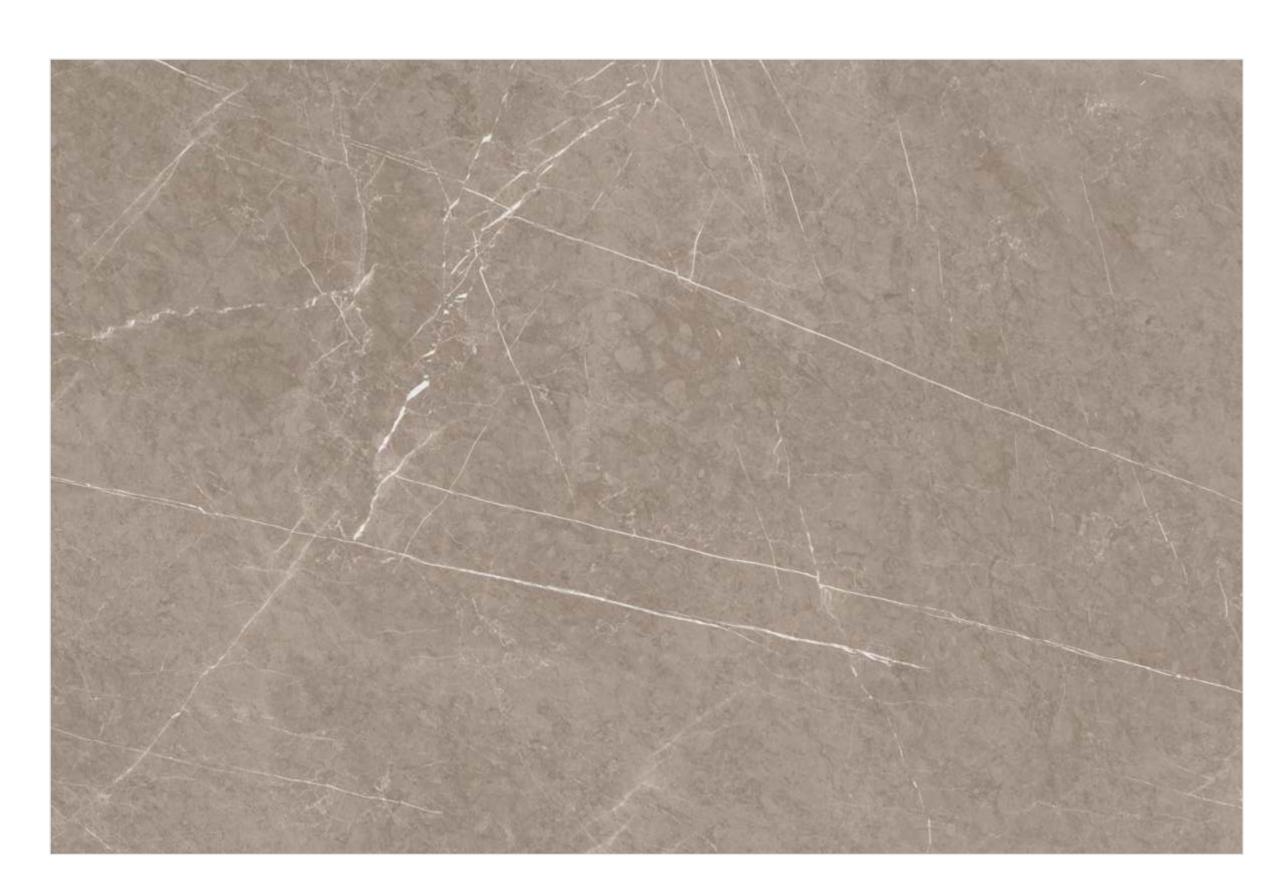

Each tile can be seen as a canvas where the artist has painted their vision, creating a visual narrative that is both unique and authentic.

| 120x<br>180cm     |
|-------------------|
| polish<br>surface |
| random<br>design  |
| 9mm<br>thickness  |

Each tile can be seen as a canvas where the artist has painted their vision, creating a visual narrative that is both unique and authentic.

|                   | 120x<br>180cm     |
|-------------------|-------------------|
| × <sup>11</sup> / | polish<br>surface |
|                   | random            |

Each tile can be seen as a canvas where the artist has painted their vision, creating a visual narrative that is both unique and authentic.

| 120x<br>180cm     |
|-------------------|
| polish<br>surface |
| random<br>design  |