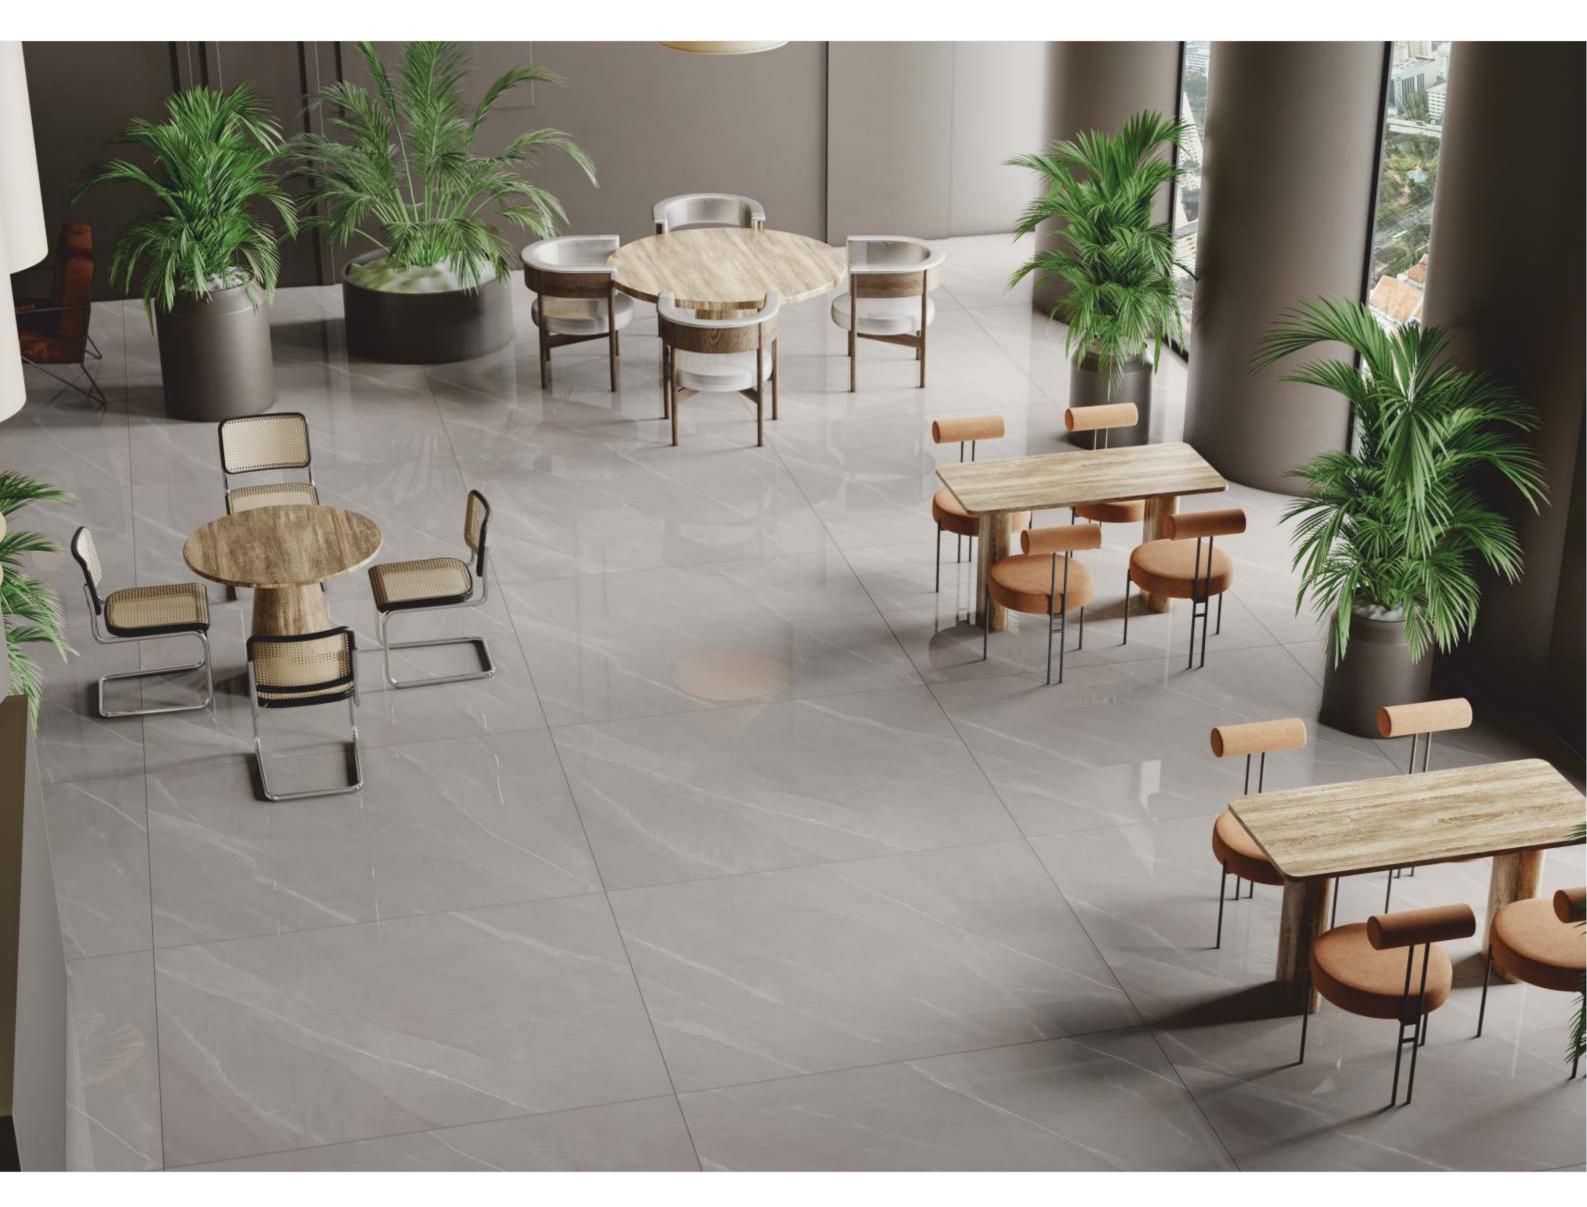

Each tile can be seen as a canvas where the artist has painted their vision, creating a visual narrative that is both unique and authentic.

| 120x<br>180cm     |
|-------------------|
| polish<br>surface |
| random<br>design  |
| 9mm<br>thickness  |

Each tile can be seen as a canvas where the artist has painted their vision, creating a visual narrative that is both unique and authentic.

|                   | 120x<br>180cm     |
|-------------------|-------------------|
| × <sup>11</sup> / | polish<br>surface |
|                   | random            |

Each tile can be seen as a canvas where the artist has painted their vision, creating a visual narrative that is both unique and authentic.

| 120x<br>180cm     |
|-------------------|
| polish<br>surface |
| random<br>design  |