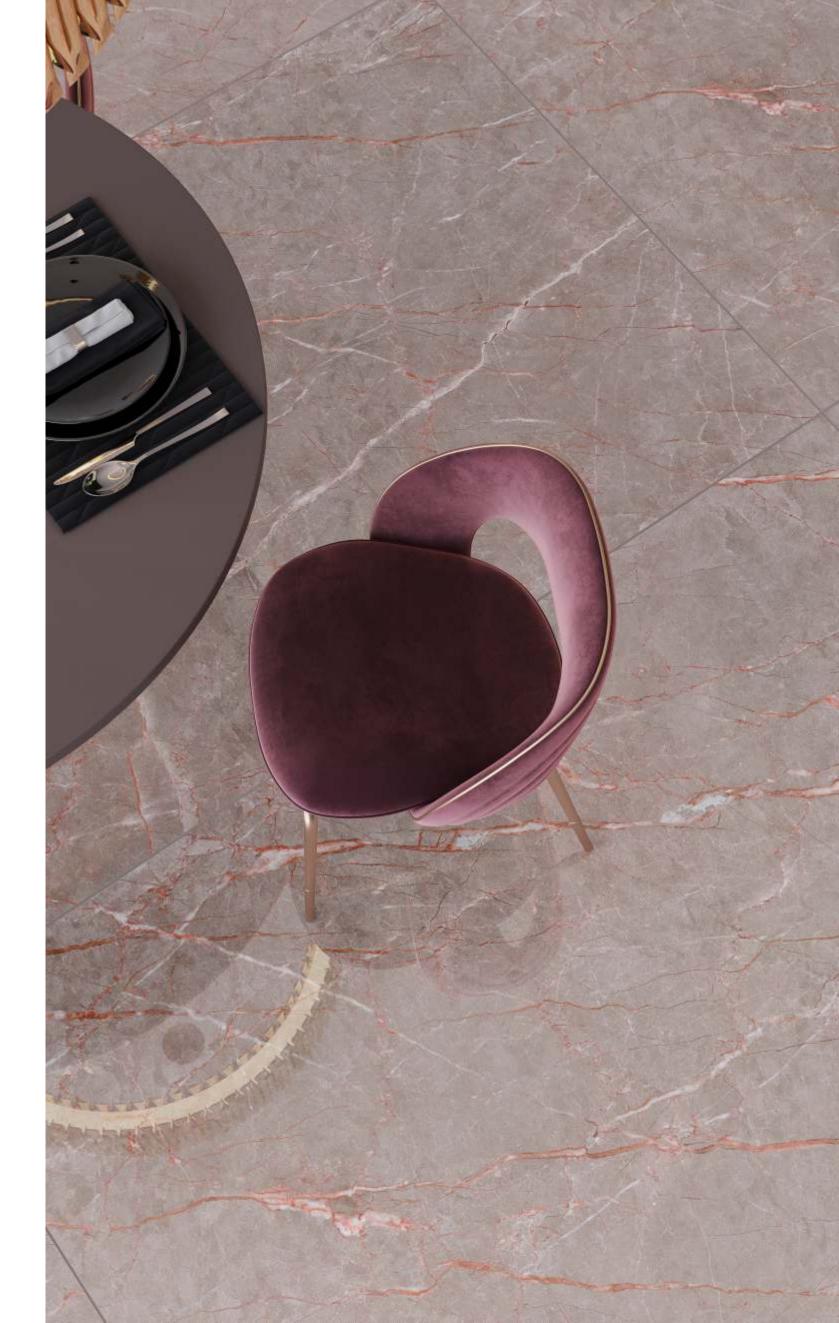

# PGVT/GVT

REMARKABLE CAPITATIVE STYLING

| 120x<br>180cm     |
|-------------------|
| polish<br>surface |
| random<br>design  |
| 9mm<br>thickness  |

| 120x<br>180cm     |
|-------------------|
| polish<br>surface |
| random<br>design  |
| 9mm<br>thickness  |

Each tile can be seen as a canvas where the artist has painted their vision, creating a visual narrative that is both unique and authentic.

| 120x<br>180cm     |
|-------------------|
| polish<br>surface |
| random<br>design  |
| 9mm<br>thickness  |

Each tile can be seen as a canvas where the artist has painted their vision, creating a visual narrative that is both unique and authentic.

|                   | 120x<br>180cm     |
|-------------------|-------------------|
| × <sup>11</sup> / | polish<br>surface |
|                   | random            |

Each tile can be seen as a canvas where the artist has painted their vision, creating a visual narrative that is both unique and authentic.

| 120x<br>180cm     |
|-------------------|
| polish<br>surface |
| random<br>design  |

ARE YOU LOOKING FOR A MARBLE FLOOR

| 120x<br>180cm     |
|-------------------|
| polish<br>surface |
| random<br>design  |
| 9mm<br>thickness  |