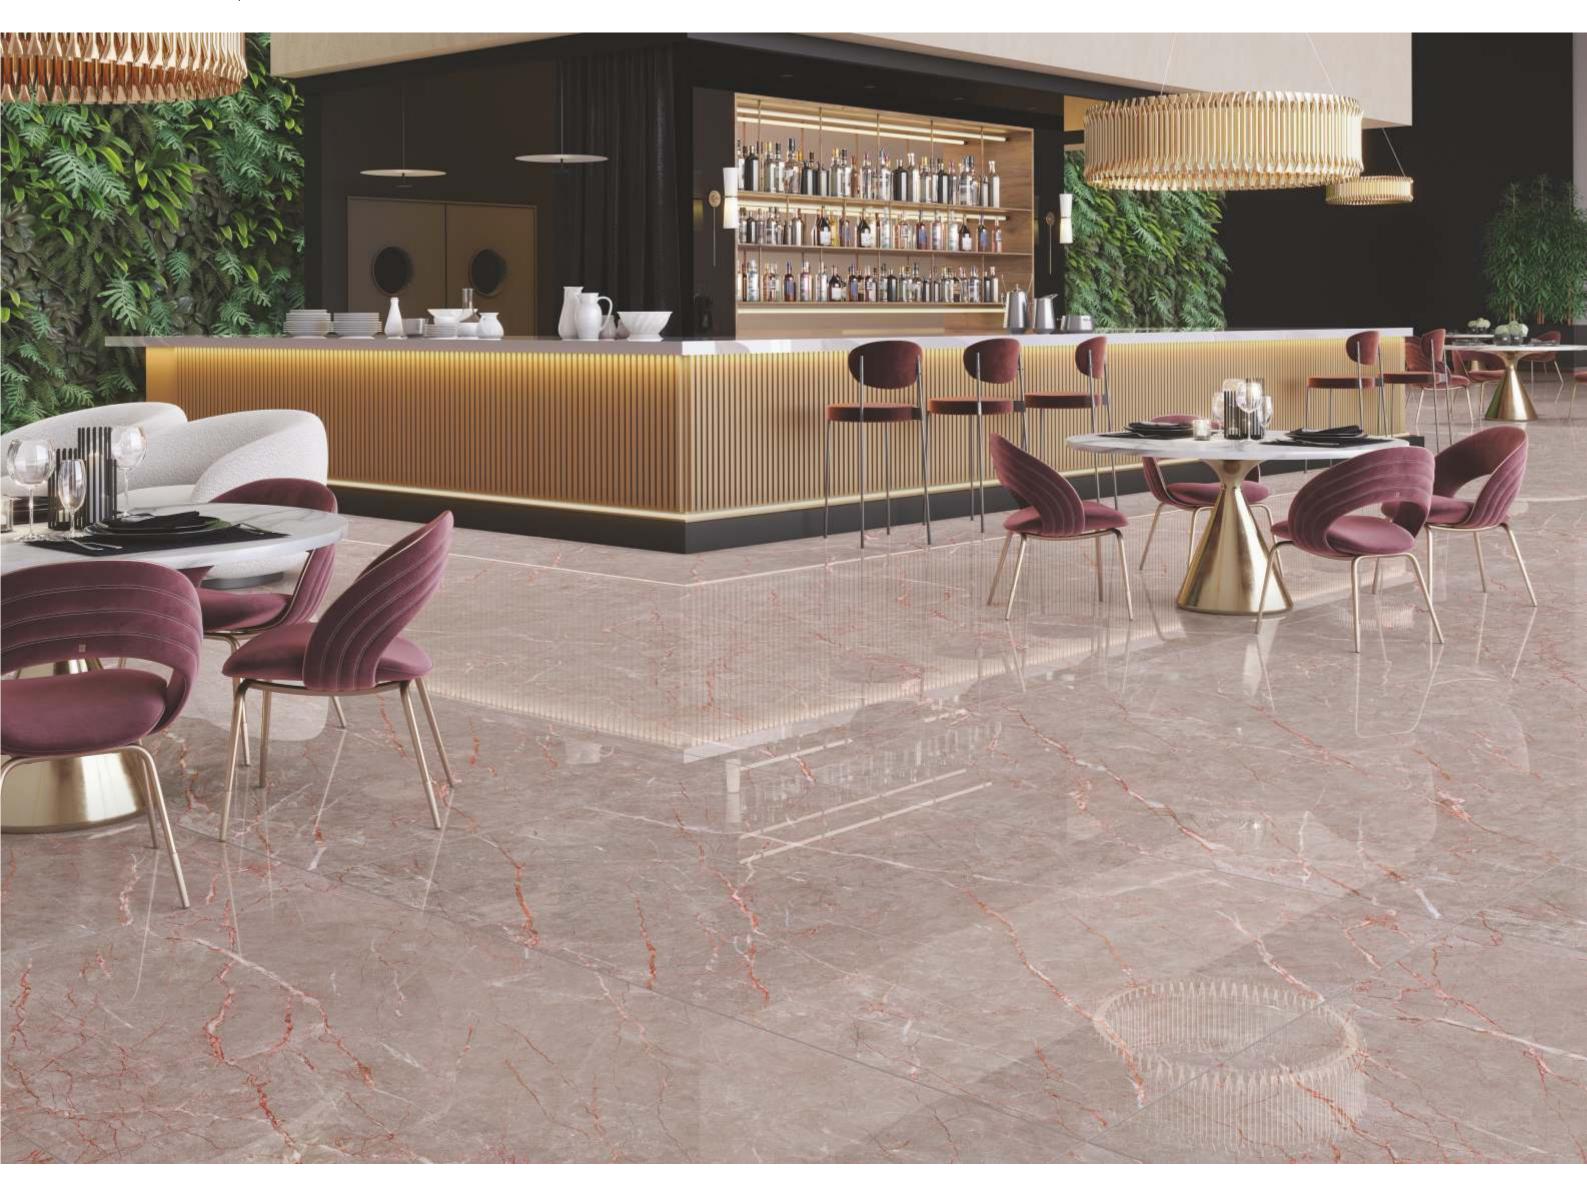

Each tile can be seen as a canvas where the artist has painted their vision, creating a visual narrative that is both unique and authentic.

| 120x<br>180cm     |
|-------------------|
| polish<br>surface |
| random<br>design  |
| 9mm<br>thickness  |

Each tile can be seen as a canvas where the artist has painted their vision, creating a visual narrative that is both unique and authentic.

|                   | 120x<br>180cm     |
|-------------------|-------------------|
| × <sup>11</sup> / | polish<br>surface |
|                   | random            |

Each tile can be seen as a canvas where the artist has painted their vision, creating a visual narrative that is both unique and authentic.

| 120x<br>180cm     |
|-------------------|
| polish<br>surface |
| random<br>design  |

ARE YOU LOOKING FOR A MARBLE FLOOR

| 120x<br>180cm     |
|-------------------|
| polish<br>surface |
| random<br>design  |
| 9mm<br>thickness  |