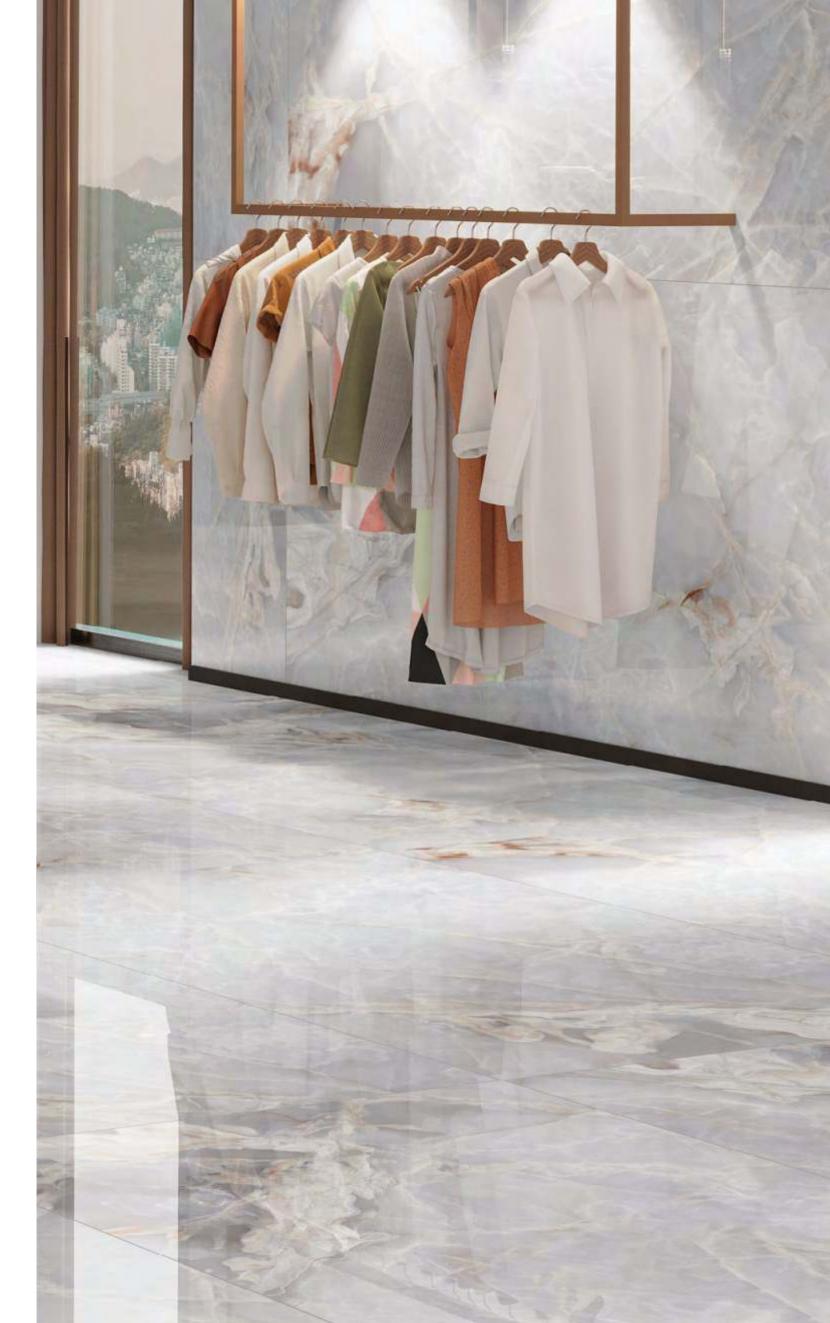

Each tile can be seen as a canvas where the artist has painted their vision, creating a visual narrative that is both unique and authentic.

| 120x<br>180cm     |
|-------------------|
| polish<br>surface |
| random<br>design  |
| 9mm<br>thickness  |

Each tile can be seen as a canvas where the artist has painted their vision, creating a visual narrative that is both unique and authentic.

|                   | 120x<br>180cm     |
|-------------------|-------------------|
| × <sup>11</sup> / | polish<br>surface |
|                   | random            |

Each tile can be seen as a canvas where the artist has painted their vision, creating a visual narrative that is both unique and authentic.

| 120x<br>180cm     |
|-------------------|
| polish<br>surface |
| random<br>design  |