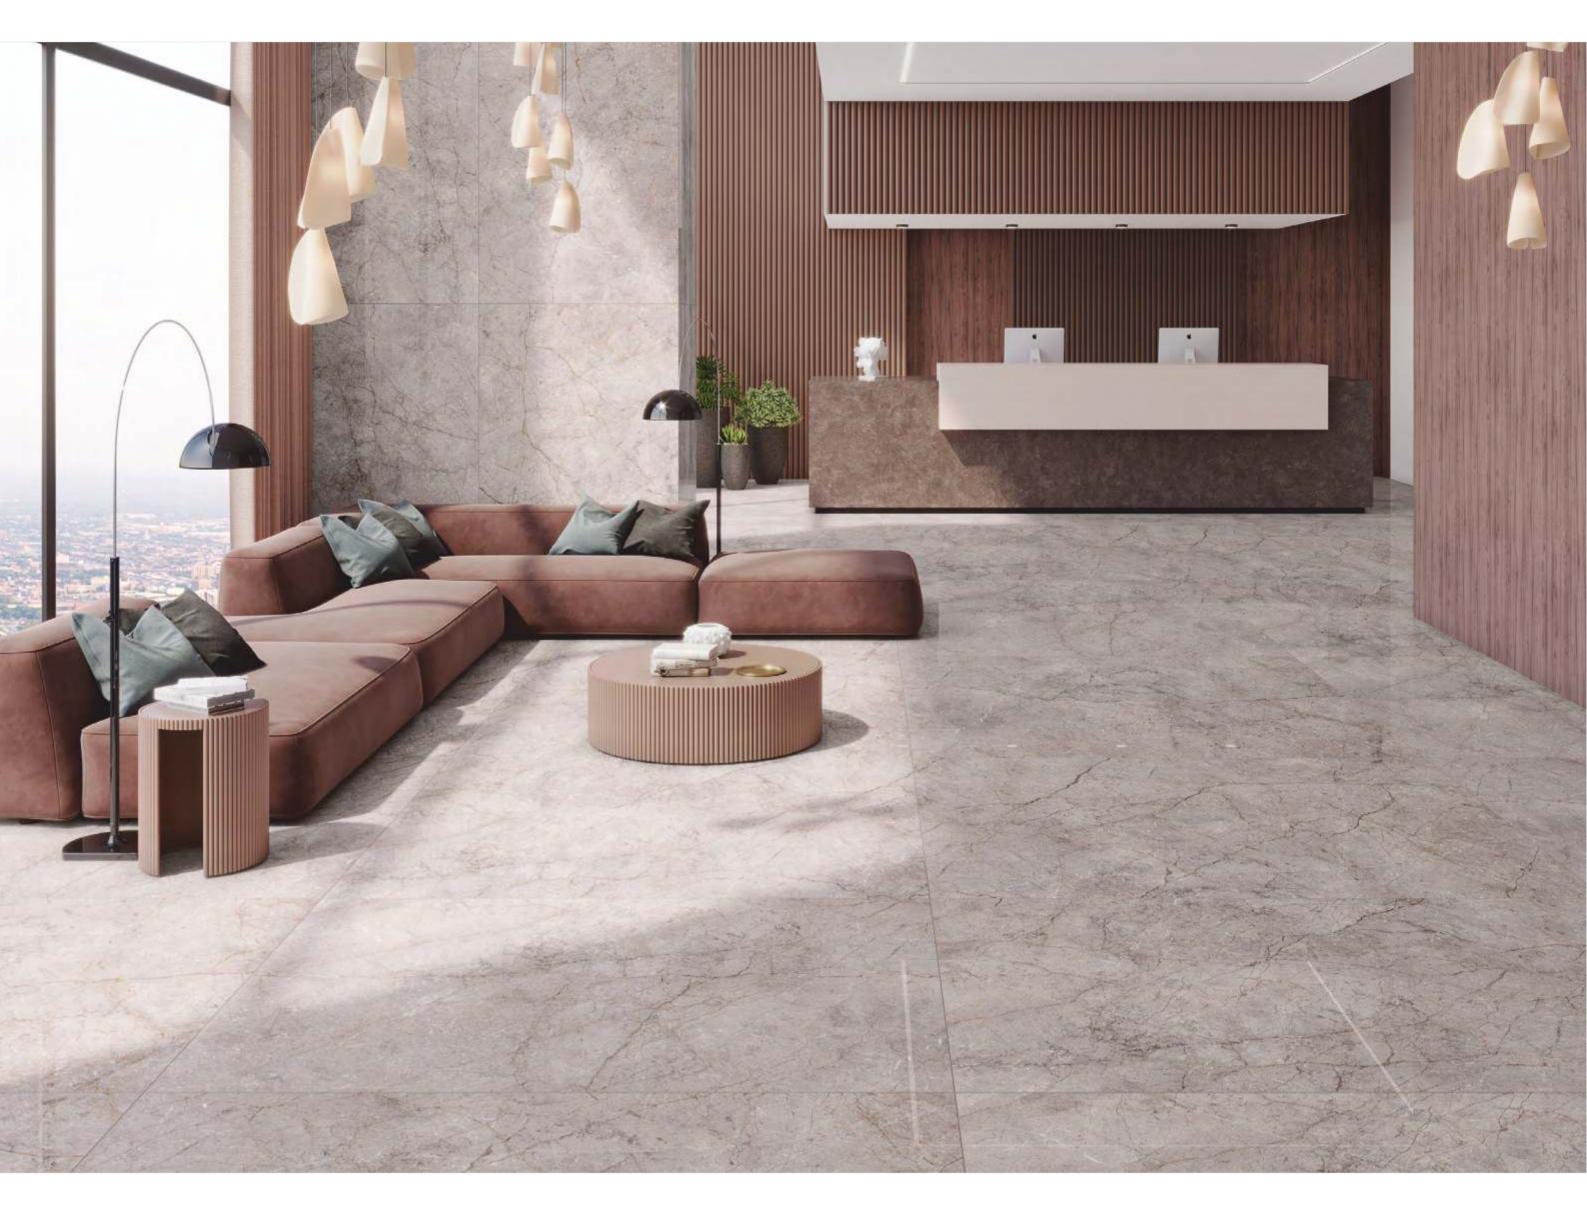

ARE YOU LOOKING FOR A MARBLE FLOOR

| 120x<br>180cm     |
|-------------------|
| polish<br>surface |
| random<br>design  |
| 9mm<br>thickness  |