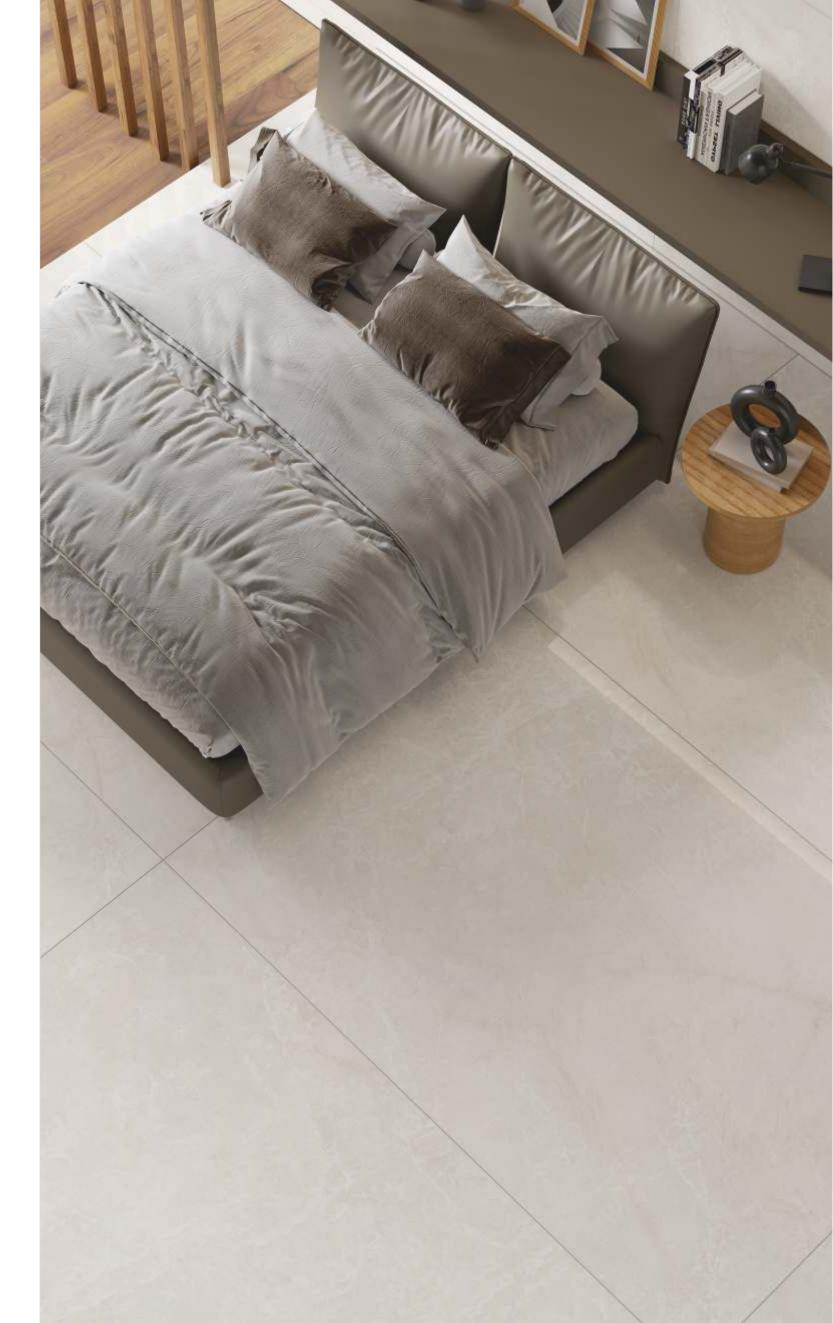

Each tile can be seen as a canvas where the artist has painted their vision, creating a visual narrative that is both unique and authentic.

| 120x<br>180cm     |
|-------------------|
| polish<br>surface |
| random<br>design  |
| 9mm<br>thickness  |

Each tile can be seen as a canvas where the artist has painted their vision, creating a visual narrative that is both unique and authentic.

|                   | 120x<br>180cm     |
|-------------------|-------------------|
| × <sup>11</sup> / | polish<br>surface |
|                   | random            |

Each tile can be seen as a canvas where the artist has painted their vision, creating a visual narrative that is both unique and authentic.

| 120x<br>180cm     |
|-------------------|
| polish<br>surface |
| random<br>design  |