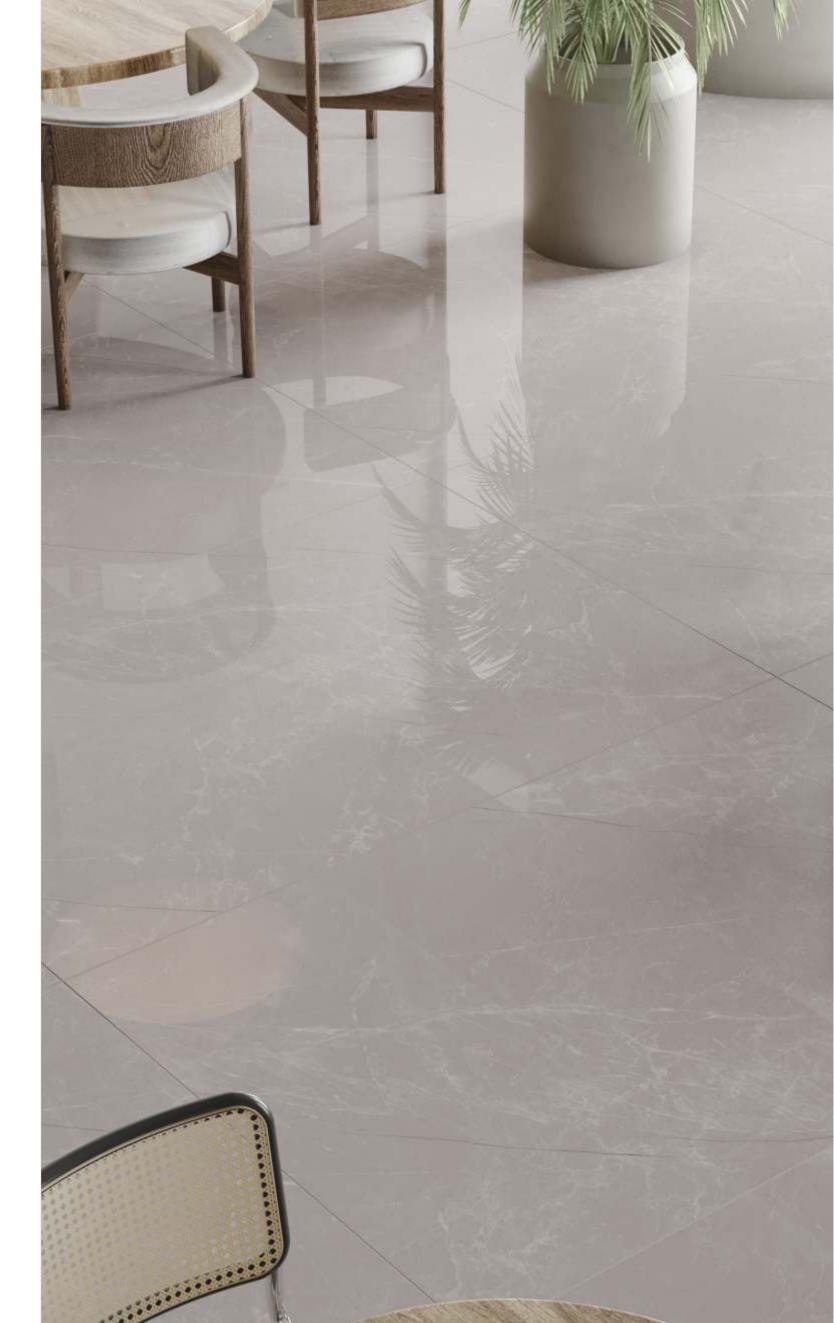

ARE YOU LOOKING FOR A MARBLE FLOOR

| 120x<br>180cm     |
|-------------------|
| polish<br>surface |
| random<br>design  |
| 9mm<br>thickness  |