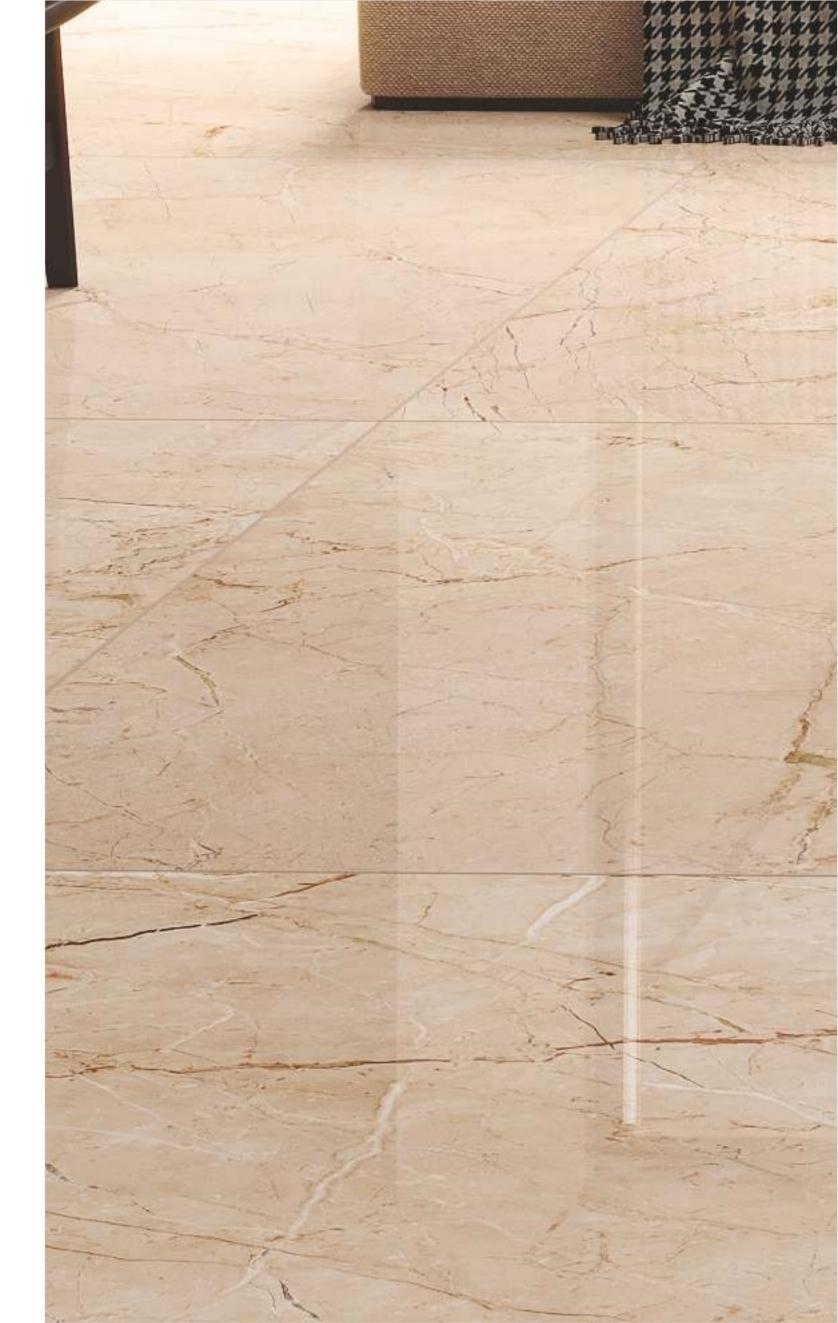

ARE YOU LOOKING FOR A MARBLE FLOOR

| 120x<br>180cm     |
|-------------------|
| polish<br>surface |
| random<br>design  |
| 9mm<br>thickness  |