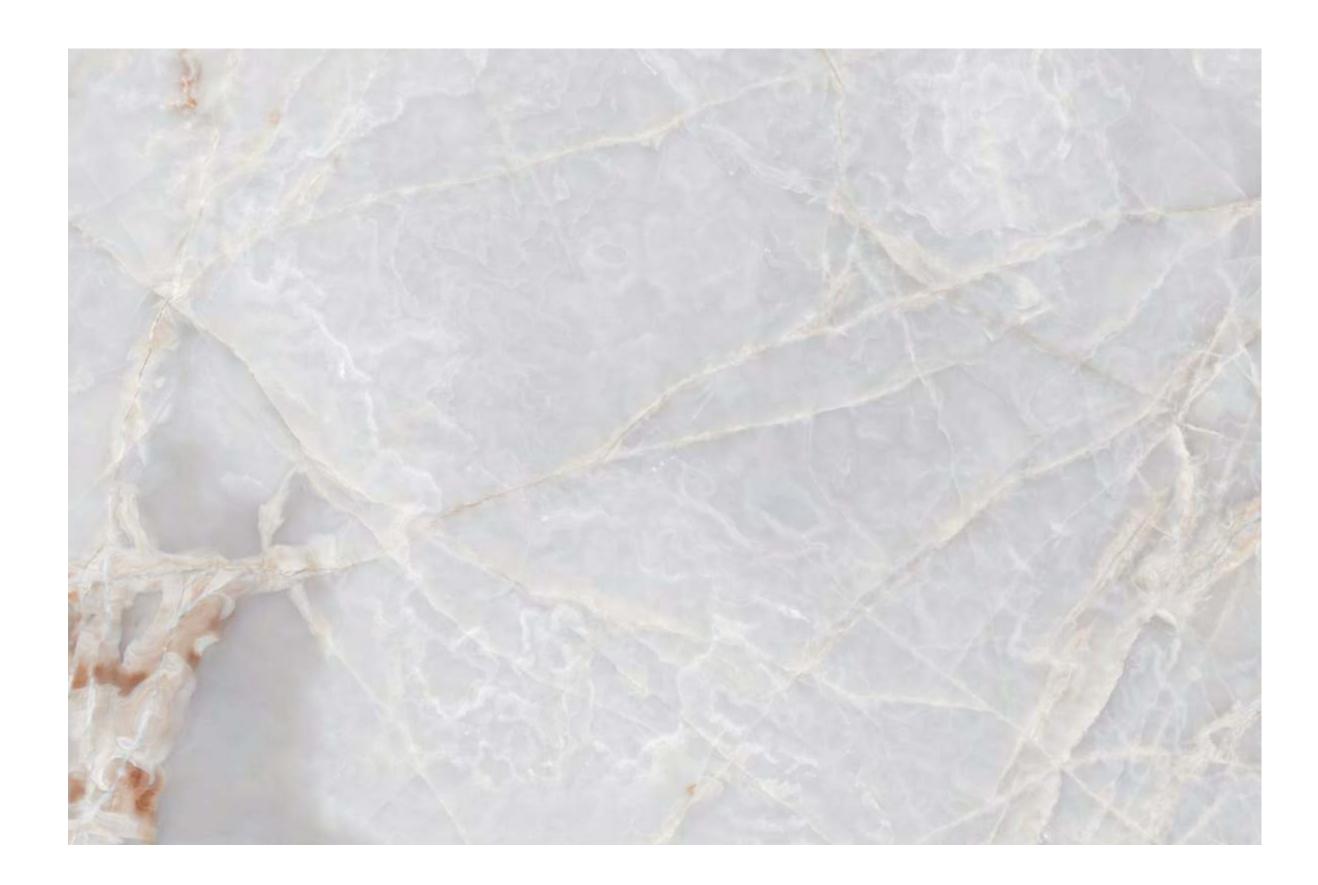

Each tile can be seen as a canvas where the artist has painted their vision, creating a visual narrative that is both unique and authentic.

| 120x<br>180cm     |
|-------------------|
| polish<br>surface |
| random<br>design  |
| 9mm<br>thickness  |

Each tile can be seen as a canvas where the artist has painted their vision, creating a visual narrative that is both unique and authentic.

|                   | 120x<br>180cm     |
|-------------------|-------------------|
| × <sup>11</sup> / | polish<br>surface |
|                   | random            |

Each tile can be seen as a canvas where the artist has painted their vision, creating a visual narrative that is both unique and authentic.

| 120x<br>180cm     |
|-------------------|
| polish<br>surface |
| random<br>design  |