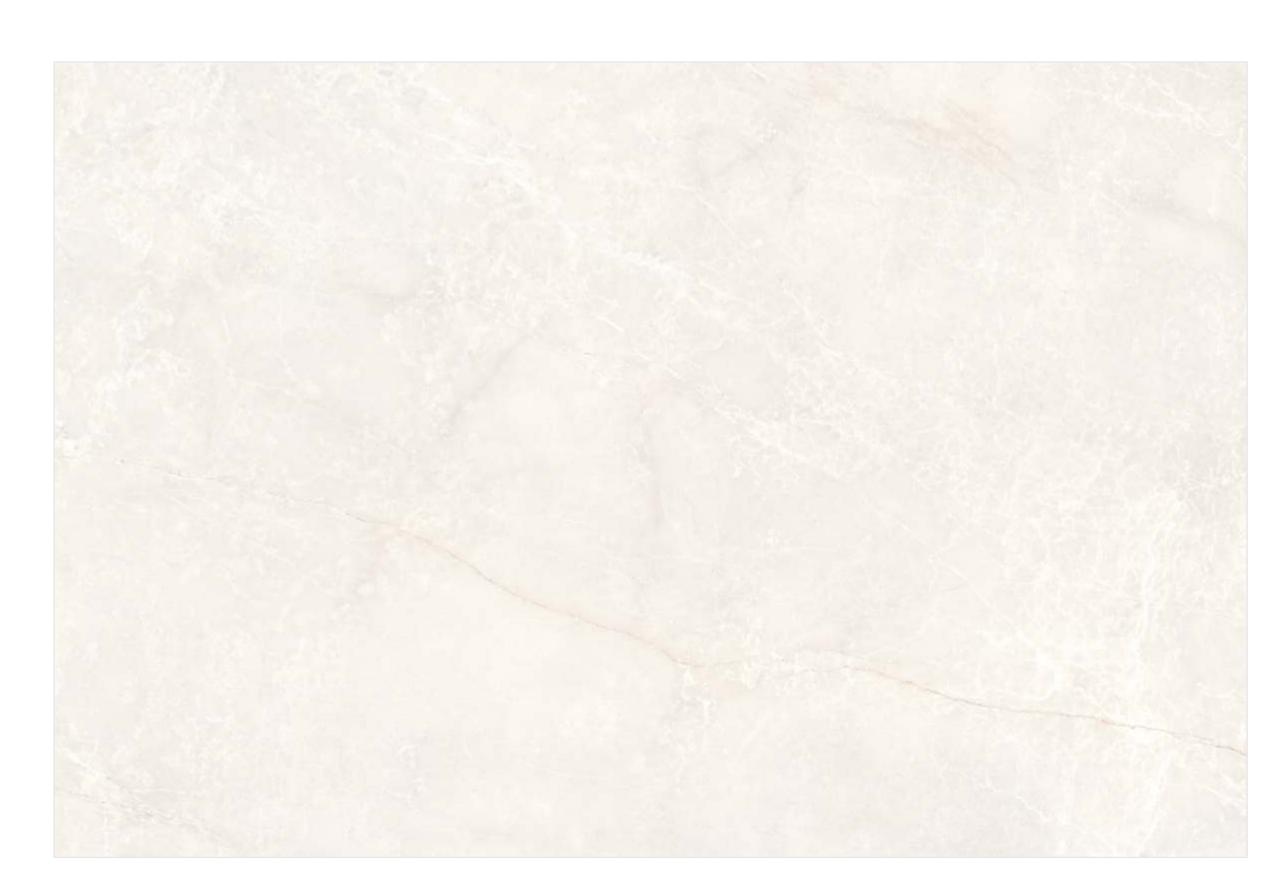

# PGVT/GVT

REMARKABLE CAPITATIVE STYLING

| 120x<br>180cm     |
|-------------------|
| polish<br>surface |
| random<br>design  |
| 9mm<br>thickness  |

| 120x<br>180cm     |
|-------------------|
| polish<br>surface |
| random<br>design  |
| 9mm<br>thickness  |