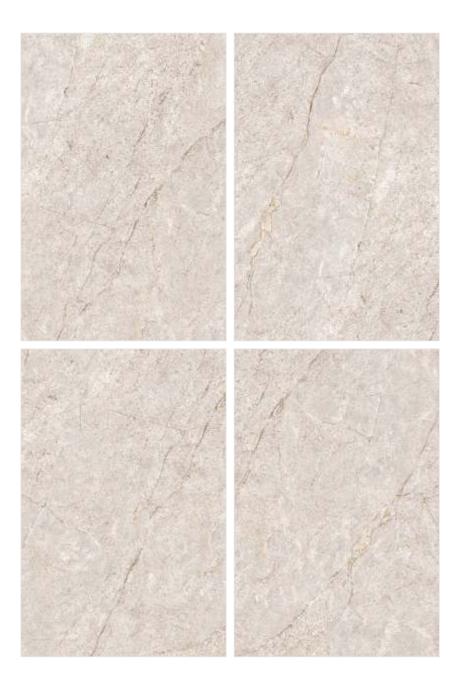

Each tile can be seen as a canvas where the artist has painted their vision, creating a visual narrative that is both unique and authentic.

| 120x<br>180cm     |
|-------------------|
| polish<br>surface |
| random<br>design  |
| 9mm<br>thickness  |

Each tile can be seen as a canvas where the artist has painted their vision, creating a visual narrative that is both unique and authentic.

|                   | 120x<br>180cm     |
|-------------------|-------------------|
| × <sup>11</sup> / | polish<br>surface |
|                   | random            |