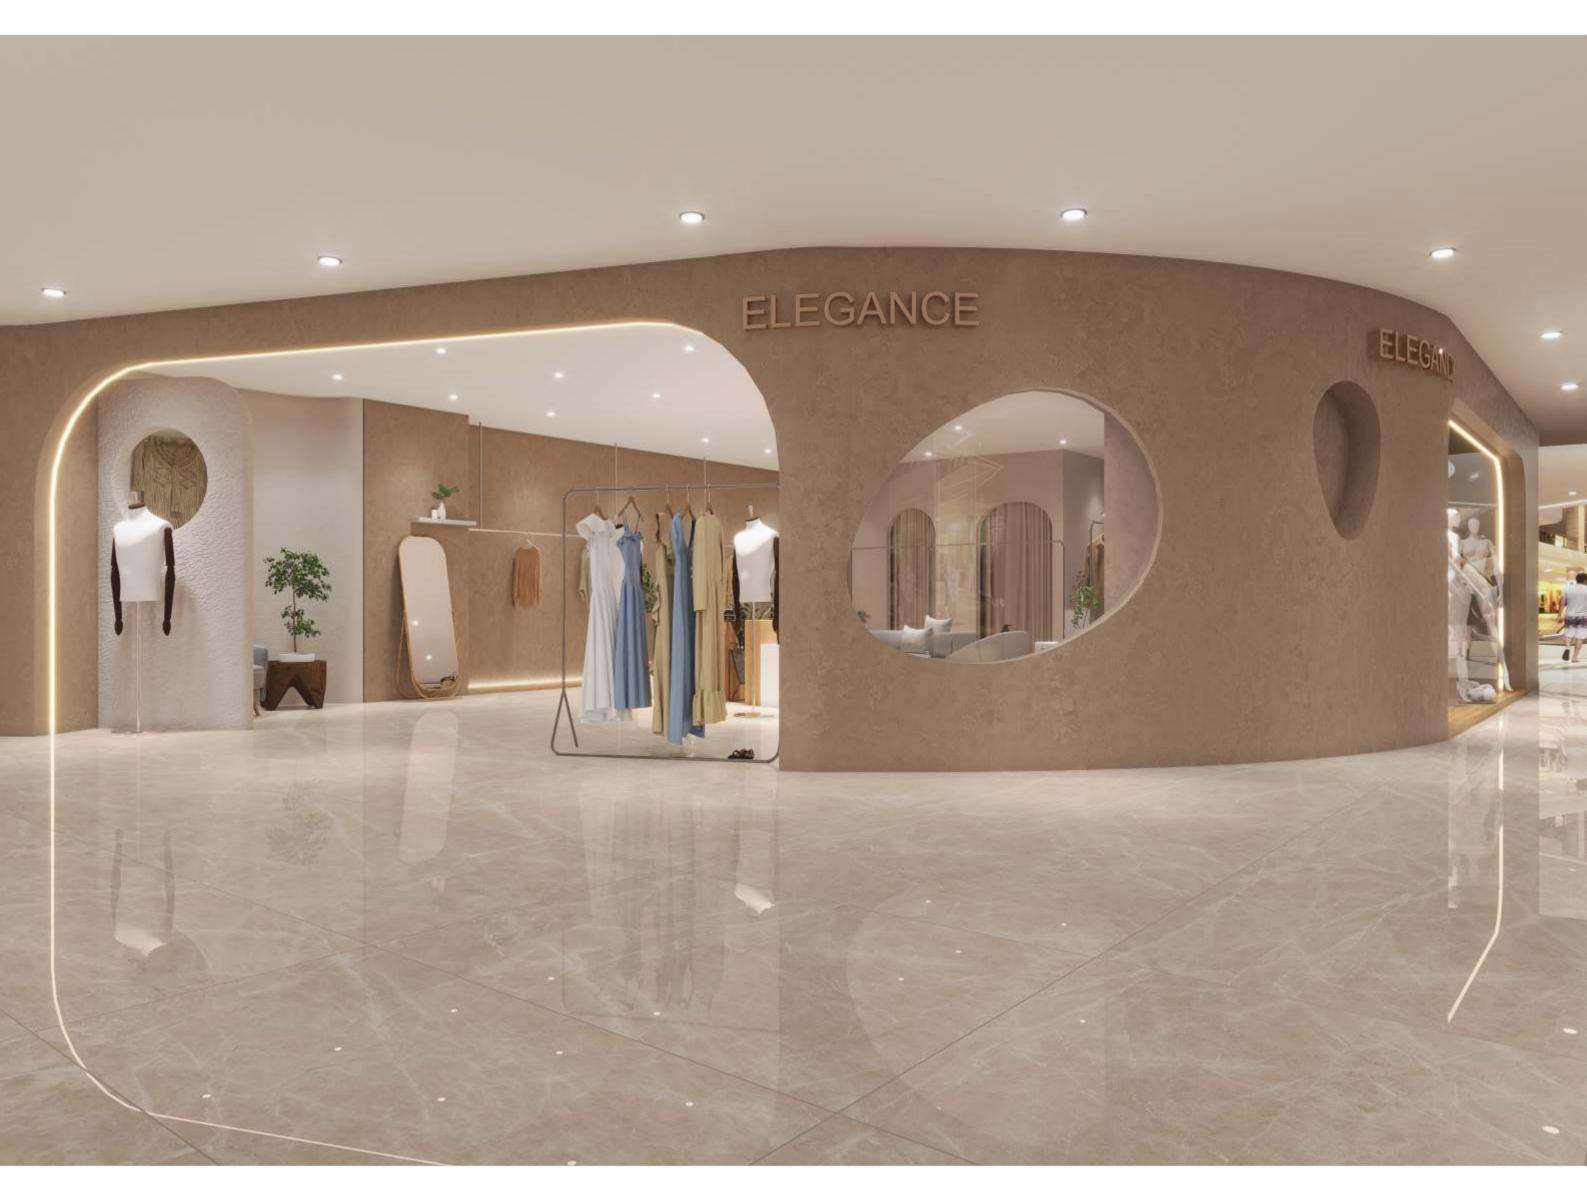

ARE YOU LOOKING FOR A MARBLE FLOOR

| 120x<br>180cm     |
|-------------------|
| polish<br>surface |
| random<br>design  |
| 9mm<br>thickness  |