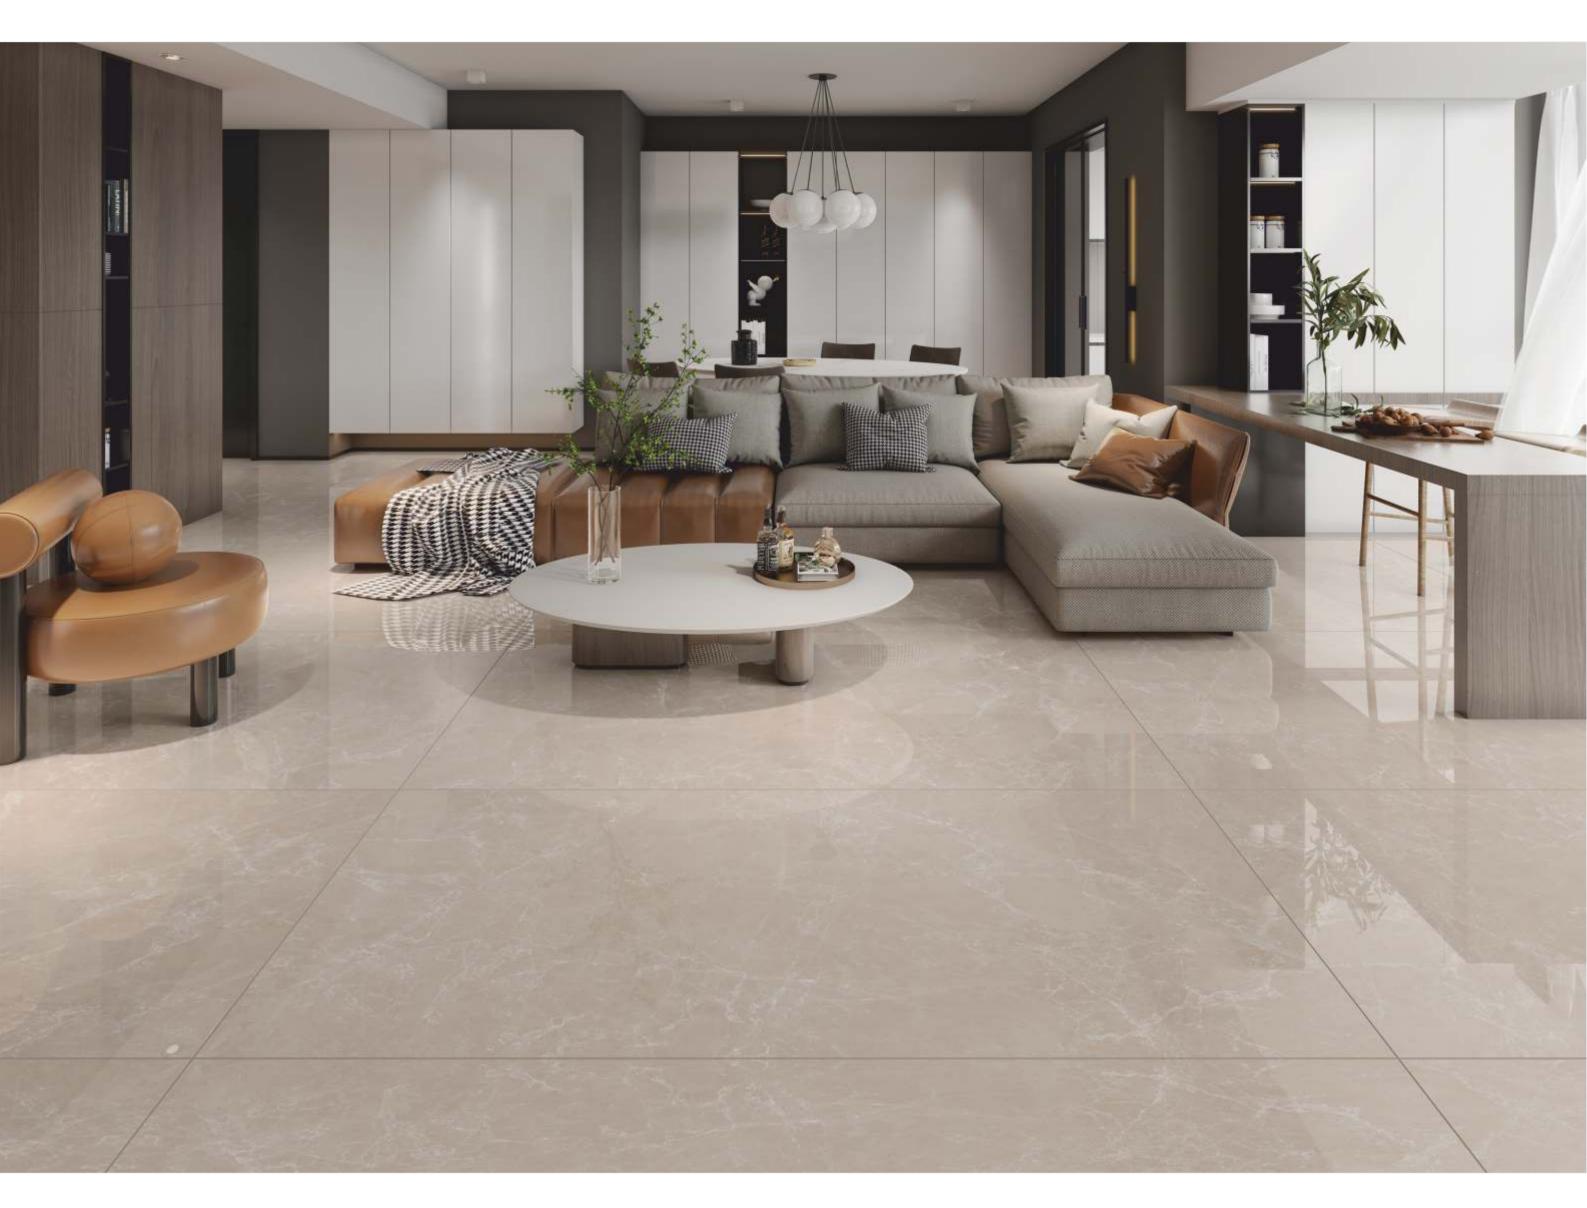

ARE YOU LOOKING FOR A MARBLE FLOOR

| 120x<br>180cm     |
|-------------------|
| polish<br>surface |
| random<br>design  |
| 9mm<br>thickness  |