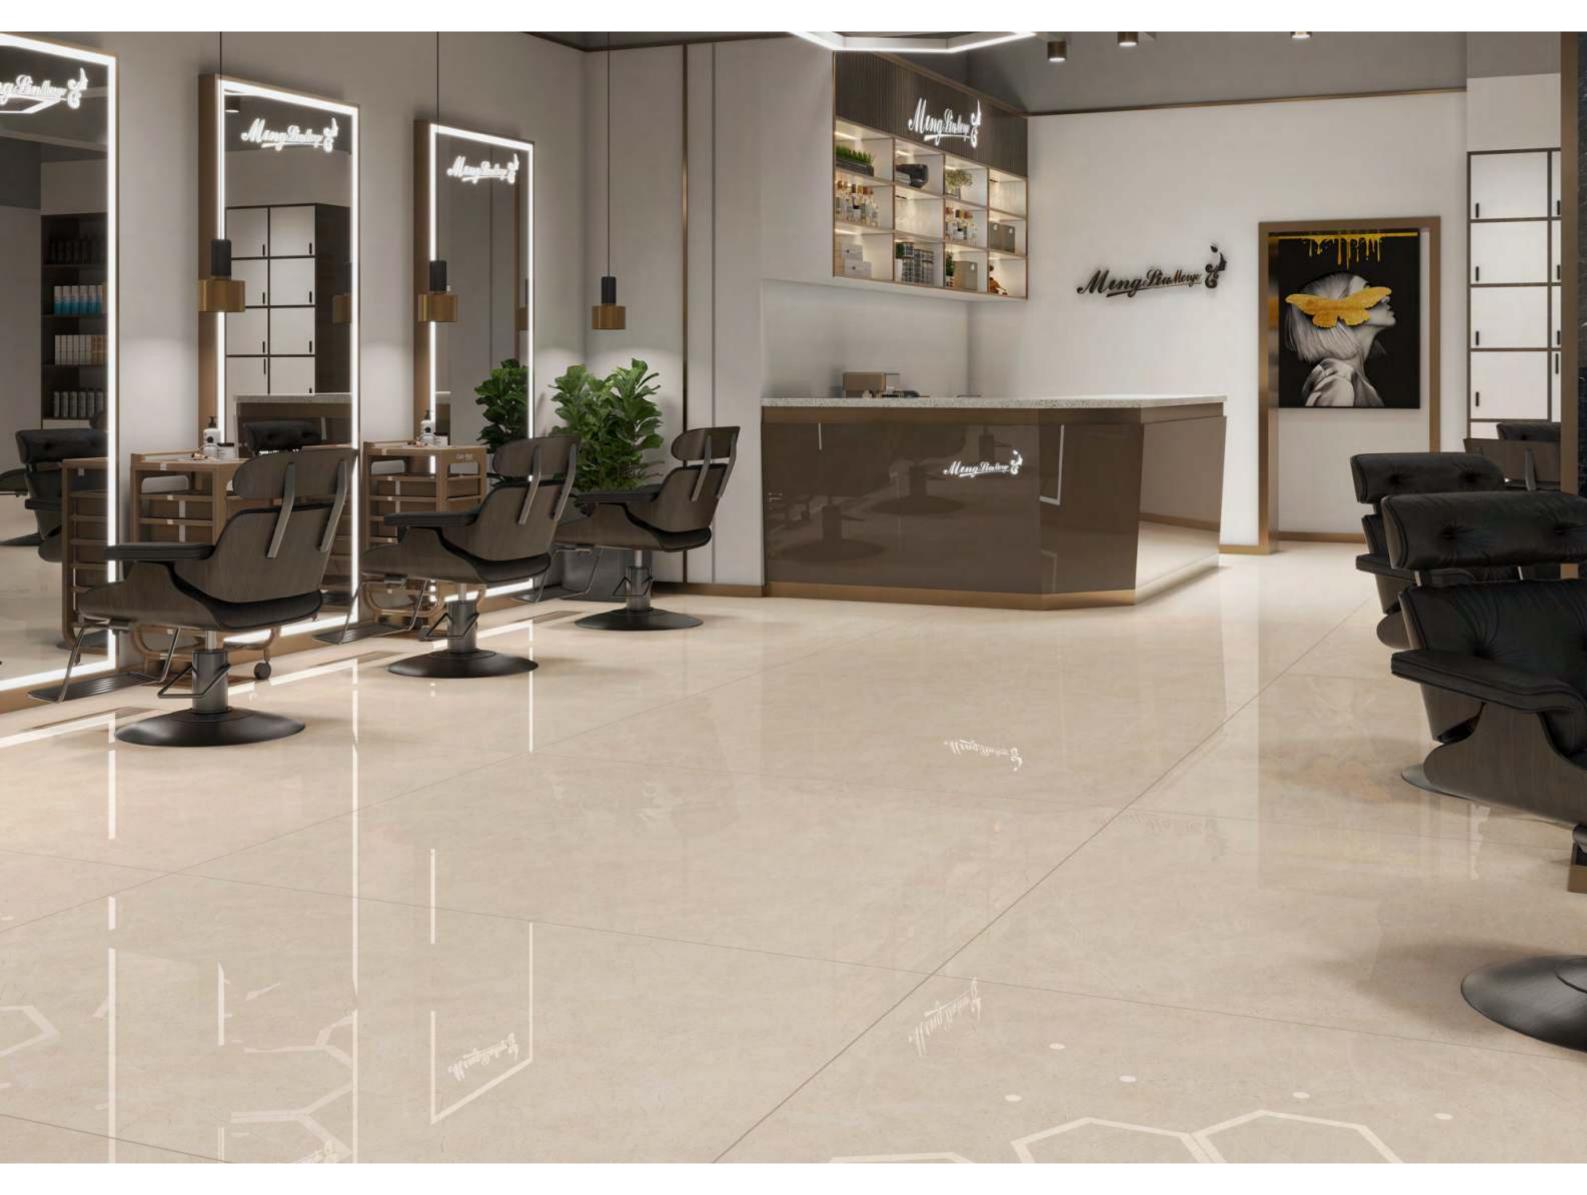

ARE YOU LOOKING FOR A MARBLE FLOOR

| 120x<br>180cm     |
|-------------------|
| polish<br>surface |
| random<br>design  |
| 9mm<br>thickness  |