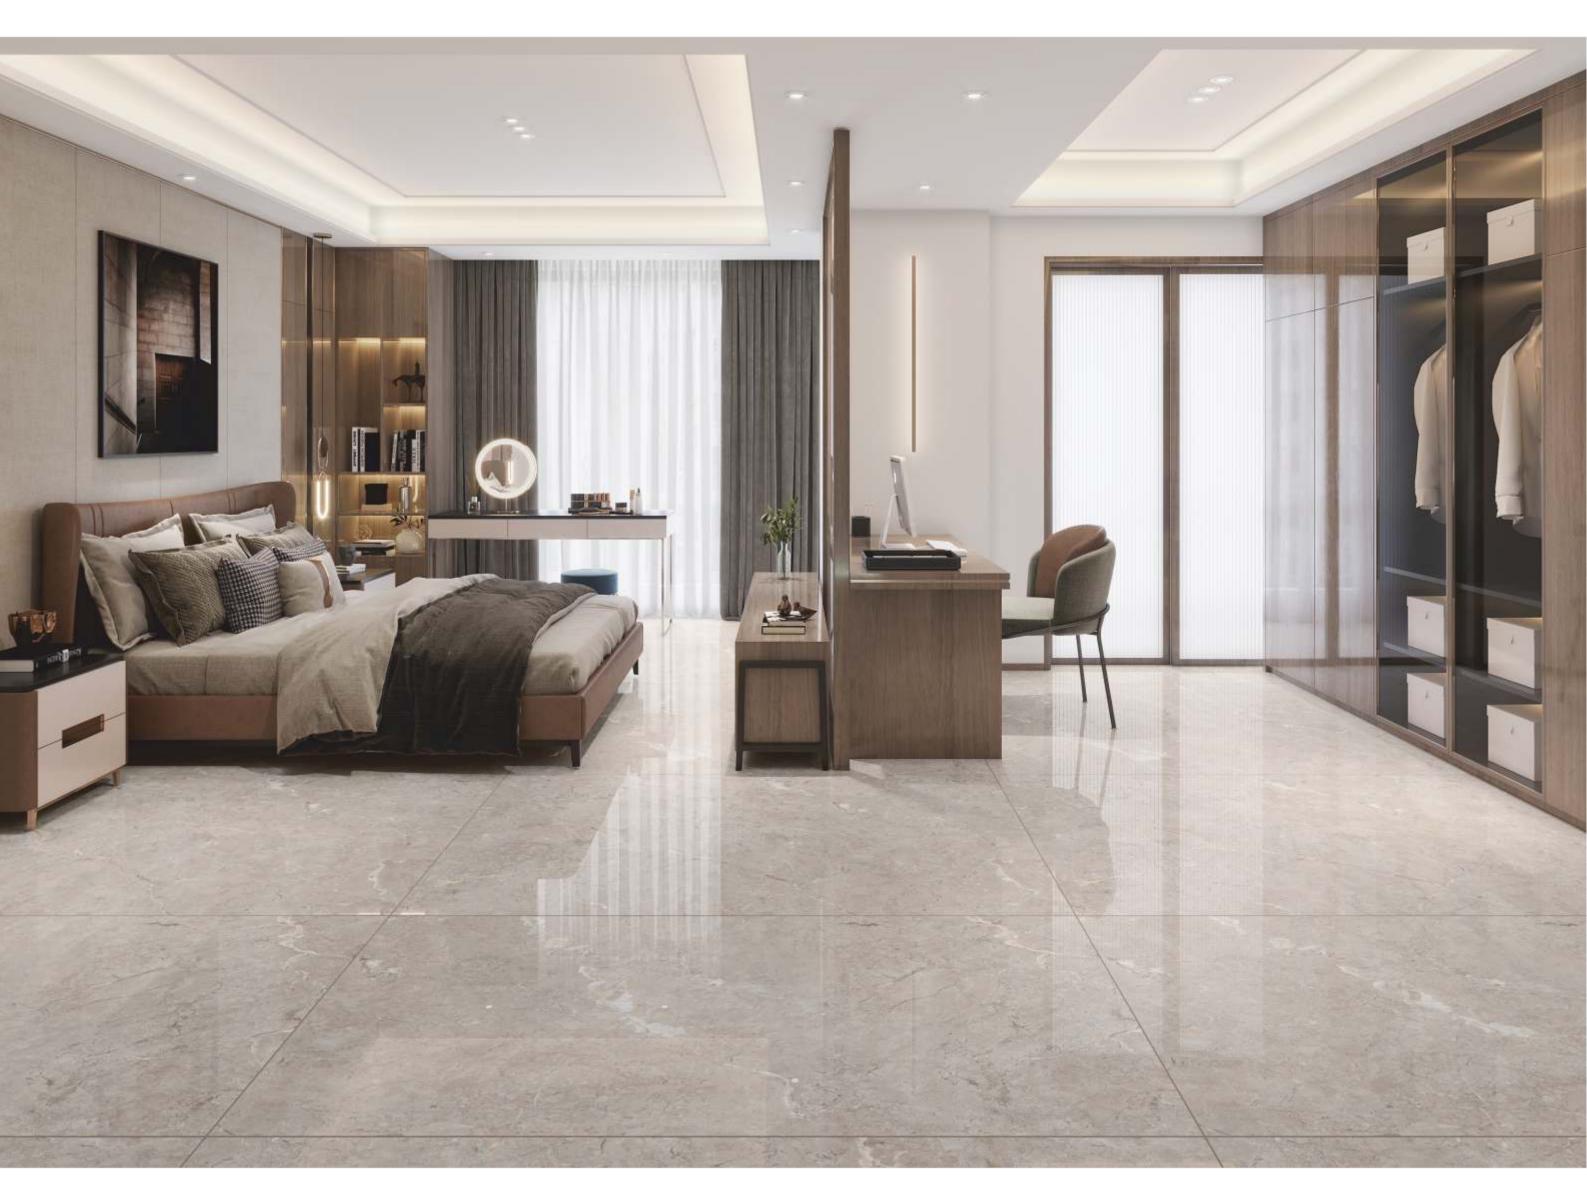

ARE YOU LOOKING FOR A MARBLE FLOOR

| 120x<br>180cm     |
|-------------------|
| polish<br>surface |
| random<br>design  |
| 9mm<br>thickness  |