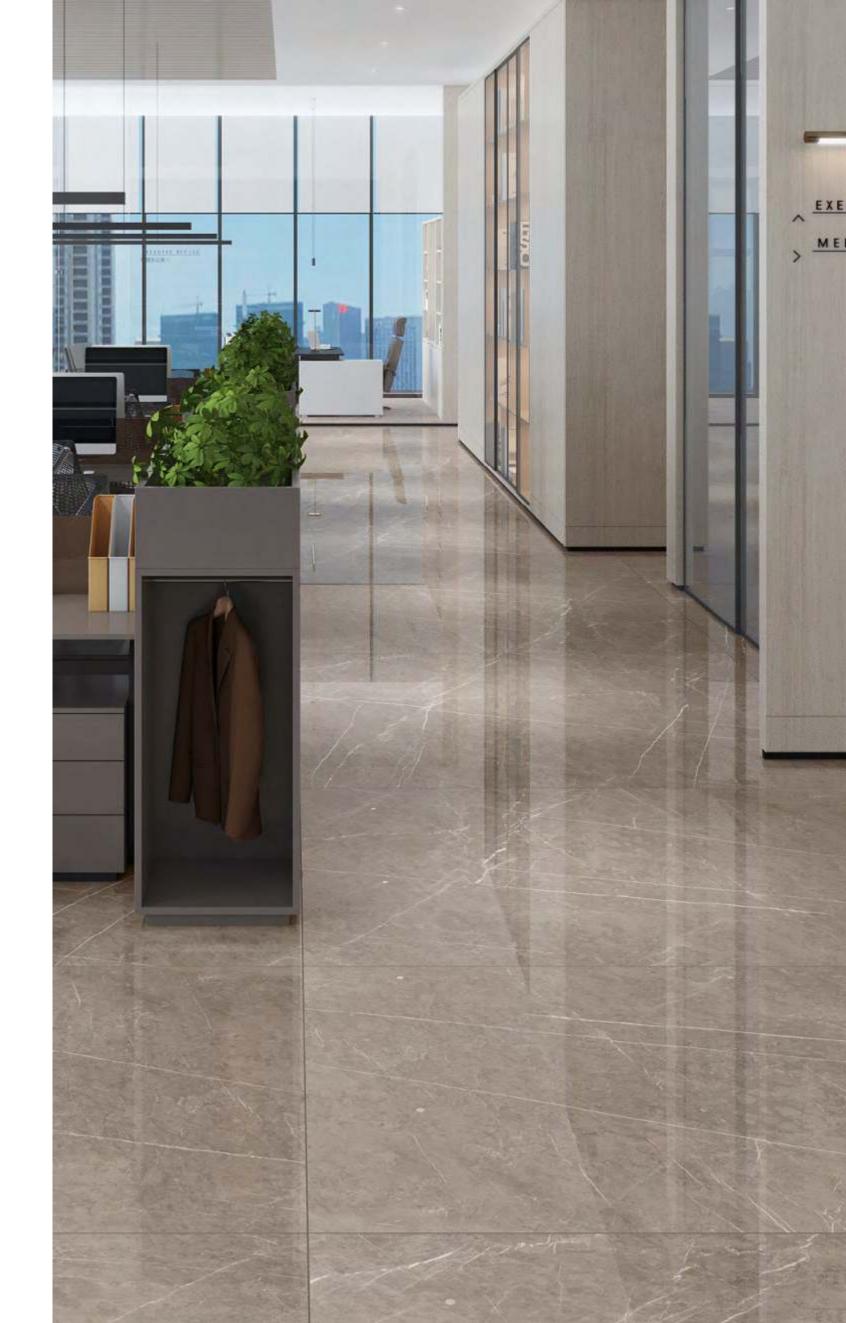

Each tile can be seen as a canvas where the artist has painted their vision, creating a visual narrative that is both unique and authentic.

| 120x<br>180cm     |
|-------------------|
| polish<br>surface |
| random<br>design  |
| 9mm<br>thickness  |

Each tile can be seen as a canvas where the artist has painted their vision, creating a visual narrative that is both unique and authentic.

|                   | 120x<br>180cm     |
|-------------------|-------------------|
| × <sup>11</sup> / | polish<br>surface |
|                   | random            |

Each tile can be seen as a canvas where the artist has painted their vision, creating a visual narrative that is both unique and authentic.

| 120x<br>180cm     |
|-------------------|
| polish<br>surface |
| random<br>design  |

ARE YOU LOOKING FOR A MARBLE FLOOR

| 120x<br>180cm     |
|-------------------|
| polish<br>surface |
| random<br>design  |
| 9mm<br>thickness  |