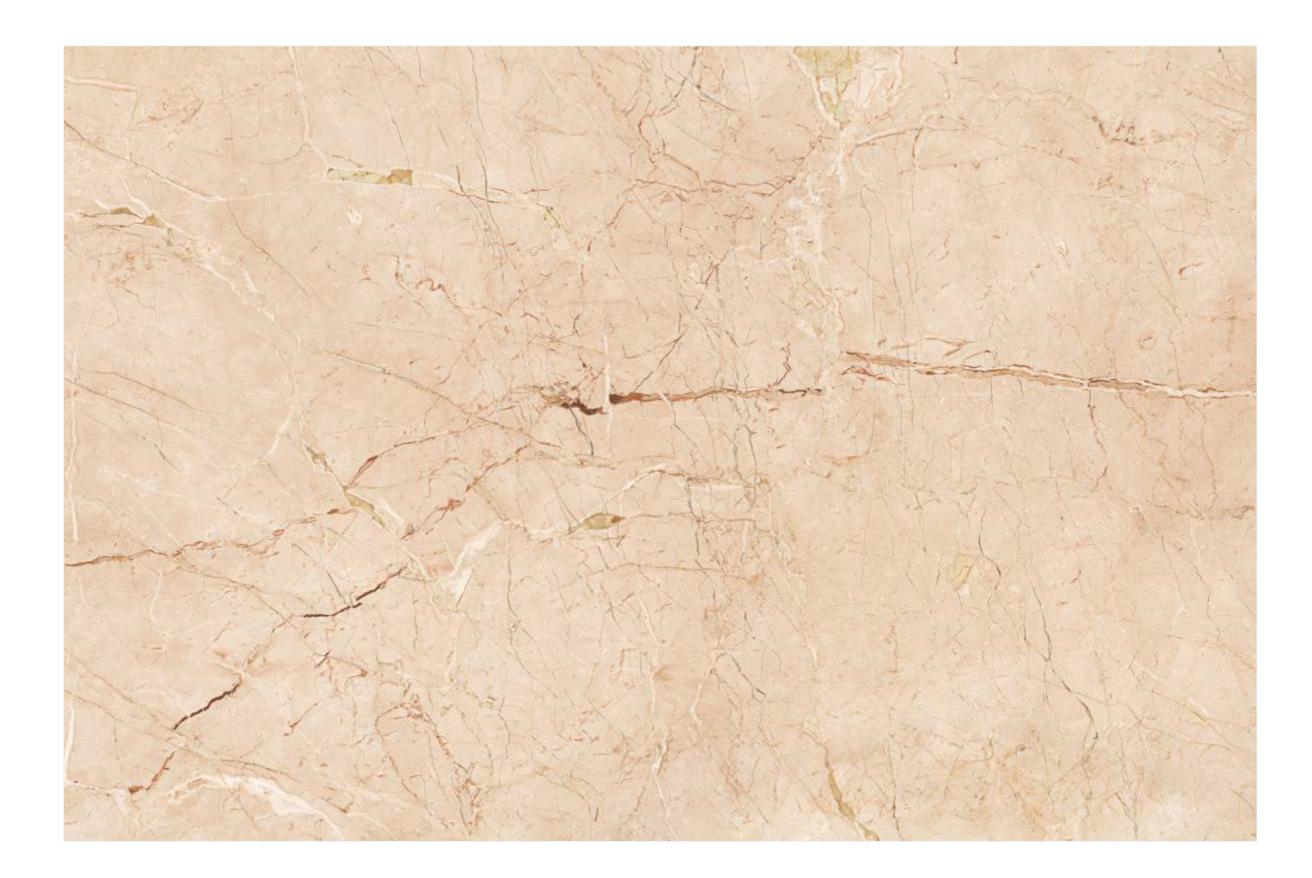

Each tile can be seen as a canvas where the artist has painted their vision, creating a visual narrative that is both unique and authentic.

| 120x<br>180cm     |
|-------------------|
| polish<br>surface |
| random<br>design  |
| 9mm<br>thickness  |

Each tile can be seen as a canvas where the artist has painted their vision, creating a visual narrative that is both unique and authentic.

|                   | 120x<br>180cm     |
|-------------------|-------------------|
| × <sup>11</sup> / | polish<br>surface |
|                   | random            |