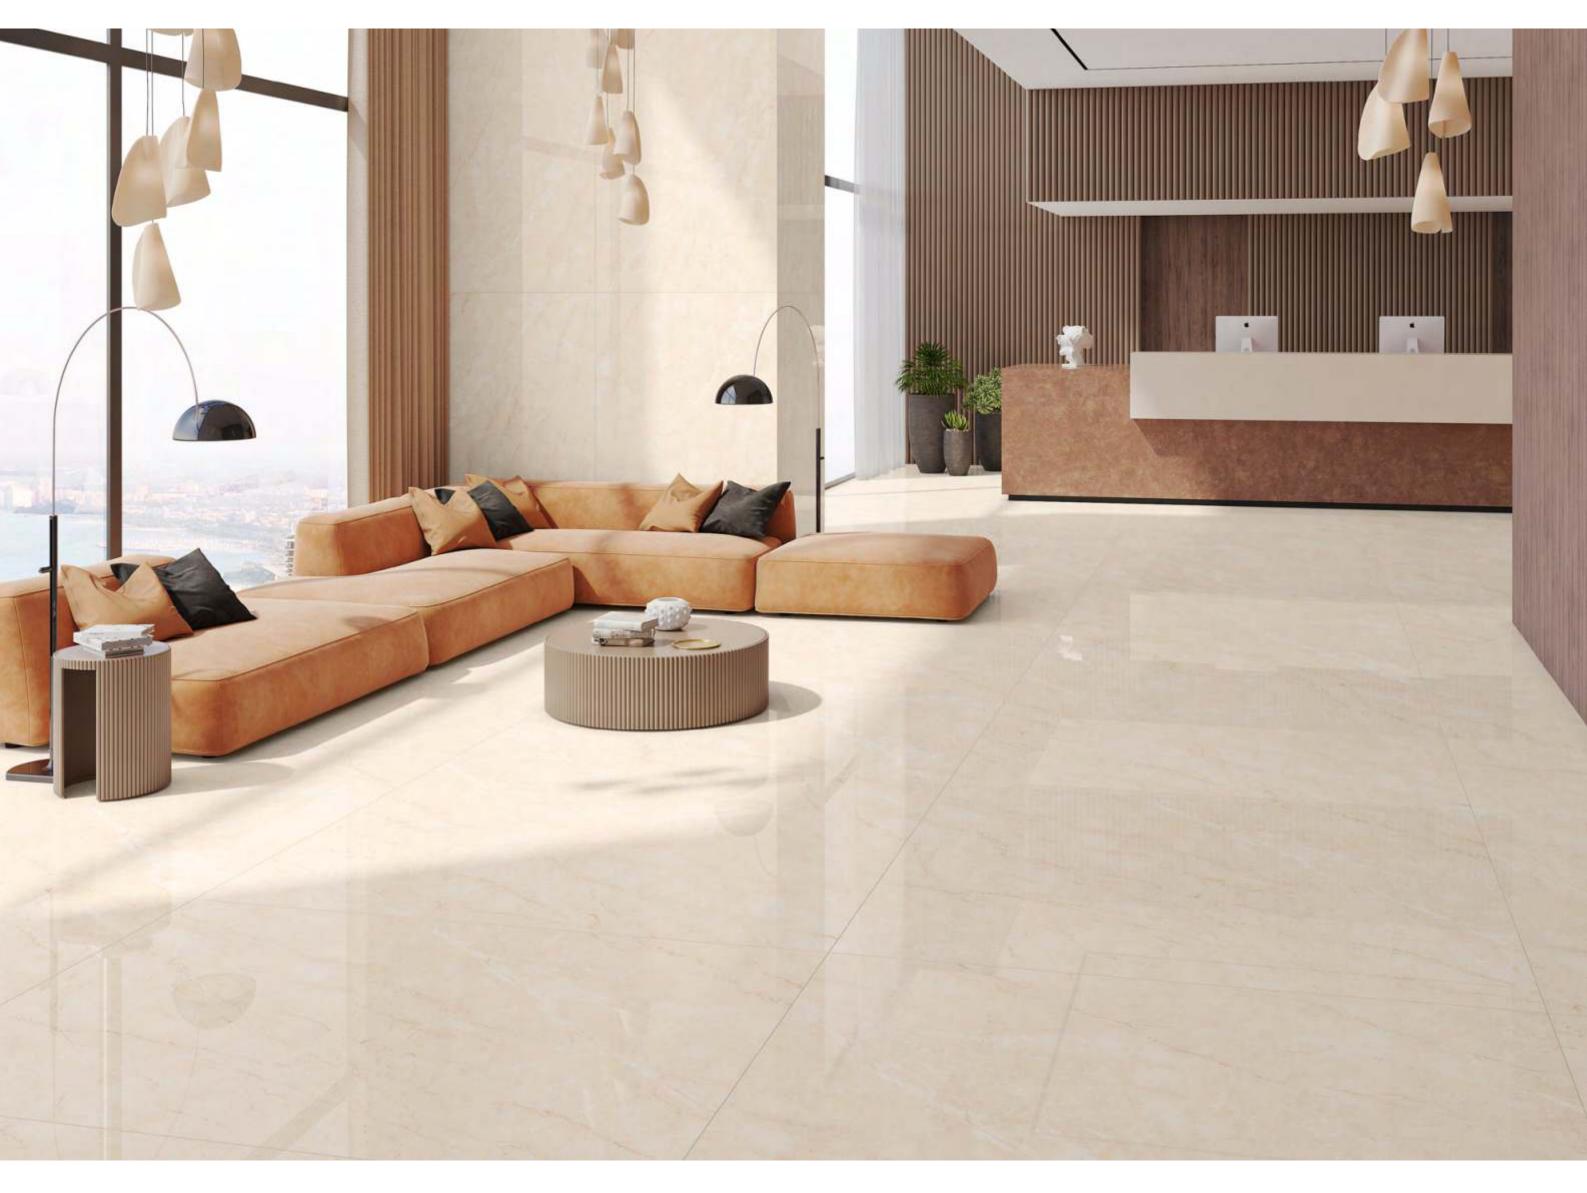

ARE YOU LOOKING FOR A MARBLE FLOOR

| 120x<br>180cm     |
|-------------------|
| polish<br>surface |
| random<br>design  |
| 9mm<br>thickness  |