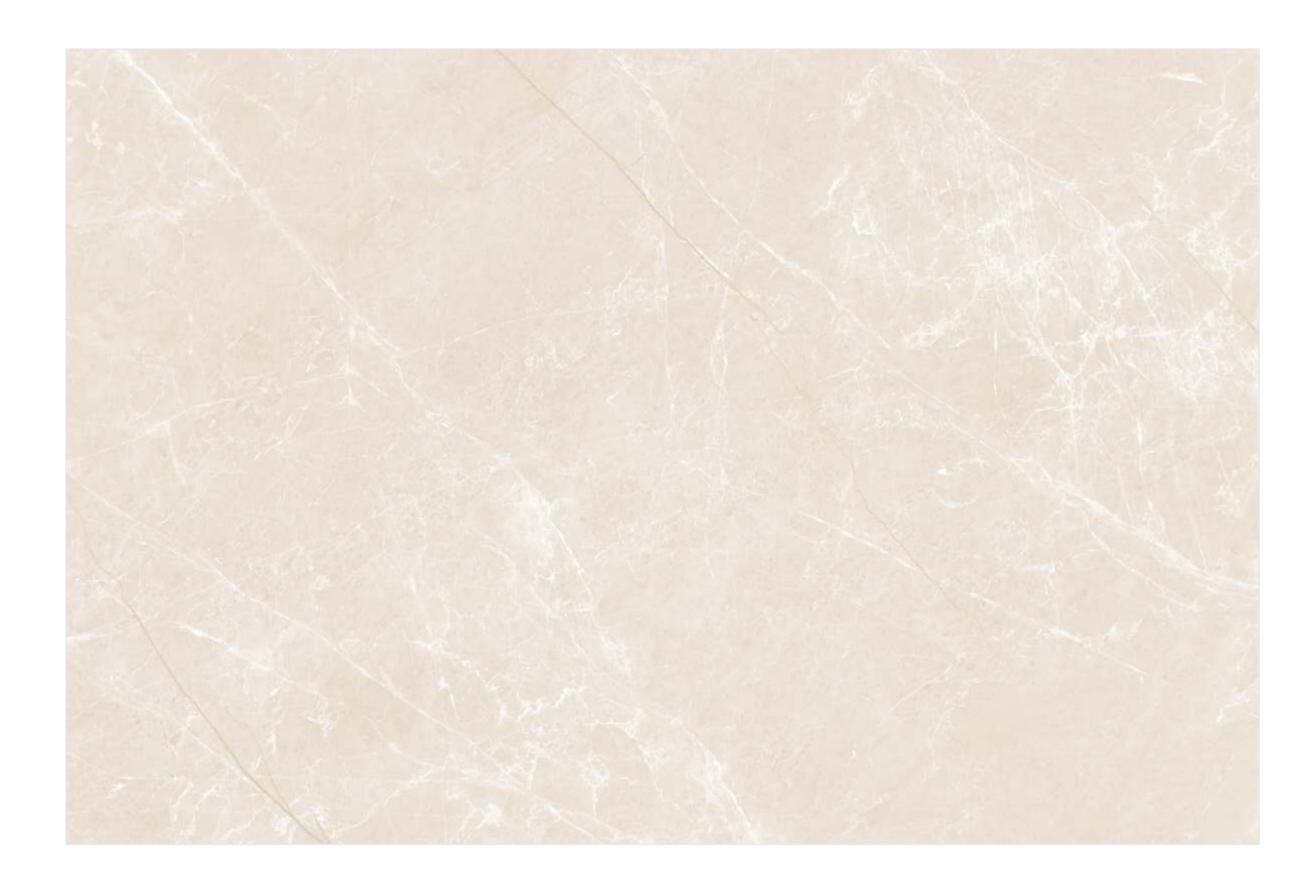

Each tile can be seen as a canvas where the artist has painted their vision, creating a visual narrative that is both unique and authentic.

| 120x<br>180cm     |
|-------------------|
| polish<br>surface |
| random<br>design  |
| 9mm<br>thickness  |

Each tile can be seen as a canvas where the artist has painted their vision, creating a visual narrative that is both unique and authentic.

| 120x<br>180cm     |
|-------------------|
| polish<br>surface |
| random<br>design  |