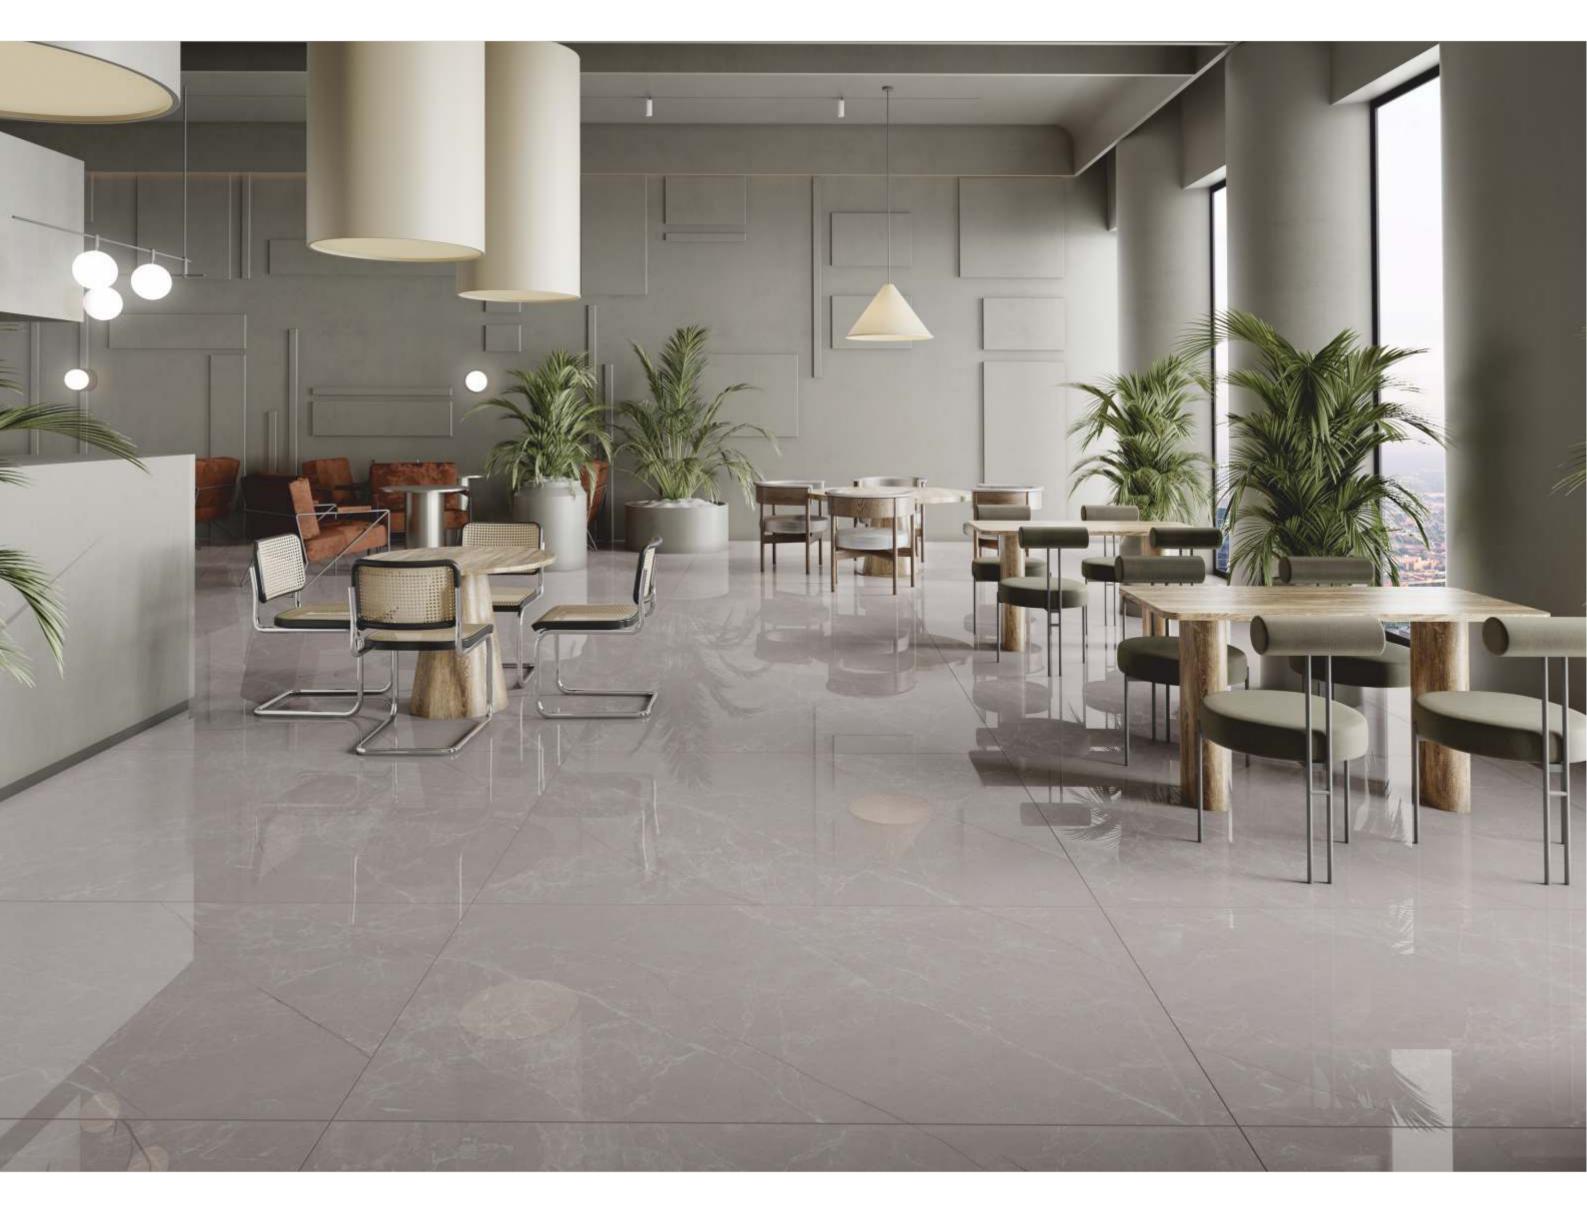

ARE YOU LOOKING FOR A MARBLE FLOOR

| 120x<br>180cm     |
|-------------------|
| polish<br>surface |
| random<br>design  |
| 9mm<br>thickness  |