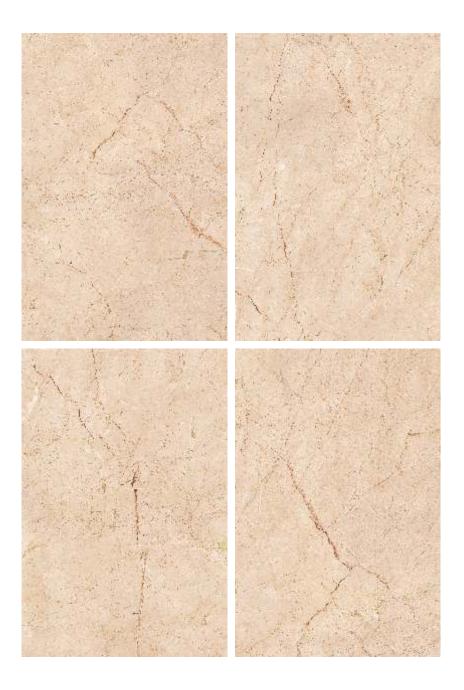

Each tile can be seen as a canvas where the artist has painted their vision, creating a visual narrative that is both unique and authentic.

| 120x<br>180cm     |
|-------------------|
| polish<br>surface |
| random<br>design  |
| 9mm<br>thickness  |

Each tile can be seen as a canvas where the artist has painted their vision, creating a visual narrative that is both unique and authentic.

| 120x<br>180cm     |
|-------------------|
| polish<br>surface |
| random<br>design  |