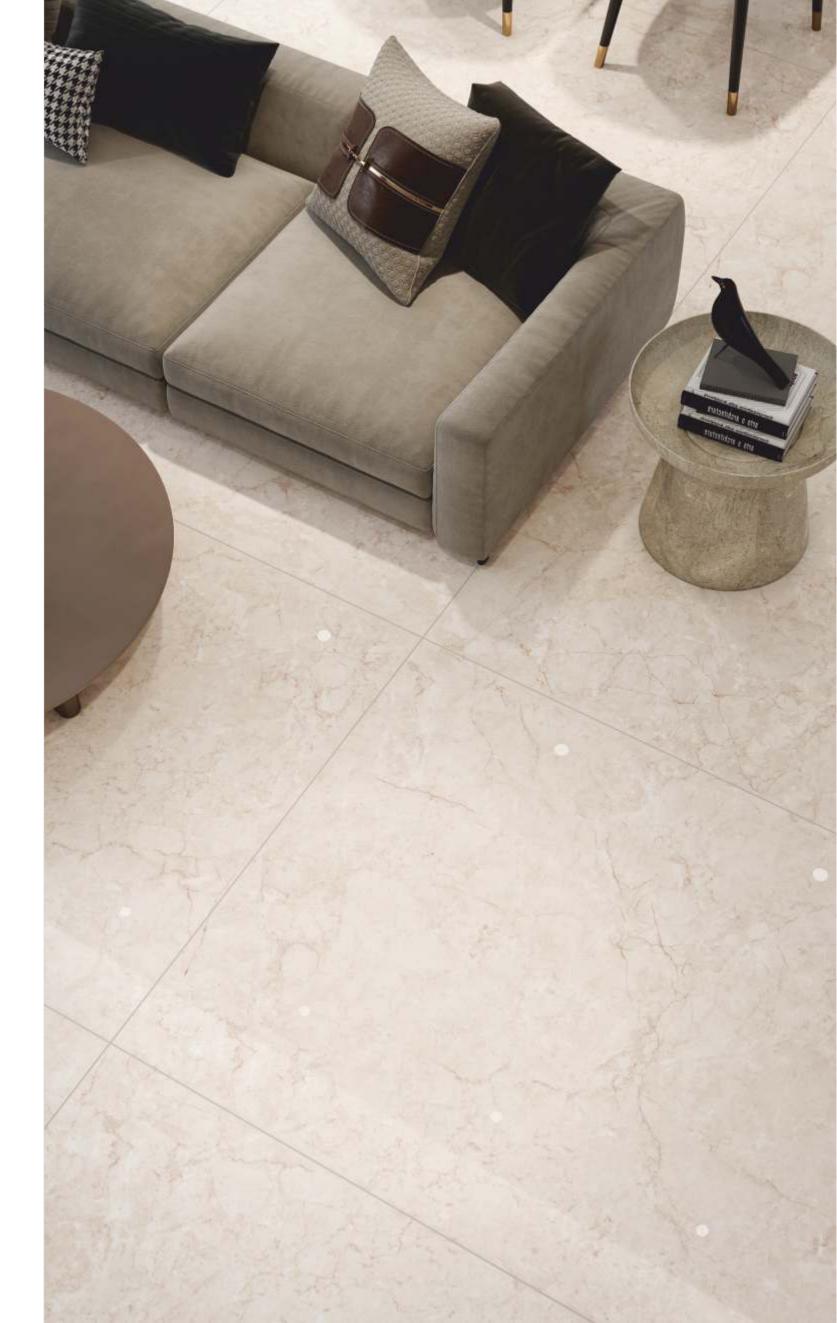

Each tile can be seen as a canvas where the artist has painted their vision, creating a visual narrative that is both unique and authentic.

| 120x<br>180cm     |
|-------------------|
| polish<br>surface |
| random<br>design  |
| 9mm<br>thickness  |

Each tile can be seen as a canvas where the artist has painted their vision, creating a visual narrative that is both unique and authentic.

|                   | 120x<br>180cm     |
|-------------------|-------------------|
| × <sup>11</sup> / | polish<br>surface |
|                   | random            |