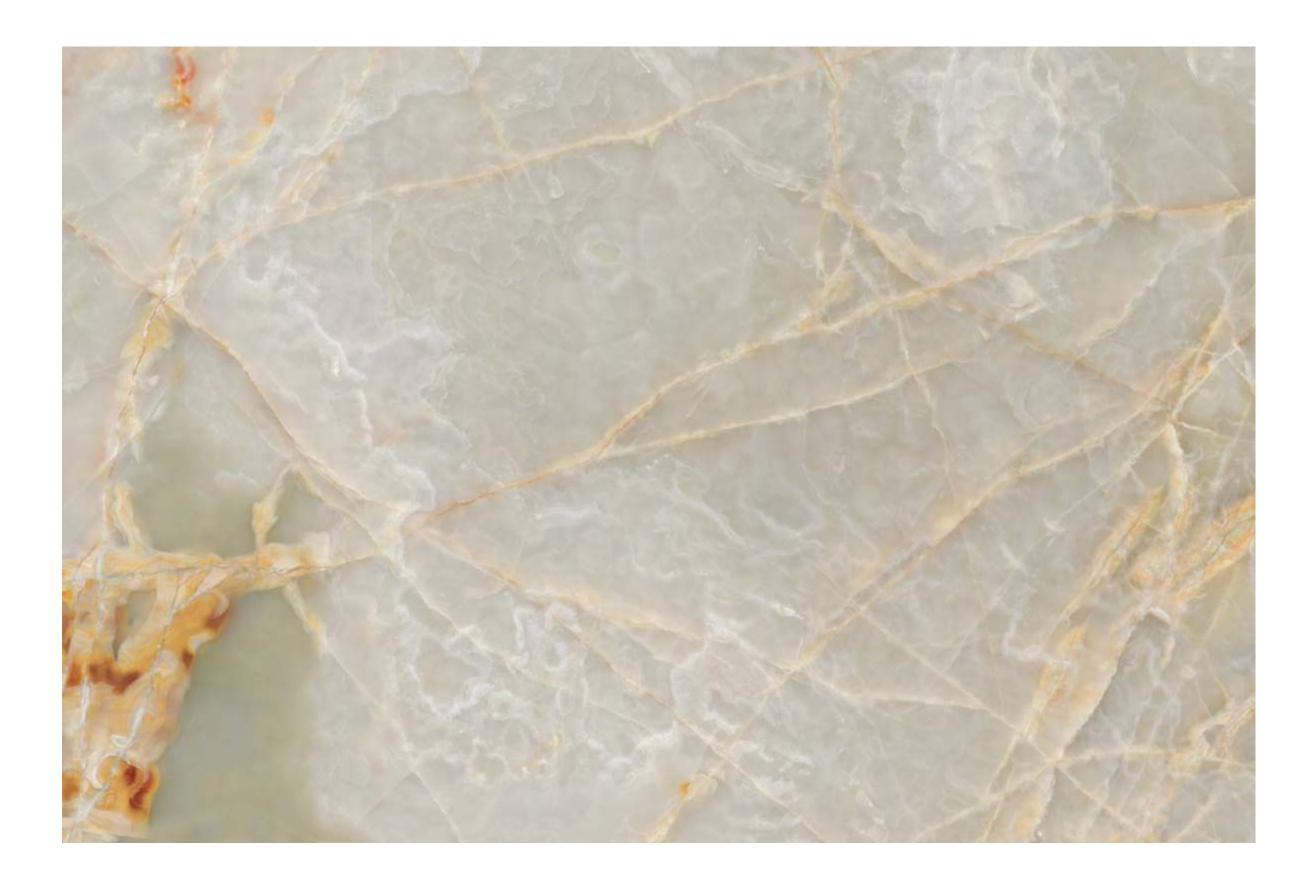

Each tile can be seen as a canvas where the artist has painted their vision, creating a visual narrative that is both unique and authentic.

| 120x<br>180cm     |
|-------------------|
| polish<br>surface |
| random<br>design  |
| 9mm<br>thickness  |

Each tile can be seen as a canvas where the artist has painted their vision, creating a visual narrative that is both unique and authentic.

|                   | 120x<br>180cm     |
|-------------------|-------------------|
| × <sup>11</sup> / | polish<br>surface |
|                   | random            |