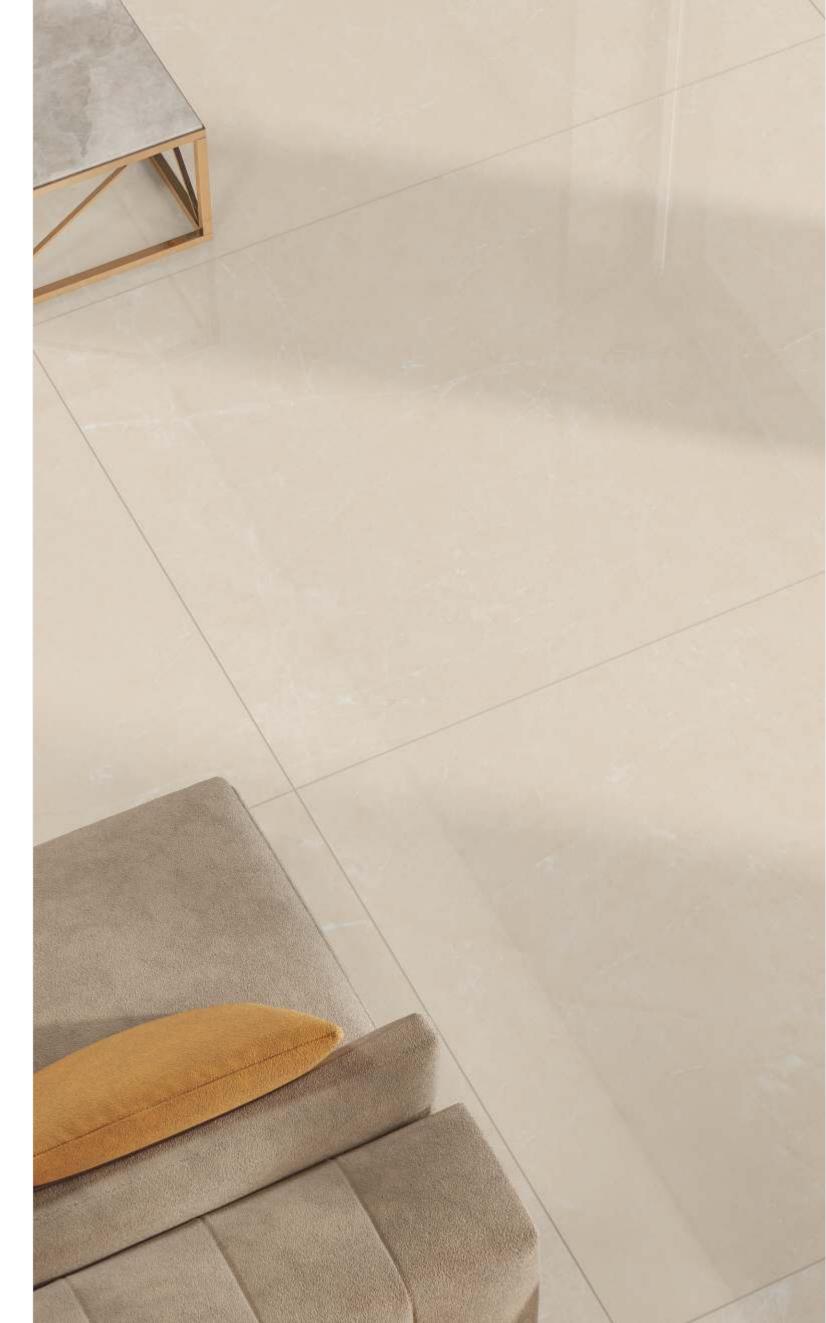

Each tile can be seen as a canvas where the artist has painted their vision, creating a visual narrative that is both unique and authentic.

| 120x<br>180cm     |
|-------------------|
| polish<br>surface |
| random<br>design  |
| 9mm<br>thickness  |

Each tile can be seen as a canvas where the artist has painted their vision, creating a visual narrative that is both unique and authentic.

|                   | 120x<br>180cm     |
|-------------------|-------------------|
| × <sup>11</sup> / | polish<br>surface |
|                   | random            |

Each tile can be seen as a canvas where the artist has painted their vision, creating a visual narrative that is both unique and authentic.

| 120x<br>180cm     |
|-------------------|
| polish<br>surface |
| random<br>design  |