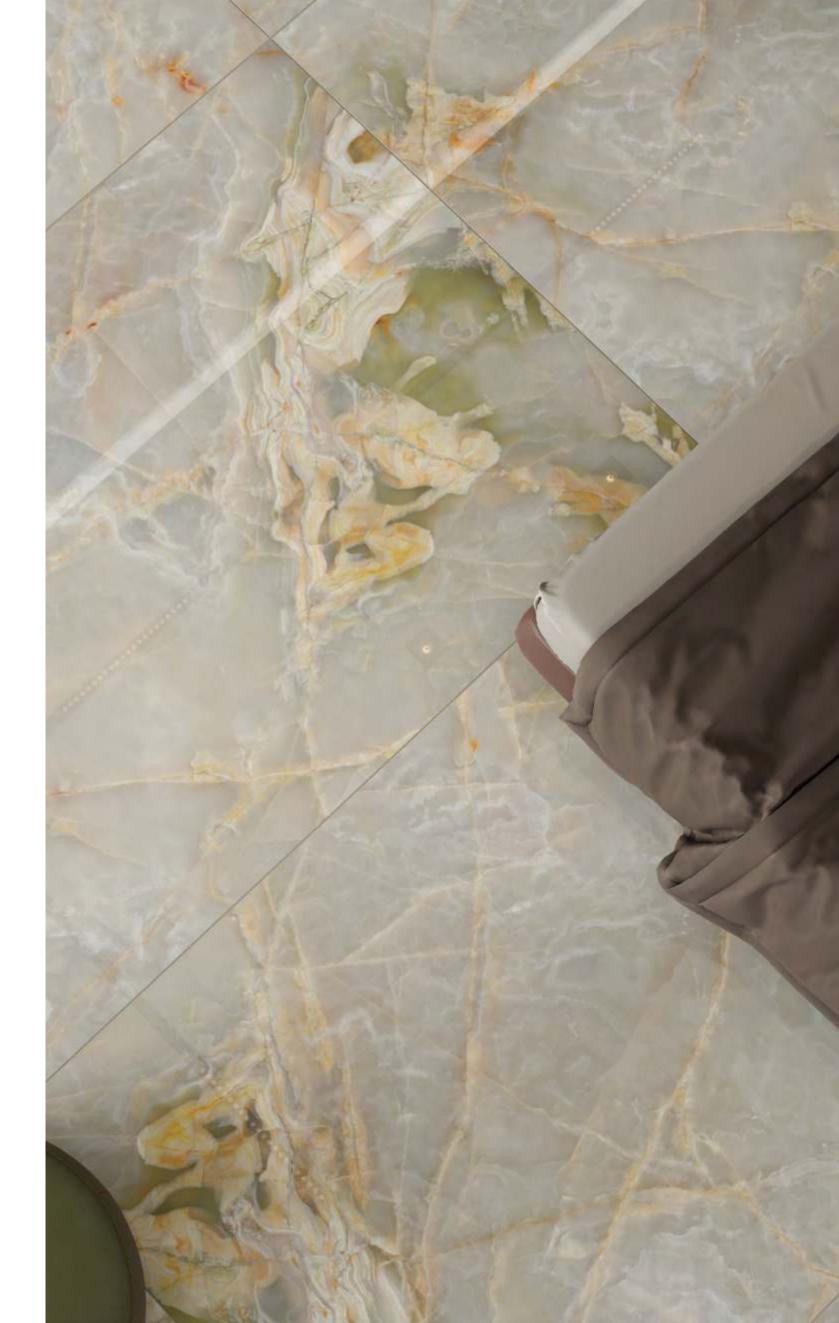

Each tile can be seen as a canvas where the artist has painted their vision, creating a visual narrative that is both unique and authentic.

| 120x<br>180cm     |
|-------------------|
| polish<br>surface |
| random<br>design  |
| 9mm<br>thickness  |

Each tile can be seen as a canvas where the artist has painted their vision, creating a visual narrative that is both unique and authentic.

| 120x<br>180cm     |
|-------------------|
| polish<br>surface |
| random<br>design  |