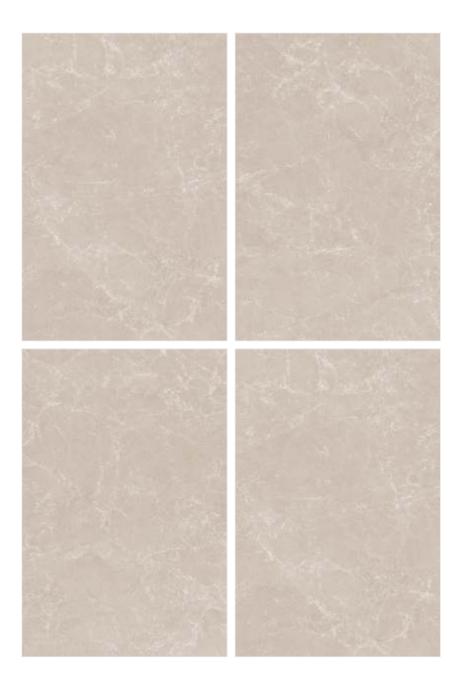

Each tile can be seen as a canvas where the artist has painted their vision, creating a visual narrative that is both unique and authentic.

| 120x<br>180cm     |
|-------------------|
| polish<br>surface |
| random<br>design  |
| 9mm<br>thickness  |

Each tile can be seen as a canvas where the artist has painted their vision, creating a visual narrative that is both unique and authentic.

|                   | 120x<br>180cm     |
|-------------------|-------------------|
| × <sup>11</sup> / | polish<br>surface |
|                   | random            |

Each tile can be seen as a canvas where the artist has painted their vision, creating a visual narrative that is both unique and authentic.

| 120x<br>180cm     |
|-------------------|
| polish<br>surface |
| random<br>design  |