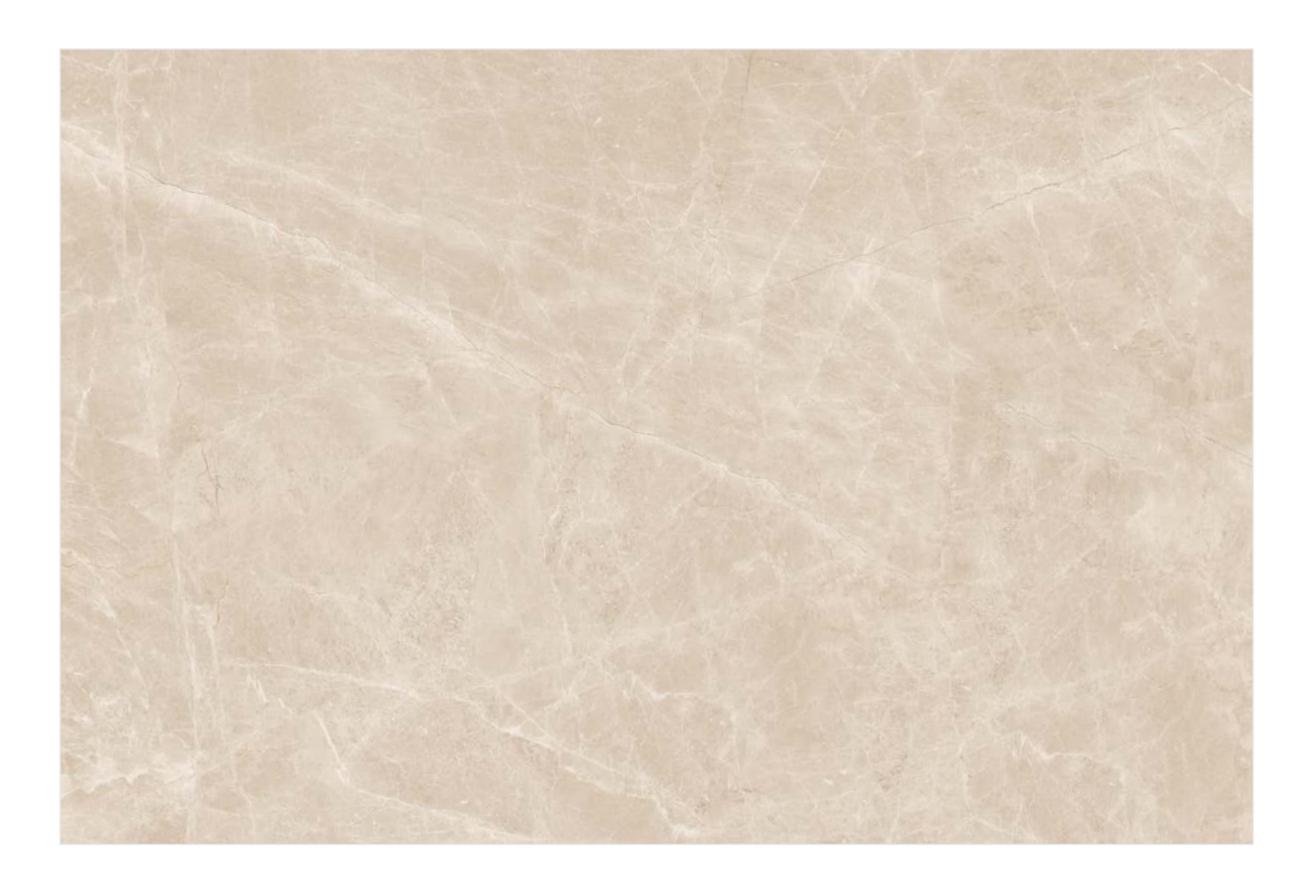

Each tile can be seen as a canvas where the artist has painted their vision, creating a visual narrative that is both unique and authentic.

|                   | 120x<br>180cm     |
|-------------------|-------------------|
| × <sup>11</sup> / | polish<br>surface |
|                   | random            |