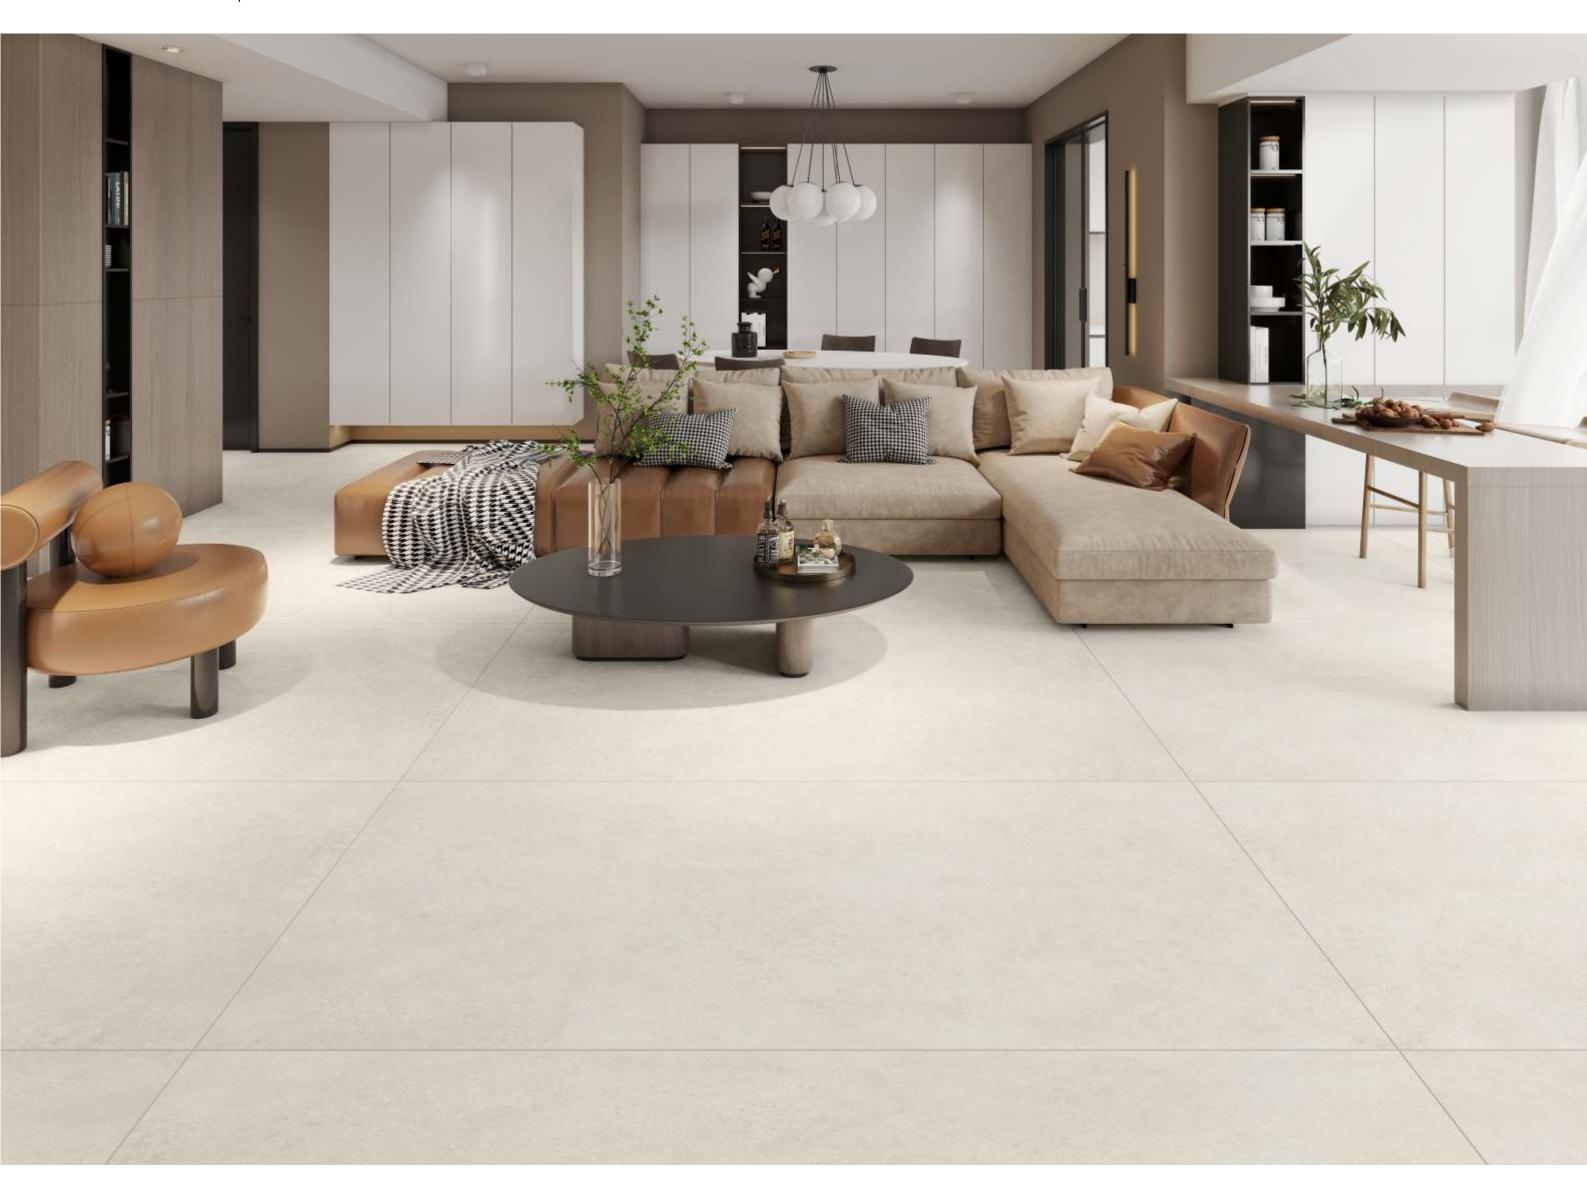

1200x1800mm

REMARKABLE
CAPITATIVE STYLING

Harsha Tiles

120x180cm, Dg matt Surface, 9mm Thickness

120x 180cm

dg matt surface

random design

9mm thickness

120x180cm, DG Matt Surface, 9mm Thickness

120x 180cm

dg matt surface

random design

9mm thickness

120x180cm, DG Matt Surface, 9mm Thickness

120x 180cm

120x180cm, DG Matt Surface, 9mm Thickness