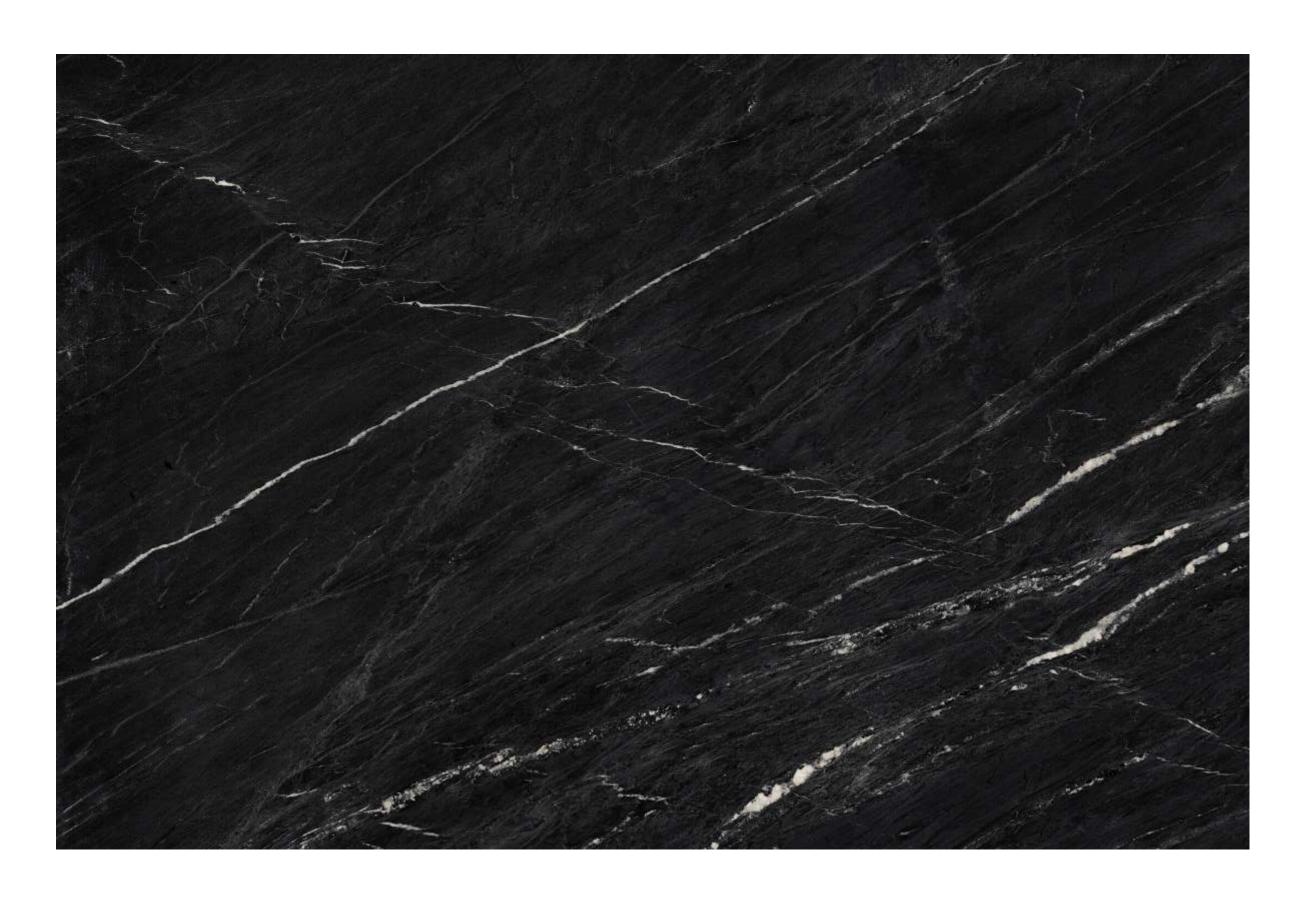

| 3 | Harsha |
|---|--------|
|   | Tiles  |

120x180cm, Dg matt Surface, 9mm Thickness

| 120x  |
|-------|
| 180cm |

dg matt / carving surface

random design

9mm thickness

120x180cm, DG Matt / Carving Surface, 9mm Thickness

120x 180cm

dg matt / carving surface

random design

9mm thickness

120x180cm, DG Matt / Carving Surface, 9mm Thickness

120x 180cm

tach matt surface

random design