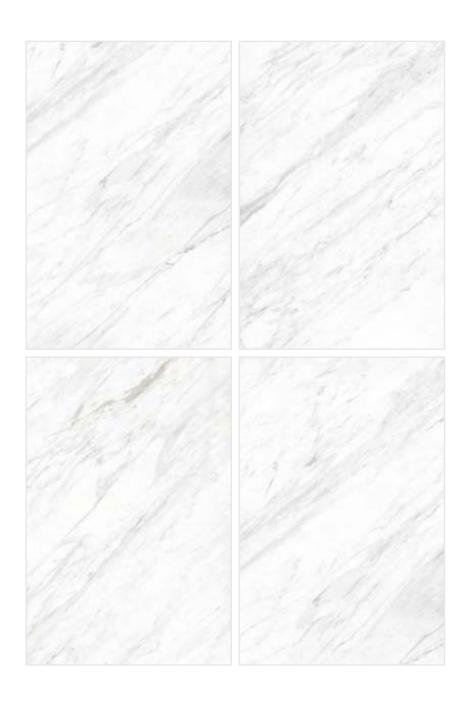

9mm thickness

HT-18701

120x180cm, DG Matt Colour Body Surface, 9mm Thickness

|       | 120x<br>180cm                  |
|-------|--------------------------------|
| N11/2 | dg matt colour body<br>surface |

random design

9mm thickness

120x180cm, DG Matt Colour Body Surface, 9mm Thickness