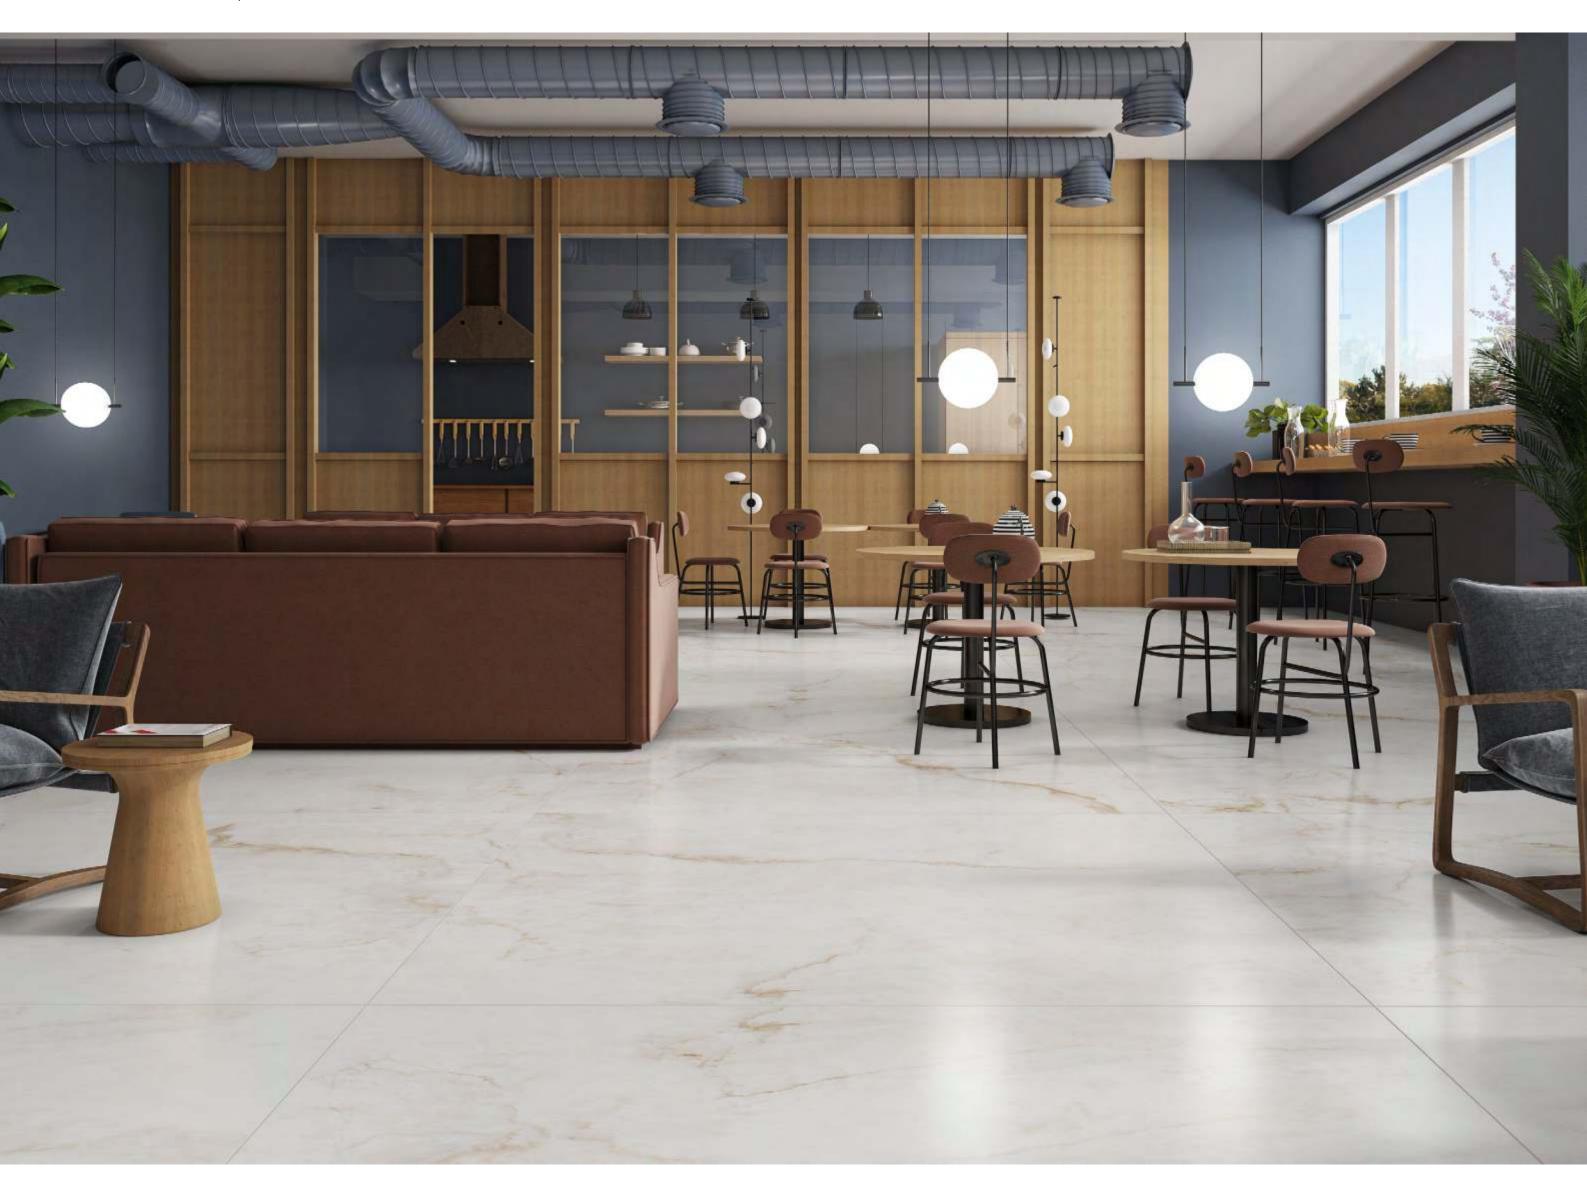

1200x1800mm

REMARKABLE
CAPITATIVE STYLING

Harsha Tiles

120x180cm, Dg matt Surface, 9mm Thickness

120x 180cm

dg matt surface

random design

9mm thickness

120x180cm, DG Matt Surface, 9mm Thickness

120x 180cm

dg matt surface

random design

9mm thickness

120x180cm, DG Matt Surface, 9mm Thickness

120x 180cm

120x180cm, DG Matt Surface, 9mm Thickness