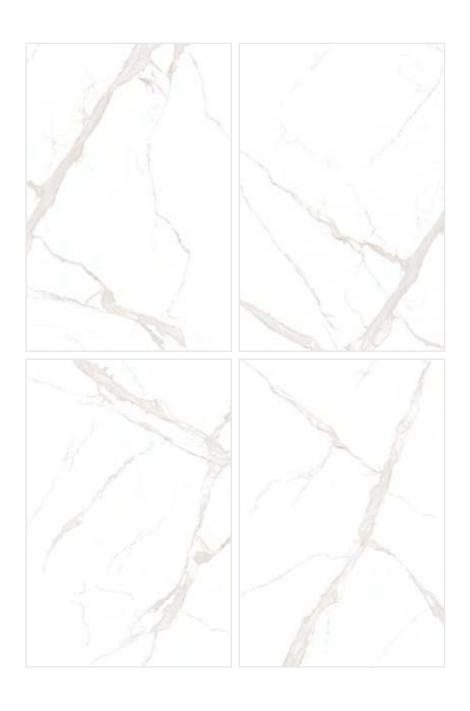

1200x1800mm

REMARKABLE
CAPITATIVE STYLING

Harsha Tiles

120x180cm, Dg matt Surface, 9mm Thickness

120x 180cm

dg matt surface

random design

9mm thickness

120x180cm, DG Matt Surface, 9mm Thickness

120x 180cm

dg matt surface

random design

9mm thickness

120x180cm, DG Matt Surface, 9mm Thickness

120x 180cm

120x180cm, DG Matt Surface, 9mm Thickness