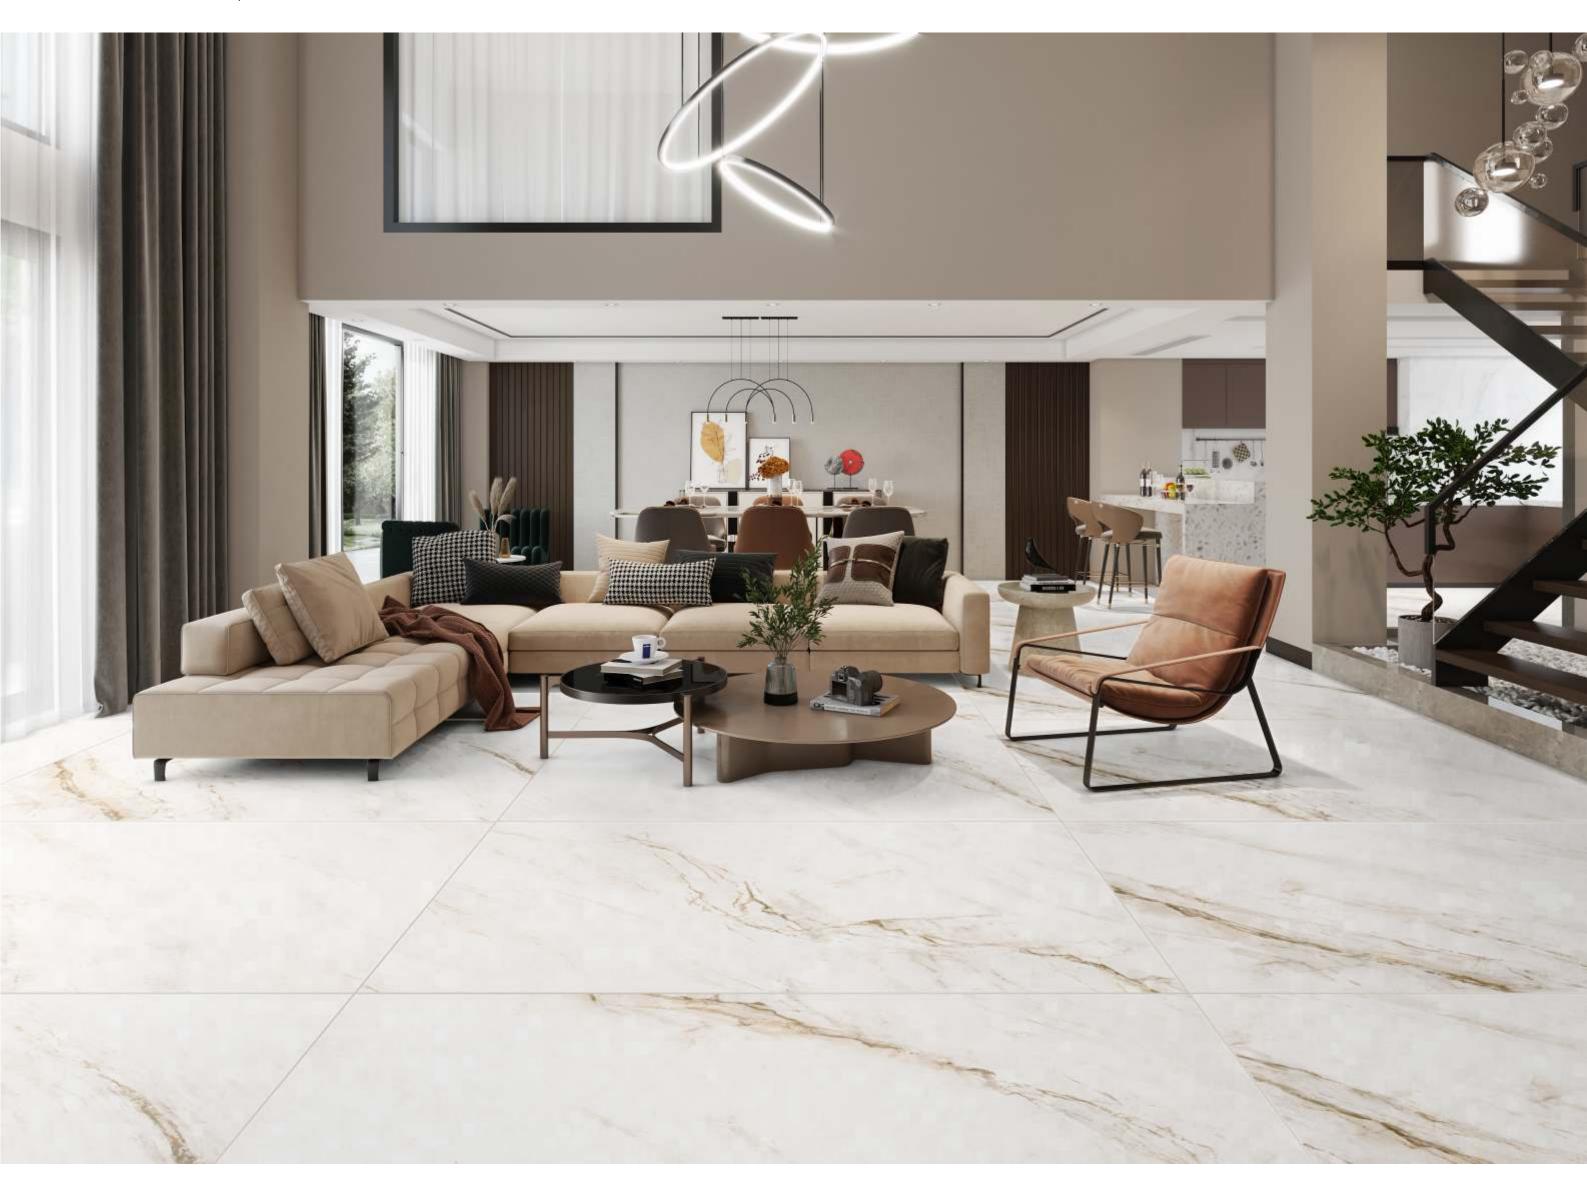

1200x1800mm

REMARKABLE
CAPITATIVE STYLING

Harsha Tiles

120x180cm, Dg matt Surface, 9mm Thickness

120x 180cm

dg matt surface

random design

9mm thickness

120x180cm, DG Matt Surface, 9mm Thickness

120x 180cm

dg matt surface

random design

9mm thickness

120x180cm, DG Matt Surface, 9mm Thickness

120x 180cm

120x180cm, DG Matt Surface, 9mm Thickness