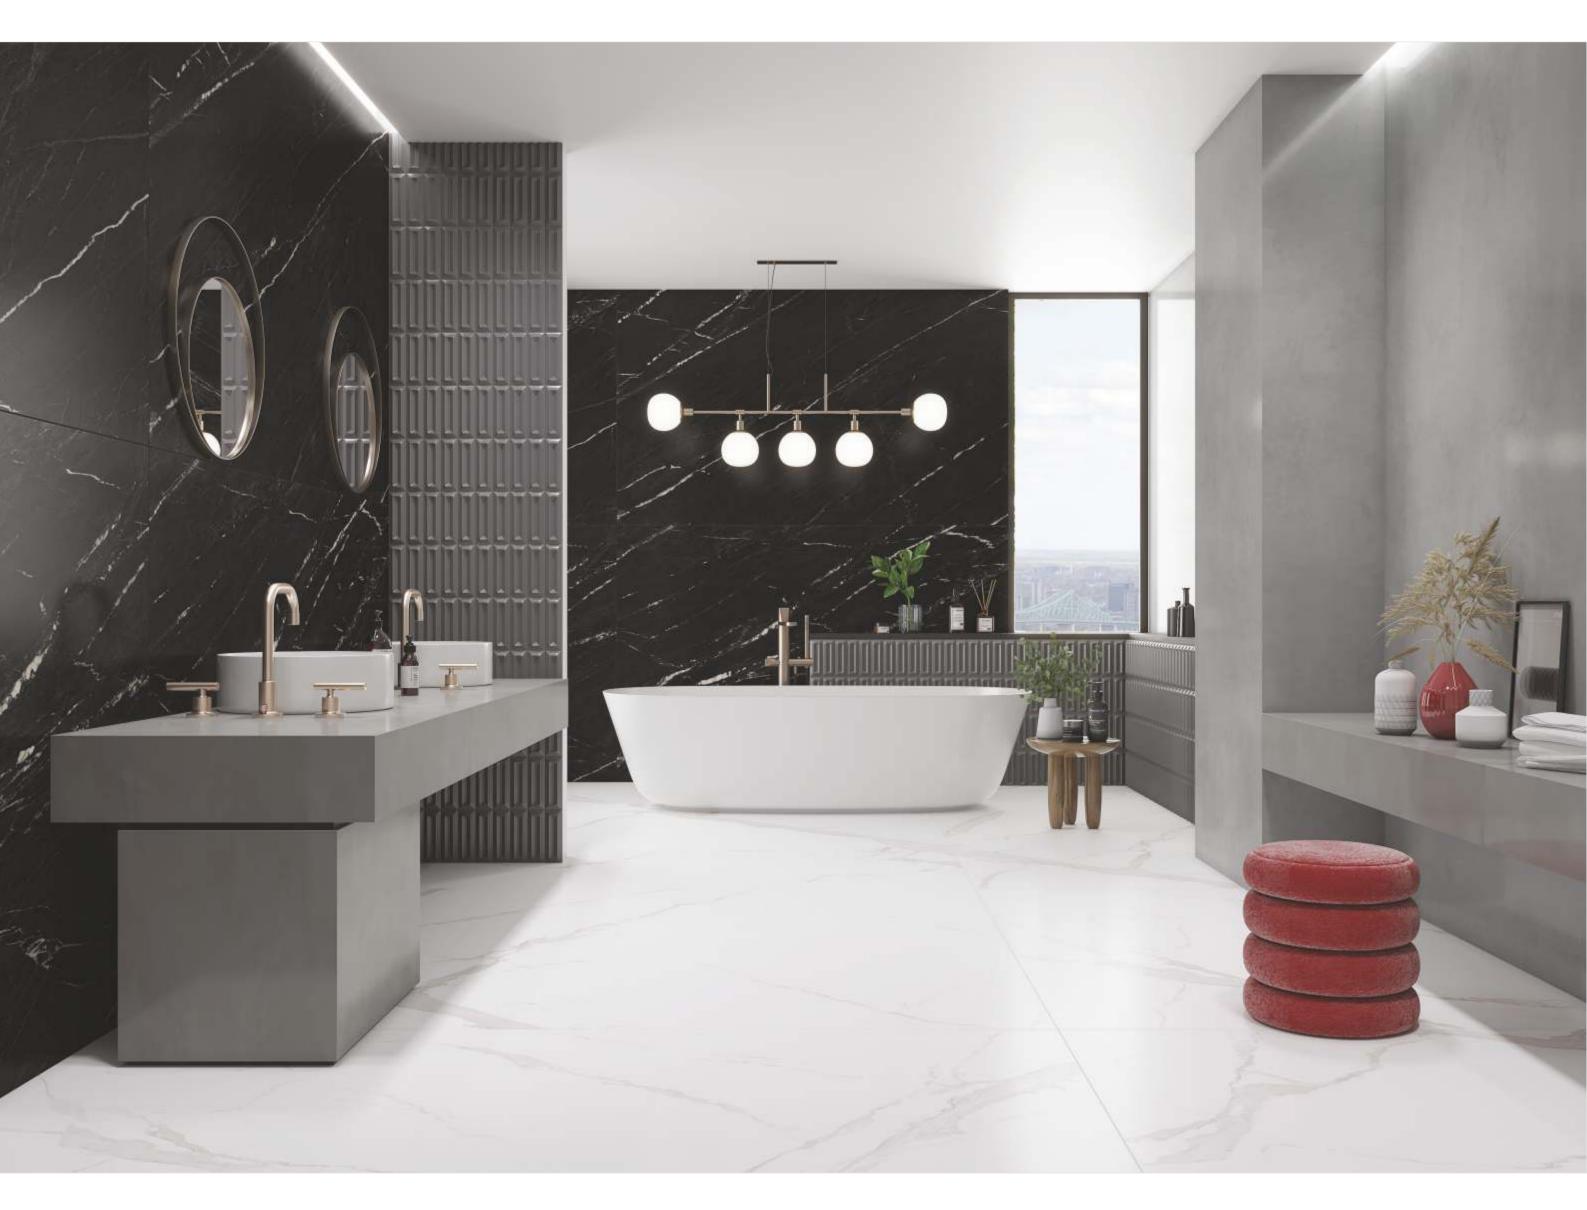

| 3 | Harsha |
|---|--------|
|   | Tiles  |

120x180cm, Dg matt Surface, 9mm Thickness

| 120x  |
|-------|
| 180cm |

dg matt / carving surface

random design

9mm thickness

120x180cm, DG Matt / Carving Surface, 9mm Thickness

120x 180cm

dg matt / carving surface

random design

9mm thickness

120x180cm, DG Matt / Carving Surface, 9mm Thickness

120x 180cm

tach matt surface

random design