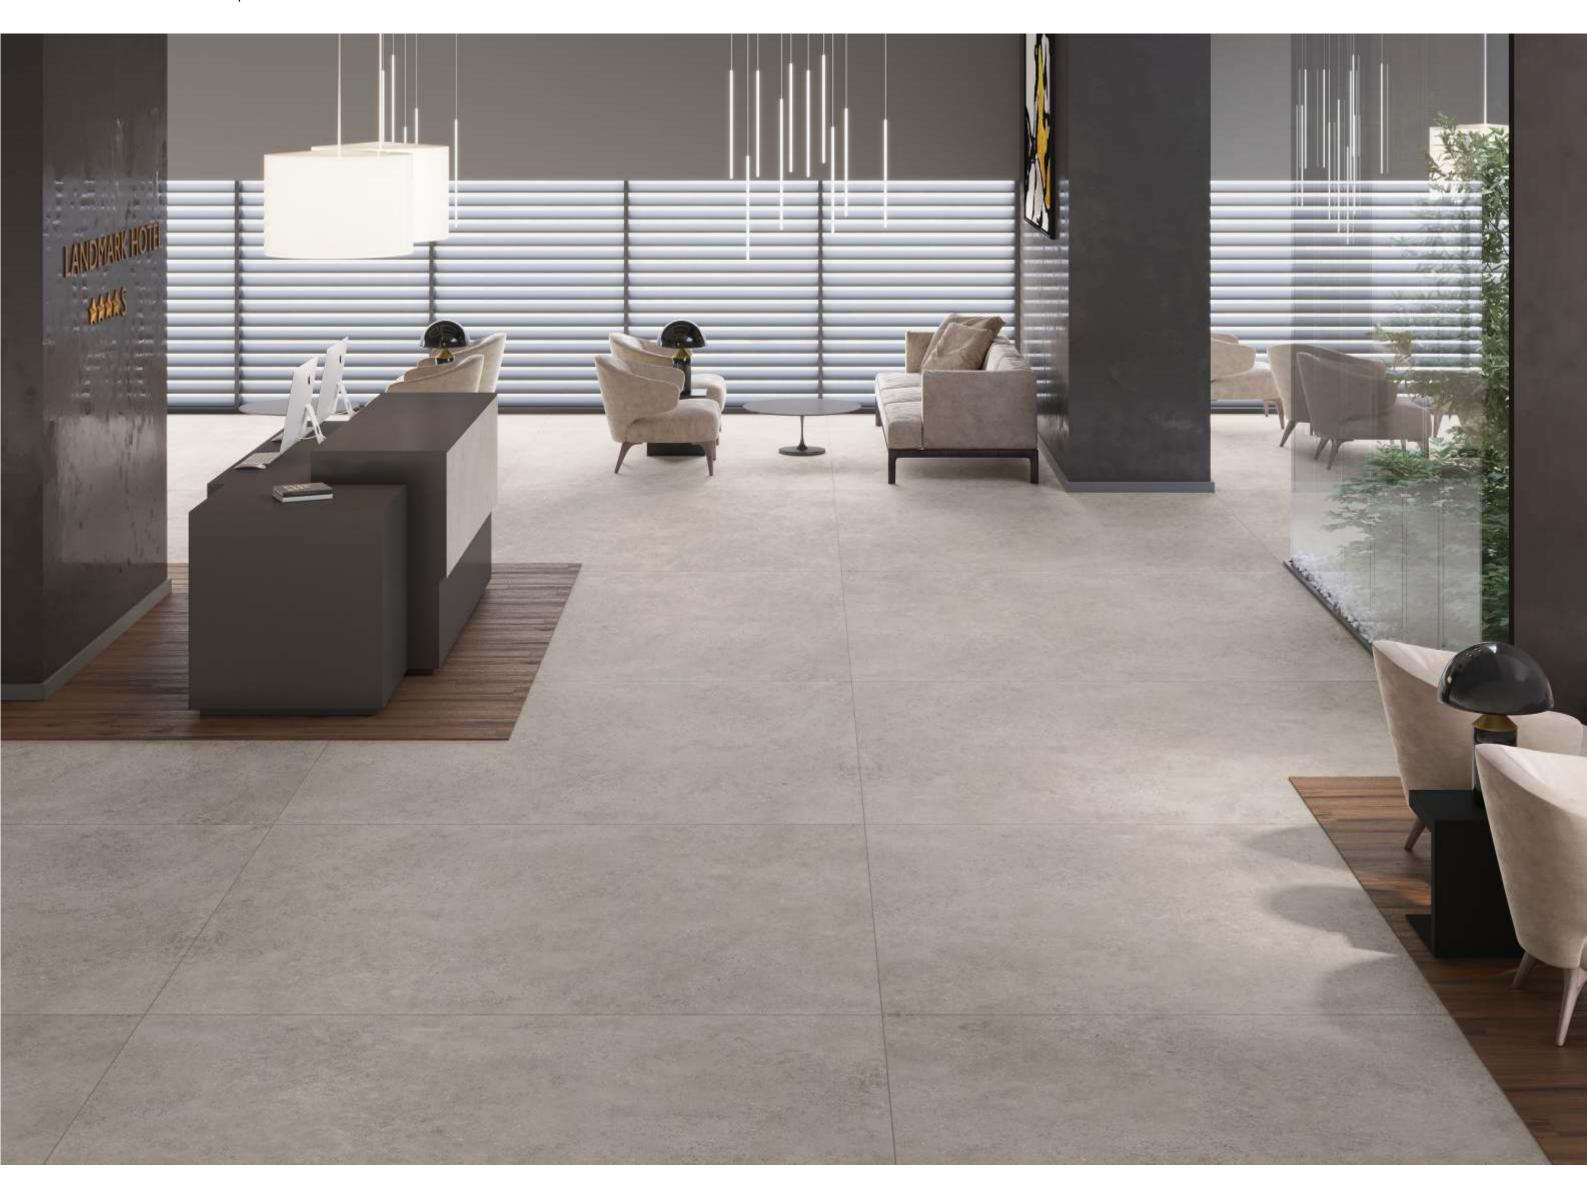

9mm thickness

HT-18701

120x180cm, DG Matt Colour Body Surface, 9mm Thickness

|       | 120x<br>180cm                  |
|-------|--------------------------------|
| N11/2 | dg matt colour body<br>surface |

random design

9mm thickness

120x180cm, DG Matt Colour Body Surface, 9mm Thickness