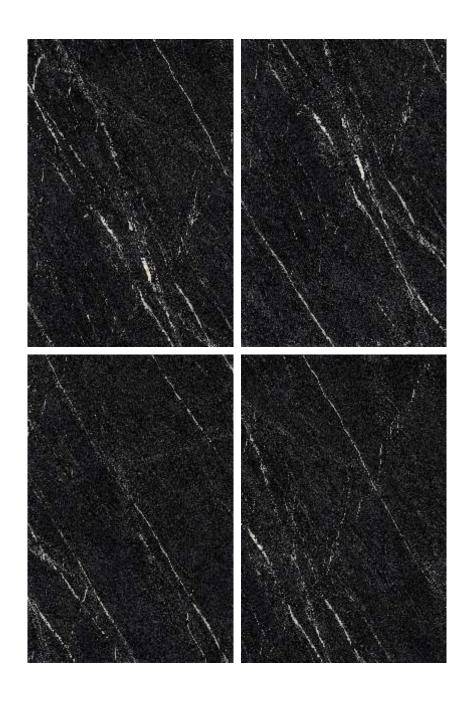

| 3 | Harsha |
|---|--------|
|   | Tiles  |

120x180cm, Dg matt Surface, 9mm Thickness

| 120x  |
|-------|
| 180cm |

dg matt / carving surface

random design

9mm thickness

120x180cm, DG Matt / Carving Surface, 9mm Thickness

120x 180cm

dg matt / carving surface

random design

9mm thickness

120x180cm, DG Matt / Carving Surface, 9mm Thickness

120x 180cm

tach matt surface

random design