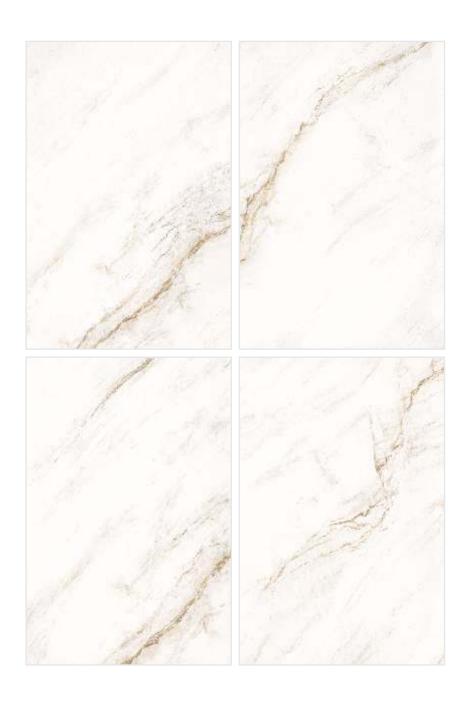

1200x1800mm

REMARKABLE
CAPITATIVE STYLING

Harsha Tiles

120x180cm, Dg matt Surface, 9mm Thickness

120x 180cm

dg matt surface

random design

9mm thickness

120x180cm, DG Matt Surface, 9mm Thickness

120x 180cm

dg matt surface

random design

9mm thickness

120x180cm, DG Matt Surface, 9mm Thickness

120x 180cm

120x180cm, DG Matt Surface, 9mm Thickness