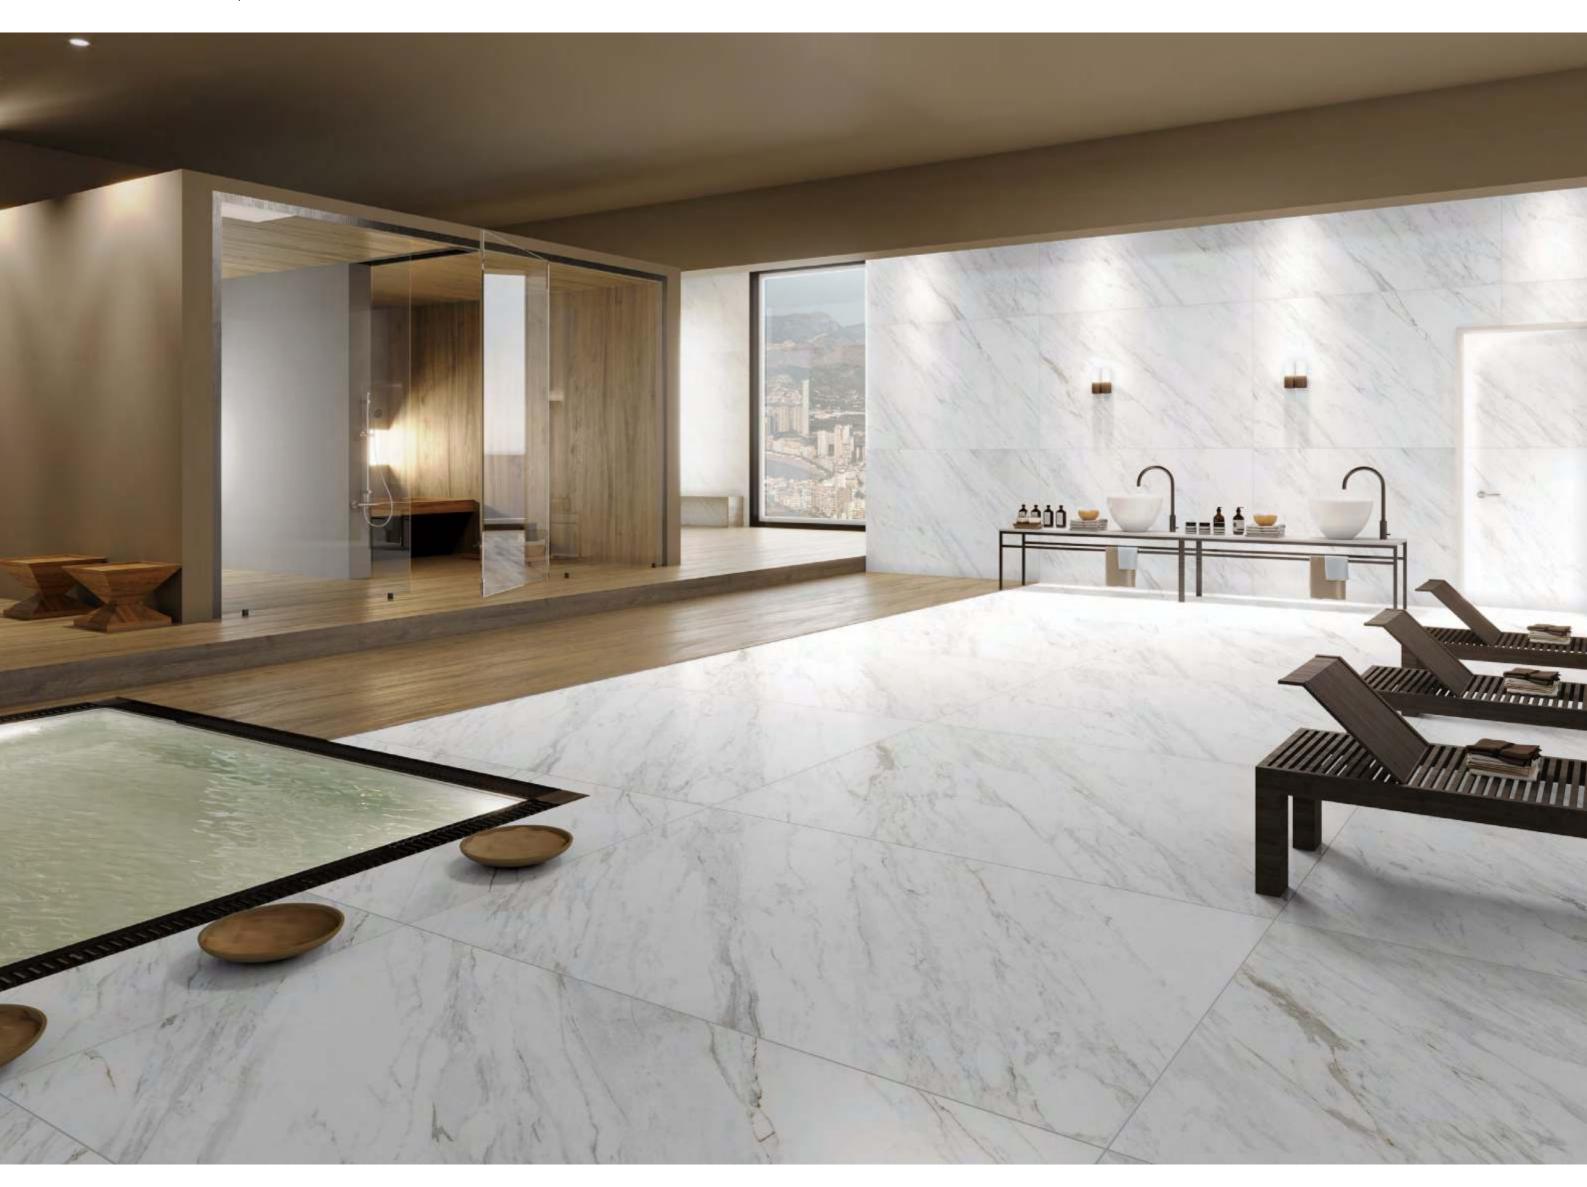

| 3 | Harsha |
|---|--------|
|   | Tiles  |

120x180cm, Dg matt Surface, 9mm Thickness

| 120x  |
|-------|
| 180cm |

dg matt / carving surface

random design

9mm thickness

120x180cm, DG Matt / Carving Surface, 9mm Thickness

120x 180cm

dg matt / carving surface

random design

9mm thickness

120x180cm, DG Matt / Carving Surface, 9mm Thickness

120x 180cm

tach matt surface

random design