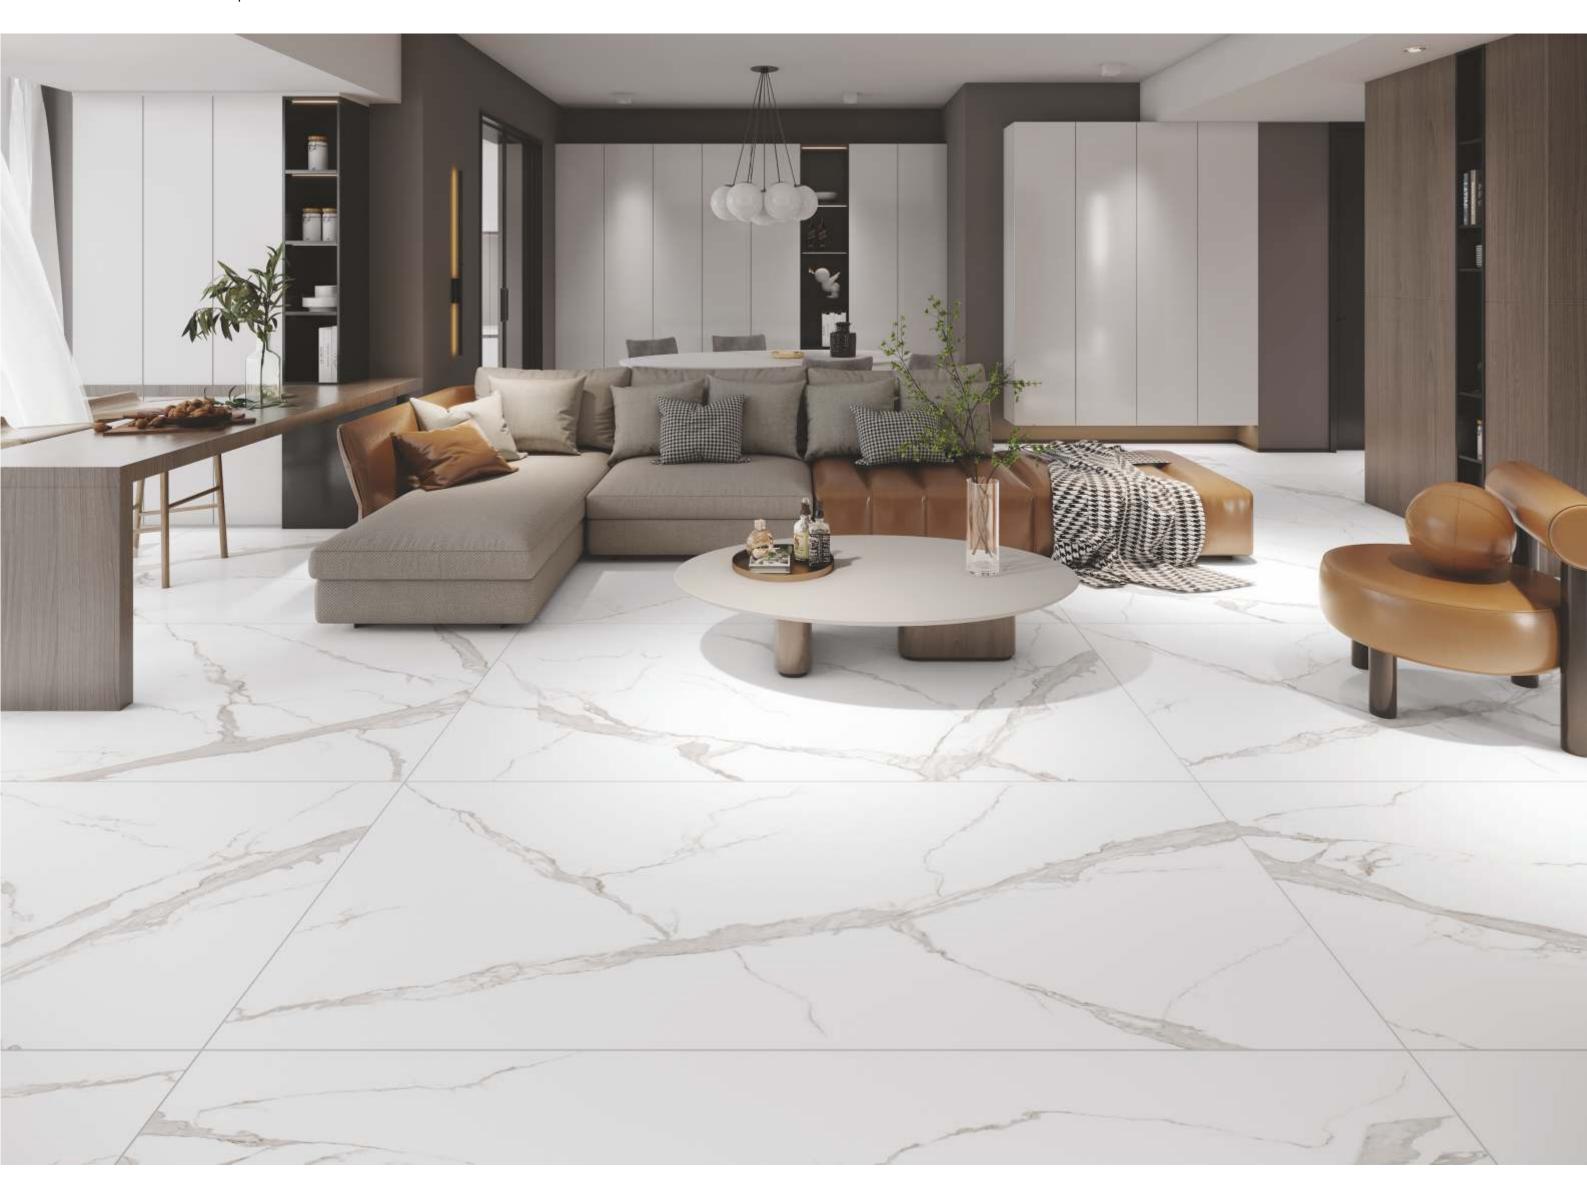

1200x1800mm

REMARKABLE
CAPITATIVE STYLING

Harsha Tiles

120x180cm, Dg matt Surface, 9mm Thickness

120x 180cm

dg matt surface

random design

9mm thickness