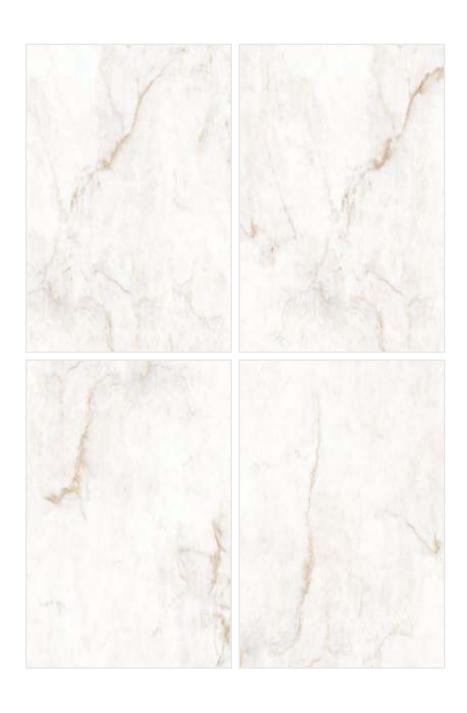

1200x1800mm

REMARKABLE
CAPITATIVE STYLING

Harsha Tiles

120x180cm, Dg matt Surface, 9mm Thickness

120x 180cm

dg matt surface

random design

9mm thickness

120x180cm, DG Matt Surface, 9mm Thickness

120x 180cm

dg matt surface

random design

9mm thickness

120x180cm, DG Matt Surface, 9mm Thickness

120x 180cm

120x180cm, DG Matt Surface, 9mm Thickness