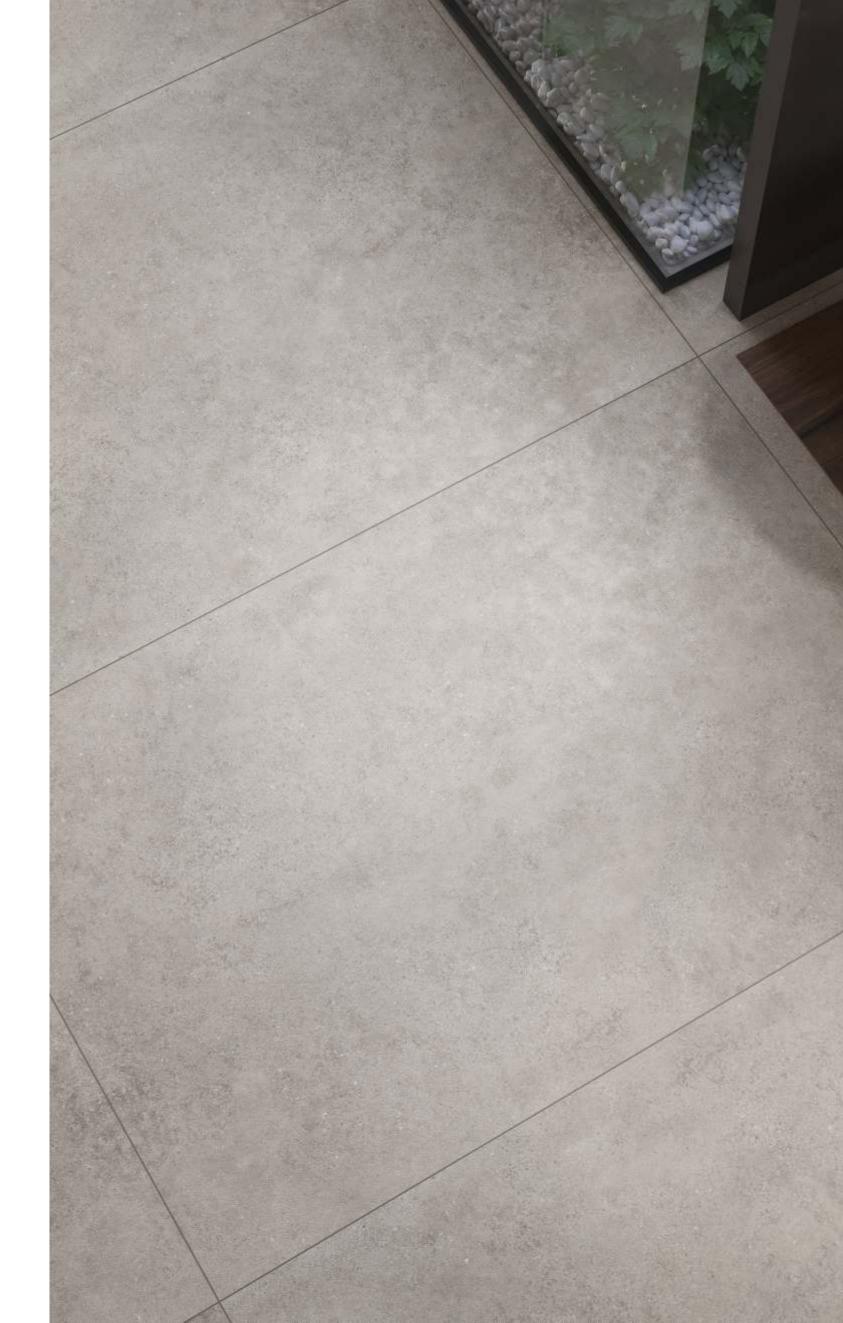

9mm thickness

120x180cm, tach matt Surface, 9mm Thickness

**HT-18601** 

|       | 120x<br>180cm                  |
|-------|--------------------------------|
| N11/2 | dg matt colour body<br>surface |
|       | random<br>design               |

9mm thickness

120x180cm, DG Matt Colour Body Surface, 9mm Thickness

|       | 120x<br>180cm                  |
|-------|--------------------------------|
| NIII/ | dg matt colour body<br>surface |
|       | random<br>design               |