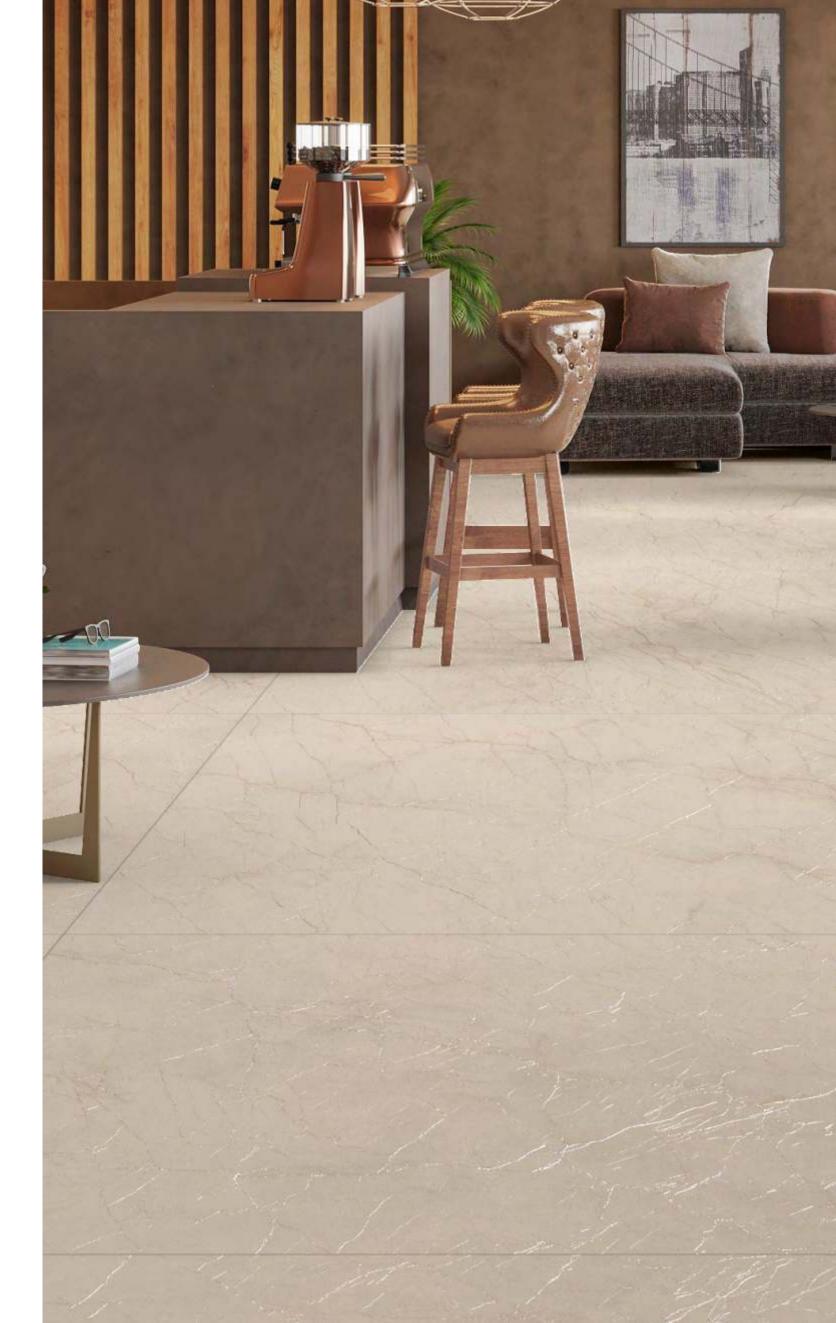

1200x1800mm

REMARKABLE
CAPITATIVE STYLING

Harsha Tiles

120x180cm, Dg matt Surface, 9mm Thickness

120x 180cm

dg matt surface

random design

9mm thickness

120x180cm, DG Matt Surface, 9mm Thickness

120x 180cm

dg matt surface

random design

9mm thickness

120x180cm, DG Matt Surface, 9mm Thickness

120x 180cm

120x180cm, DG Matt Surface, 9mm Thickness