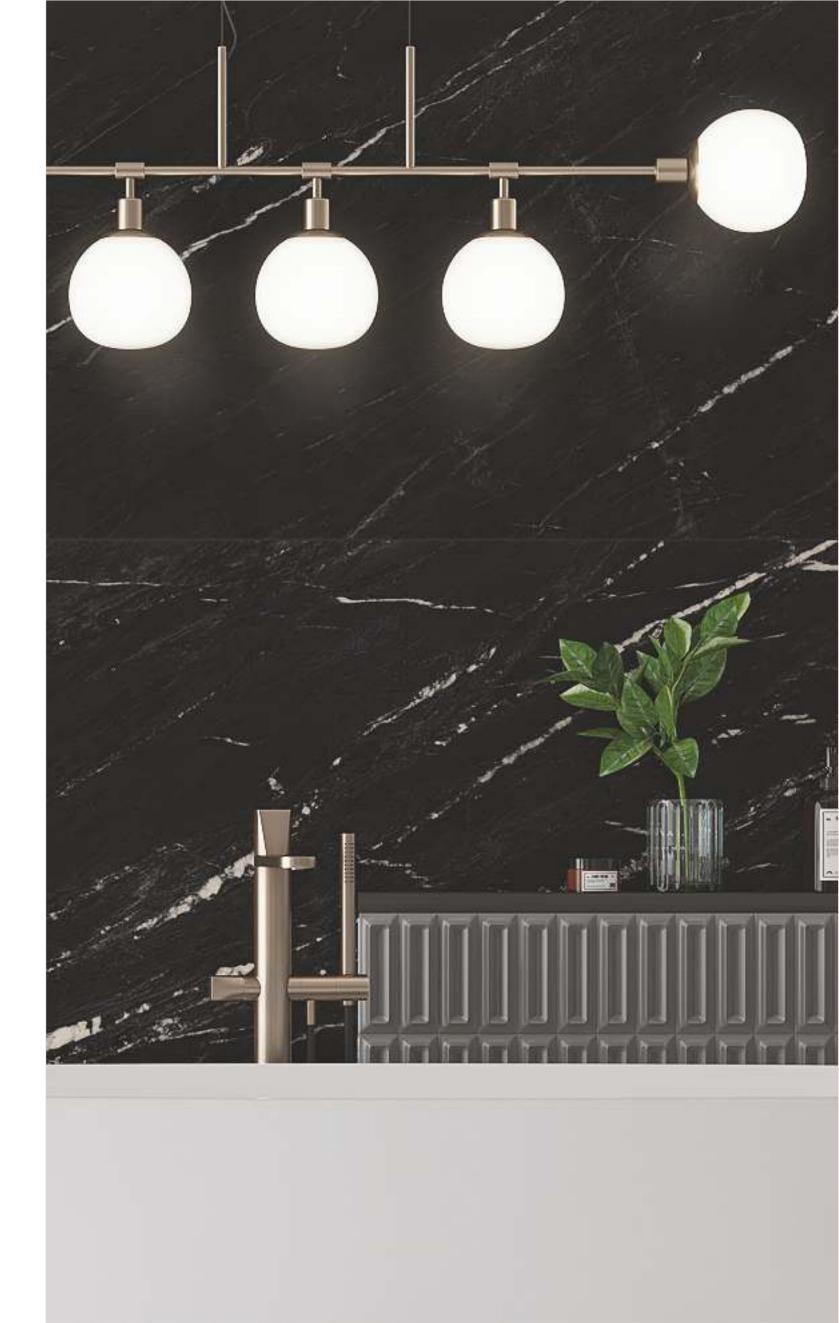

| 3 | Harsha |
|---|--------|
|   | Tiles  |

120x180cm, Dg matt Surface, 9mm Thickness

| 120x  |
|-------|
| 180cm |

dg matt / carving surface

random design

9mm thickness

120x180cm, DG Matt / Carving Surface, 9mm Thickness

120x 180cm

dg matt / carving surface

random design

9mm thickness

120x180cm, DG Matt / Carving Surface, 9mm Thickness

120x 180cm

tach matt surface

random design