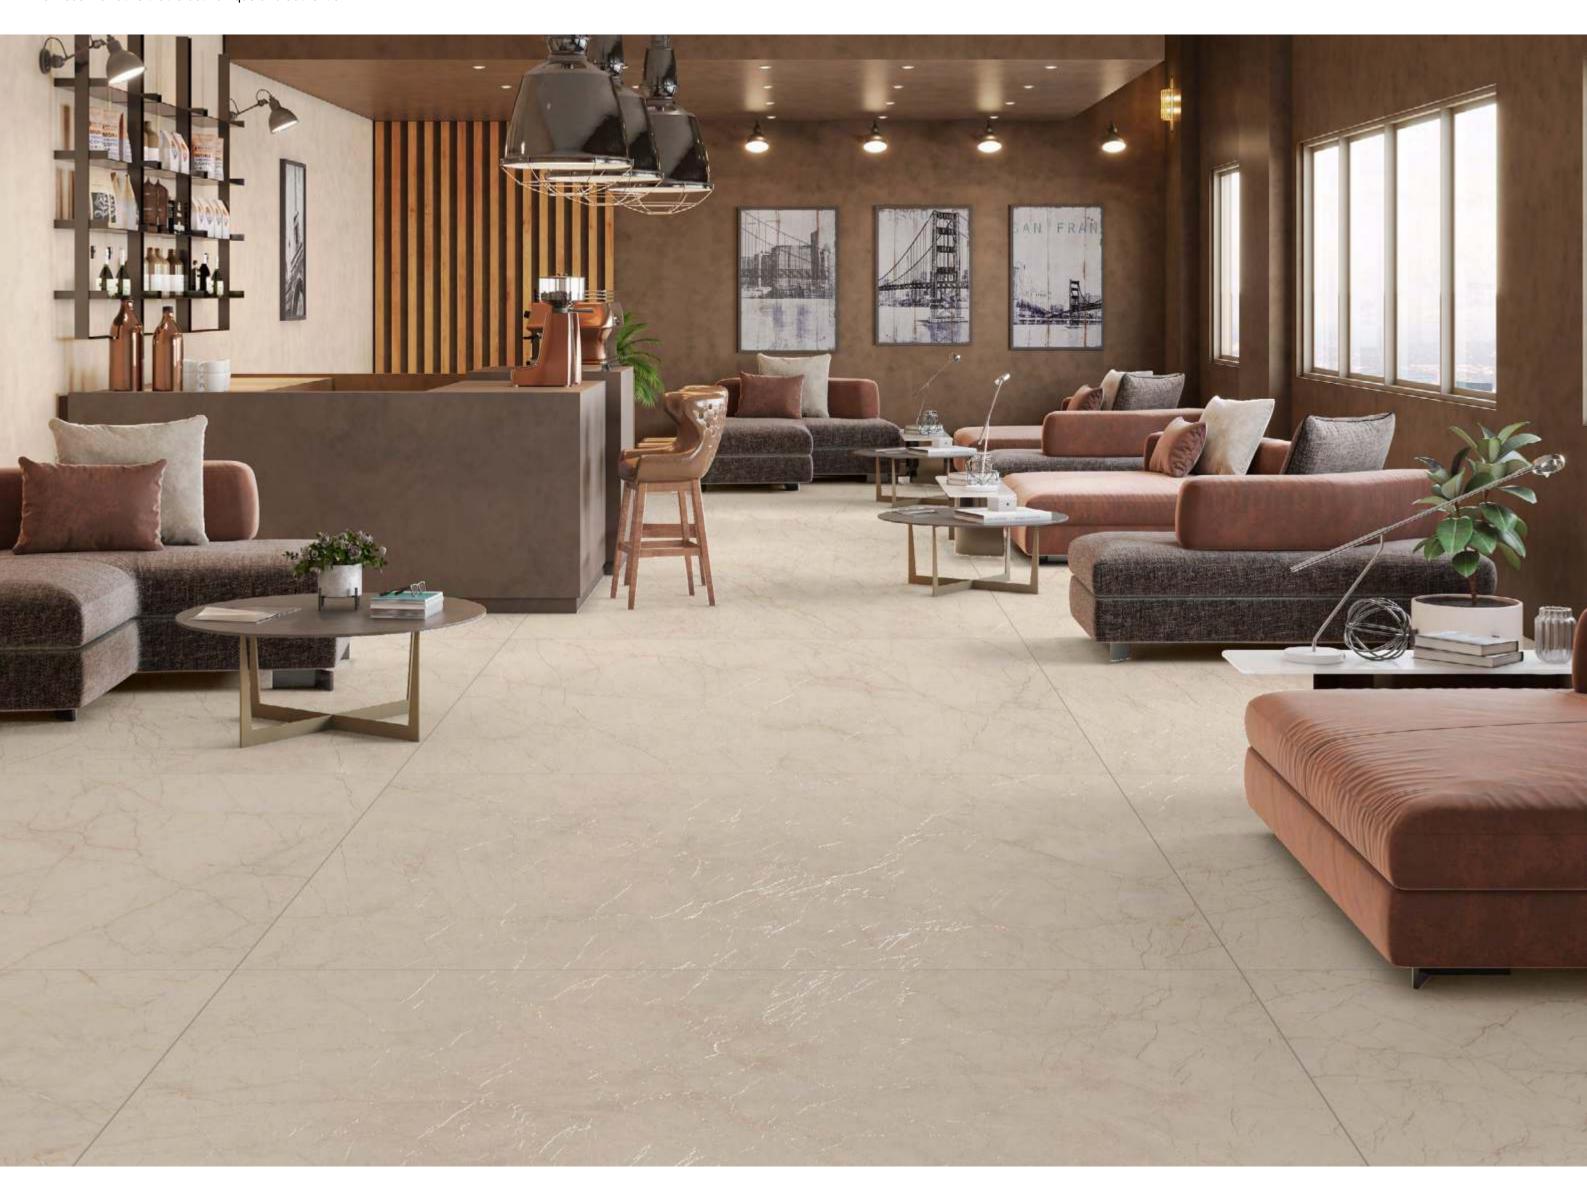

1200x1800mm

REMARKABLE
CAPITATIVE STYLING

Harsha Tiles

120x180cm, Dg matt Surface, 9mm Thickness

120x 180cm

dg matt surface

random design

9mm thickness

120x180cm, DG Matt Surface, 9mm Thickness

120x 180cm

dg matt surface

random design

9mm thickness

120x180cm, DG Matt Surface, 9mm Thickness

120x 180cm

120x180cm, DG Matt Surface, 9mm Thickness