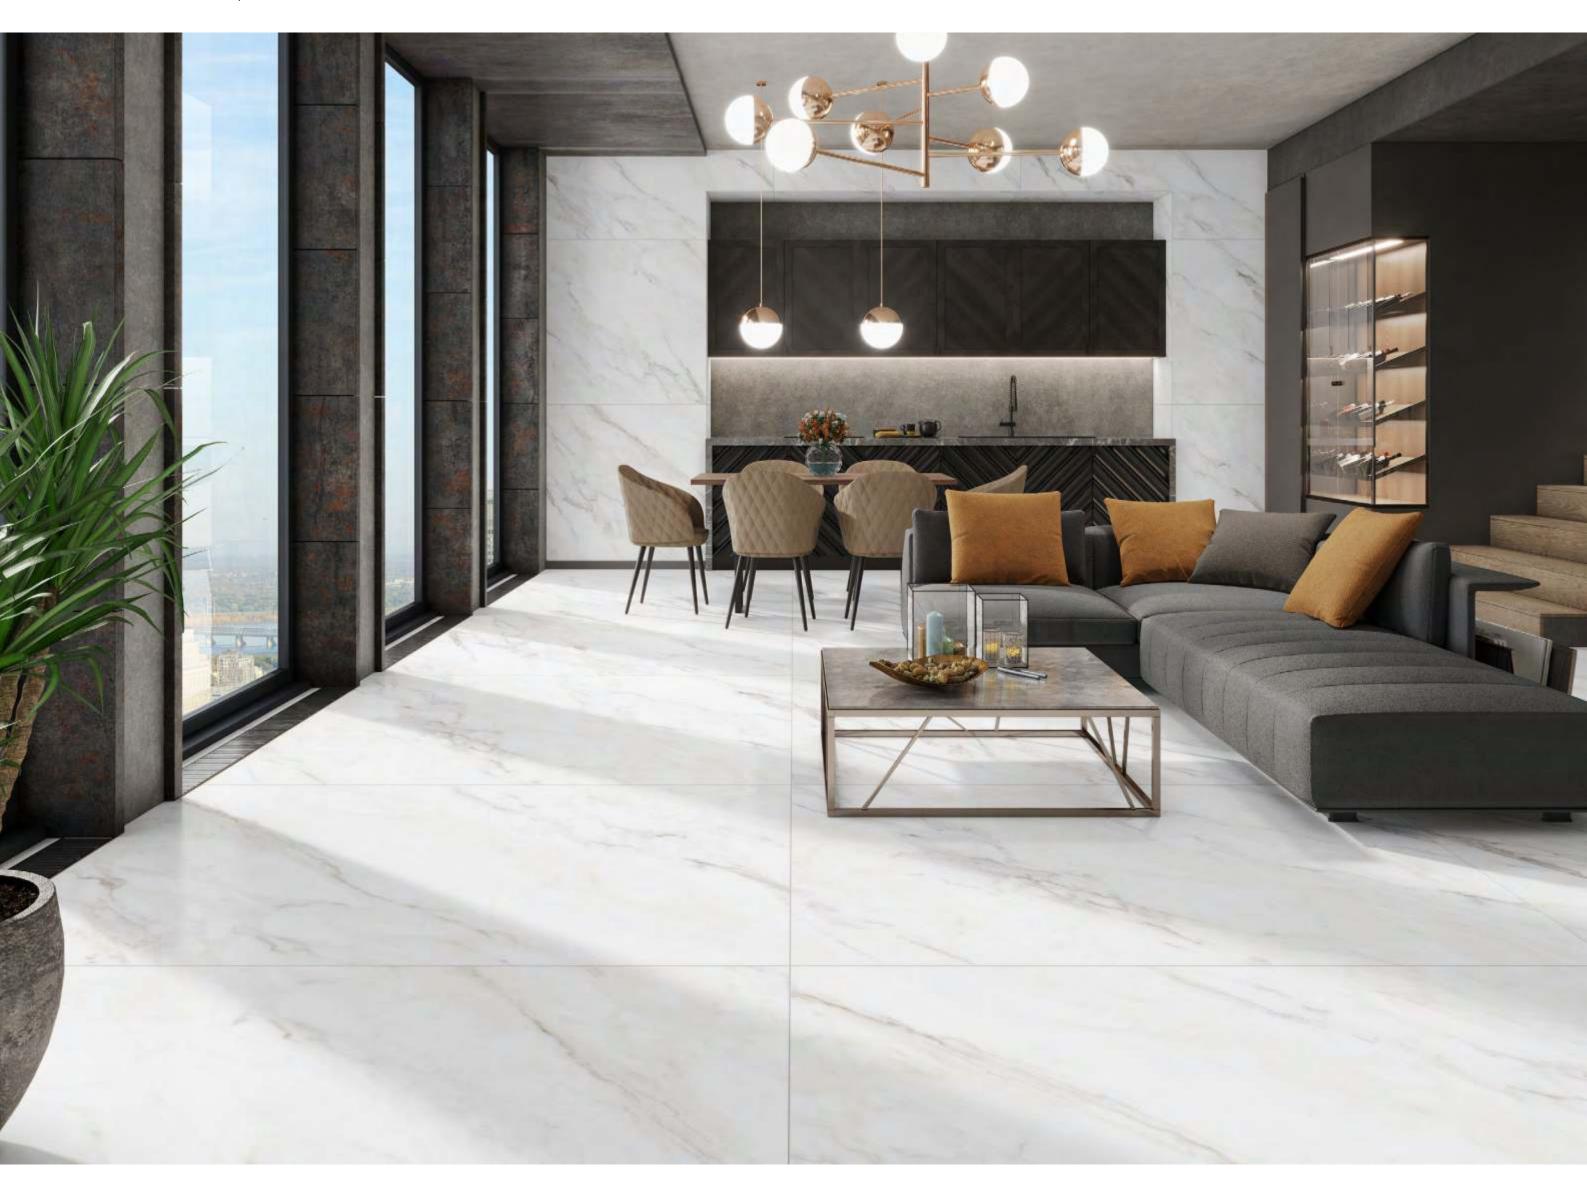

1200x1800mm

REMARKABLE
CAPITATIVE STYLING

Harsha Tiles

120x180cm, Dg matt Surface, 9mm Thickness

120x 180cm

dg matt surface

random design

9mm thickness

120x180cm, DG Matt Surface, 9mm Thickness

120x 180cm

dg matt surface

random design

9mm thickness

120x180cm, DG Matt Surface, 9mm Thickness

120x 180cm

120x180cm, DG Matt Surface, 9mm Thickness