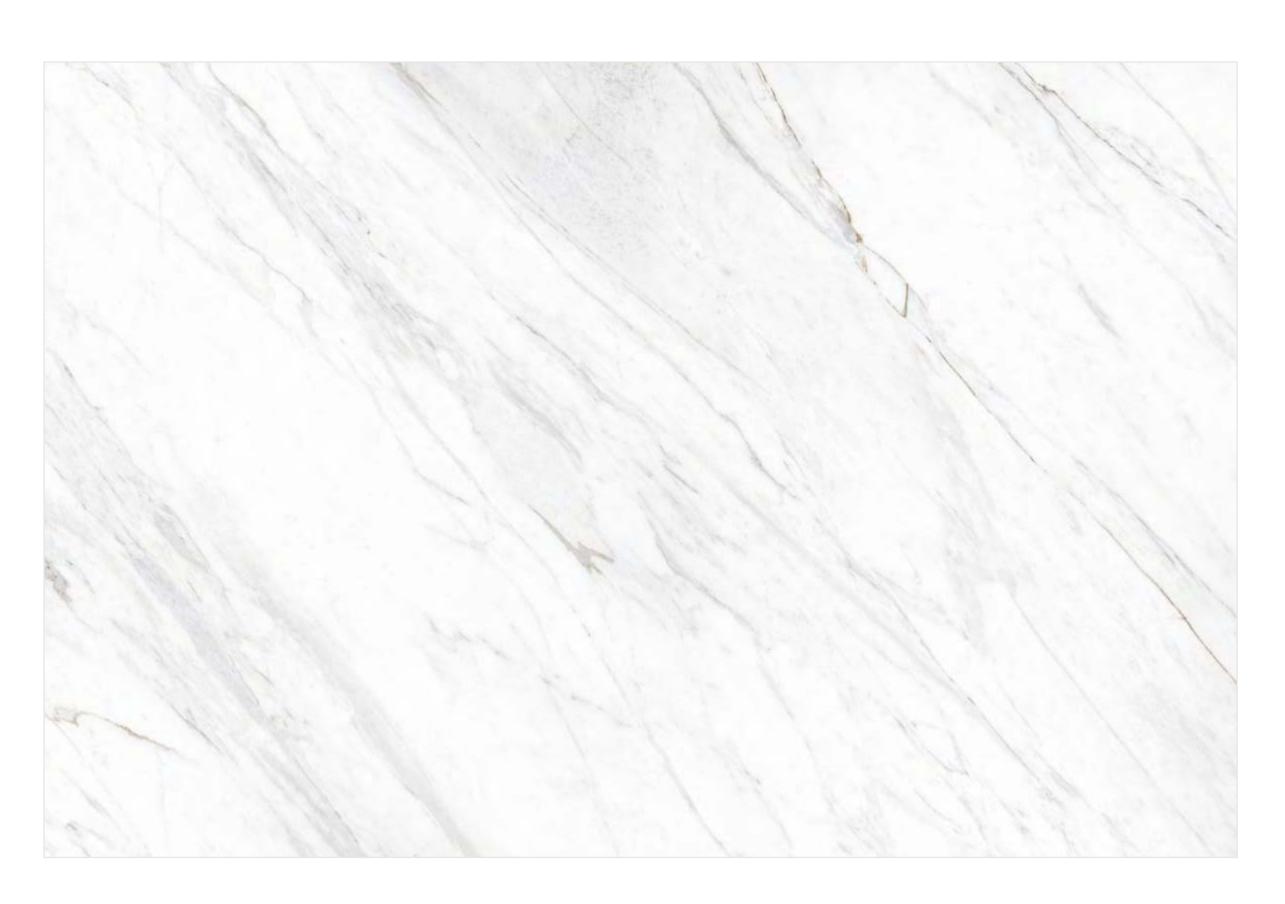

9mm thickness

120x180cm, tach matt Surface, 9mm Thickness

**HT-18601** 

|       | 120x<br>180cm                  |
|-------|--------------------------------|
| N11/2 | dg matt colour body<br>surface |
|       | random<br>design               |

9mm thickness

120x180cm, DG Matt Colour Body Surface, 9mm Thickness

|       | 120x<br>180cm                  |
|-------|--------------------------------|
| NIII/ | dg matt colour body<br>surface |
|       | random<br>design               |