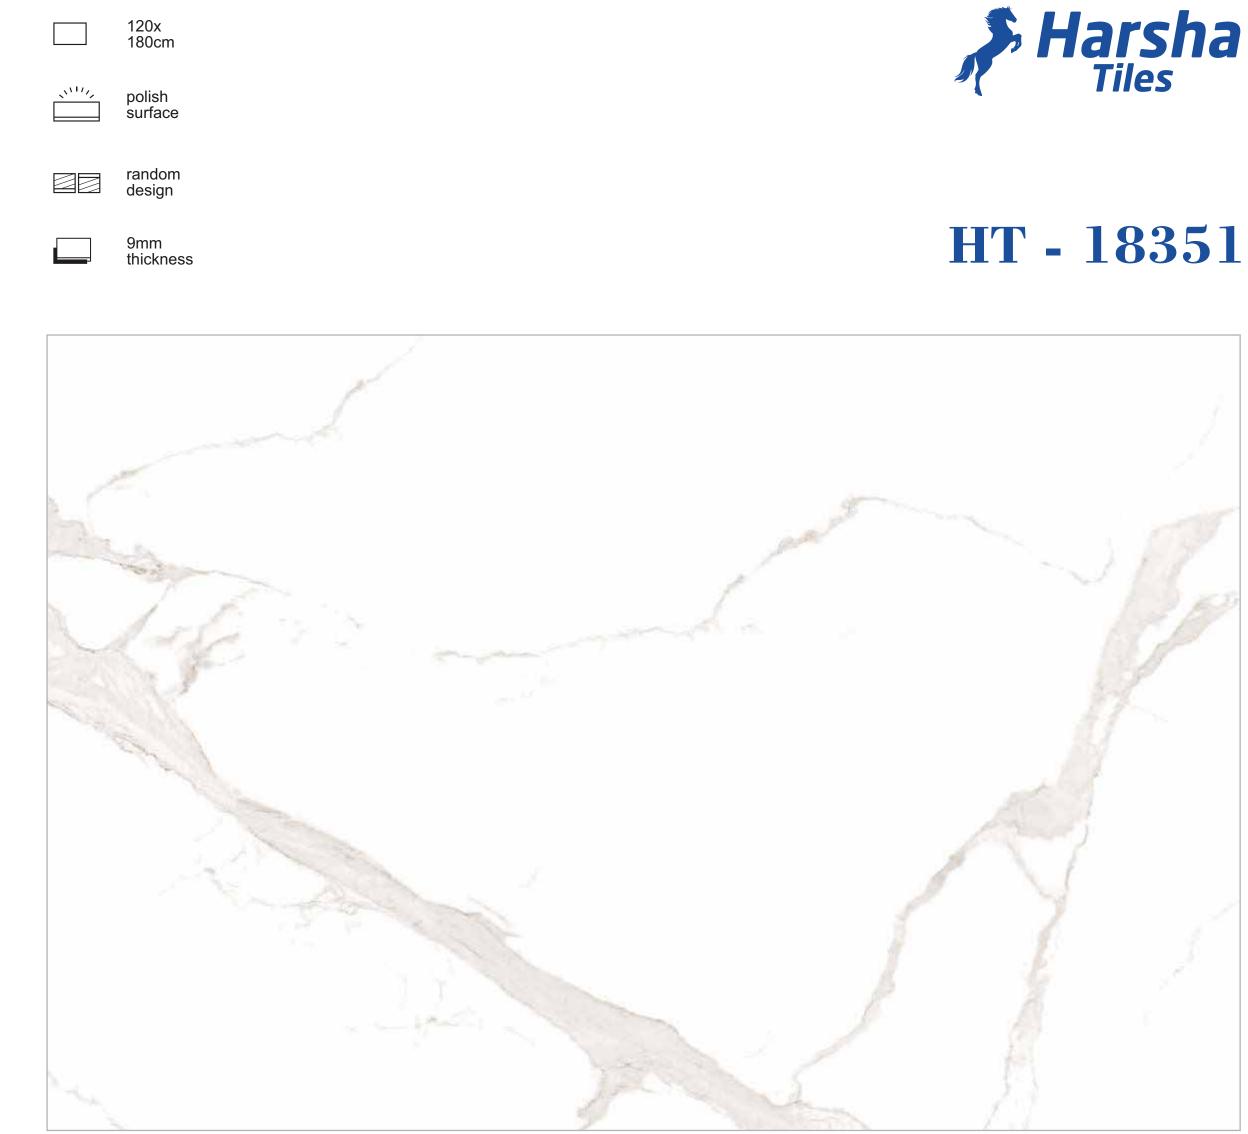

ARE YOU LOOKING FOR A MARBLE FLOOR

120x180cm, Super White Surface, 9mm Thickness

120x180cm, Super White Surface, 9mm Thickness

120x180cm, Super White Surface, 9mm Thickness

120x180cm, Gloosy Surface, 9mm Thickness

| 120x<br>180cm     |
|-------------------|
| polish<br>surface |
| random<br>design  |

120x180cm, Glossy Surface, 9mm Thickness

| 120x<br>180cm     |
|-------------------|
| polish<br>surface |
| random<br>design  |