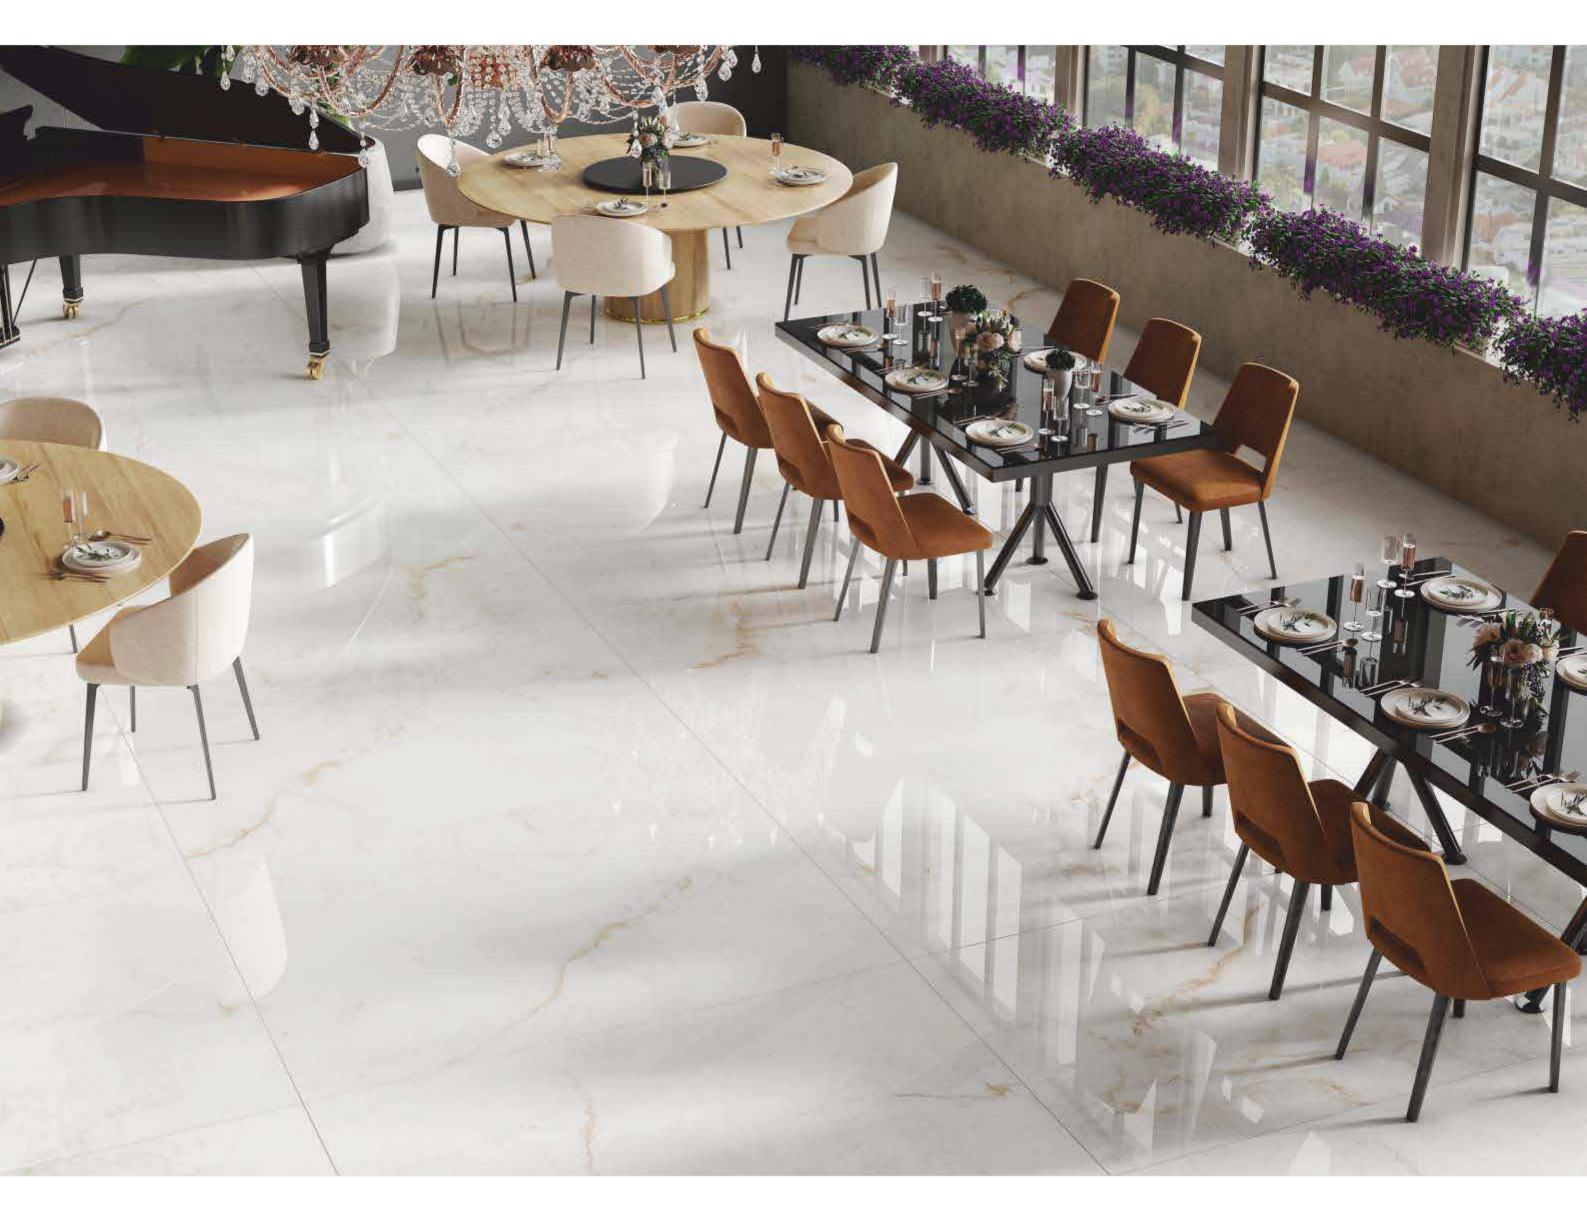

120x180cm, Glossy Surface, 9mm Thickness

Each tile can be seen as a canvas where the artist has painted their vision, creating a visual narrative that is both unique and authentic.

| 120x<br>180cm     |
|-------------------|
| polish<br>surface |
| random<br>design  |

### 120x180cm, DG Matt Surface, 9mm Thickness

Each tile can be seen as a canvas where the artist has painted their vision, creating a visual narrative that is both unique and authentic.

| 120x<br>180cm      |
|--------------------|
| dg matt<br>surface |
| random<br>design   |
| 9mm<br>thickness   |

| 120x<br>180cm      |
|--------------------|
| dg matt<br>surface |
| random<br>design   |

120x180cm, DG Matt Surface, 9mm Thickness

Each tile can be seen as a canvas where the artist has painted their vision, creating a visual narrative that is both unique and authentic.