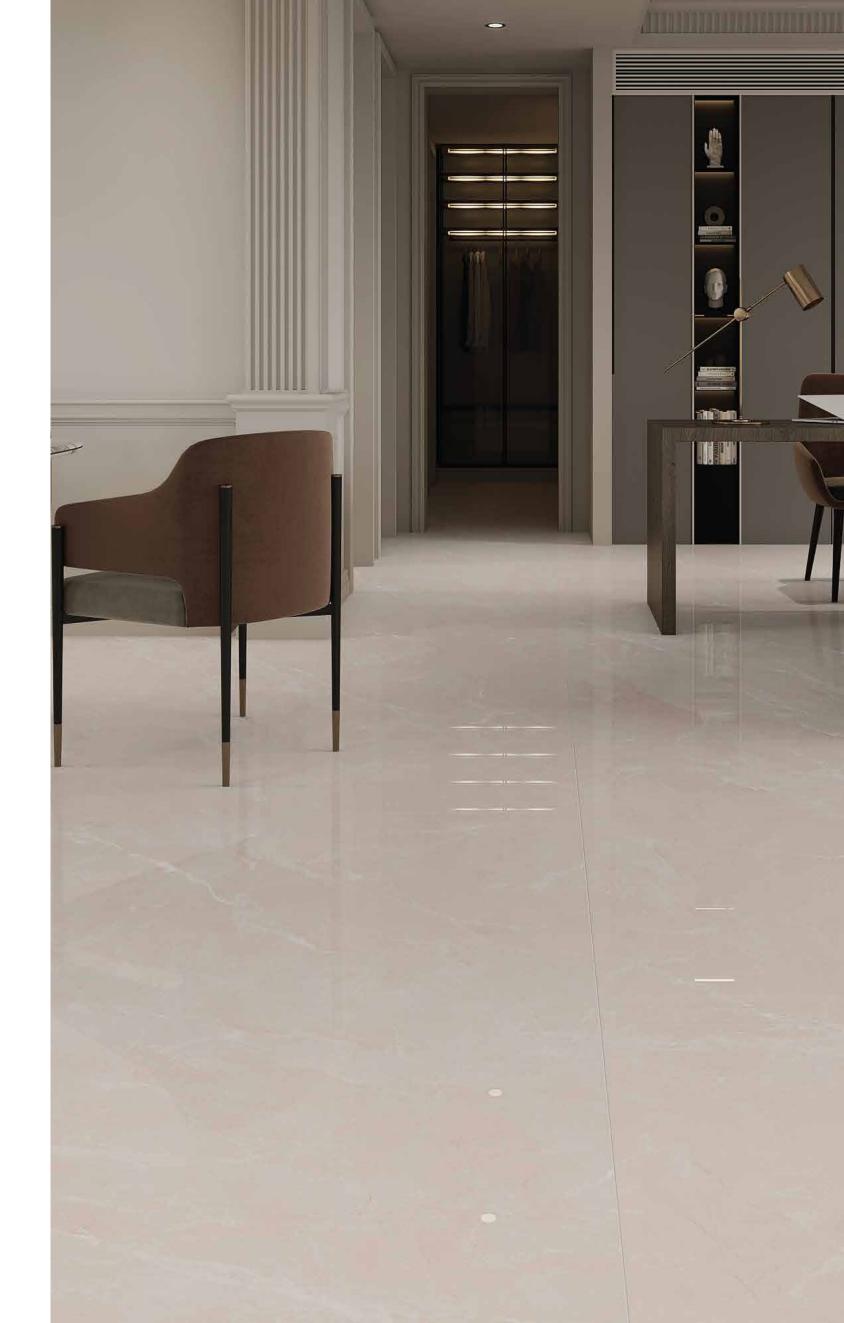

ARE YOU LOOKING FOR A MARBLE FLOOR

120x180cm, Super White Surface, 9mm Thickness

120x180cm, Super White Surface, 9mm Thickness

120x180cm, Super White Surface, 9mm Thickness

120x180cm, Gloosy Surface, 9mm Thickness

ARE YOU LOOKING FOR A MARBLE FLOOR

120x180cm, Glossy Surface, 9mm Thickness

| 120x<br>180cm     |
|-------------------|
| polish<br>surface |
| random<br>design  |

120x180cm, Glossy Surface, 9mm Thickness

| 120x<br>180cm     |
|-------------------|
| polish<br>surface |
| random<br>design  |

ARE YOU LOOKING FOR A MARBLE FLOOR

120x180cm, Glossy Surface, 9mm Thickness

| 120x<br>180cm     |
|-------------------|
| polish<br>surface |
| random<br>design  |
| 9mm<br>thickness  |