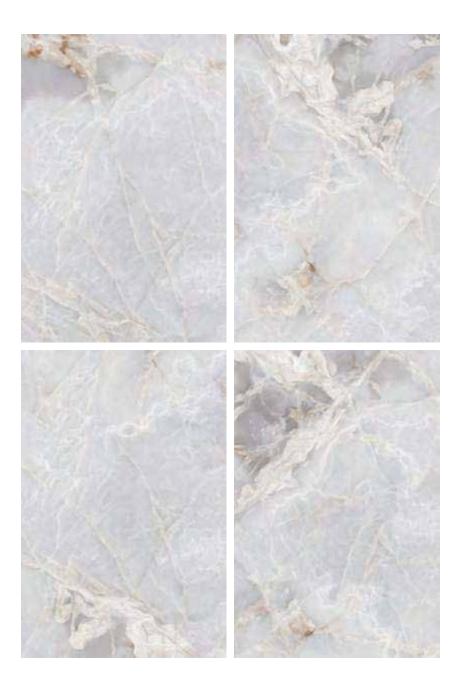

120x180cm, Glossy Surface, 9mm Thickness

Each tile can be seen as a canvas where the artist has painted their vision, creating a visual narrative that is both unique and authentic.

| 120x<br>180cm     |
|-------------------|
| polish<br>surface |
| random<br>design  |

### 120x180cm, DG Matt Surface, 9mm Thickness

Each tile can be seen as a canvas where the artist has painted their vision, creating a visual narrative that is both unique and authentic.

| 120x<br>180cm      |
|--------------------|
| dg matt<br>surface |
| random<br>design   |
| 9mm<br>thickness   |

| 120x<br>180cm      |
|--------------------|
| dg matt<br>surface |
| random<br>design   |

120x180cm, DG Matt Surface, 9mm Thickness

Each tile can be seen as a canvas where the artist has painted their vision, creating a visual narrative that is both unique and authentic.