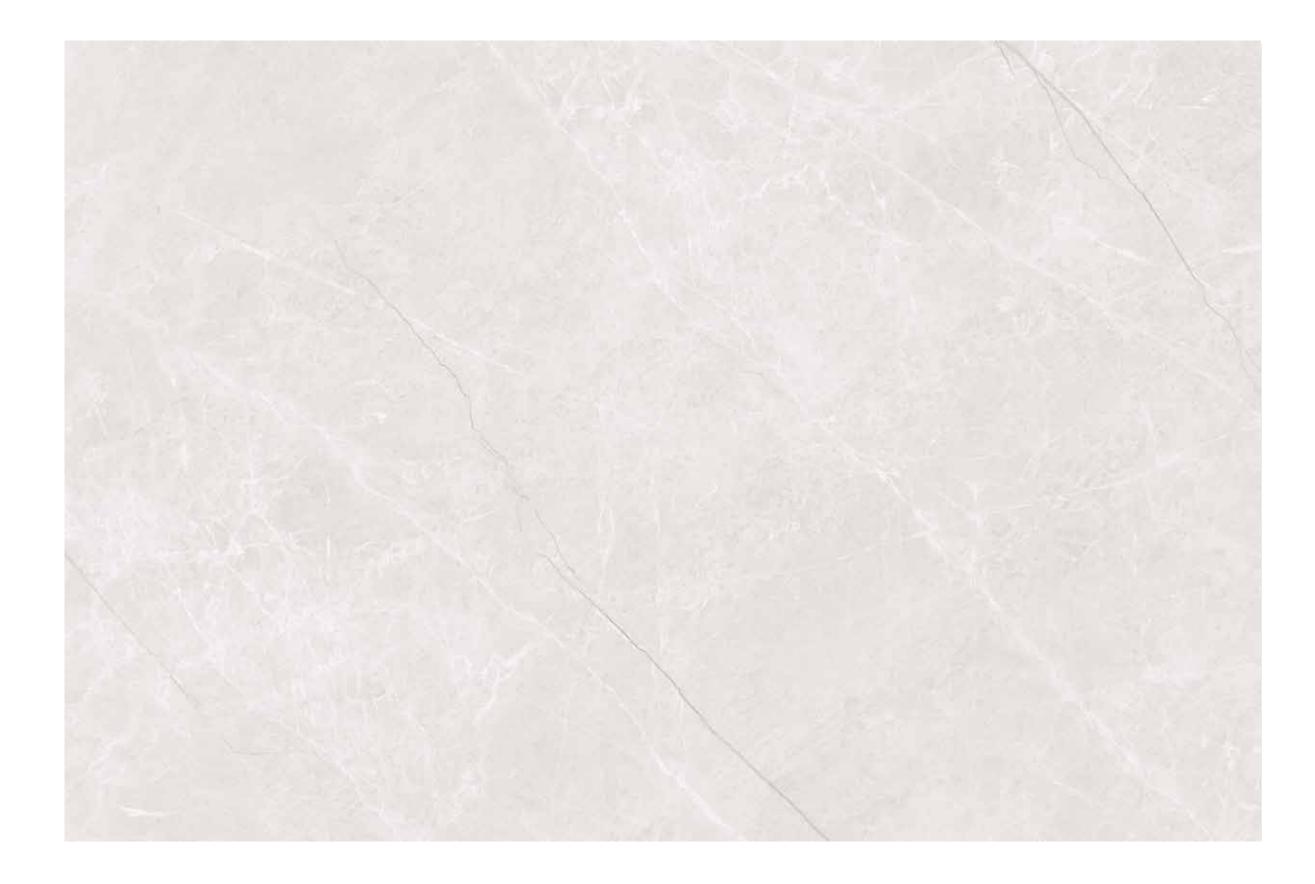

120x180cm, Glossy Surface, 9mm Thickness

Each tile can be seen as a canvas where the artist has painted their vision, creating a visual narrative that is both unique and authentic.

| 120x<br>180cm     |
|-------------------|
| polish<br>surface |
| random<br>design  |

### 120x180cm, DG Matt Surface, 9mm Thickness

Each tile can be seen as a canvas where the artist has painted their vision, creating a visual narrative that is both unique and authentic.

| 120x<br>180cm      |
|--------------------|
| dg matt<br>surface |
| random<br>design   |
| 9mm<br>thickness   |

| 120x<br>180cm      |
|--------------------|
| dg matt<br>surface |
| random<br>design   |

120x180cm, DG Matt Surface, 9mm Thickness

Each tile can be seen as a canvas where the artist has painted their vision, creating a visual narrative that is both unique and authentic.