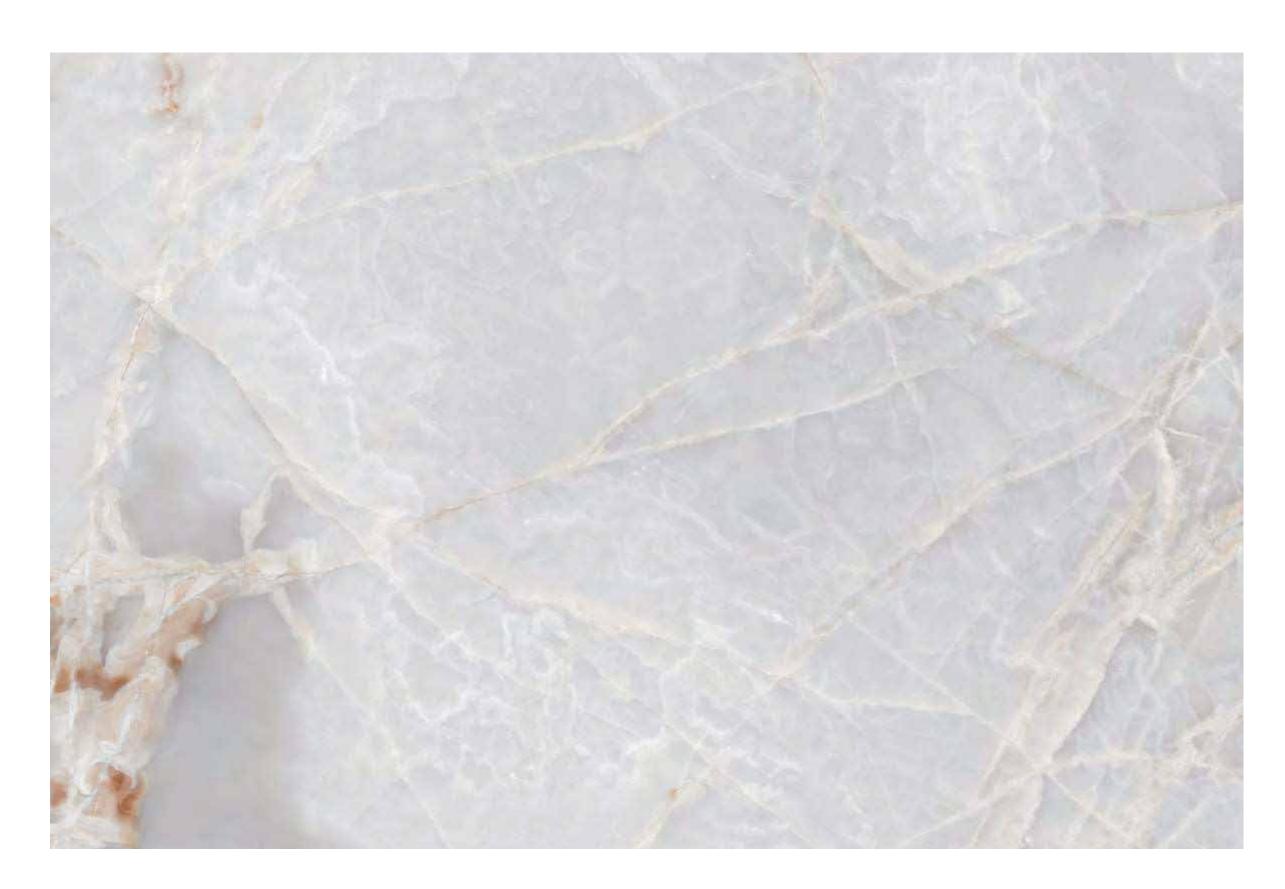

120x180cm, Glossy Surface, 9mm Thickness

Each tile can be seen as a canvas where the artist has painted their vision, creating a visual narrative that is both unique and authentic.

| 120x<br>180cm     |
|-------------------|
| polish<br>surface |
| random<br>design  |

### 120x180cm, DG Matt Surface, 9mm Thickness

Each tile can be seen as a canvas where the artist has painted their vision, creating a visual narrative that is both unique and authentic.

| 120x<br>180cm      |
|--------------------|
| dg matt<br>surface |
| random<br>design   |
| 9mm<br>thickness   |

| 120x<br>180cm      |
|--------------------|
| dg matt<br>surface |
| random<br>design   |

120x180cm, DG Matt Surface, 9mm Thickness

Each tile can be seen as a canvas where the artist has painted their vision, creating a visual narrative that is both unique and authentic.