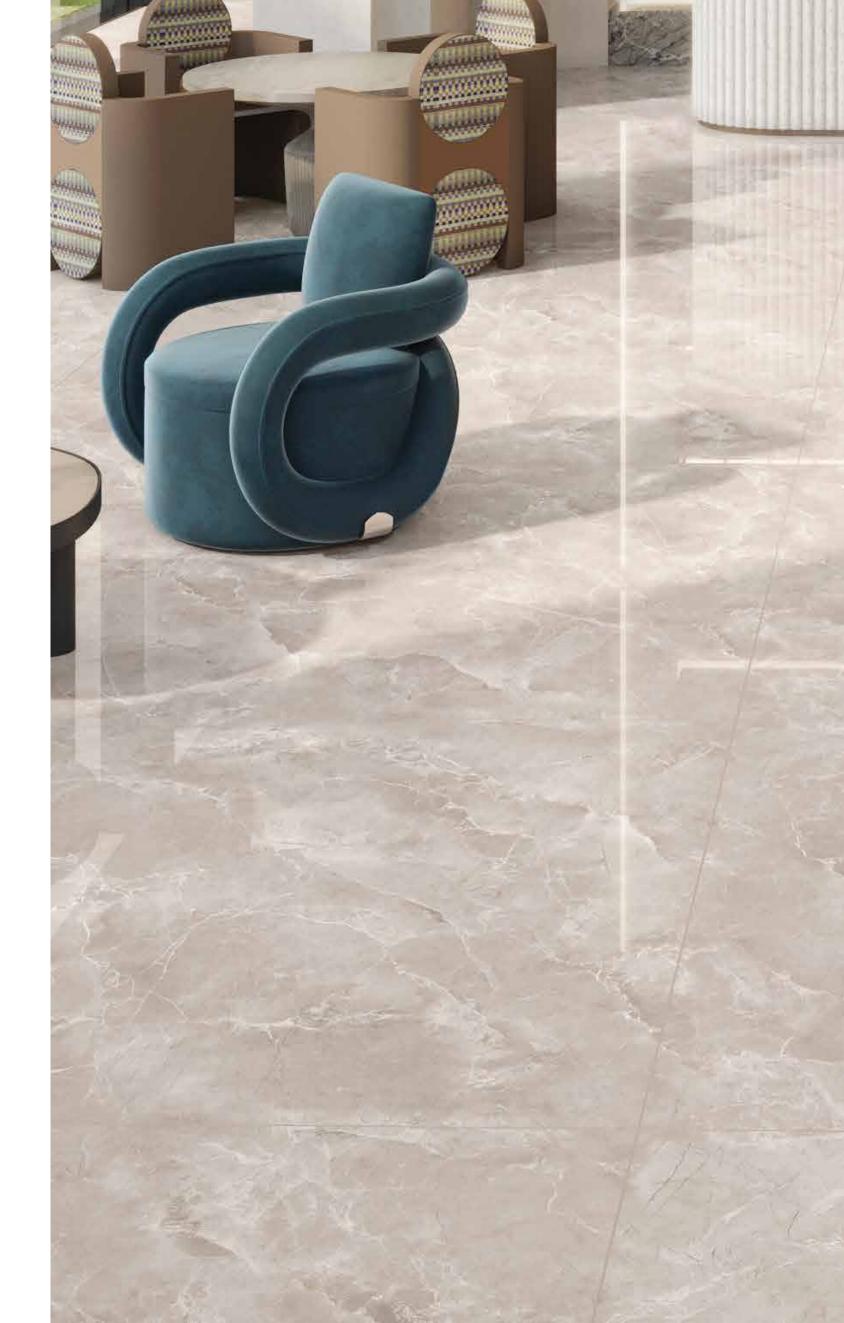

120x180cm, Glossy Surface, 9mm Thickness

120x180cm, DG Matt Surface, 9mm Thickness

| 120x<br>180cm      |
|--------------------|
| dg matt<br>surface |
| random<br>design   |
| 9mm<br>thickness   |

### 120x180cm, DG Matt Surface, 9mm Thickness

Each tile can be seen as a canvas where the artist has painted their vision, creating a visual narrative that is both unique and authentic.

| 120x<br>180cm      |
|--------------------|
| dg matt<br>surface |
| random<br>design   |
| 9mm<br>thickness   |