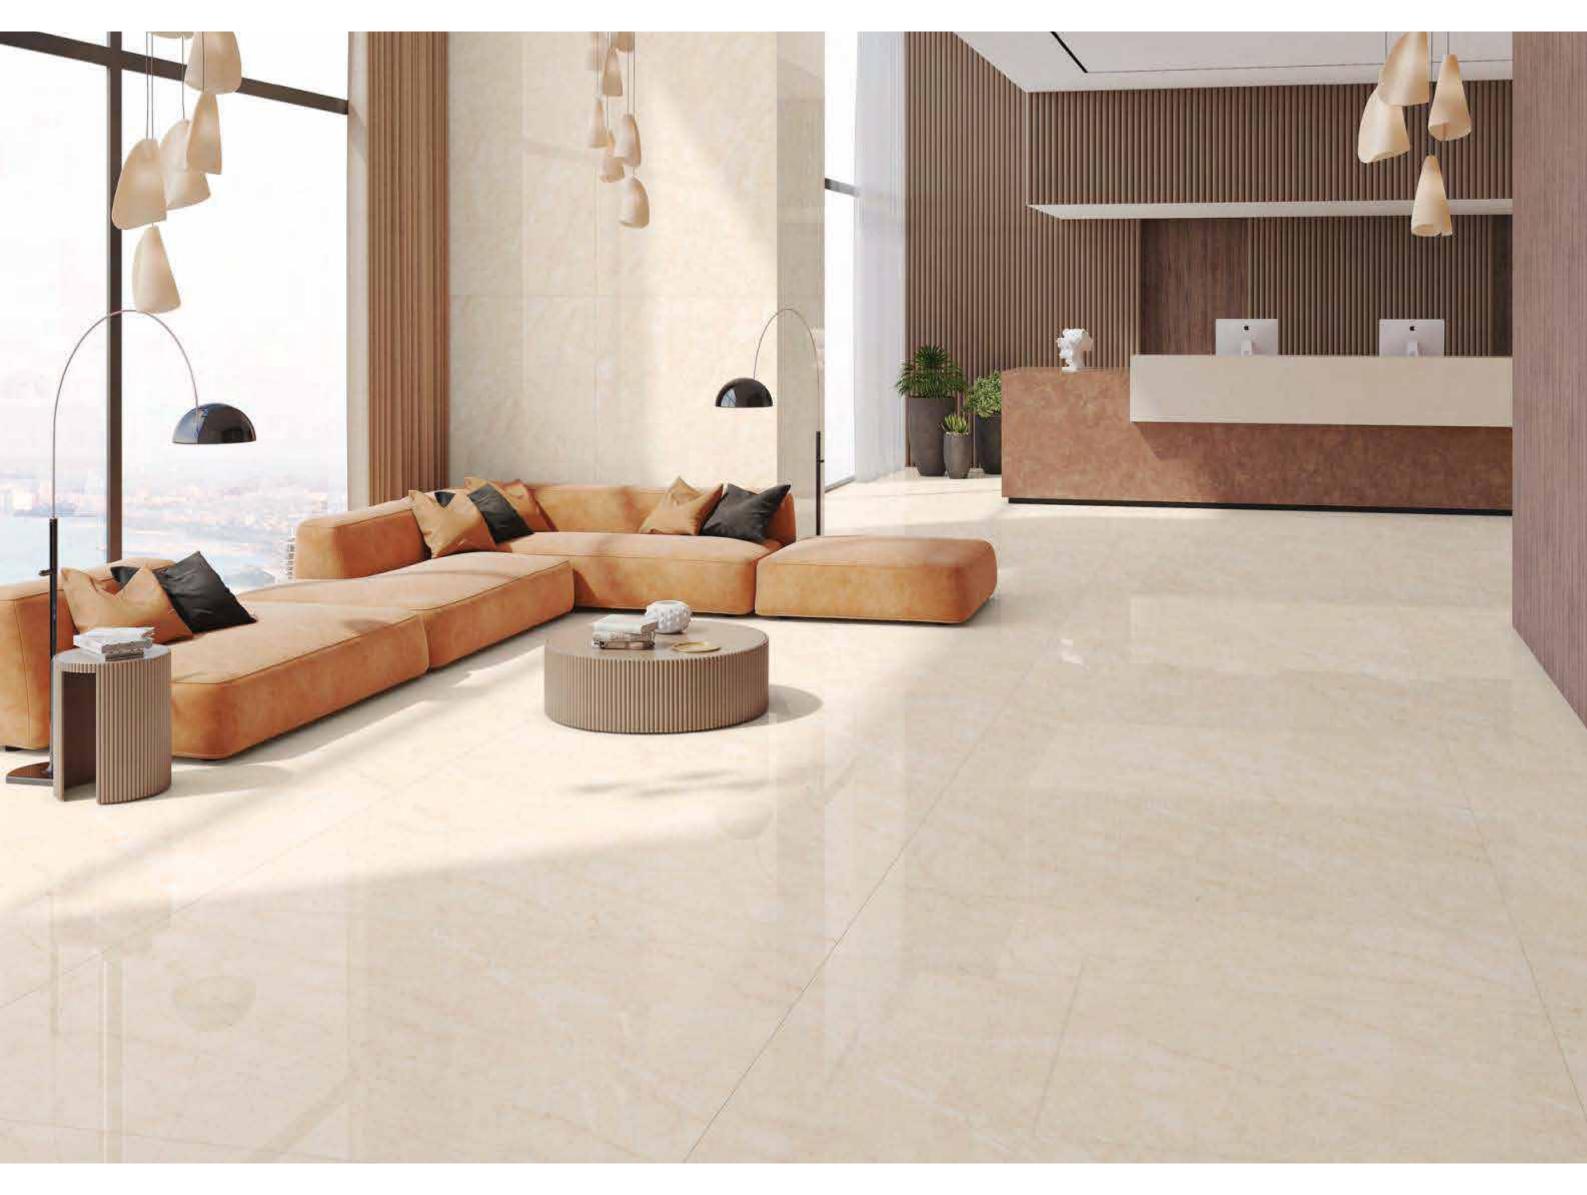

ARE YOU LOOKING FOR A MARBLE FLOOR

120x180cm, Super White Surface, 9mm Thickness

120x180cm, Super White Surface, 9mm Thickness

120x180cm, Super White Surface, 9mm Thickness

120x180cm, Gloosy Surface, 9mm Thickness

ARE YOU LOOKING FOR A MARBLE FLOOR

120x180cm, Glossy Surface, 9mm Thickness

| 120x<br>180cm     |
|-------------------|
| polish<br>surface |
| random<br>design  |

120x180cm, Glossy Surface, 9mm Thickness

| 120x<br>180cm     |
|-------------------|
| polish<br>surface |
| random<br>design  |

ARE YOU LOOKING FOR A MARBLE FLOOR

120x180cm, Glossy Surface, 9mm Thickness

| 120x<br>180cm     |
|-------------------|
| polish<br>surface |
| random<br>design  |
| 9mm<br>thickness  |