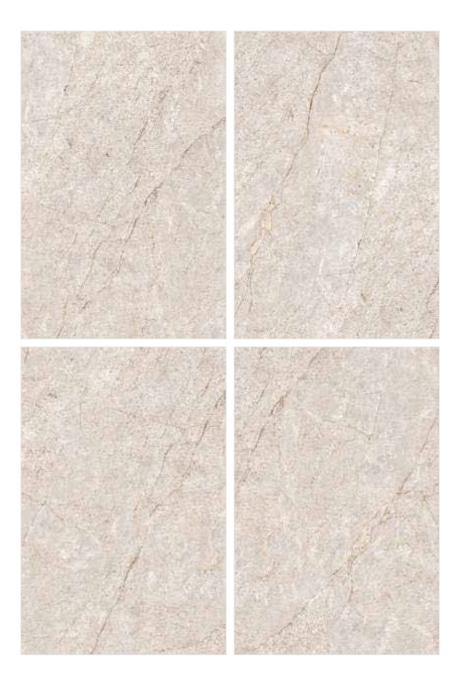

120x180cm, Glossy Surface, 9mm Thickness

Each tile can be seen as a canvas where the artist has painted their vision, creating a visual narrative that is both unique and authentic.

| 120x<br>180cm     |
|-------------------|
| polish<br>surface |
| random<br>design  |

### 120x180cm, DG Matt Surface, 9mm Thickness

Each tile can be seen as a canvas where the artist has painted their vision, creating a visual narrative that is both unique and authentic.

| 120x<br>180cm      |
|--------------------|
| dg matt<br>surface |
| random<br>design   |
| 9mm<br>thickness   |

| 120x<br>180cm      |
|--------------------|
| dg matt<br>surface |
| random<br>design   |

120x180cm, DG Matt Surface, 9mm Thickness

Each tile can be seen as a canvas where the artist has painted their vision, creating a visual narrative that is both unique and authentic.