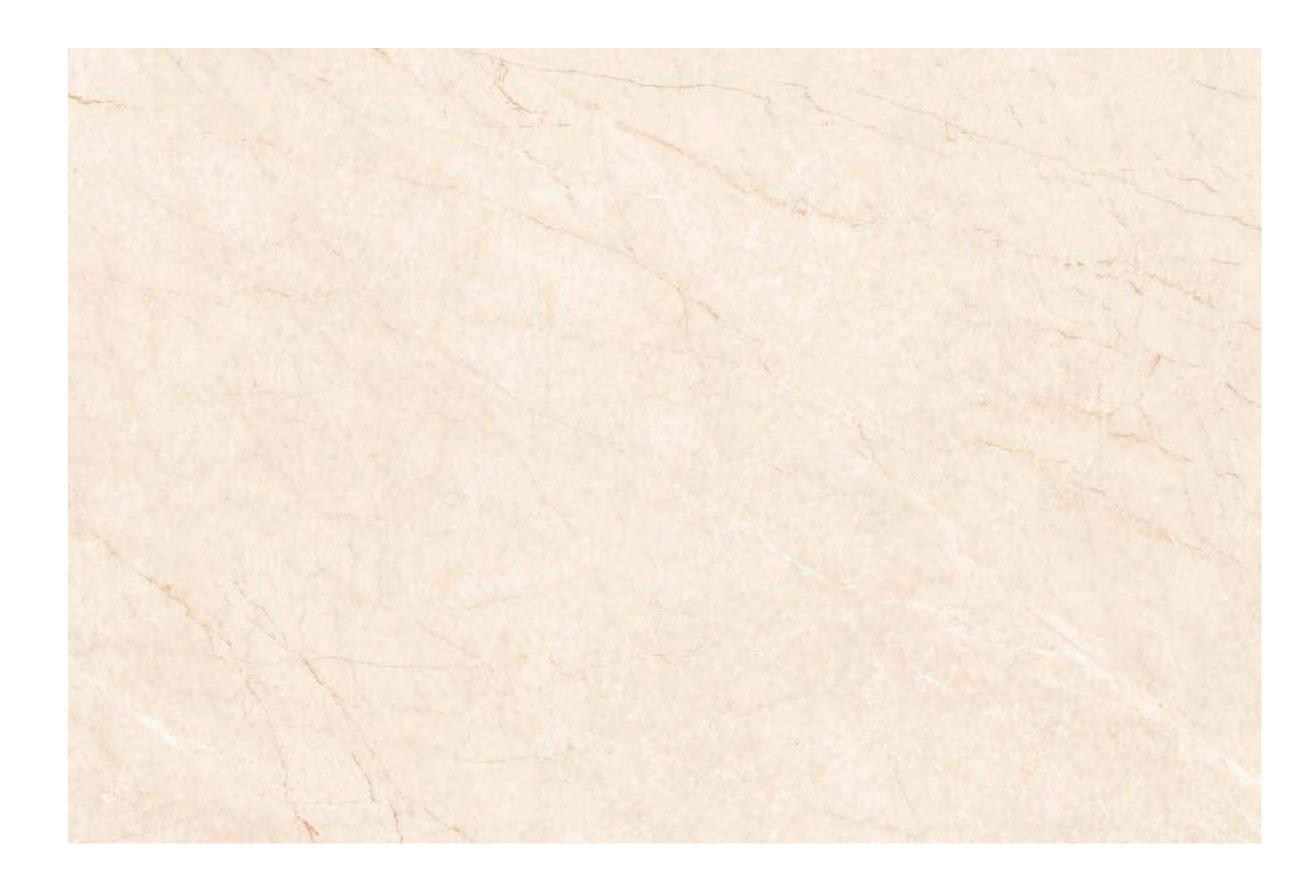

120x180cm, Glossy Surface, 9mm Thickness

120x180cm, DG Matt Surface, 9mm Thickness

| 120x<br>180cm      |
|--------------------|
| dg matt<br>surface |
| random<br>design   |
| 9mm<br>thickness   |

### 120x180cm, DG Matt Surface, 9mm Thickness

Each tile can be seen as a canvas where the artist has painted their vision, creating a visual narrative that is both unique and authentic.

| 120x<br>180cm      |
|--------------------|
| dg matt<br>surface |
| random<br>design   |
| 9mm<br>thickness   |

#### 120x180cm, DG Matt Surface, 9mm Thickness

| 120x<br>180cm      |
|--------------------|
| dg matt<br>surface |
| random<br>design   |
| 9mm<br>thickness   |

ARE YOU LOOKING FOR A MARBLE FLOOR

120x180cm, DG Matt Surface, 9mm Thickness

| 120x<br>180cm      |
|--------------------|
| dg matt<br>surface |
| random<br>design   |

120x180cm, DG Matt Surface, 9mm Thickness

Each tile can be seen as a canvas where the artist has painted their vision, creating a visual narrative that is both unique and authentic.