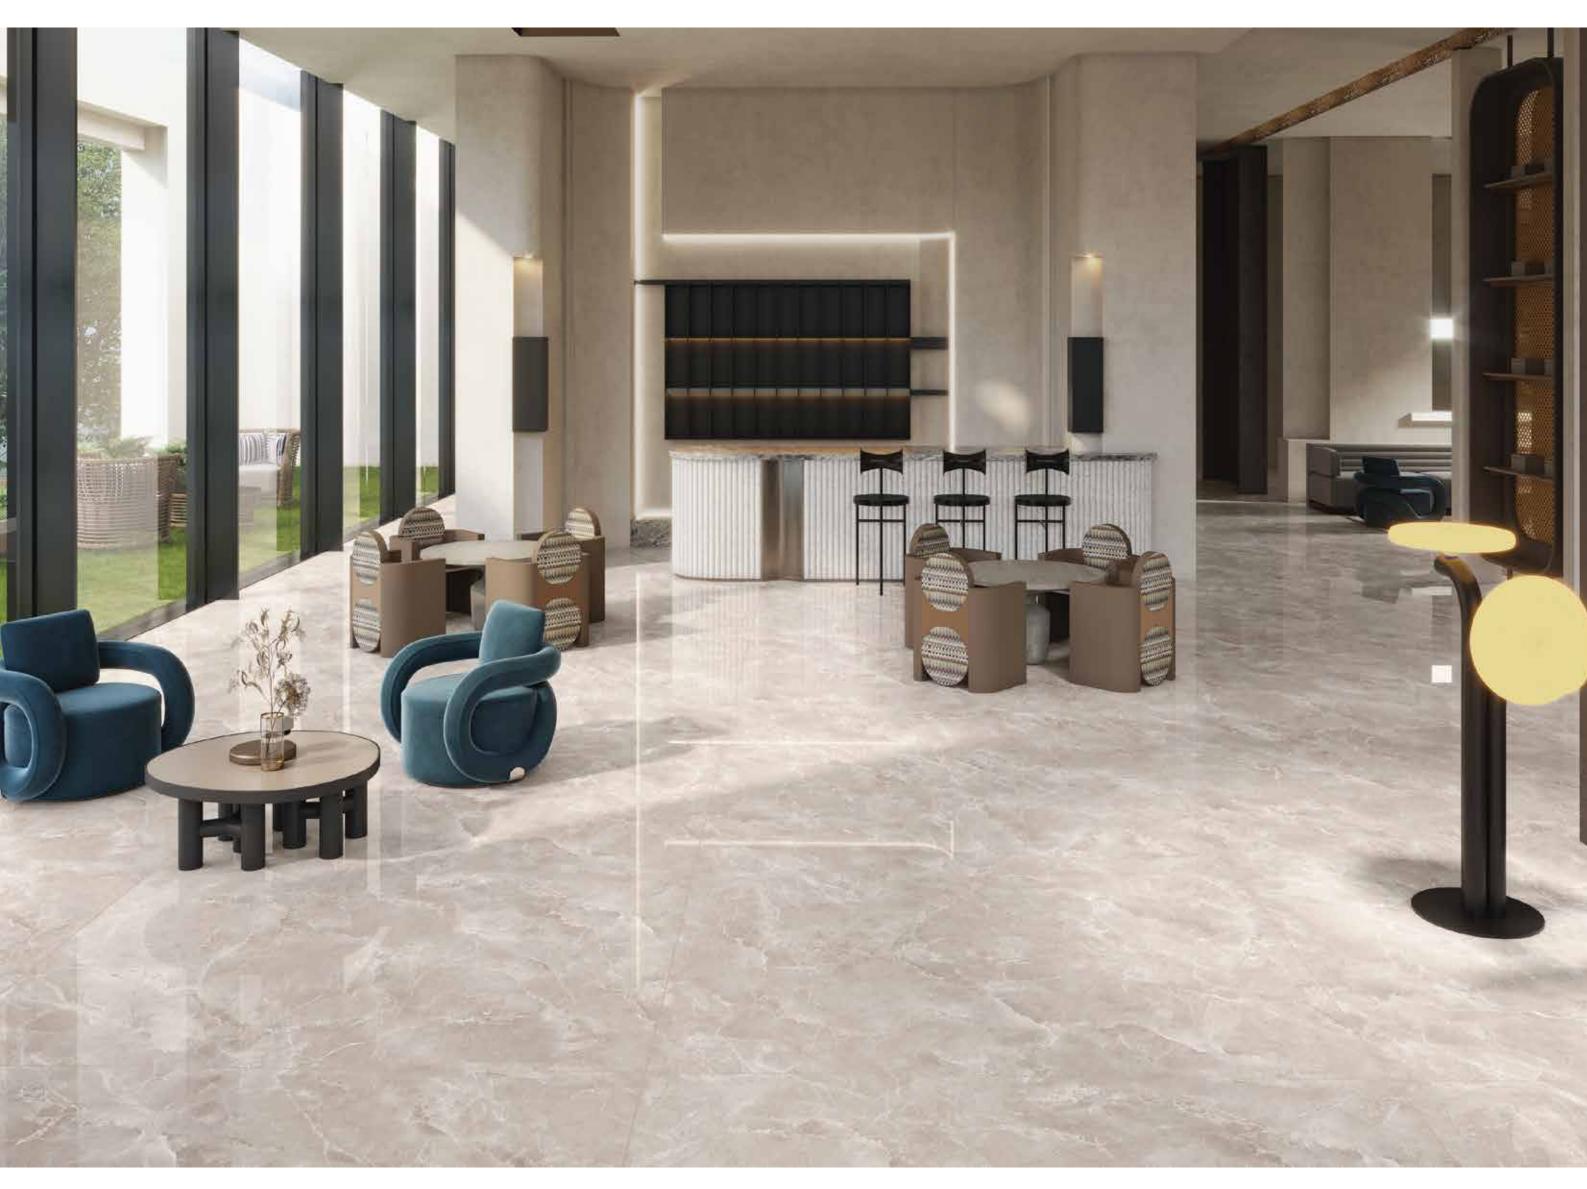

#### 120x180cm, DG Matt Surface, 9mm Thickness

| 120x<br>180cm      |
|--------------------|
| dg matt<br>surface |
| random<br>design   |
| 9mm<br>thickness   |

ARE YOU LOOKING FOR A MARBLE FLOOR

120x180cm, DG Matt Surface, 9mm Thickness

| 120x<br>180cm      |
|--------------------|
| dg matt<br>surface |
| random<br>design   |

120x180cm, DG Matt Surface, 9mm Thickness

Each tile can be seen as a canvas where the artist has painted their vision, creating a visual narrative that is both unique and authentic.