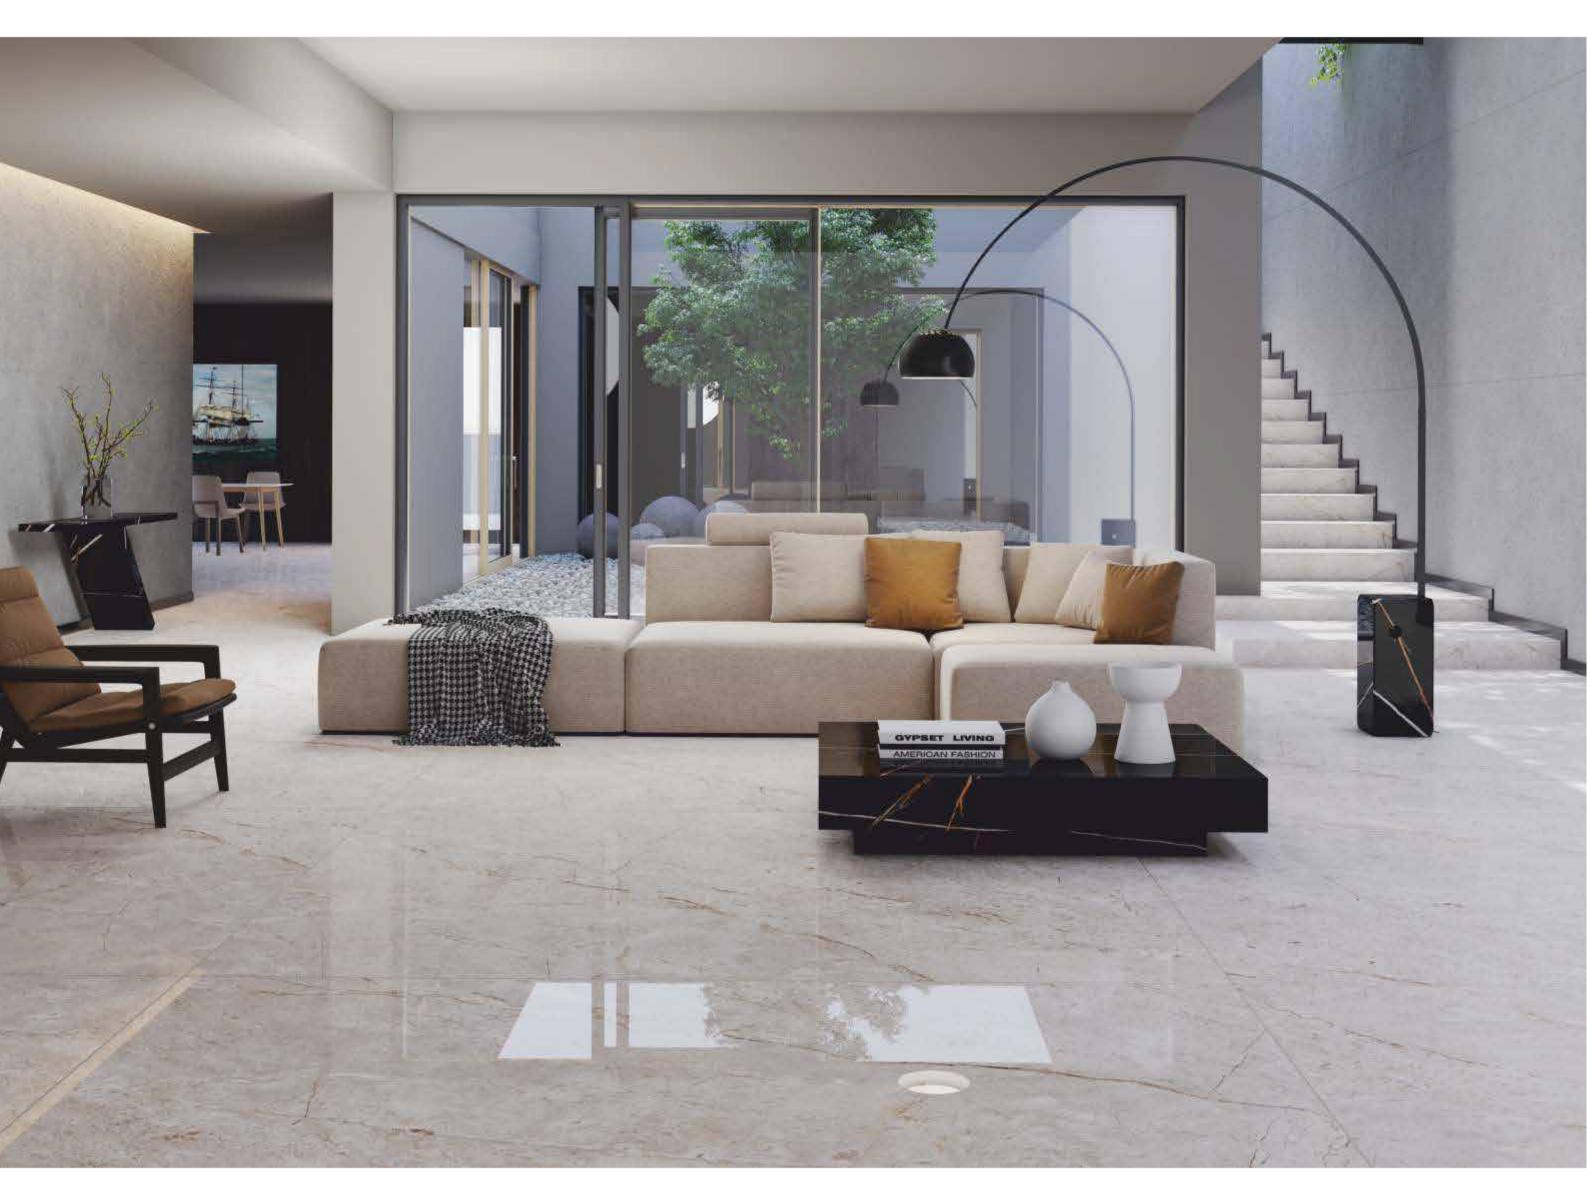

ARE YOU LOOKING FOR A MARBLE FLOOR

120x180cm, Glossy Surface, 9mm Thickness

| 120x<br>180cm     |
|-------------------|
| polish<br>surface |
| random<br>design  |

120x180cm, Glossy Surface, 9mm Thickness

| 120x<br>180cm     |
|-------------------|
| polish<br>surface |
| random<br>design  |

ARE YOU LOOKING FOR A MARBLE FLOOR

120x180cm, Glossy Surface, 9mm Thickness

| 120x<br>180cm     |
|-------------------|
| polish<br>surface |
| random<br>design  |
| 9mm<br>thickness  |