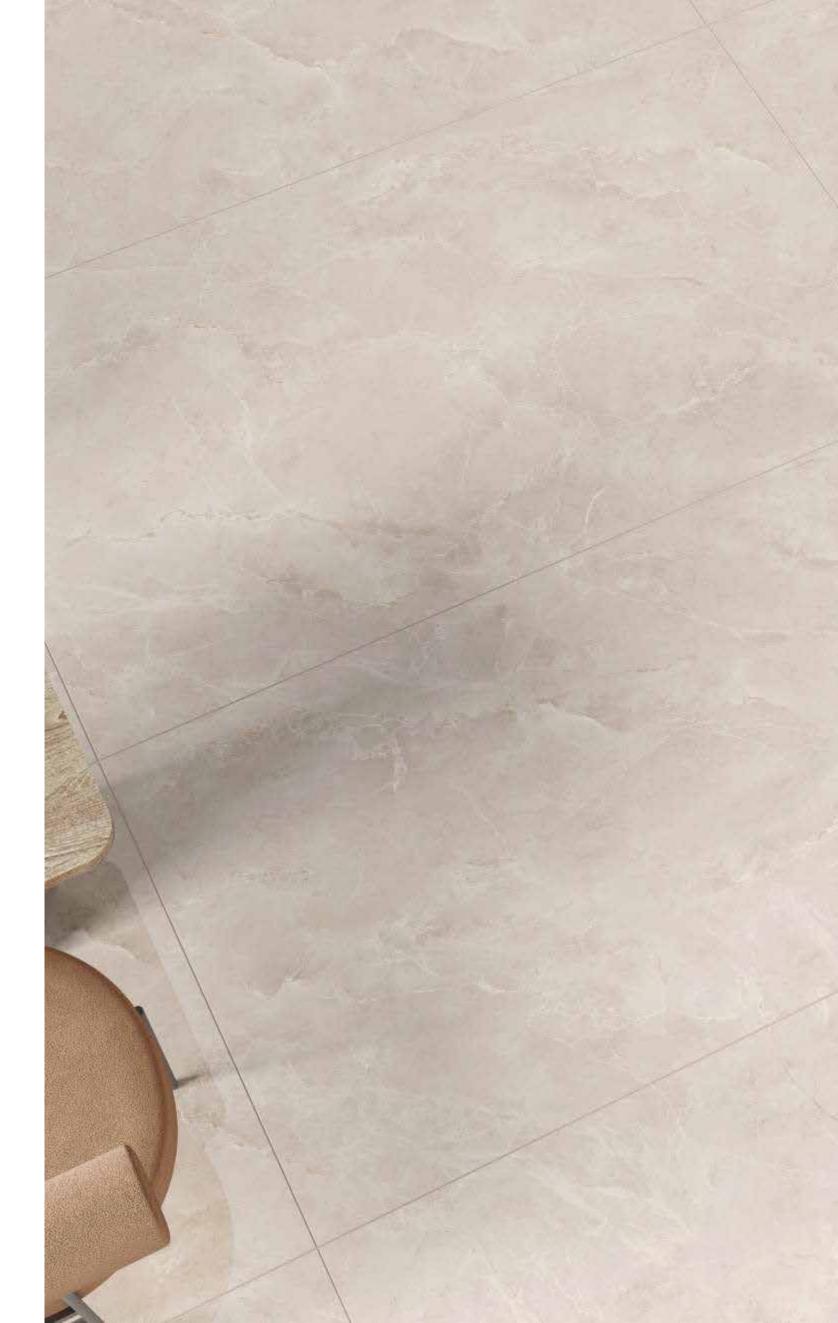

120x180cm, Glossy Surface, 9mm Thickness

120x180cm, DG Matt Surface, 9mm Thickness

| 120x<br>180cm      |
|--------------------|
| dg matt<br>surface |
| random<br>design   |
| 9mm<br>thickness   |

### 120x180cm, DG Matt Surface, 9mm Thickness

Each tile can be seen as a canvas where the artist has painted their vision, creating a visual narrative that is both unique and authentic.

| 120x<br>180cm      |
|--------------------|
| dg matt<br>surface |
| random<br>design   |
| 9mm<br>thickness   |