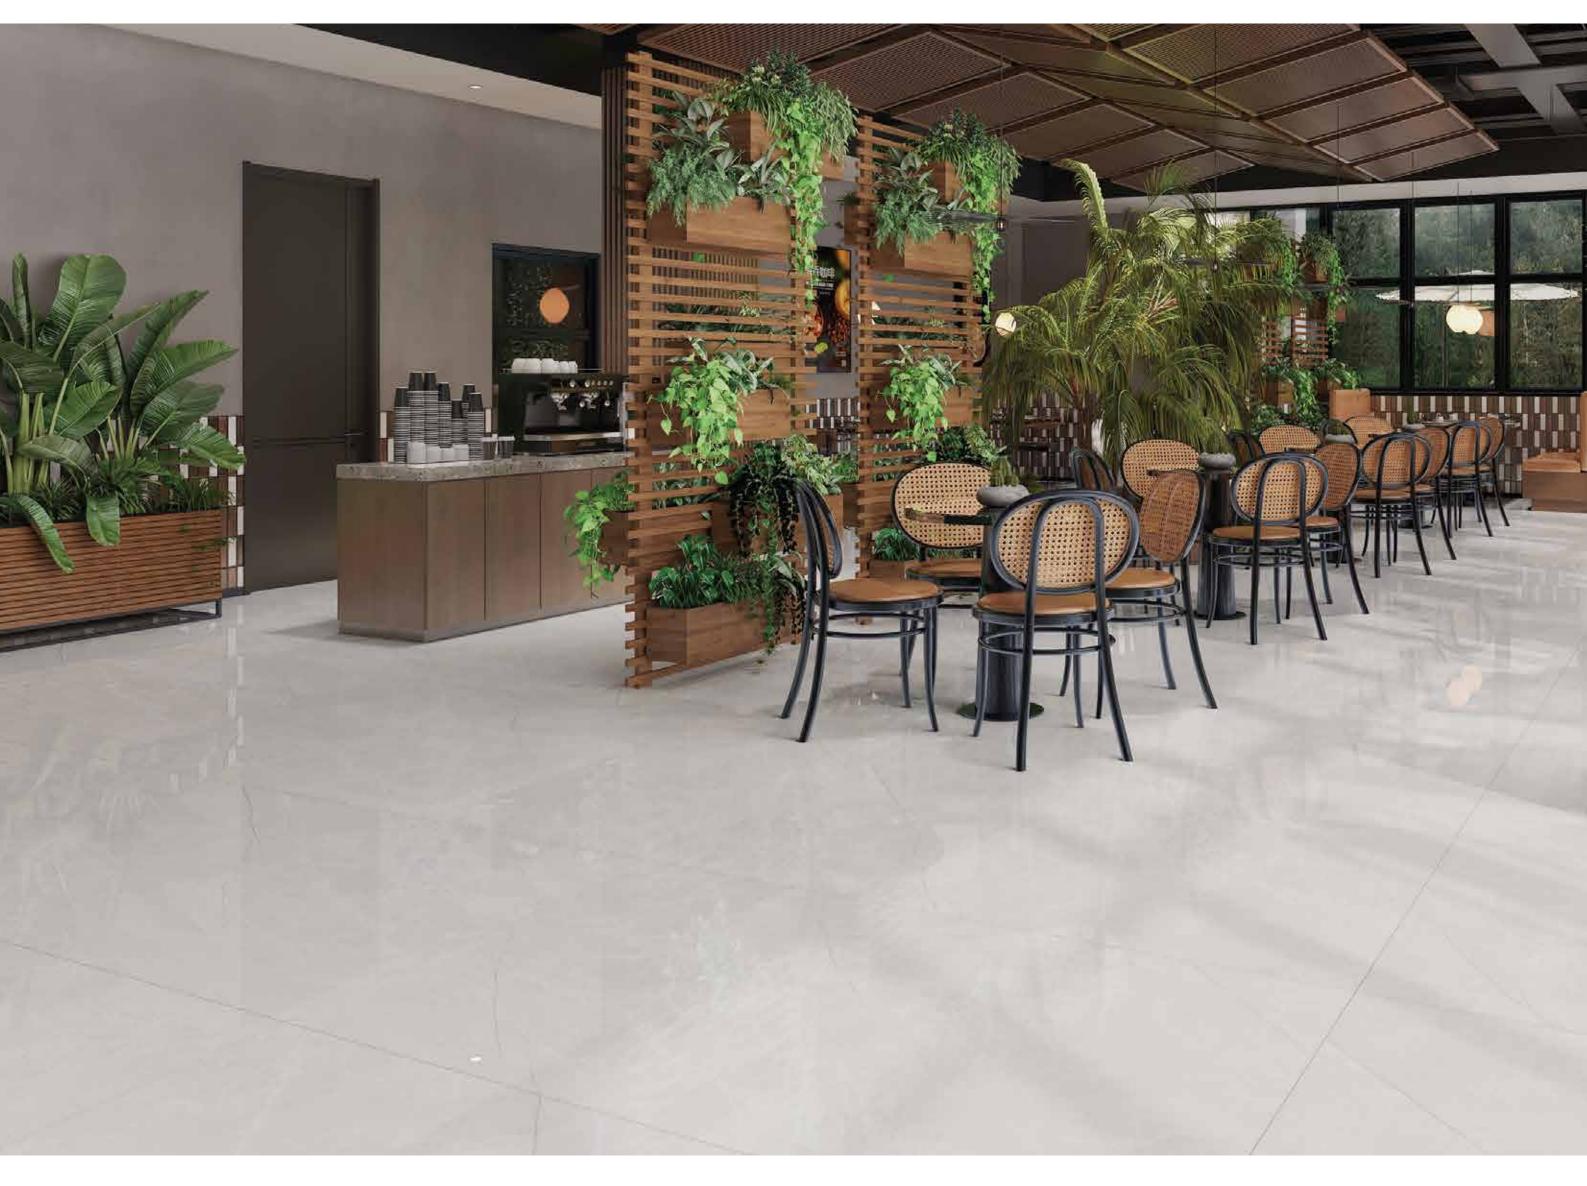

ARE YOU LOOKING FOR A MARBLE FLOOR

120x180cm, Super White Surface, 9mm Thickness

120x180cm, Super White Surface, 9mm Thickness

120x180cm, Super White Surface, 9mm Thickness

120x180cm, Gloosy Surface, 9mm Thickness

120x180cm, Glossy Surface, 9mm Thickness

Each tile can be seen as a canvas where the artist has painted their vision, creating a visual narrative that is both unique and authentic.

| 120x<br>180cm     |
|-------------------|
| polish<br>surface |
| random<br>design  |

ARE YOU LOOKING FOR A MARBLE FLOOR

120x180cm, Glossy Surface, 9mm Thickness

| 120x<br>180cm     |
|-------------------|
| polish<br>surface |
| random<br>design  |

120x180cm, Glossy Surface, 9mm Thickness