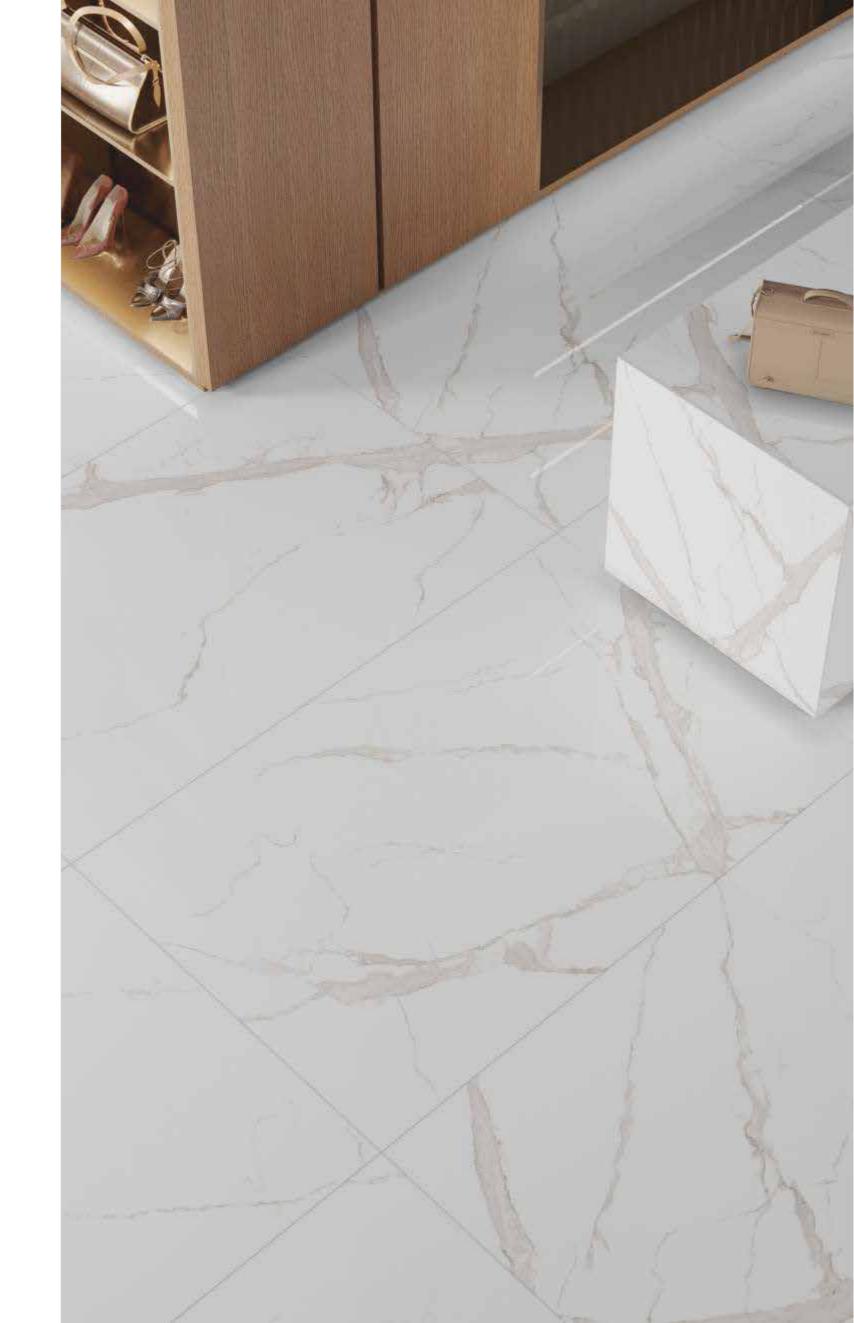

120x180cm, Glossy Surface, 9mm Thickness

Each tile can be seen as a canvas where the artist has painted their vision, creating a visual narrative that is both unique and authentic.

| 120x<br>180cm     |
|-------------------|
| polish<br>surface |
| random<br>design  |

ARE YOU LOOKING FOR A MARBLE FLOOR

120x180cm, Glossy Surface, 9mm Thickness

| 120x<br>180cm     |
|-------------------|
| polish<br>surface |
| random<br>design  |

120x180cm, Glossy Surface, 9mm Thickness