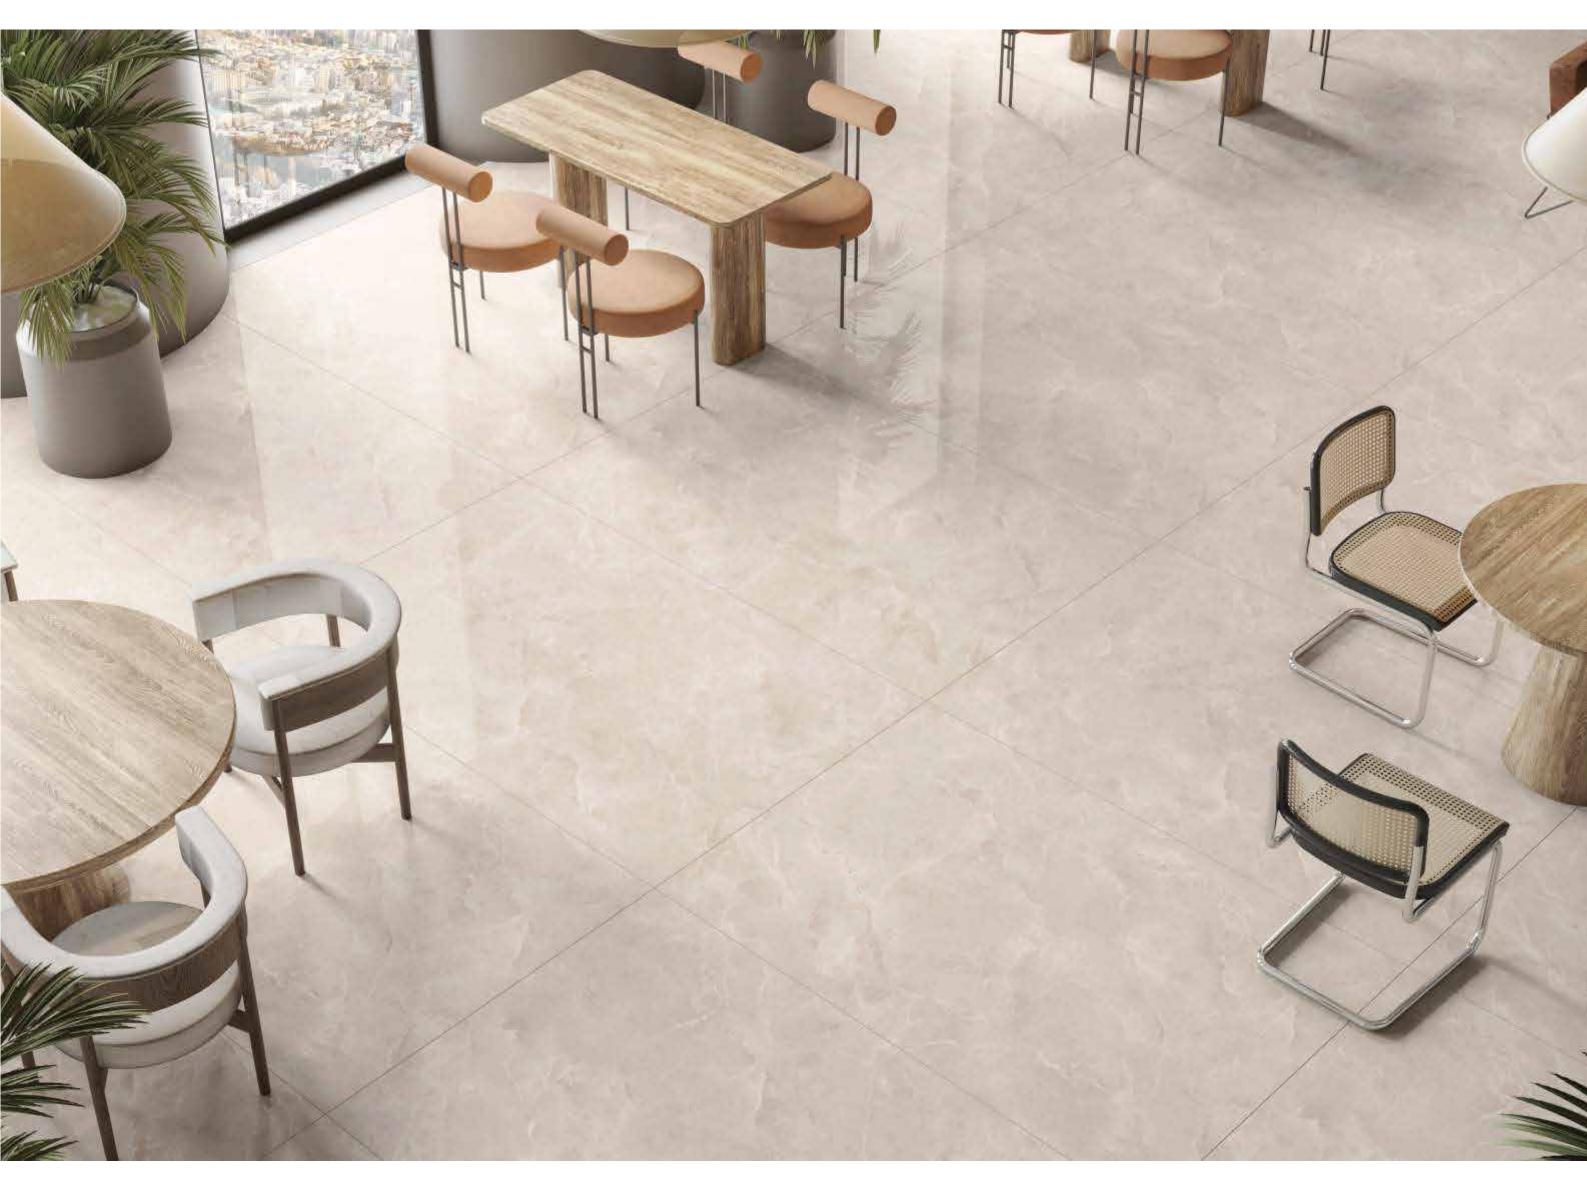

120x180cm, Glossy Surface, 9mm Thickness

120x180cm, DG Matt Surface, 9mm Thickness

| 120x<br>180cm      |
|--------------------|
| dg matt<br>surface |
| random<br>design   |
| 9mm<br>thickness   |

### 120x180cm, DG Matt Surface, 9mm Thickness

Each tile can be seen as a canvas where the artist has painted their vision, creating a visual narrative that is both unique and authentic.

| 120x<br>180cm      |
|--------------------|
| dg matt<br>surface |
| random<br>design   |
| 9mm<br>thickness   |