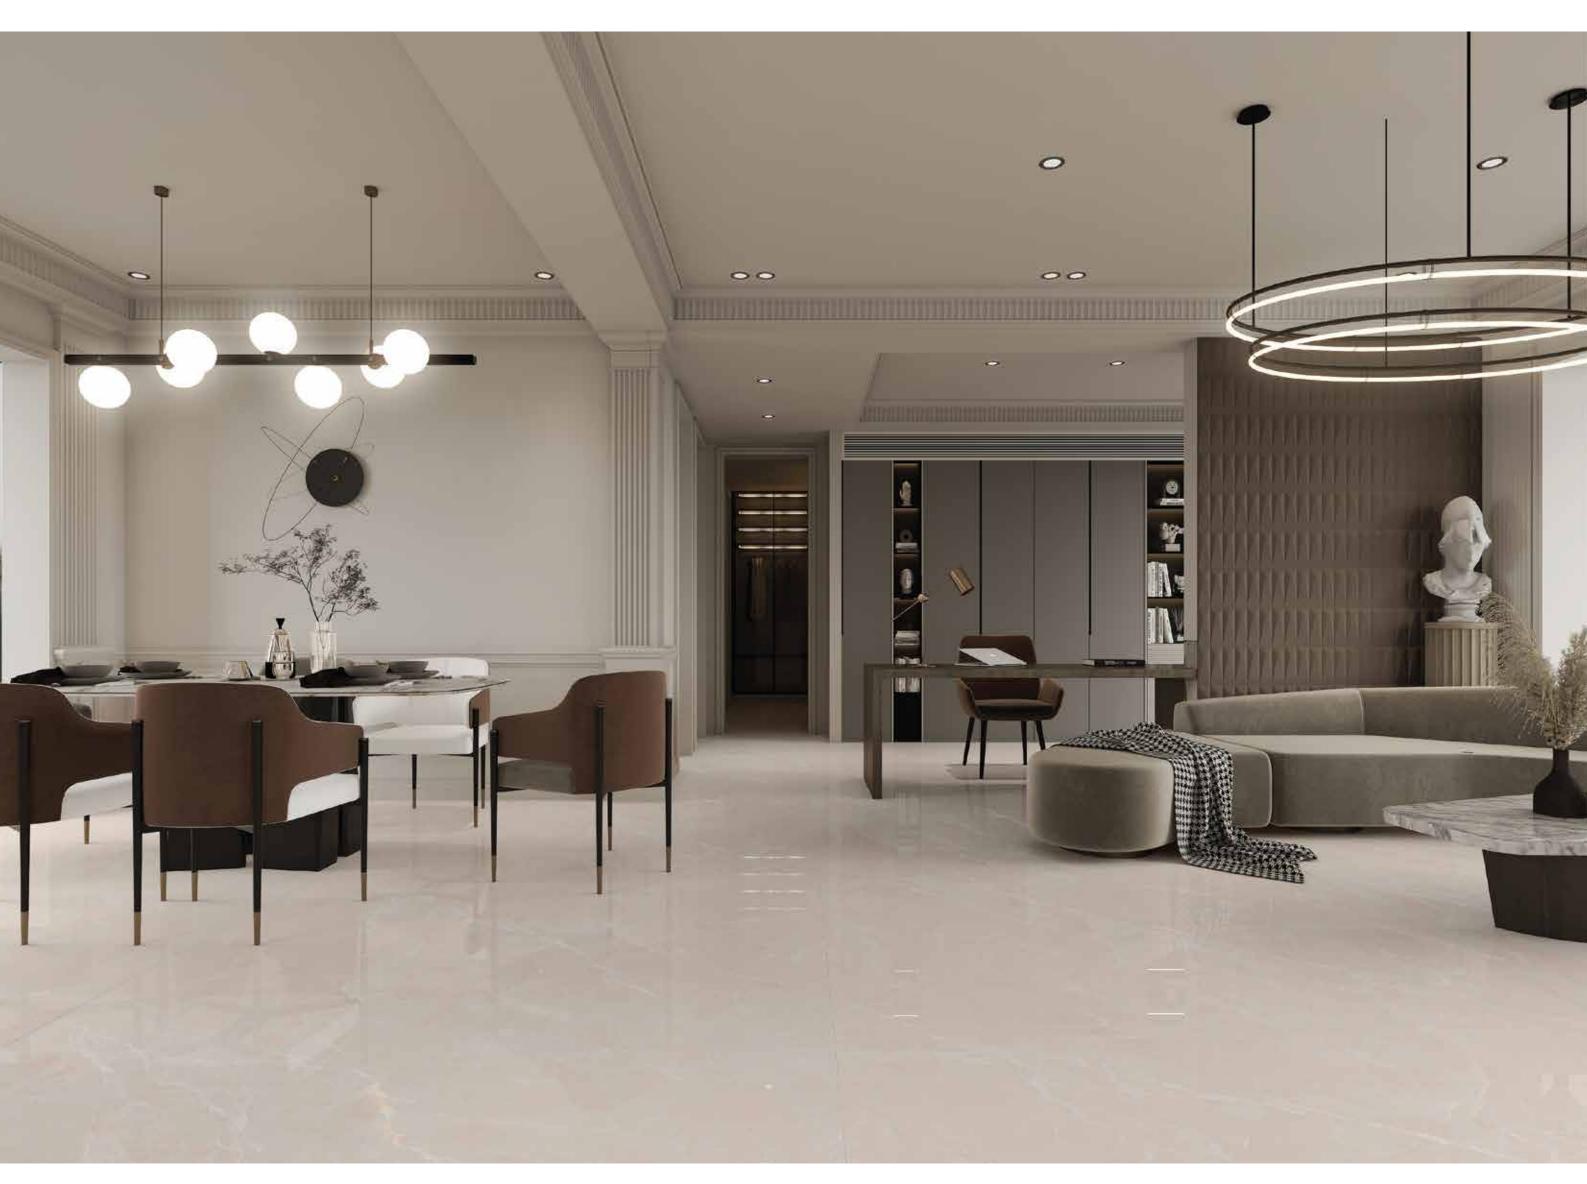

ARE YOU LOOKING FOR A MARBLE FLOOR

120x180cm, Super White Surface, 9mm Thickness

120x180cm, Super White Surface, 9mm Thickness

120x180cm, Super White Surface, 9mm Thickness

120x180cm, Gloosy Surface, 9mm Thickness

ARE YOU LOOKING FOR A MARBLE FLOOR

120x180cm, Glossy Surface, 9mm Thickness

| 120x<br>180cm     |
|-------------------|
| polish<br>surface |
| random<br>design  |

120x180cm, Glossy Surface, 9mm Thickness

| 120x<br>180cm     |
|-------------------|
| polish<br>surface |
| random<br>design  |

ARE YOU LOOKING FOR A MARBLE FLOOR

120x180cm, Glossy Surface, 9mm Thickness

| 120x<br>180cm     |
|-------------------|
| polish<br>surface |
| random<br>design  |
| 9mm<br>thickness  |