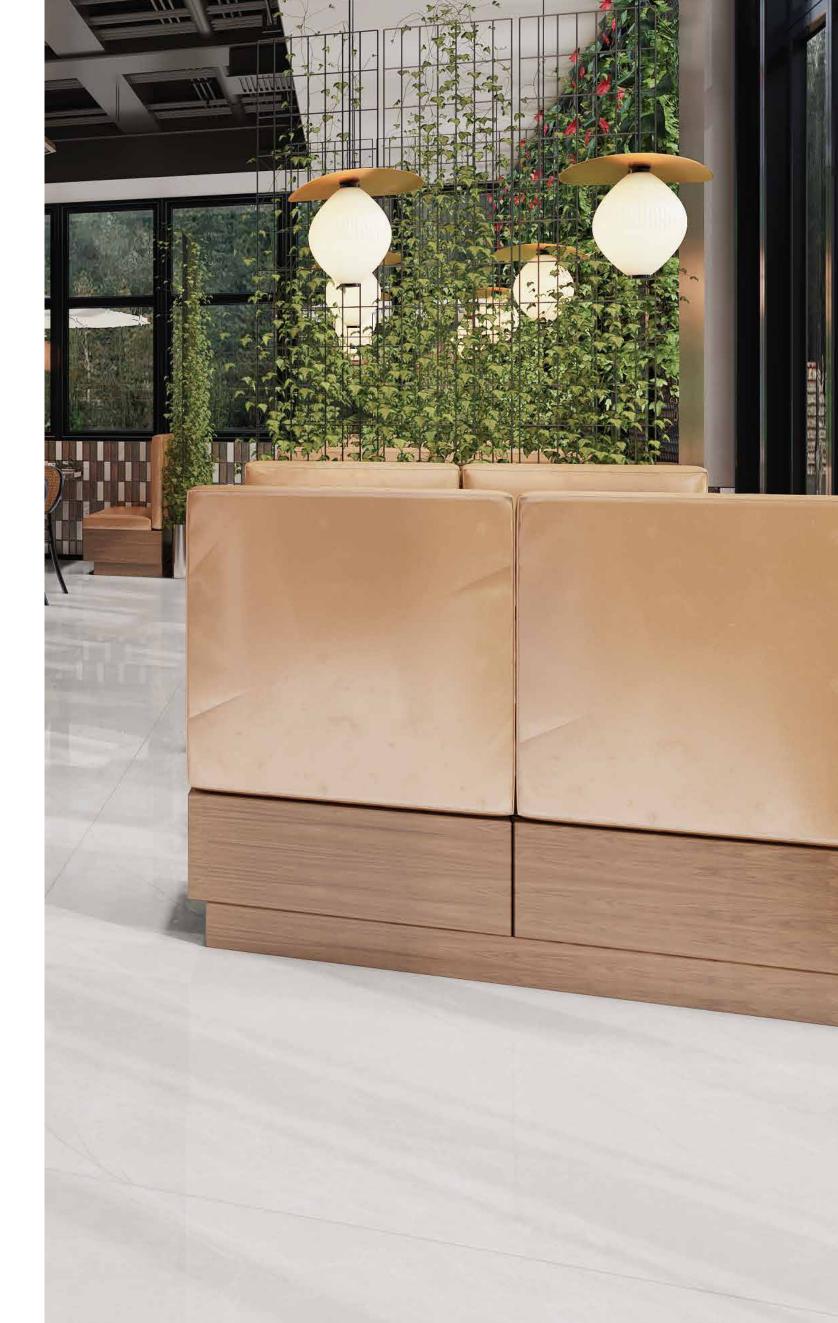

ARE YOU LOOKING FOR A MARBLE FLOOR

120x180cm, Super White Surface, 9mm Thickness

120x180cm, Super White Surface, 9mm Thickness

120x180cm, Super White Surface, 9mm Thickness

120x180cm, Gloosy Surface, 9mm Thickness

120x180cm, Glossy Surface, 9mm Thickness

Each tile can be seen as a canvas where the artist has painted their vision, creating a visual narrative that is both unique and authentic.

| 120x<br>180cm     |
|-------------------|
| polish<br>surface |
| random<br>design  |

ARE YOU LOOKING FOR A MARBLE FLOOR

120x180cm, Glossy Surface, 9mm Thickness

| 120x<br>180cm     |
|-------------------|
| polish<br>surface |
| random<br>design  |

120x180cm, Glossy Surface, 9mm Thickness