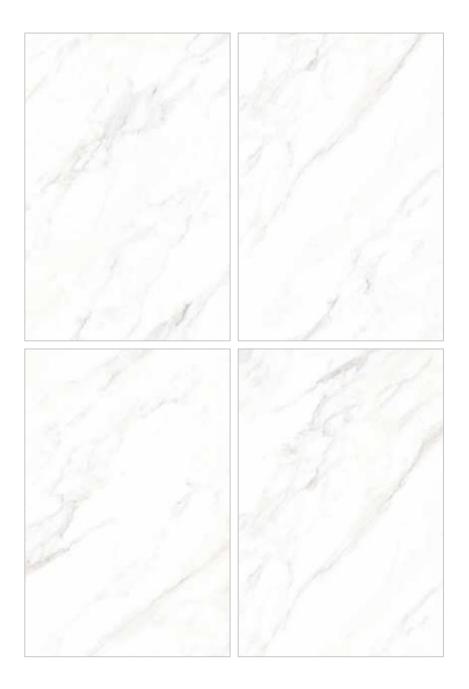

120x180cm, Glossy Surface, 9mm Thickness

Each tile can be seen as a canvas where the artist has painted their vision, creating a visual narrative that is both unique and authentic.

| 120x<br>180cm     |
|-------------------|
| polish<br>surface |
| random<br>design  |

ARE YOU LOOKING FOR A MARBLE FLOOR

120x180cm, Glossy Surface, 9mm Thickness

| 120x<br>180cm     |
|-------------------|
| polish<br>surface |
| random<br>design  |

120x180cm, Glossy Surface, 9mm Thickness

| 120x<br>180cm     |
|-------------------|
| polish<br>surface |
| random<br>design  |

ARE YOU LOOKING FOR A MARBLE FLOOR

120x180cm, Glossy Surface, 9mm Thickness

| 120x<br>180cm     |
|-------------------|
| polish<br>surface |
| random<br>design  |
| 9mm<br>thickness  |