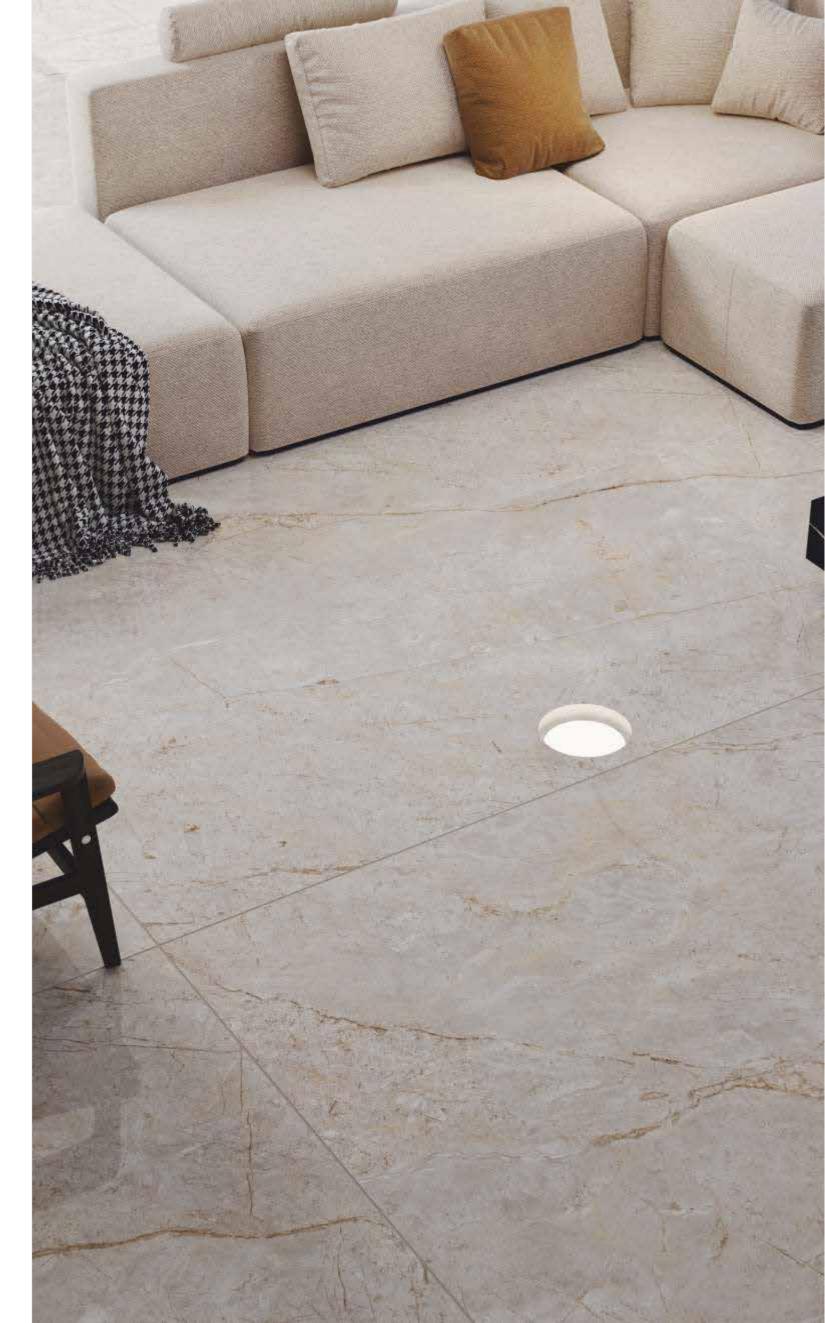

ARE YOU LOOKING FOR A MARBLE FLOOR

120x180cm, Super White Surface, 9mm Thickness

120x180cm, Super White Surface, 9mm Thickness

120x180cm, Super White Surface, 9mm Thickness

120x180cm, Gloosy Surface, 9mm Thickness

| 120x<br>180cm     |
|-------------------|
| polish<br>surface |
| random<br>design  |

120x180cm, Glossy Surface, 9mm Thickness

| 120x<br>180cm     |
|-------------------|
| polish<br>surface |
| random<br>design  |

120x180cm, Glossy Surface, 9mm Thickness

Each tile can be seen as a canvas where the artist has painted their vision, creating a visual narrative that is both unique and authentic.

| 120x<br>180cm     |
|-------------------|
| polish<br>surface |
| random<br>design  |