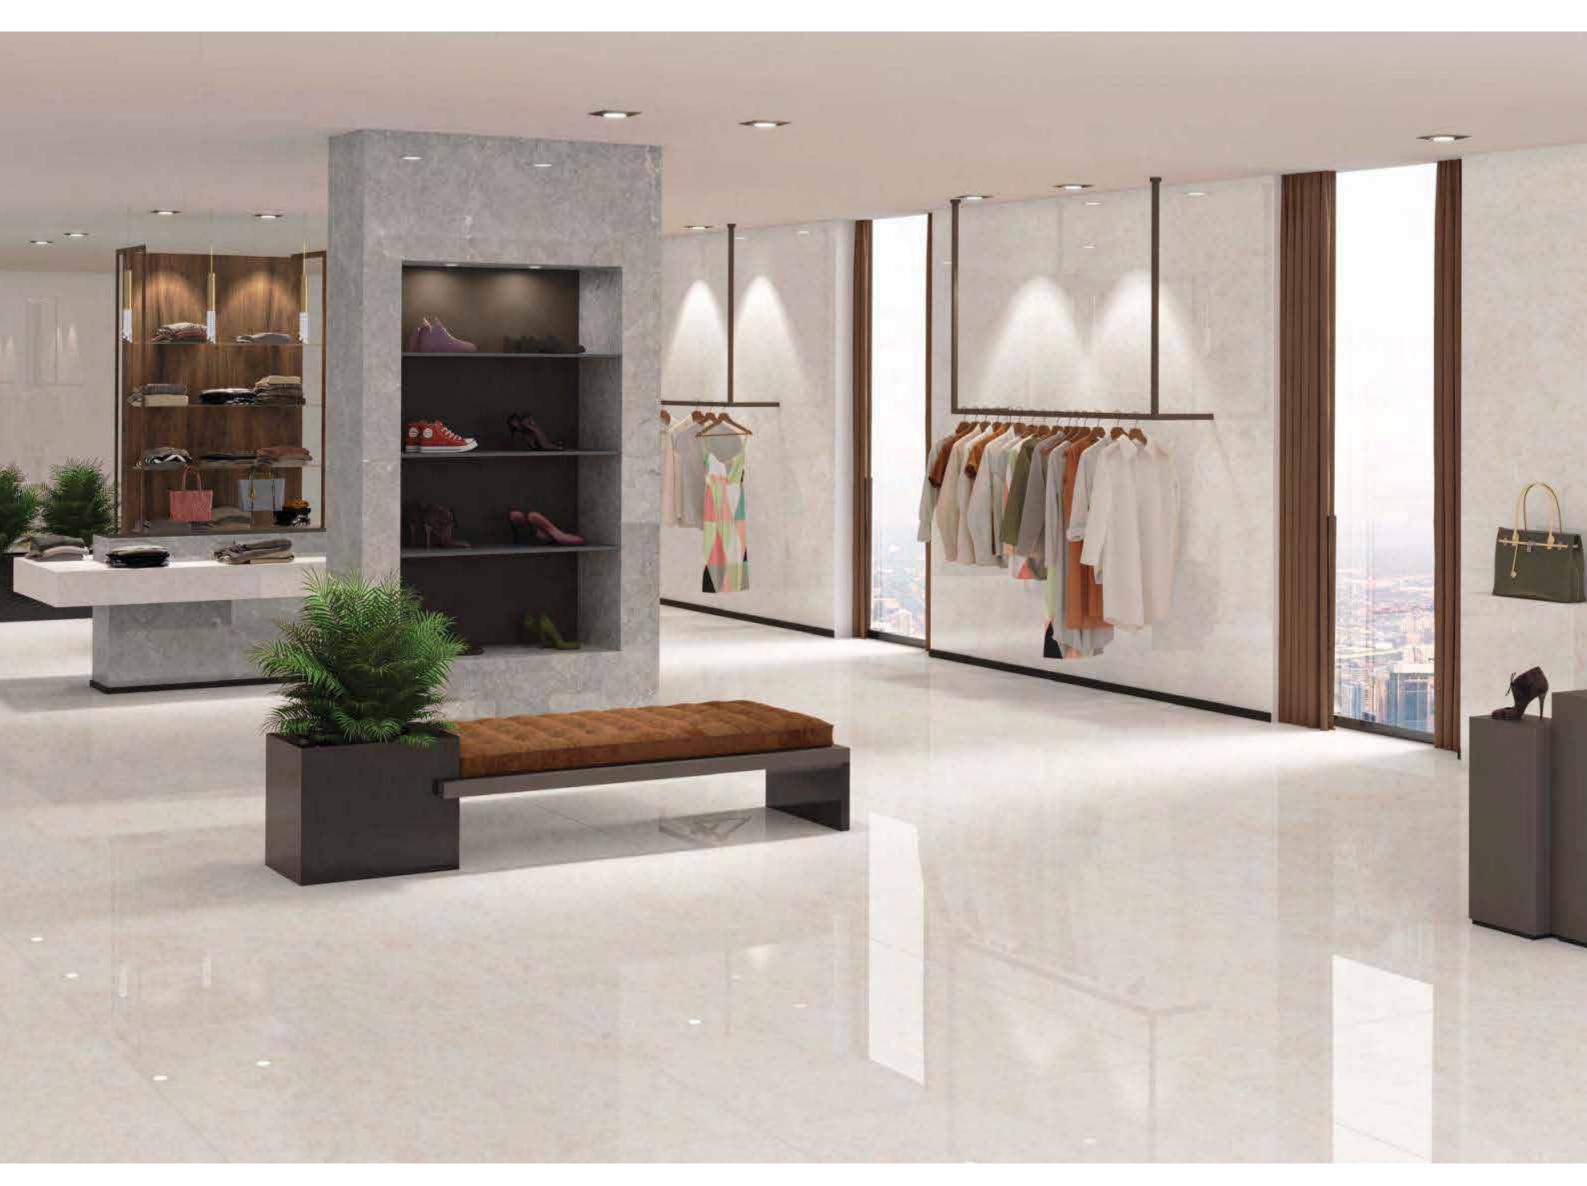

120x180cm, Glossy Surface, 9mm Thickness

Each tile can be seen as a canvas where the artist has painted their vision, creating a visual narrative that is both unique and authentic.

| 120x<br>180cm     |
|-------------------|
| polish<br>surface |
| random<br>design  |

### 120x180cm, DG Matt Surface, 9mm Thickness

Each tile can be seen as a canvas where the artist has painted their vision, creating a visual narrative that is both unique and authentic.

| 120x<br>180cm      |
|--------------------|
| dg matt<br>surface |
| random<br>design   |
| 9mm<br>thickness   |

| 120x<br>180cm      |
|--------------------|
| dg matt<br>surface |
| random<br>design   |

120x180cm, DG Matt Surface, 9mm Thickness

Each tile can be seen as a canvas where the artist has painted their vision, creating a visual narrative that is both unique and authentic.