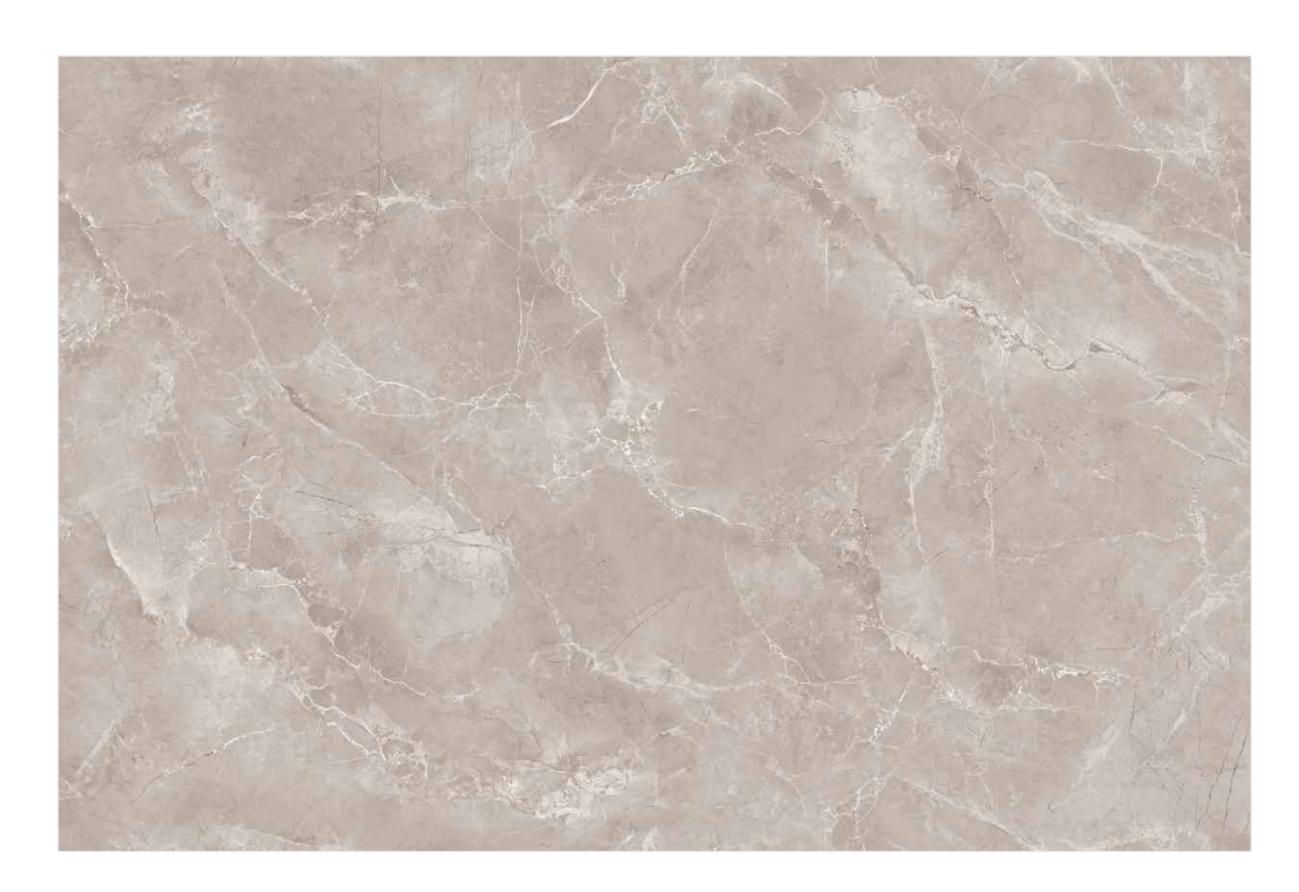

ARE YOU LOOKING FOR A MARBLE FLOOR

120x180cm, Super White Surface, 9mm Thickness

120x180cm, Super White Surface, 9mm Thickness

120x180cm, Super White Surface, 9mm Thickness

120x180cm, Gloosy Surface, 9mm Thickness

ARE YOU LOOKING FOR A MARBLE FLOOR

120x180cm, Glossy Surface, 9mm Thickness

| 120x<br>180cm     |
|-------------------|
| polish<br>surface |
| random<br>design  |

120x180cm, Glossy Surface, 9mm Thickness

| 120x<br>180cm     |
|-------------------|
| polish<br>surface |
| random<br>design  |

ARE YOU LOOKING FOR A MARBLE FLOOR

120x180cm, Glossy Surface, 9mm Thickness

| 120x<br>180cm     |
|-------------------|
| polish<br>surface |
| random<br>design  |
| 9mm<br>thickness  |