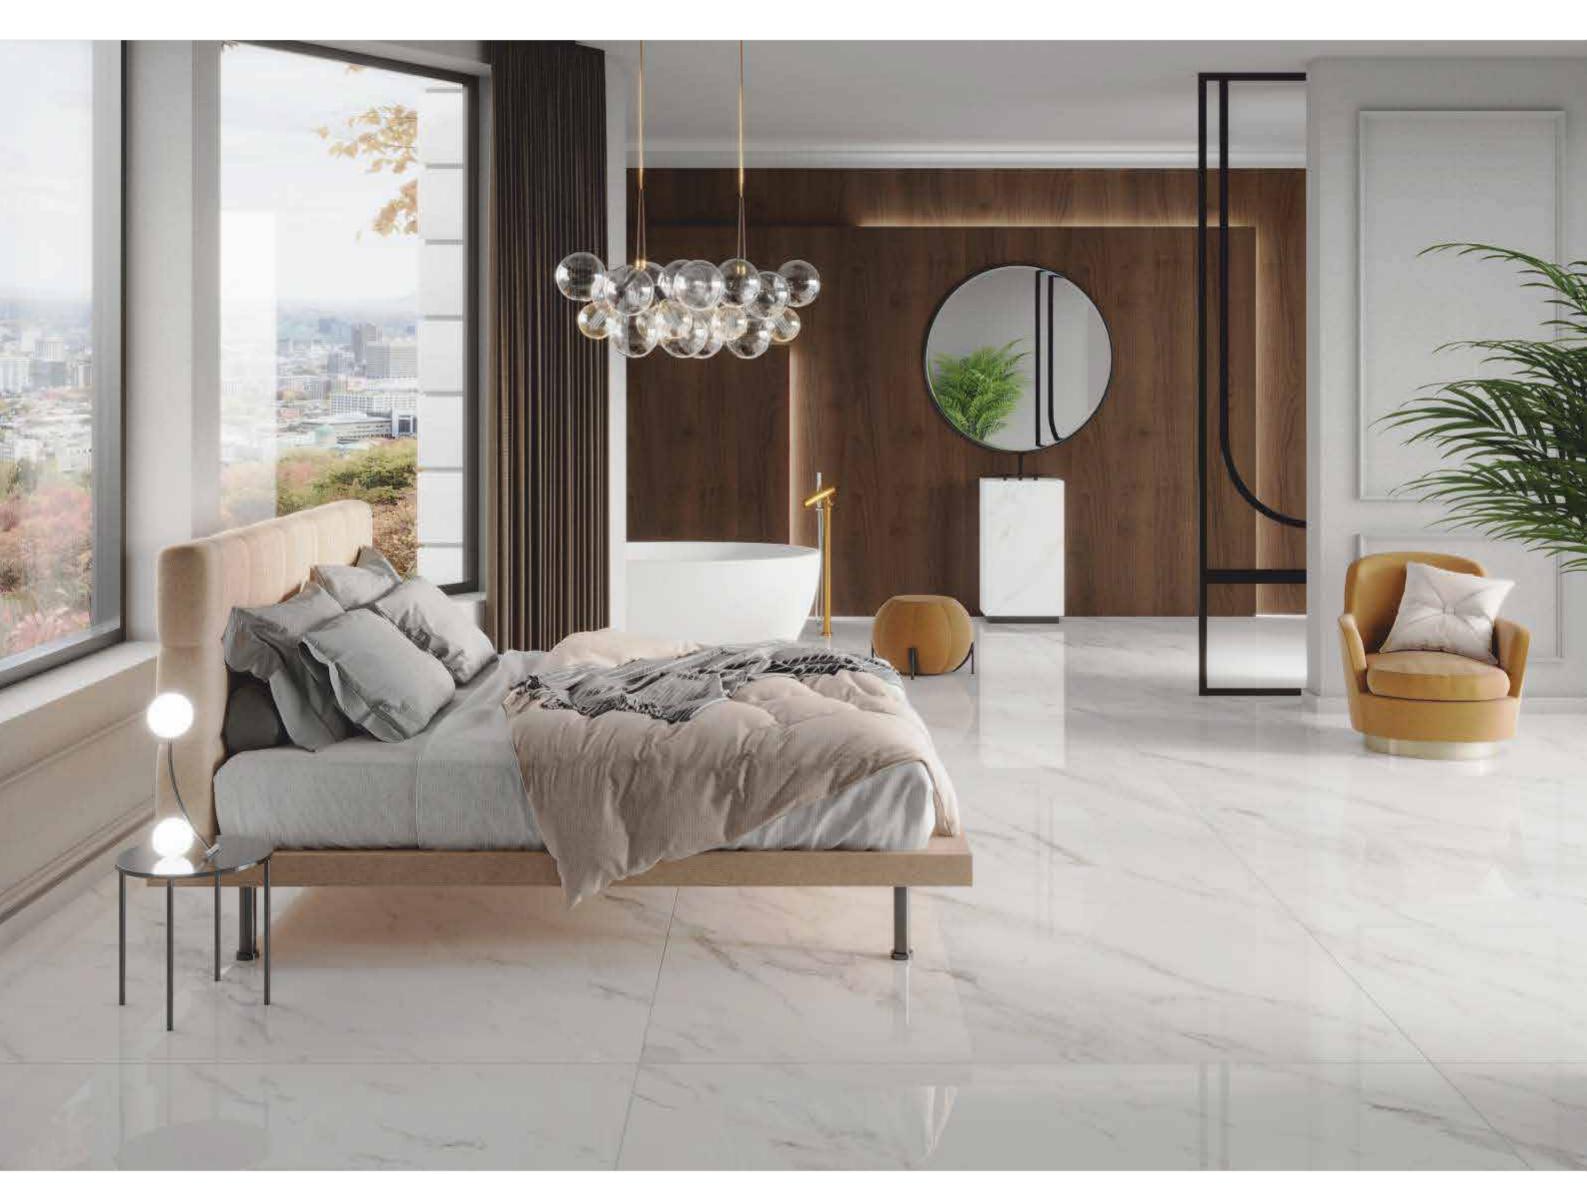

ARE YOU LOOKING FOR A MARBLE FLOOR

120x180cm, Super White Surface, 9mm Thickness

120x180cm, Super White Surface, 9mm Thickness

120x180cm, Super White Surface, 9mm Thickness

120x180cm, Gloosy Surface, 9mm Thickness

ARE YOU LOOKING FOR A MARBLE FLOOR

120x180cm, Glossy Surface, 9mm Thickness

| 120x<br>180cm     |
|-------------------|
| polish<br>surface |
| random<br>design  |

120x180cm, Glossy Surface, 9mm Thickness

| 120x<br>180cm     |
|-------------------|
| polish<br>surface |
| random<br>design  |

ARE YOU LOOKING FOR A MARBLE FLOOR

120x180cm, Glossy Surface, 9mm Thickness

| 120x<br>180cm     |
|-------------------|
| polish<br>surface |
| random<br>design  |
| 9mm<br>thickness  |