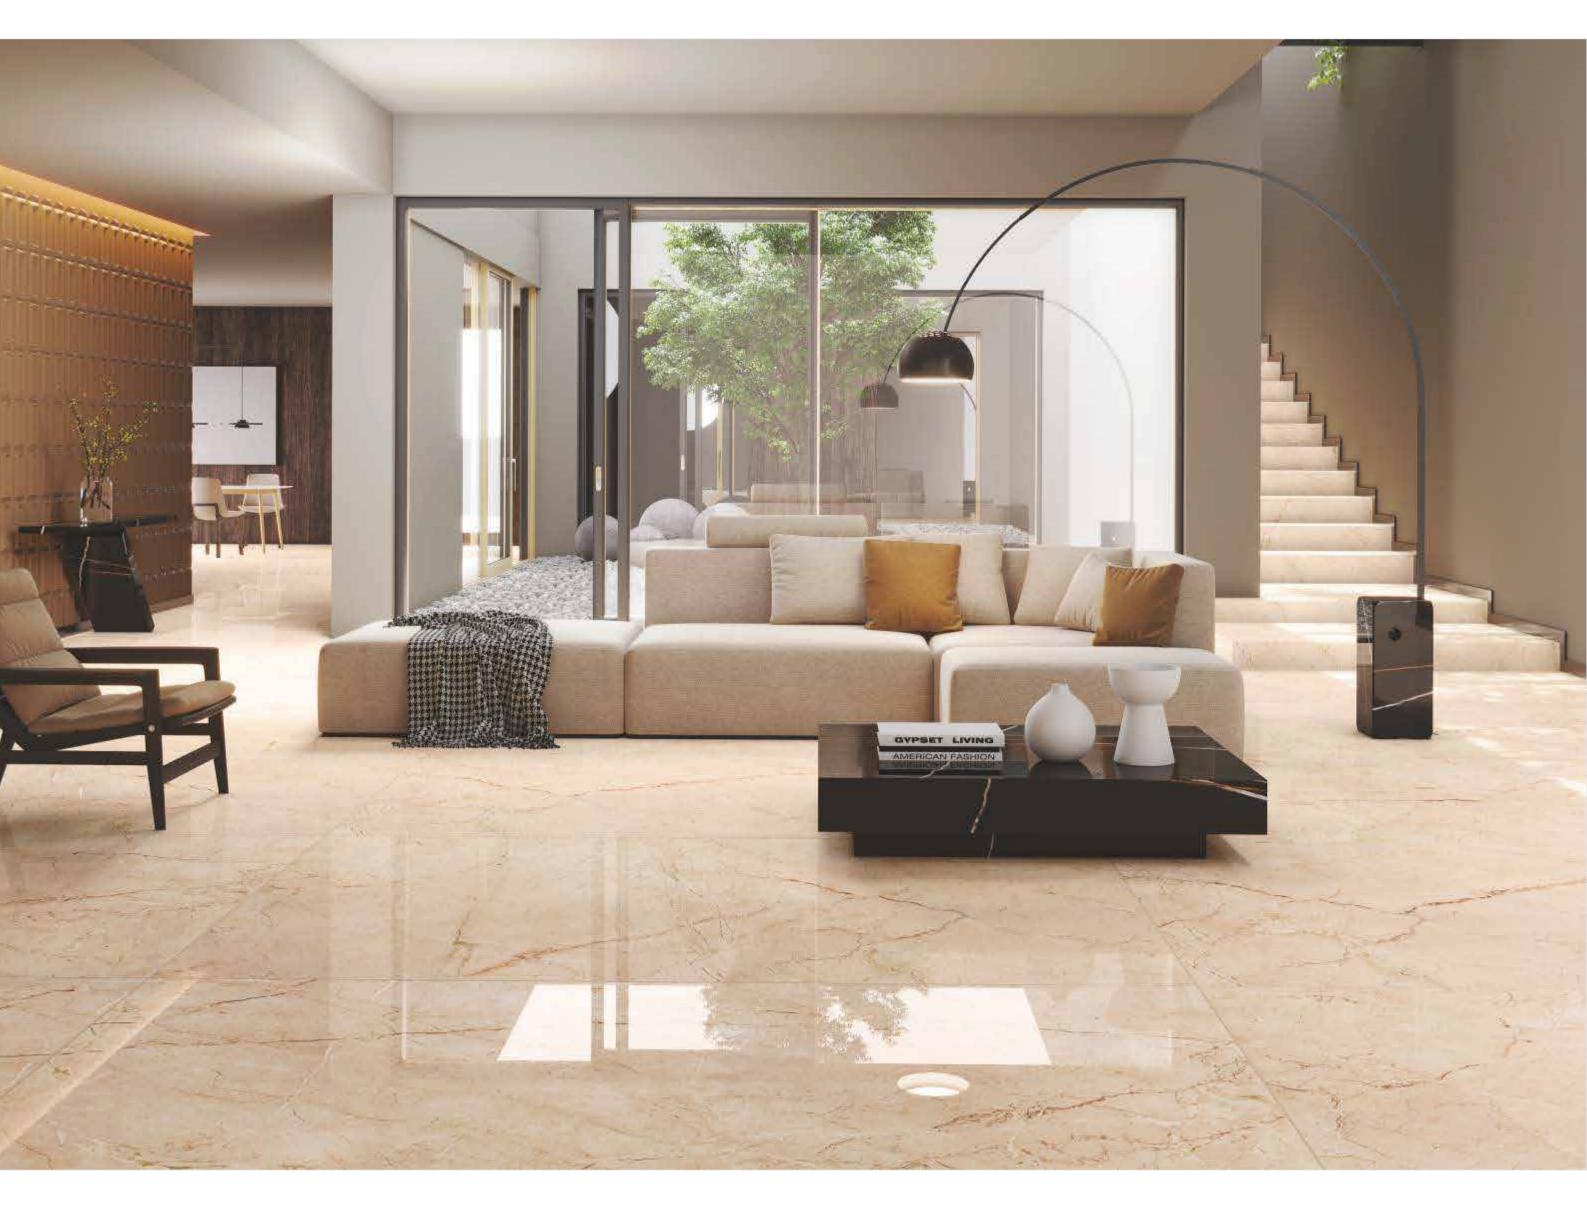

ARE YOU LOOKING FOR A MARBLE FLOOR

120x180cm, Super White Surface, 9mm Thickness

120x180cm, Super White Surface, 9mm Thickness

120x180cm, Super White Surface, 9mm Thickness

120x180cm, Gloosy Surface, 9mm Thickness

ARE YOU LOOKING FOR A MARBLE FLOOR

120x180cm, Glossy Surface, 9mm Thickness

| 120x<br>180cm     |
|-------------------|
| polish<br>surface |
| random<br>design  |

120x180cm, Glossy Surface, 9mm Thickness

| 120x<br>180cm     |
|-------------------|
| polish<br>surface |
| random<br>design  |

ARE YOU LOOKING FOR A MARBLE FLOOR

120x180cm, Glossy Surface, 9mm Thickness

| 120x<br>180cm     |
|-------------------|
| polish<br>surface |
| random<br>design  |
| 9mm<br>thickness  |

#### 120x180cm, DG Matt Surface, 9mm Thickness

| 120x<br>180cm      |
|--------------------|
| dg matt<br>surface |
| random<br>design   |
| 9mm<br>thickness   |

ARE YOU LOOKING FOR A MARBLE FLOOR

120x180cm, DG Matt Surface, 9mm Thickness