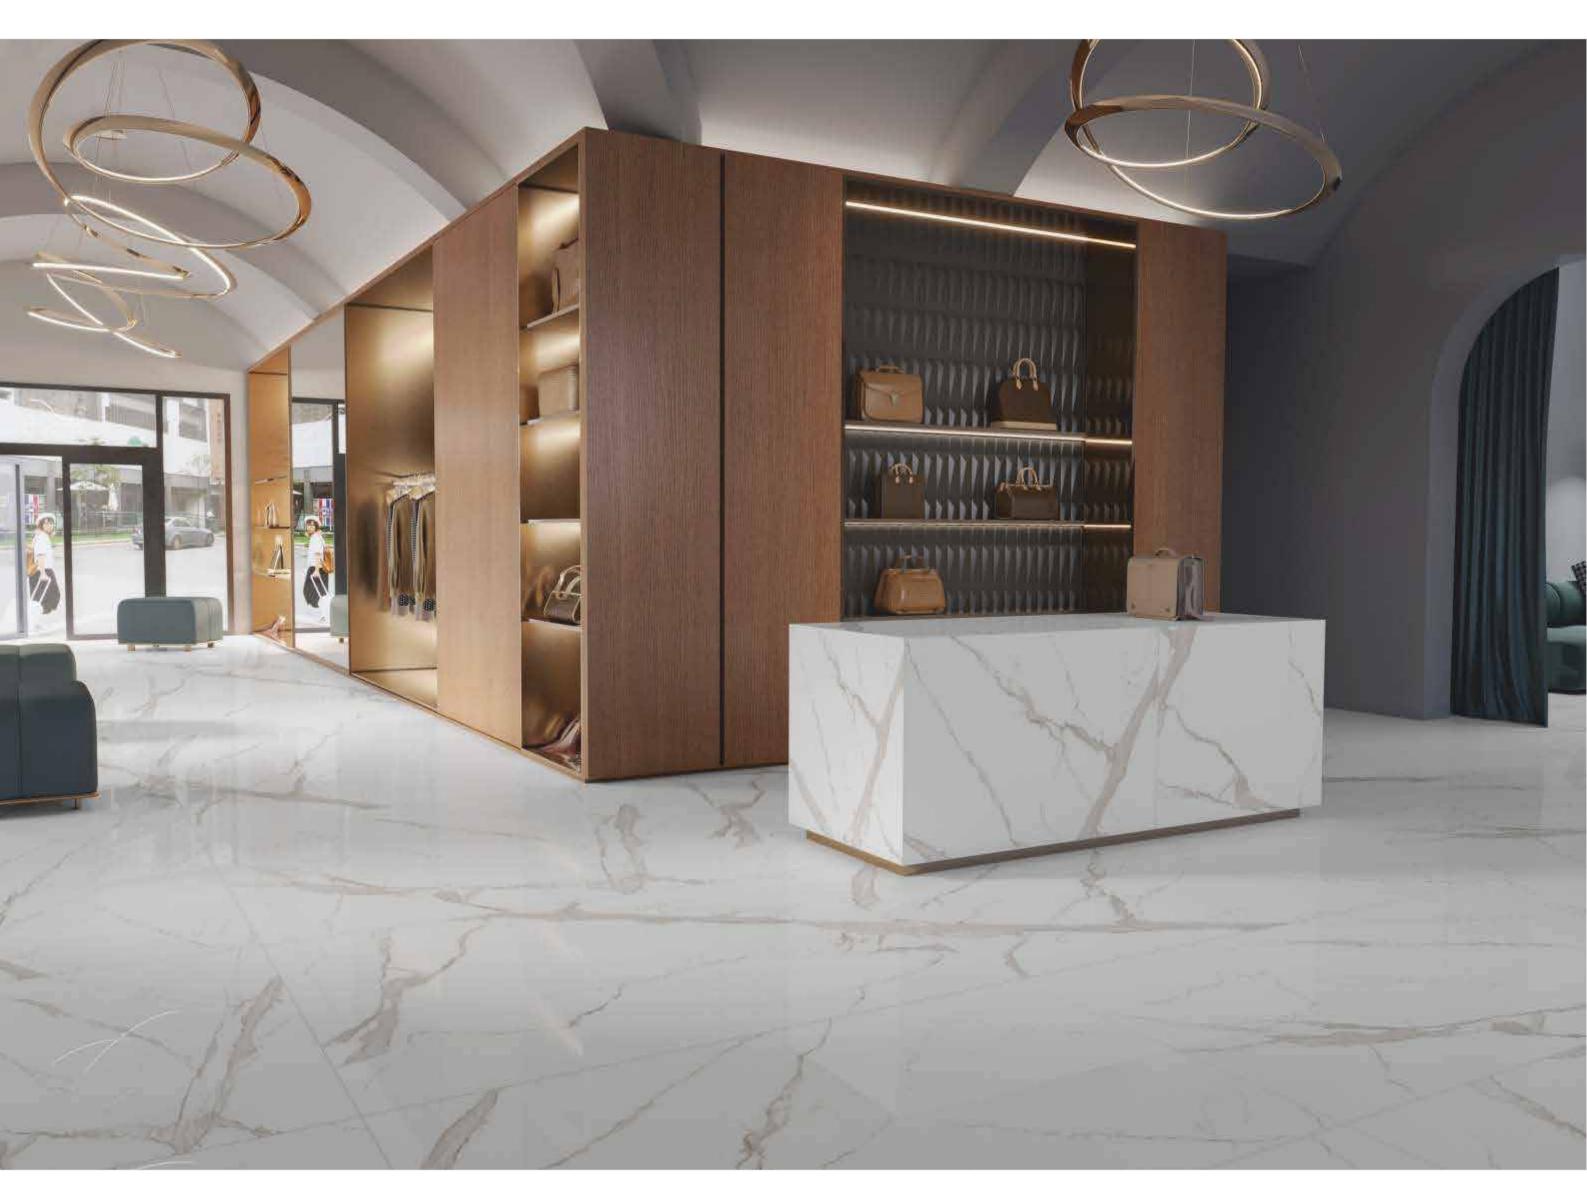

ARE YOU LOOKING FOR A MARBLE FLOOR

120x180cm, Glossy Surface, 9mm Thickness

| 120x<br>180cm     |
|-------------------|
| polish<br>surface |
| random<br>design  |

120x180cm, Glossy Surface, 9mm Thickness

| 120x<br>180cm     |
|-------------------|
| polish<br>surface |
| random<br>design  |

ARE YOU LOOKING FOR A MARBLE FLOOR

120x180cm, Glossy Surface, 9mm Thickness

| 120x<br>180cm     |
|-------------------|
| polish<br>surface |
| random<br>design  |
| 9mm<br>thickness  |