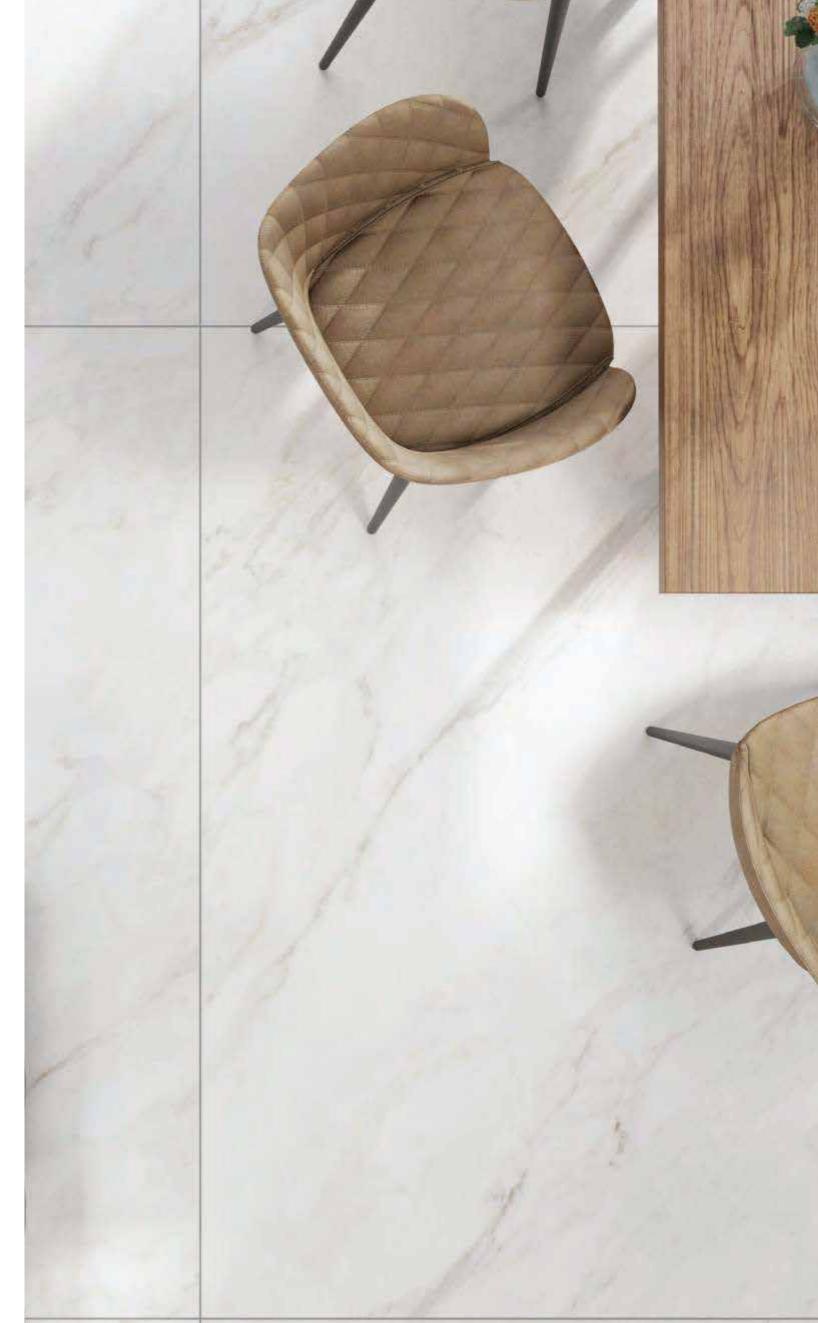

120x180cm, Glossy Surface, 9mm Thickness

Each tile can be seen as a canvas where the artist has painted their vision, creating a visual narrative that is both unique and authentic.

| 120x<br>180cm     |
|-------------------|
| polish<br>surface |
| random<br>design  |

### 120x180cm, DG Matt Surface, 9mm Thickness

Each tile can be seen as a canvas where the artist has painted their vision, creating a visual narrative that is both unique and authentic.

| 120x<br>180cm      |
|--------------------|
| dg matt<br>surface |
| random<br>design   |
| 9mm<br>thickness   |

| 120x<br>180cm      |
|--------------------|
| dg matt<br>surface |
| random<br>design   |

120x180cm, DG Matt Surface, 9mm Thickness

Each tile can be seen as a canvas where the artist has painted their vision, creating a visual narrative that is both unique and authentic.