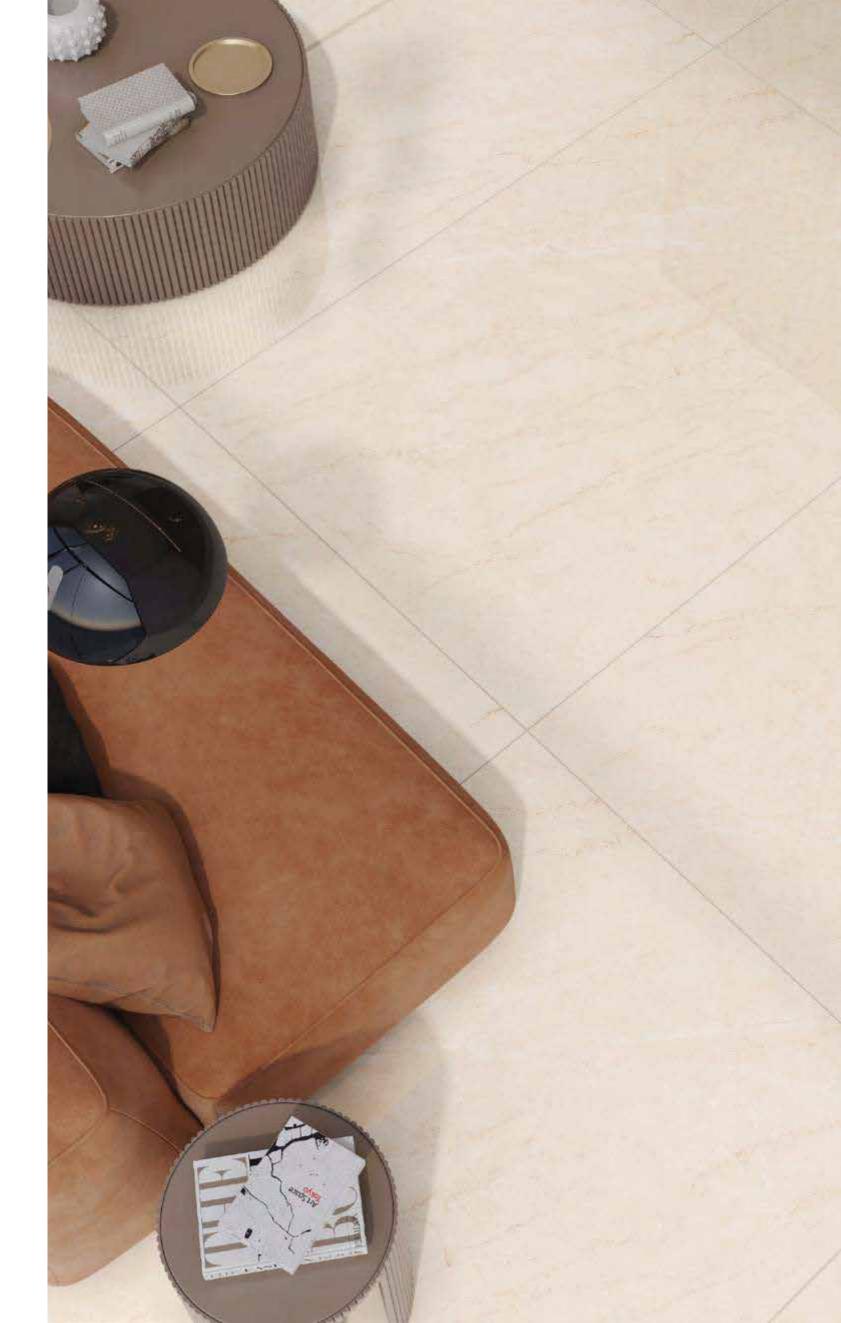

ARE YOU LOOKING FOR A MARBLE FLOOR

120x180cm, Super White Surface, 9mm Thickness

120x180cm, Super White Surface, 9mm Thickness

120x180cm, Super White Surface, 9mm Thickness

120x180cm, Gloosy Surface, 9mm Thickness

ARE YOU LOOKING FOR A MARBLE FLOOR

120x180cm, Glossy Surface, 9mm Thickness

| 120x<br>180cm     |
|-------------------|
| polish<br>surface |
| random<br>design  |

120x180cm, Glossy Surface, 9mm Thickness

| 120x<br>180cm     |
|-------------------|
| polish<br>surface |
| random<br>design  |

ARE YOU LOOKING FOR A MARBLE FLOOR

120x180cm, Glossy Surface, 9mm Thickness

| 120x<br>180cm     |
|-------------------|
| polish<br>surface |
| random<br>design  |
| 9mm<br>thickness  |