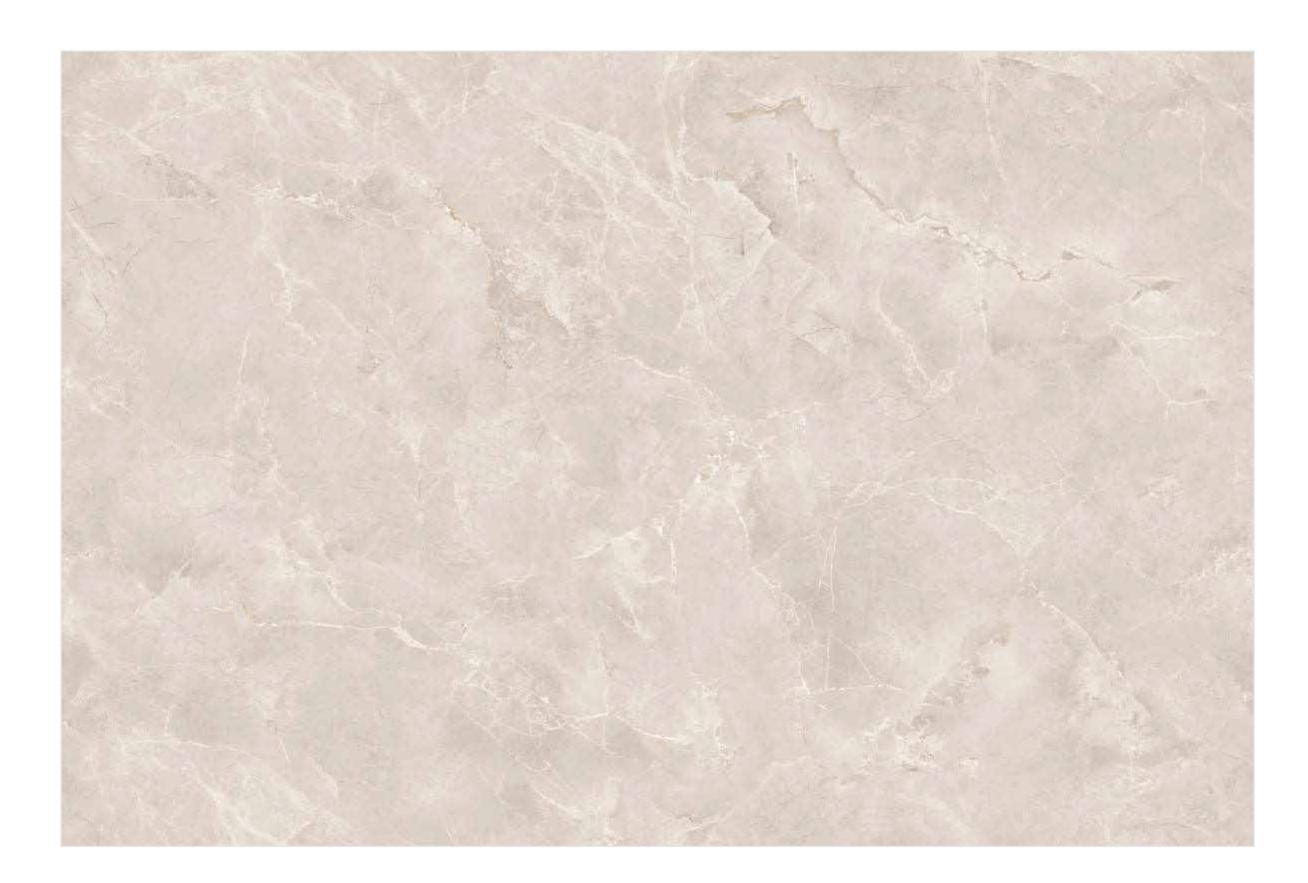

120x180cm, Glossy Surface, 9mm Thickness

120x180cm, DG Matt Surface, 9mm Thickness

| 120x<br>180cm      |
|--------------------|
| dg matt<br>surface |
| random<br>design   |
| 9mm<br>thickness   |

### 120x180cm, DG Matt Surface, 9mm Thickness

Each tile can be seen as a canvas where the artist has painted their vision, creating a visual narrative that is both unique and authentic.

| 120x<br>180cm      |
|--------------------|
| dg matt<br>surface |
| random<br>design   |
| 9mm<br>thickness   |

#### 120x180cm, DG Matt Surface, 9mm Thickness

| 120x<br>180cm      |
|--------------------|
| dg matt<br>surface |
| random<br>design   |
| 9mm<br>thickness   |

ARE YOU LOOKING FOR A MARBLE FLOOR

120x180cm, DG Matt Surface, 9mm Thickness

| 120x<br>180cm      |
|--------------------|
| dg matt<br>surface |
| random<br>design   |

120x180cm, DG Matt Surface, 9mm Thickness

Each tile can be seen as a canvas where the artist has painted their vision, creating a visual narrative that is both unique and authentic.