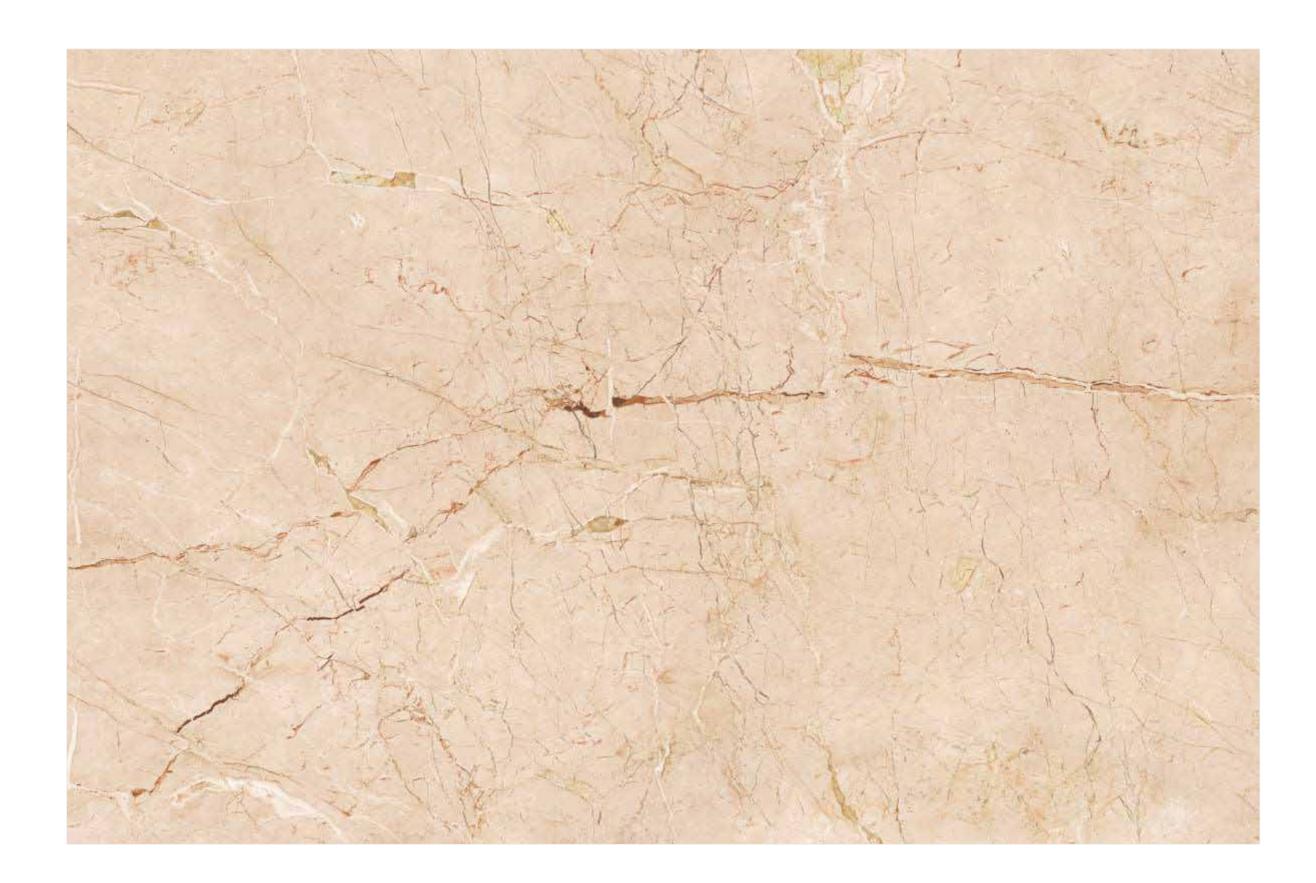

120x180cm, Glossy Surface, 9mm Thickness

Each tile can be seen as a canvas where the artist has painted their vision, creating a visual narrative that is both unique and authentic.

| 120x<br>180cm     |
|-------------------|
| polish<br>surface |
| random<br>design  |

### 120x180cm, DG Matt Surface, 9mm Thickness

Each tile can be seen as a canvas where the artist has painted their vision, creating a visual narrative that is both unique and authentic.

| 120x<br>180cm      |
|--------------------|
| dg matt<br>surface |
| random<br>design   |
| 9mm<br>thickness   |

| 120x<br>180cm      |
|--------------------|
| dg matt<br>surface |
| random<br>design   |

120x180cm, DG Matt Surface, 9mm Thickness

Each tile can be seen as a canvas where the artist has painted their vision, creating a visual narrative that is both unique and authentic.