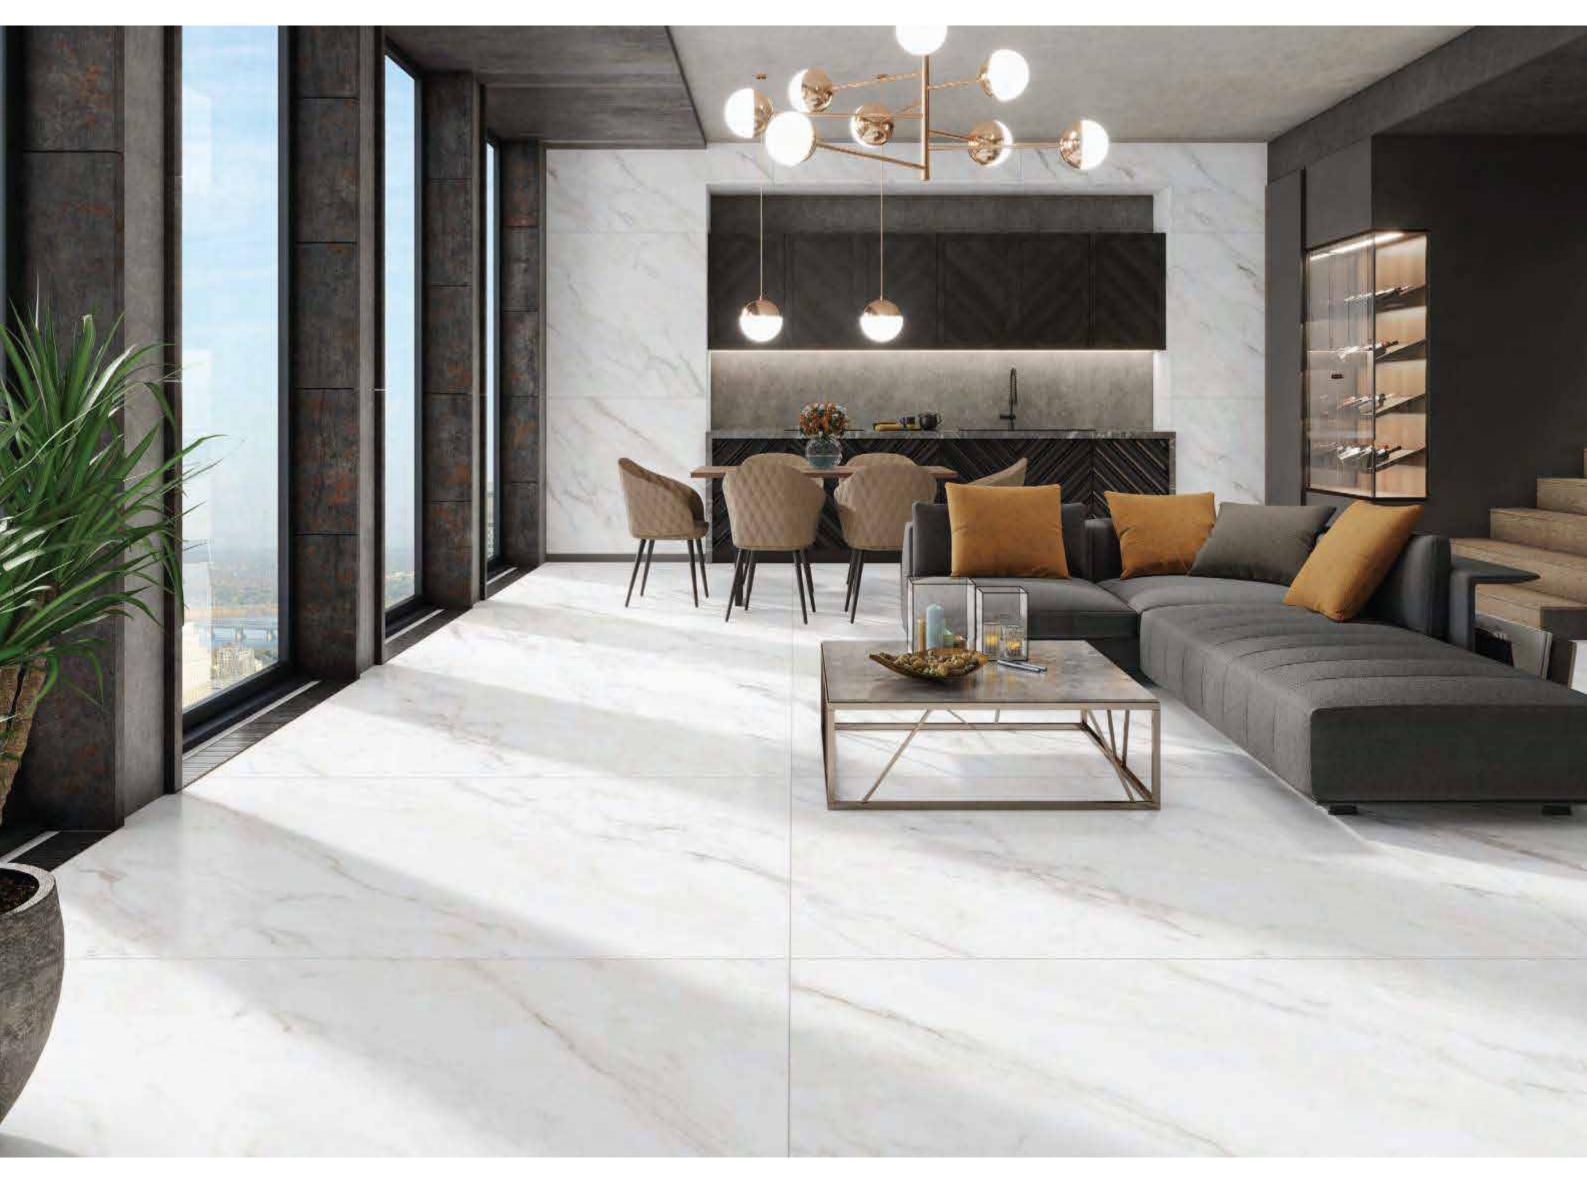

120x180cm, Glossy Surface, 9mm Thickness

Each tile can be seen as a canvas where the artist has painted their vision, creating a visual narrative that is both unique and authentic.

| 120x<br>180cm     |
|-------------------|
| polish<br>surface |
| random<br>design  |

### 120x180cm, DG Matt Surface, 9mm Thickness

Each tile can be seen as a canvas where the artist has painted their vision, creating a visual narrative that is both unique and authentic.

| 120x<br>180cm      |
|--------------------|
| dg matt<br>surface |
| random<br>design   |
| 9mm<br>thickness   |

| 120x<br>180cm      |
|--------------------|
| dg matt<br>surface |
| random<br>design   |

120x180cm, DG Matt Surface, 9mm Thickness

Each tile can be seen as a canvas where the artist has painted their vision, creating a visual narrative that is both unique and authentic.