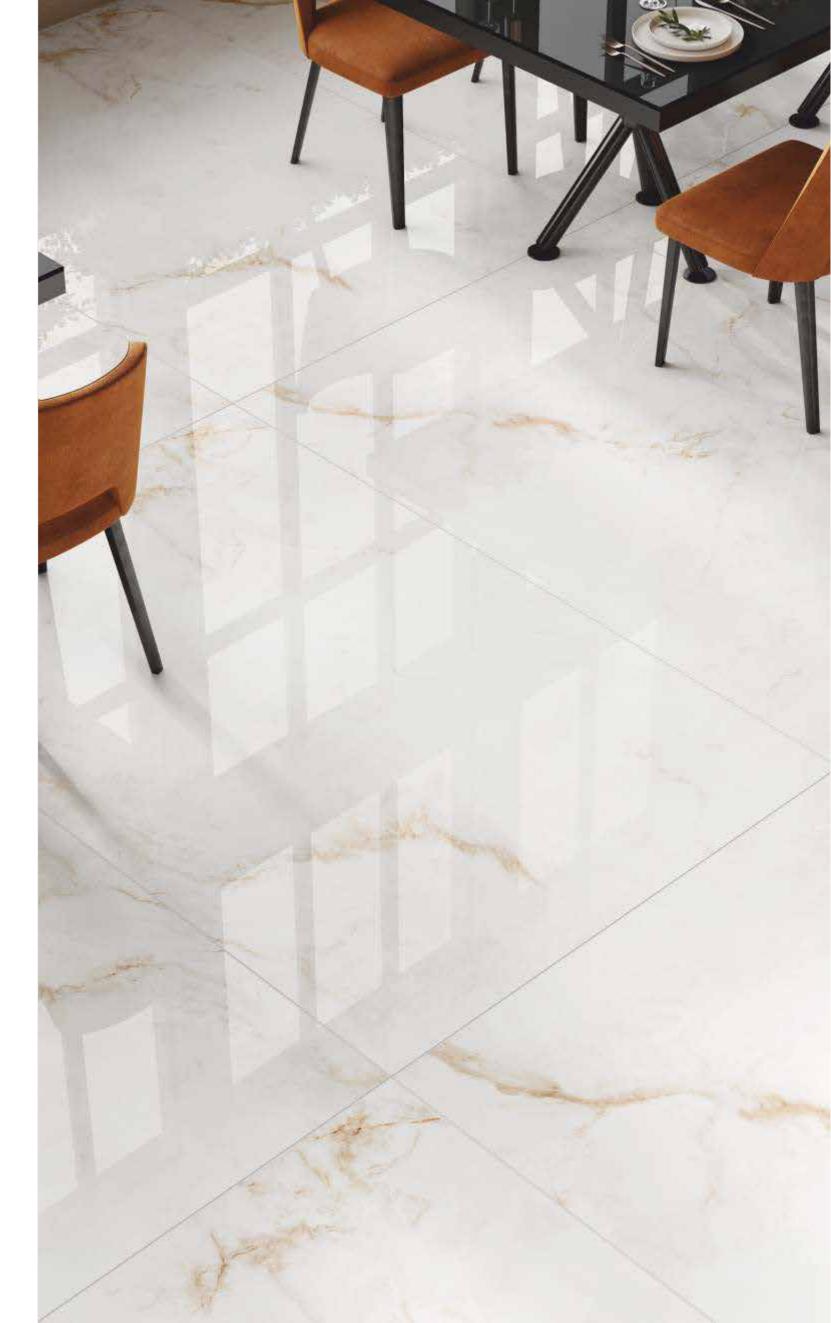

ARE YOU LOOKING FOR A MARBLE FLOOR

120x180cm, Super White Surface, 9mm Thickness

120x180cm, Super White Surface, 9mm Thickness

120x180cm, Super White Surface, 9mm Thickness

120x180cm, Gloosy Surface, 9mm Thickness

ARE YOU LOOKING FOR A MARBLE FLOOR

120x180cm, Glossy Surface, 9mm Thickness

| 120x<br>180cm     |
|-------------------|
| polish<br>surface |
| random<br>design  |

120x180cm, Glossy Surface, 9mm Thickness

| 120x<br>180cm     |
|-------------------|
| polish<br>surface |
| random<br>design  |

ARE YOU LOOKING FOR A MARBLE FLOOR

120x180cm, Glossy Surface, 9mm Thickness

| 120x<br>180cm     |
|-------------------|
| polish<br>surface |
| random<br>design  |
| 9mm<br>thickness  |